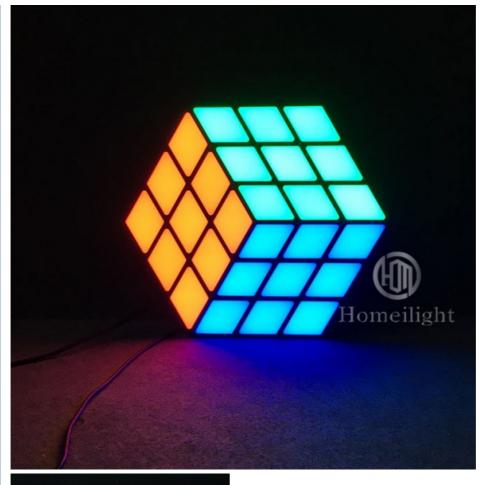

## RGB LED Matrix Backlight 3in1 Magic Effect Flat Panel Wall Bar Party DJ **Decoration LED Lights**