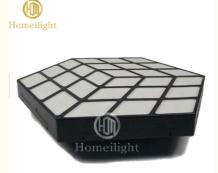

## RGB LED Matrix Backlight 3in1 Magic Effect Flat Panel Wall Bar Party DJ **Decoration LED Lights**

## More Images

for more products please visit us on discostagelight.com

Our Product Introduction

| Products Name             | LED RGB 3in1 Magic Effect Flat Panel Wall Bar Party DJ<br>Decoration LED Light |
|---------------------------|--------------------------------------------------------------------------------|
| Model Number:HM-<br>M230W | HM-LF14                                                                        |
| Power consumption         | 50W                                                                            |
| Led QTY                   | 108pcs SMD 5050 RGB 3in1                                                       |
| Application               | disco, bar,stage,wedding,club.                                                 |
| Surface Material          | Acrylic                                                                        |
| Protection level          | IP56                                                                           |
| Control mode              | DMX512, Master-slave, Auto Run, Sound active                                   |
|                           |                                                                                |
| Channel                   | 5/8/17/81/85CH                                                                 |
| Dimmer                    | 0-100% Dimming                                                                 |
| Packing size              | 530*540*460mm(1PC/CTN)                                                         |
| Weight                    | 8KG                                                                            |