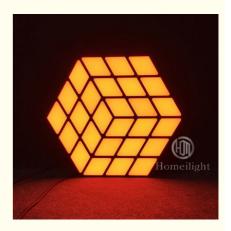

## RGB LED Matrix Backlight 3in1 Magic Effect Flat Panel Wall Bar Party DJ **Decoration LED Lights**

## More Images

for more products please visit us on discostagelight.com

Our Product Introduction

| Products Name             | LED RGB 3in1 Magic Effect Flat Panel Wall Bar Party DJ<br>Decoration LED Light |
|---------------------------|--------------------------------------------------------------------------------|
| Model Number:HM-<br>M230W | HM-LF14                                                                        |
| Power consumption         | 50W                                                                            |
| Led QTY                   | 108pcs SMD 5050 RGB 3in1                                                       |
| Application               | disco, bar,stage,wedding,club.                                                 |
| Surface Material          | Acrylic                                                                        |
| Protection level          | IP56                                                                           |
| Control mode              | DMX512, Master-slave, Auto Run, Sound active                                   |
|                           |                                                                                |
| Channel                   | 5/8/17/81/85CH                                                                 |
| Dimmer                    | 0-100% Dimming                                                                 |
| Packing size              | 530*540*460mm(1PC/CTN)                                                         |
| Weight                    | 8KG                                                                            |