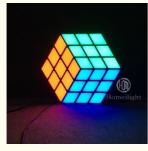

## RGB LED Matrix Backlight 3in1 Magic Effect Flat Panel Wall Bar Party DJ **Decoration LED Lights**

## More Images

for more products please visit us on discostagelight.com

Our Product Introduction

| Products Name             | LED RGB 3in1 Magic Effect Flat Panel Wall Bar Party DJ<br>Decoration LED Light |
|---------------------------|--------------------------------------------------------------------------------|
| Model Number:HM-<br>M230W | HM-LF14                                                                        |
| Power consumption         | 50W                                                                            |
| Led QTY                   | 108pcs SMD 5050 RGB 3in1                                                       |
| Application               | disco, bar,stage,wedding,club.                                                 |
| Surface Material          | Acrylic                                                                        |
| Protection level          | IP56                                                                           |
| Control mode              | DMX512, Master-slave, Auto Run, Sound active                                   |
|                           |                                                                                |
| Channel                   | 5/8/17/81/85CH                                                                 |
| Dimmer                    | 0-100% Dimming                                                                 |
| Packing size              | 530*540*460mm(1PC/CTN)                                                         |
| Weight                    | 8KG                                                                            |