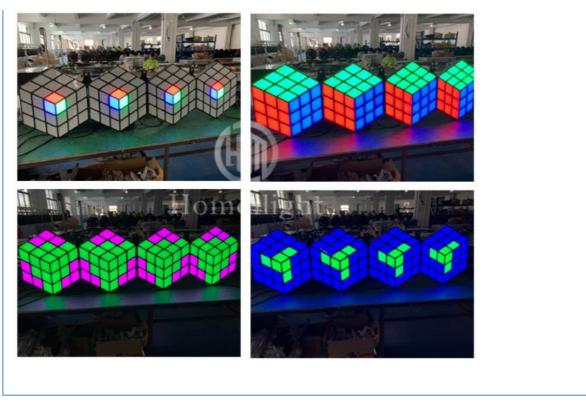

IP56                                                                           |
| Control mode              | DMX512, Master-slave, Auto Run, Sound active                                   |
|                           |                                                                                |
| Channel                   | 5/8/17/81/85CH                                                                 |
| Dimmer                    | 0-100% Dimming                                                                 |
| Packing size              | 530*540*460mm(1PC/CTN)                                                         |
| Weight                    | 8KG                                                                            |

# **Products Shows**





**Our Production Line**