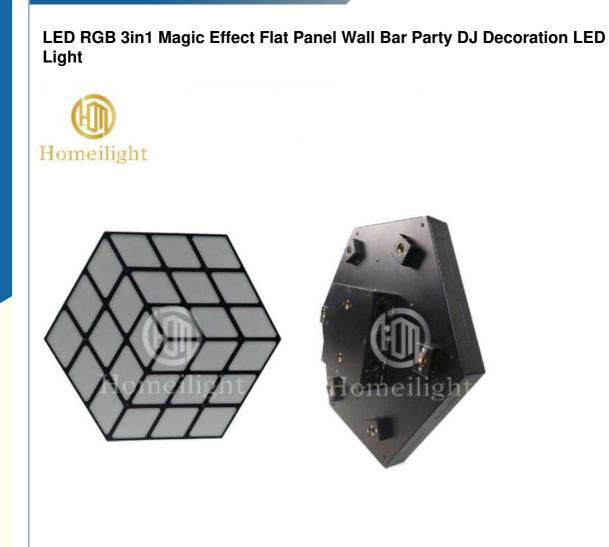

## RGB LED Matrix Backlight 3in1 Magic Effect Flat Panel Wall Bar Party DJ **Decoration LED Lights**

## More Images

for more products please visit us on discostagelight.com

Our Product Introduction

| Products Name             | LED RGB 3in1 Magic Effect Flat Panel Wall Bar Party DJ<br>Decoration LED Light |
|---------------------------|--------------------------------------------------------------------------------|
| Model Number:HM-<br>M230W | HM-LF14                                                                        |
| Power consumption         | 50W                                                                            |
| Led QTY                   | 108pcs SMD 5050 RGB 3in1                                                       |
| Application               | disco, bar,stage,wedding,club.                                                 |
| Surface Material          | Acrylic                                                                        |
| Protection level          | IP56                                                                           |
| Control mode              | DMX512, Master-slave, Auto Run, Sound active                                   |
|                           |                                                                                |
| Channel                   | 5/8/17/81/85CH                                                                 |
| Dimmer                    | 0-100% Dimming                                                                 |
| Packing size              | 530*540*460mm(1PC/CTN)                                                         |
| Weight                    | 8KG                                                                            |