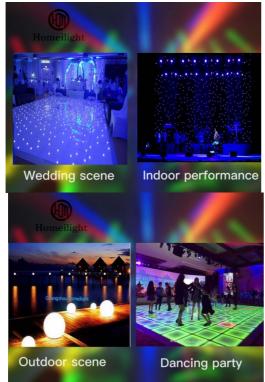

## Beam effects

| is suitable for wedding ,indoor concert,KT | <b>Application</b><br>V,club,disco,bar |  |
|--------------------------------------------|----------------------------------------|--|
|                                            |                                        |  |
|                                            |                                        |  |
|                                            |                                        |  |
|                                            |                                        |  |
|                                            |                                        |  |
|                                            |                                        |  |
|                                            |                                        |  |
|                                            |                                        |  |
|                                            |                                        |  |
|                                            |                                        |  |
|                                            |                                        |  |
|                                            |                                        |  |
|                                            |                                        |  |
|                                            |                                        |  |
|                                            |                                        |  |
|                                            |                                        |  |
|                                            |                                        |  |
|                                            |                                        |  |
|                                            |                                        |  |
|                                            |                                        |  |
|                                            |                                        |  |
|                                            |                                        |  |