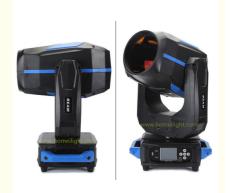

# High Temperature Resistant Plastic Sharpy 330W 15R Beam Moving Head Light For Disco DJ Club Stage Events

## **Product Paramenters**

Products Name High Temperature Resistant Plastic Sharpy 330W 15R Beam

Moving Head Light For Disco DJ Club Stage Events

Power consumption 400W

Appearance high temperature resistant plastic