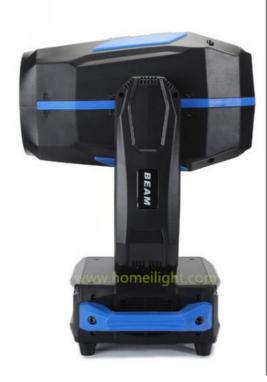

# High Temperature Resistant Plastic Sharpy 330W 15R Beam Moving Head Light For Disco DJ Club Stage Events

## **Product Paramenters**

Products Name High Temperature Resistant Plastic Sharpy 330W 15R Beam

Moving Head Light For Disco DJ Club Stage Events

Power consumption 400W

Appearance high temperature resistant plastic

Application disco, bar, stage, wedding, club.

Prism 8+8+8 honeycomb prism 16prism

Control mode DMX512, Master-slave, Auto Run, Sound active

Channel 18CH

Dimmer 0-100% Dimming

Packing size 480×480×590mm 1PC/CTN