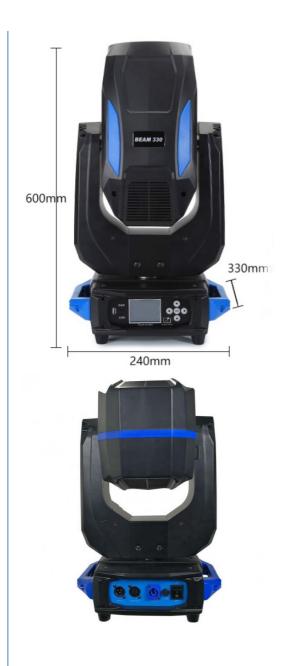

Lifespan (hours): 5000Working Time (hours): 5000Product Weight kg: 20

Type: Moving Head Lights
 Input Voltage(V): AC100-240V 50/60Hz

Lamp Luminous Flux(Im): 20000
CRI (Ra>): 90
Working Temperature(°C): -20 - 50
Working Lifetime(Hour): 50000

## **Product Paramenters**

Products Name High Temperature Resistant Plastic Sharpy 330W 15R Beam

Moving Head Light For Disco DJ Club Stage Events

Power consumption 400W

Appearance high temperature resistant plastic

Application disco, bar, stage, wedding, club.

Prism 8+8+8 honeycomb prism 16prism

Control mode DMX512, Master-slave, Auto Run, Sound active

Channel 18CH

Dimmer 0-100% Dimming

Packing size 480×480×590mm 1PC/CTN

Weight 17KG