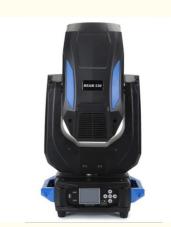

# High Temperature Resistant Plastic Sharpy 330W 15R Beam Moving Head Light For Disco DJ Club Stage Events

## **Product Paramenters**

Products Name High Temperature Resistant Plastic Sharpy 330W 15R Beam

Moving Head Light For Disco DJ Club Stage Events

Power consumption 400W

Appearance high temperature resistant plastic