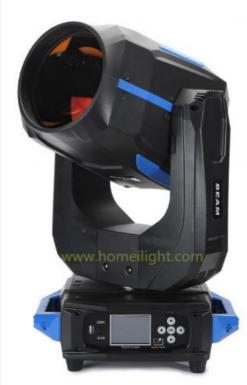

# High Temperature Resistant Plastic Sharpy 330W 15R Beam Moving Head Light For Disco DJ Club Stage Events

## **Product Paramenters**

Products Name High Temperature Resistant Plastic Sharpy 330W 15R Beam

Moving Head Light For Disco DJ Club Stage Events

Power consumption 400W

Appearance high temperature resistant plastic

Application disco, bar, stage, wedding, club.

Prism 8+8+8 honeycomb prism 16prism

Control mode DMX512, Master-slave, Auto Run, Sound active

Channel 18CH

Dimmer 0-100% Dimming

Packing size 480×480×590mm 1PC/CTN