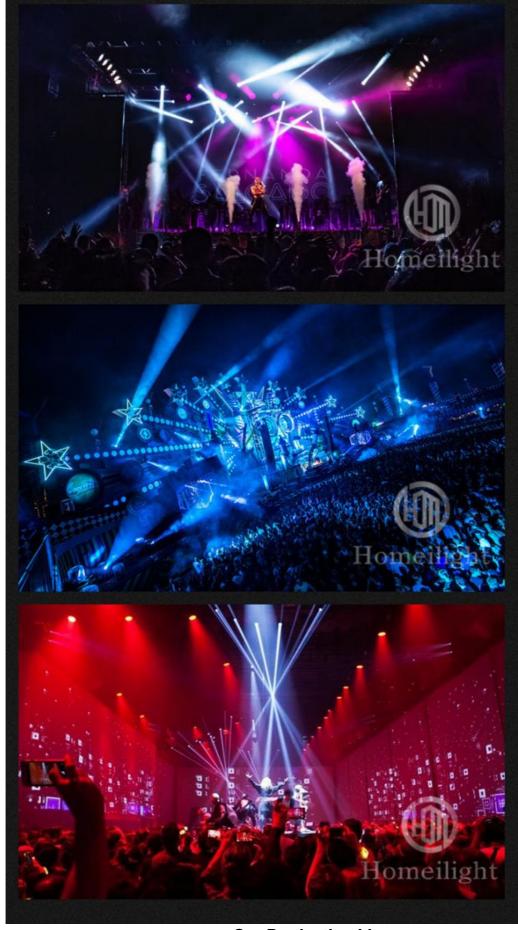

## Beam effects

| is suitable for wedding ,indoor concert,KT | <b>Application</b><br>V,club,disco,bar |  |
|--------------------------------------------|----------------------------------------|--|
|                                            |                                        |  |
|                                            |                                        |  |
|                                            |                                        |  |
|                                            |                                        |  |
|                                            |                                        |  |
|                                            |                                        |  |
|                                            |                                        |  |
|                                            |                                        |  |
|                                            |                                        |  |
|                                            |                                        |  |
|                                            |                                        |  |
|                                            |                                        |  |
|                                            |                                        |  |
|                                            |                                        |  |
|                                            |                                        |  |
|                                            |                                        |  |
|                                            |                                        |  |
|                                            |                                        |  |
|                                            |                                        |  |
|                                            |                                        |  |
|                                            |                                        |  |
|                                            |                                        |  |