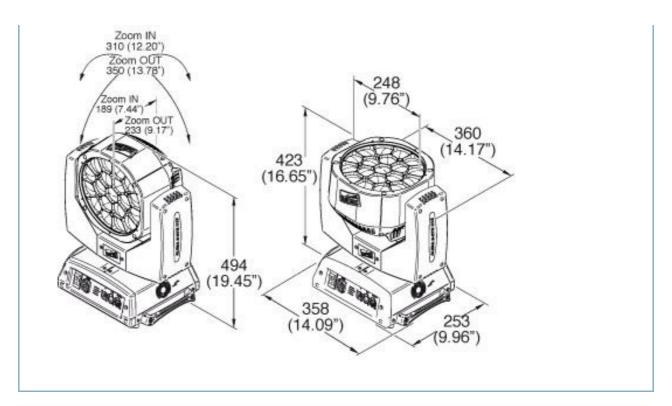

Dimming 0-100% linear dimming

Control mode DMX512, self-propelled, voice control, artnet (optional)

Display Chinese and English display

Net weight 15kg
Protection level IP20

Size **53\*42\*51CM** 