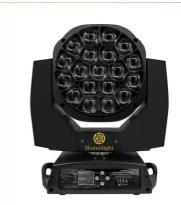

Guangdong, China

HM1915 Brand Name:

CE,CE, ROHS, SGS, TUV · Certification:

Model Number: HM-L1915BZLED

 Minimum Order Quantity: 2 pieces

Packaging Details: flightcase/carton . Delivery Time: 5-8 works day

Payment Terms: T/T, Western Union,paypal Supply Ability: 2000 Piece/Pieces per Month



#### **Product Specification**

• Color Temperature(CCT): 6000K (Daylight Alert)

 Lamp Luminous 150

Efficiency(lm/w):

• Color Rendering Index(Ra): 95 Support Dimmer:

Lighting Solutions Service: Lighting And Circuitry Design, Project

Installation

• Lifespan (hours): 50000 50000 Working Time (hours): • Product Weight kg: 15

Type: Moving Head Lights Input Voltage(V): AC 90-240V, 50/60Hz

Lamp Luminous Flux(Im): 20000 • CRI (Ra>): 95 Working Temperature(°C): -20 - 85 Mauldan I Hatima / Hatim



#### More Images



#### **Product Description**

# 19pcs\*15W Bee Eye Light High Quality 19pcs\*15w Zoom Moving Head Light For Stage Events

### **Product Description**

Product name 19pcs\*15W Bee Eye Light High Quality 19pcs\*15w Zoom Moving Head

Light For Stage Events

Voltage AC90-240V 50-60Hz

Power 450W

LED Light Source 19x15W high brightness lamp beads

Dimming 0-100% linear dimming

Control mode DMX512, self-propelled, voice control, artnet (optional)

Display Chinese and English display

Net weight 15kg
Protection level IP20

Size **53\*42\*51CM** 







## **Guangzhou Hongmei Stage Lighting Co., Ltd**







2nd Floor, No.1 Industrial Street, Yanger Village, Huadu istrict, Guangzhou, China