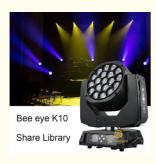

1915 Brand Name:

CE,CE, ROHS, SGS, TUV · Certification:

Model Number: HM-L1915BZLED

 Minimum Order Quantity: 2 pieces

Packaging Details: flightcase/carton . Delivery Time: 5-8 works day

Payment Terms: T/T, Western Union,paypal Supply Ability: 2000 Piece/Pieces per Month



#### **Product Specification**

• Color Temperature(CCT): 6000K (Daylight Alert)

 Lamp Luminous 150

Efficiency(lm/w):

• Color Rendering Index(Ra): 95 Support Dimmer:

Lighting Solutions Service: Lighting And Circuitry Design, Project

Installation

• Lifespan (hours): 50000 50000 Working Time (hours): • Product Weight kg: 15

Type: Moving Head Lights Input Voltage(V): AC 90-240V, 50/60Hz

Lamp Luminous Flux(Im): 20000 • CRI (Ra>): 95 Working Temperature(°C): -20 - 85 Mauldan I Hatima / Hatim



#### More Images



#### **Product Description**

# 19pcs\*15W Bee Eye Light High Quality 19pcs\*15w Zoom Moving Head Light For Stage Events

### **Product Description**

Product name 19pcs\*15W Bee Eye Light High Quality 19pcs\*15w Zoom Moving Head

Light For Stage Events

Voltage AC90-240V 50-60Hz

Power 450W

LED Light Source 19x15W high brightness lamp beads

Dimming 0-100% linear dimming

Control mode DMX512, self-propelled, voice control, artnet (optional)

Display Chinese and English display

Net weight 15kg
Protection level IP20

Size **53\*42\*51CM** 







## **Guangzhou Hongmei Stage Lighting Co., Ltd**







2nd Floor, No.1 Industrial Street, Yanger Village, Huadu istrict, Guangzhou, China