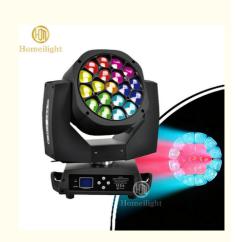

# 19pcs\*15W Bee Eye Moving Head Light, Stage LED Zoom Moving Head Light

# 19pcs\*15W Bee Eye Light High Quality 19pcs\*15w Zoom Moving Head Light For Stage Events

### **Product Description**

Product name 19pcs\*15W Bee Eye Light High Quality 19pcs\*15w Zoom Moving Head

Light For Stage Events

Voltage AC90-240V 50-60Hz

Power 450W

LED Light Source 19x15W high brightness lamp beads