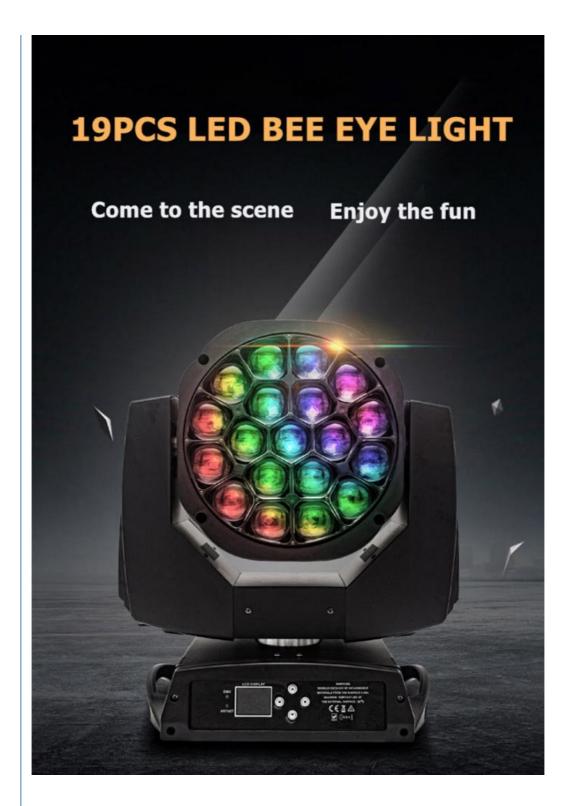

# 19pcs\*15W Bee Eye Moving Head Light, Stage LED Zoom Moving Head Light

# 19pcs\*15W Bee Eye Light High Quality 19pcs\*15w Zoom Moving Head Light For Stage Events

### **Product Description**

Product name 19pcs\*15W Bee Eye Light High Quality 19pcs\*15w Zoom Moving Head

Light For Stage Events

Voltage AC90-240V 50-60Hz

Power 450W

LED Light Source 19x15W high brightness lamp beads