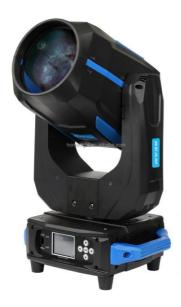

# 250W 350W entertainment event movinghead 17R super beam moving head lights

Products Name 250W 350W entertainment event movinghead 17R super beam

moving head lights

Model Number HM-M350W

Power consumption 260W

Bulb 350W high power bulb

Application disco, bar,stage,wedding,club.

Beam Angle 0-3.8°

Prism 8+8+8 prism, 16prism

Display button type

Control mode DMX512, Master-slave, Auto Run, Sound active

Channel 18CH

Dimmer 0-100% Dimming

Packing size 57\*46\*38cm(1PC/CTN)

Weight 18KG

Specification

260W sharpy beam moving head light

Bulb: original import 380W

Power consumption: 530W

Beam Angle: 0-3.8 degree

Color:14color+white