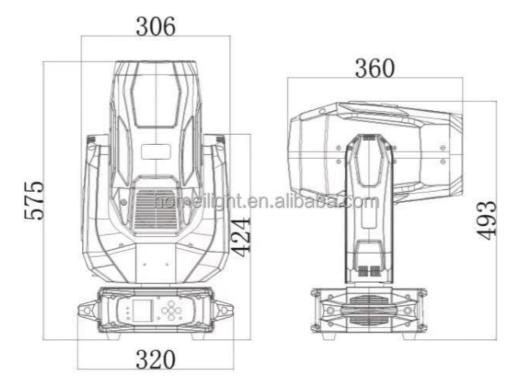

# **Product Specification**

Color Temperature(CCT): 3200K Lamp Luminous 200 Efficiency(Im/w):

• Color Rendering Index(Ra): 90 Support Dimmer:

• Lighting Solutions Service: Lighting And Circuitry Design

5000 • Lifespan (hours): 50000 • Working Time (hours): • Product Weight kg: 18

Moving Head Lights Type: AC100-240v/50-60Hz • Input Voltage(V):

• Lamp Luminous Flux(lm): 16500 • CRI (Ra>): 89 • Working Temperature(°C): -20 - 45 Working Lifetime(Hour):