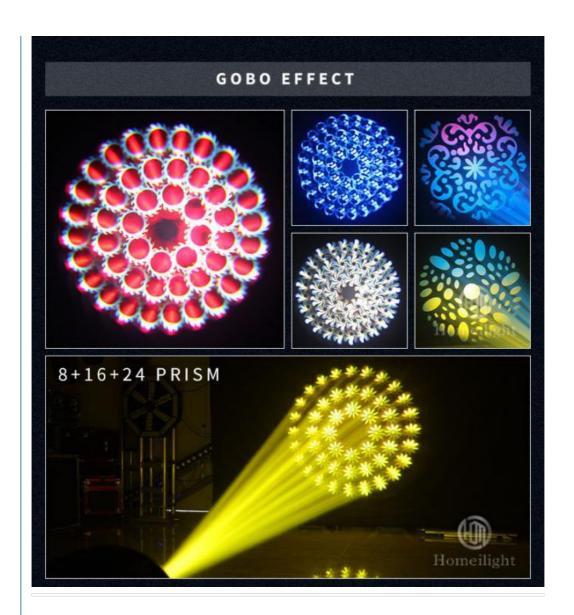

Bulb 350W high power bulb

Application disco, bar,stage,wedding,club.

Beam Angle 0-3.8°

Prism 8+8+8 prism, 16prism

Display button type

Control mode DMX512, Master-slave, Auto Run, Sound active

Channel 18CH

Dimmer 0-100% Dimming

Packing size 57\*46\*38cm(1PC/CTN)

Weight 18KG

Specification

260W sharpy beam moving head light

Bulb: original import 380W

Power consumption: 530W

Beam Angle: 0-3.8 degree

Color:14color+white

Fixed gobo : 14fixed gobp+ white

With rainbow effect

Prism wheel:8+8+8 prism, 16prism

13color+open,with rainbow effect. high power bulb

**Products Shows** 