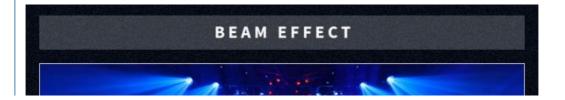

Fixed gobo : 14fixed gobp+ white

With rainbow effect

Prism wheel:8+8+8 prism, 16prism

13color+open,with rainbow effect. high power bulb

**Products Shows** 