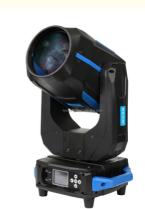

# 250W 350W Beam Moving Head Lights

# 250W 350W entertainment event movinghead 17R super beam moving head lights

Products Name 250W 350W entertainment event movinghead 17R super beam

moving head lights

Model Number HM-M350W

Power consumption 260W

Bulb 350W high power bulb

Application disco, bar,stage,wedding,club.

Beam Angle 0-3.8°

Prism 8+8+8 prism, 16prism

Display button type

Control mode DMX512, Master-slave, Auto Run, Sound active

Channel 18CH

Dimmer 0-100% Dimming

Packing size 57\*46\*38cm(1PC/CTN)

Weight 18KG

Specification

260W sharpy beam moving head light

Bulb: original import 380W

Power consumption: 530W

Beam Angle: 0-3.8 degree

Color:14color+white

Fixed gobo : 14fixed gobp+ white

With rainbow effect

Prism wheel:8+8+8 prism, 16prism

13color+open,with rainbow effect. high power bulb

**Products Shows** 