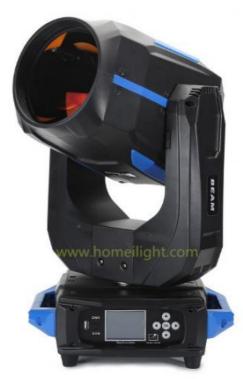

# 250W 350W entertainment event movinghead 17R super beam moving head lights

Products Name 250W 350W entertainment event movinghead 17R super beam

moving head lights

Model Number HM-M350W

Power consumption 260W

Bulb 350W high power bulb

Application disco, bar,stage,wedding,club.

Beam Angle 0-3.8°

Prism 8+8+8 prism, 16prism

Display button type

Control mode DMX512, Master-slave, Auto Run, Sound active

Channel 18CH

Dimmer 0-100% Dimming

Packing size 57\*46\*38cm(1PC/CTN)

Weight 18KG

Specification

260W sharpy beam moving head light

Bulb: original import 380W

Power consumption: 530W

Beam Angle: 0-3.8 degree

Color:14color+white