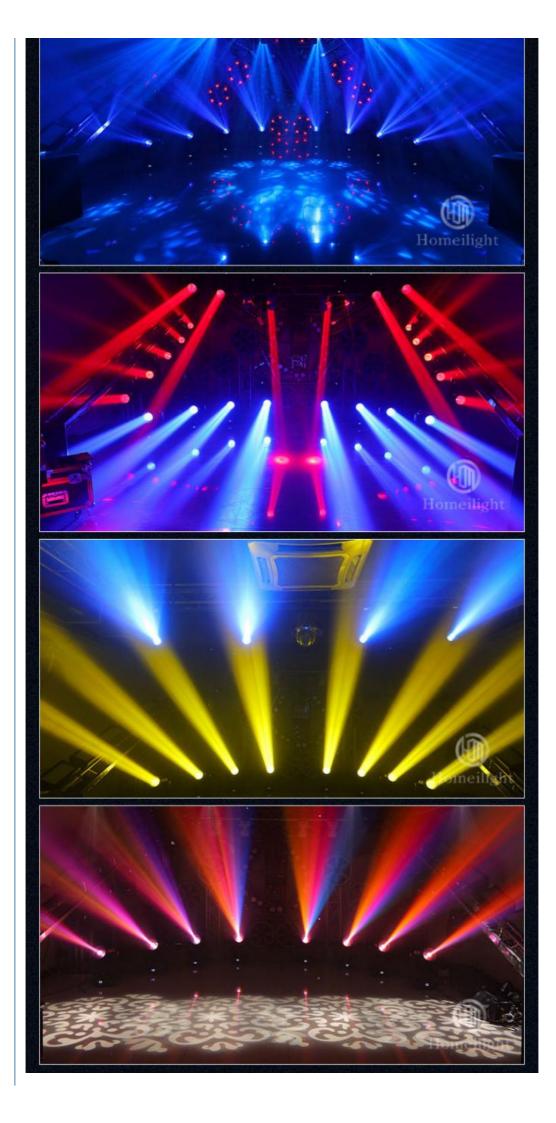

Fixed gobo : 14fixed gobp+ white

With rainbow effect

Prism wheel:8+8+8 prism, 16prism

13color+open,with rainbow effect. high power bulb

**Products Shows** 