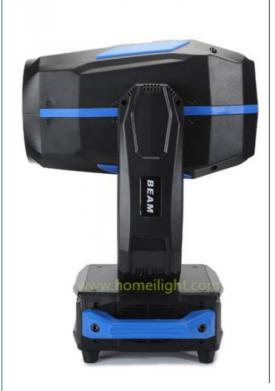

# 250W 350W entertainment event movinghead 17R super beam moving head lights

Products Name 250W 350W entertainment event movinghead 17R super beam

moving head lights

Model Number HM-M350W

Power consumption 260W

Bulb 350W high power bulb

Application disco, bar,stage,wedding,club.

Beam Angle 0-3.8°

Prism 8+8+8 prism, 16prism

Display button type

Control mode DMX512, Master-slave, Auto Run, Sound active

Channel 18CH

Dimmer 0-100% Dimming