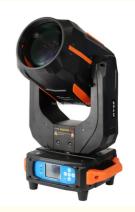

# 250W 350W Beam Moving Head Lights

# 250W 350W entertainment event movinghead 17R super beam moving head lights

Products Name 250W 350W entertainment event movinghead 17R super beam

moving head lights

Model Number HM-M350W

Power consumption 260W

Bulb 350W high power bulb

Application disco, bar,stage,wedding,club.

Beam Angle 0-3.8°

Prism 8+8+8 prism, 16prism

Display button type

Control mode DMX512, Master-slave, Auto Run, Sound active

Channel 18CH

Dimmer 0-100% Dimming

Packing size 57\*46\*38cm(1PC/CTN)

Weight 18KG

Specification

260W sharpy beam moving head light

Bulb: original import 380W

Power consumption: 530W

Beam Angle: 0-3.8 degree

Color:14color+white

Fixed gobo : 14fixed gobp+ white

With rainbow effect

Prism wheel:8+8+8 prism, 16prism

13color+open,with rainbow effect. high power bulb

**Products Shows** 