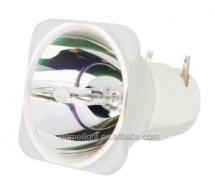

Bulb 350W high power bulb

Application disco, bar,stage,wedding,club.

Beam Angle 0-3.8°

Prism 8+8+8 prism, 16prism

Display button type

Control mode DMX512, Master-slave, Auto Run, Sound active

Channel 18CH

Dimmer 0-100% Dimming

Packing size 57\*46\*38cm(1PC/CTN)

Weight 18KG

Specification

260W sharpy beam moving head light

Bulb: original import 380W

Power consumption: 530W

Beam Angle: 0-3.8 degree

Color:14color+white