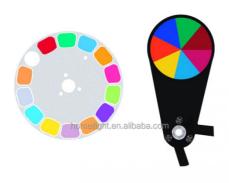

Packing size 57\*46\*38cm(1PC/CTN)

Weight 18KG

Specification

260W sharpy beam moving head light

Bulb: original import 380W

Power consumption: 530W

Beam Angle: 0-3.8 degree

Color:14color+white

Fixed gobo : 14fixed gobp+ white

With rainbow effect

Prism wheel:8+8+8 prism, 16prism

13color+open,with rainbow effect. high power bulb

**Products Shows** 