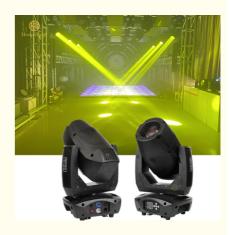

## Professional Stage Light 200W LED Moving Head Beam 3in1 For DJ Disco Party Meeting Lighting Event move head lights

## Professional Stage Light 200W LED Moving Head Beam 3in1 For DJ Disco Party Meeting Lighting Event move head lights

Product Description