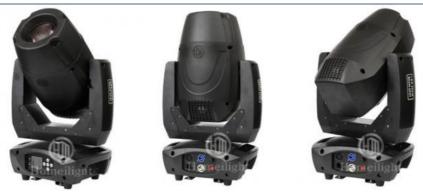

nion, paypal



#### **Product Specification**

• Color Temperature(CCT): 6000K (Daylight Alert)

85

Yes

Installation

50000

50000

16

90

Auto CAD Layout, Onsite Metering, Project

- Lamp Luminous Efficiency(Im/w):
- Color Rendering Index(Ra): 90
- Support Dimmer:
- Lighting Solutions Service: Lighting And Circuitry Design, DIALux Evo Layout, LitePro DLX Layout, Agi32 Layout,
- Lifespan (hours):
- Working Time (hours):
- Product Weight kg :
- Type: Moving Lights 100V-240V 50-60HZ
- Input Voltage(V):
- Lamp Luminous Flux(Im): 8500
- CRI (Ra>):



#### More Images



for more products please visit us on discostagelight.com

### Product Description

## Professional Stage Light 200W LED Moving Head Beam 3in1 For DJ Disco Party Meeting Lighting Event move head lights

Product Description







# Application: Club, shows, wedding, disco, party...



Guangzhou Hongmei Stage Lighting Co., Ltd

0086 15920458549

Joanna@homeilight.com

@ discostagelight.com

2nd Floor, No.1 Industrial Street, Yanger Village, Huadu istrict, Guangzhou, China