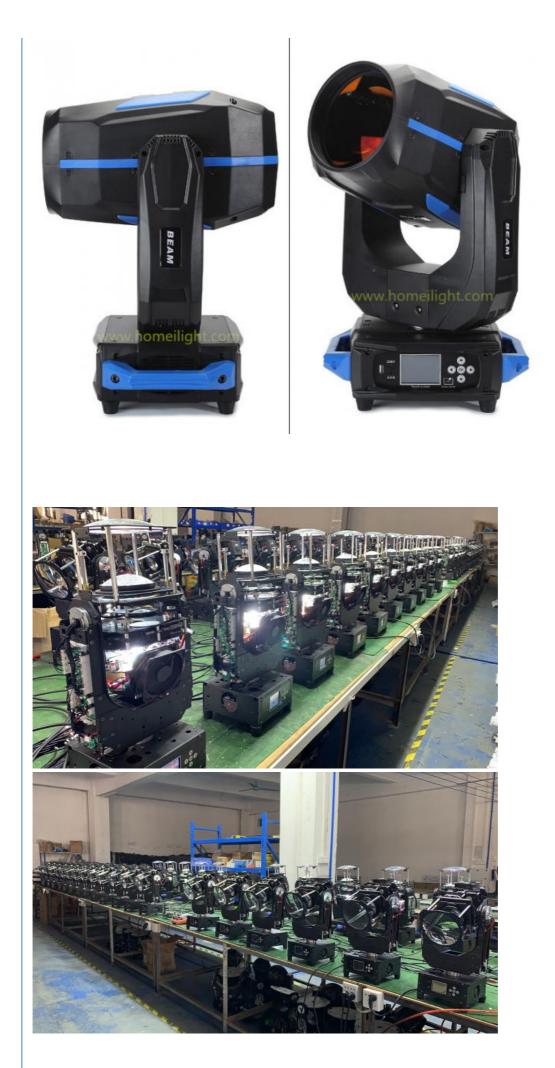

### More Images

#### **Product Description**

Sharpy Beam 260W 9R High Brightness Moving Head Beam Light

# Sharpy Beam 260W 9R High Brightness Moving Head Beam Light