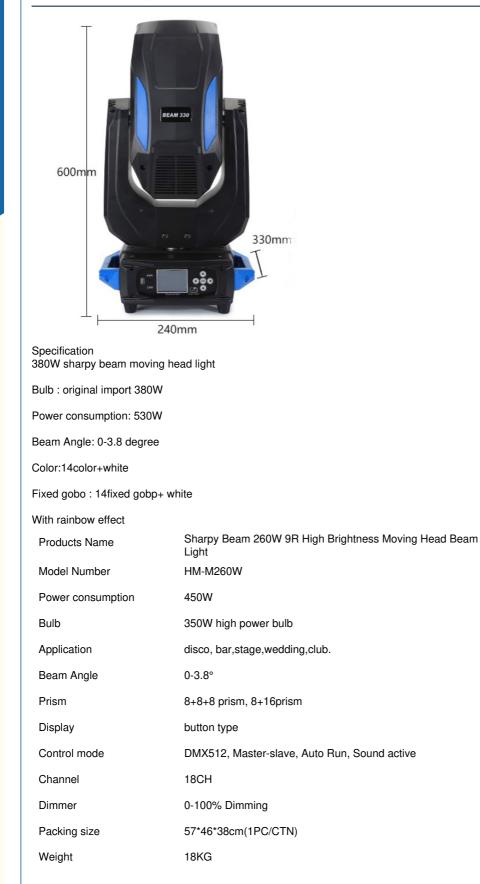

## **Product Specification**

- Color Temperature(CCT): 3200K
- Lamp Luminous 200 Efficiency(Im/w):
- Color Rendering Index(Ra): 90
- Support Dimmer:
- Lighting Solutions Service: Lighting And Circuitry Design

Yes

5000

18

89

- Lifespan (hours):
- 50000 • Working Time (hours):
- Product Weight kg :
- Moving Head Lights • Type:
- AC100-240v/50-60Hz Input Voltage(V): 16500
- Lamp Luminous Flux(Im):
- CRI (Ra>):
- Working Temperature(°C): -20 45
- Working Lifetime(Hour): 100000