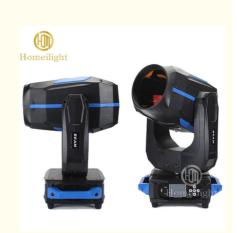

# Sharpy Beam 260W 9R High Brightness Moving Head Beam Light **IP20**

#### **Product Description**

Sharpy Beam 260W 9R High Brightness Moving Head Beam Light

# Sharpy Beam 260W 9R High Brightness Moving Head Beam Light