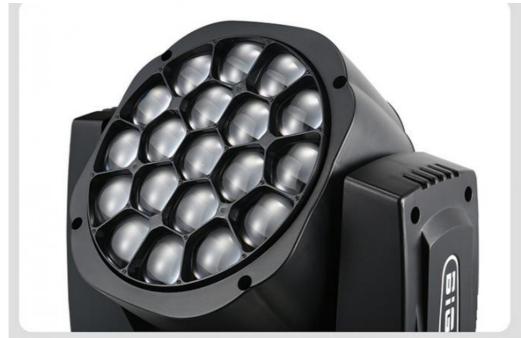

# 19 Pcs 15W LED Bee Eye Zoom Moving Head Light For Party Event Show Stage Light

#### **Products Description**

Products Name 19 pcs 15W LED Bee Eye Zoom Moving Head Light for party

event show stage light

Model Number HM-L1915BZLED

Power consumption 450W

Color 19pcs RGBW 4in1 high brightness LEDS