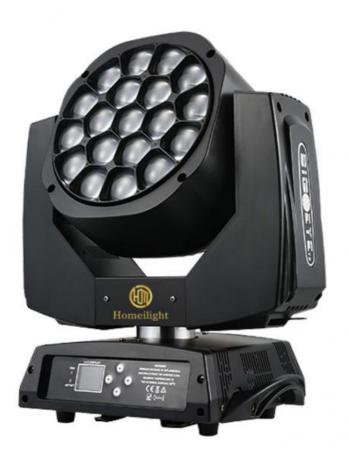

# 19 Pcs 15W LED Bee Eye Zoom Moving Head Light For Party Event Show Stage Light

#### **Products Description**

Products Name 19 pcs 15W LED Bee Eye Zoom Moving Head Light for party

event show stage light

Model Number HM-L1915BZLED

Power consumption 450W

Color 19pcs RGBW 4in1 high brightness LEDS