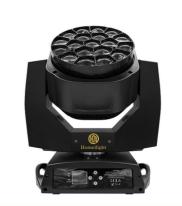

# 19 Pcs 15W LED Bee Eye Zoom Moving Head Light For Party Event Show Stage Light

#### **Products Description**

Products Name 19 pcs 15W LED Bee Eye Zoom Moving Head Light for party

event show stage light

Model Number HM-L1915BZLED

Power consumption 450W

Color 19pcs RGBW 4in1 high brightness LEDS