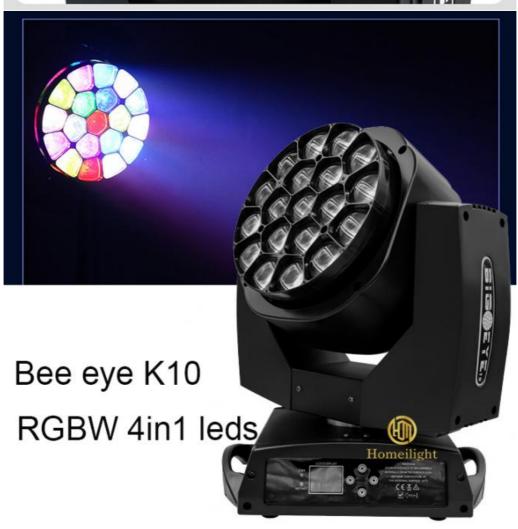

# 19 Pcs 15W LED Bee Eye Zoom Moving Head Light For Party Event Show Stage Light

#### **Products Description**

Products Name 19 pcs 15W LED Bee Eye Zoom Moving Head Light for party

event show stage light

Model Number HM-L1915BZLED

Power consumption 450W

Color 19pcs RGBW 4in1 high brightness LEDS