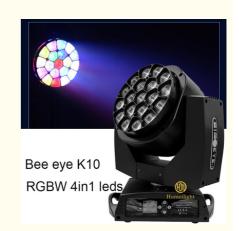

# 19 Pcs 15W LED Bee Eye Zoom Moving Head Light For Party Event Show Stage Light

#### **Products Description**

Products Name 19 pcs 15W LED Bee Eye Zoom Moving Head Light for party

event show stage light

Model Number HM-L1915BZLED

Power consumption 450W

Color 19pcs RGBW 4in1 high brightness LEDS