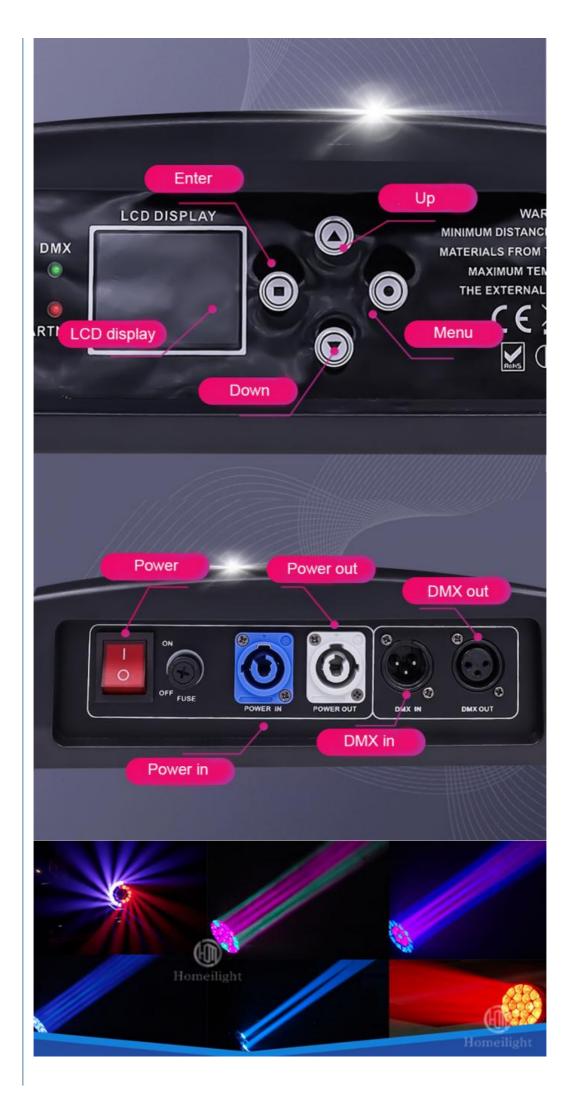

Application disco, bar,stage,wedding,club.

Beam Angle 4-60 degree

Pan/Tilt movement 540/240 degree

Display LCD display

Control mode DMX512, Master-slave, Auto Run, Sound active

Channel 21/23/35/78/92/97/99CH

Dimmer 0-100% Dimming

Packing size 43\*53\*51cm(1PC/CTN)

Weight 19KG

**Products Detail** 