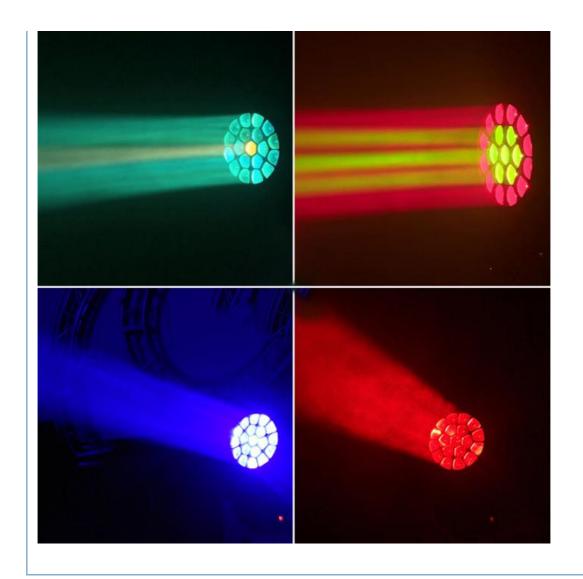

#### **Products Description**

Products Name 19 pcs 15W LED Bee Eye Zoom Moving Head Light for party

event show stage light

Model Number HM-L1915BZLED

Power consumption 450W

Color 19pcs RGBW 4in1 high brightness LEDS

Application disco, bar,stage,wedding,club.

Beam Angle 4-60 degree

Pan/Tilt movement 540/240 degree

Display LCD display

Control mode DMX512, Master-slave, Auto Run, Sound active

Channel 21/23/35/78/92/97/99CH