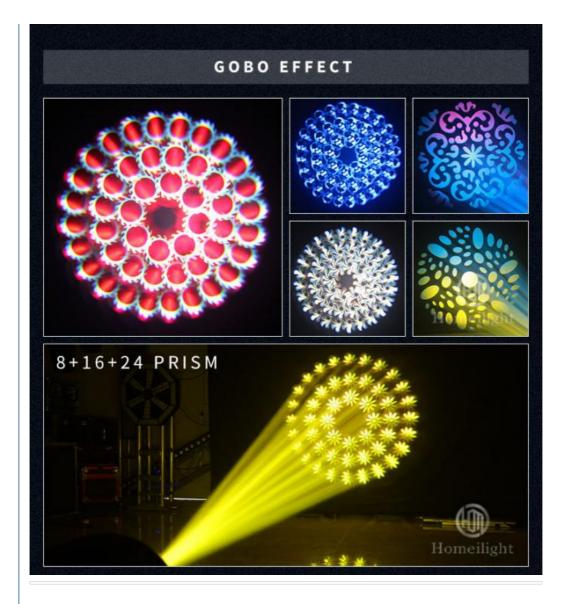

## More Images

## **Products Description**

## DJ equipment cheap 350W 260W movinghead stage lighting wedding spot moving head beam light

| Products Name     | DJ equipment cheap 350W 260W movinghead stage lighting wedding spot moving head beam light |
|-------------------|--------------------------------------------------------------------------------------------|
| Model Number      | HM-M350W                                                                                   |
| Power consumption | 260W                                                                                       |
| Bulb              | 350W high power bulb                                                                       |
| Application       | disco, bar,stage,wedding,club.                                                             |
| Beam Angle        | 0-3.8°                                                                                     |
| Prism             | 8+8+8 prism, 16prism                                                                       |
| Display           | button type                                                                                |
| Control mode      | DMX512, Master-slave, Auto Run, Sound active                                               |
| Channel           | 18CH                                                                                       |
| Dimmer            | 0-100% Dimming                                                                             |