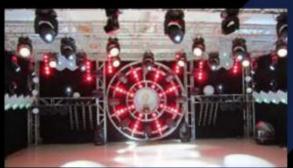

## AC100-240V/50-60Hz Input Voltage 350W 260W Moving Head Stage Lighting for Wedding Spot

## DJ equipment cheap 350W 260W movinghead stage lighting wedding spot moving head beam light

| Products Name     | DJ equipment cheap 350W 260W movinghead stage lighting wedding spot moving head beam light |
|-------------------|--------------------------------------------------------------------------------------------|
| Model Number      | HM-M350W                                                                                   |
| Power consumption | 260W                                                                                       |
| Bulb              | 350W high power bulb                                                                       |
| Application       | disco, bar,stage,wedding,club.                                                             |
| Beam Angle        | 0-3.8°                                                                                     |
| Prism             | 8+8+8 prism, 16prism                                                                       |
| Display           | button type                                                                                |
| Control mode      | DMX512, Master-slave, Auto Run, Sound active                                               |
| Channel           | 18CH                                                                                       |
| Dimmer            | 0-100% Dimming                                                                             |