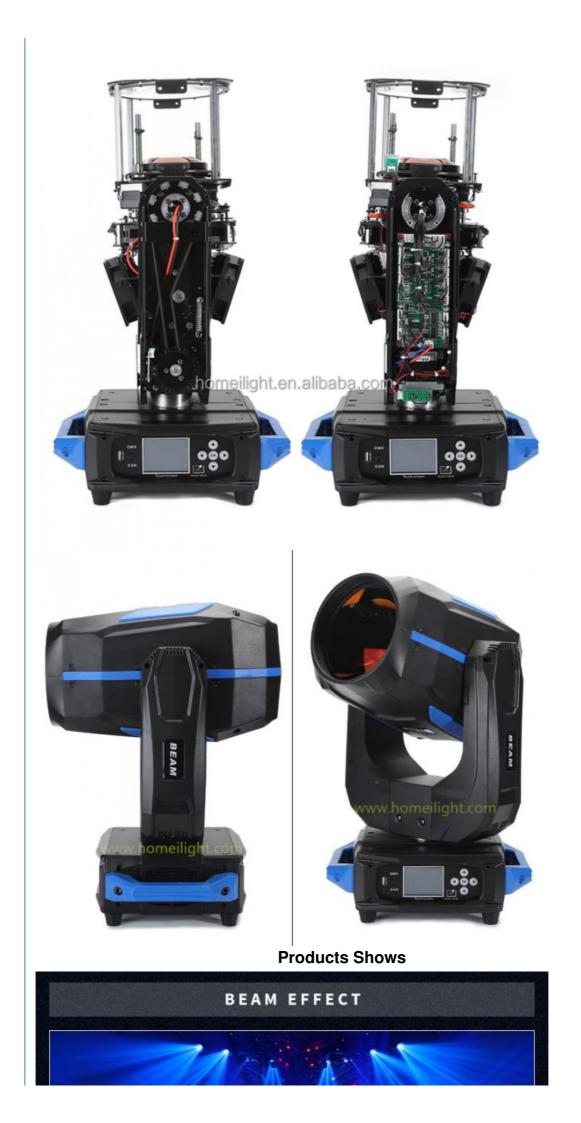

## More Images

## **Products Description**

## DJ equipment cheap 350W 260W movinghead stage lighting wedding spot moving head beam light

| Products Name     | DJ equipment cheap 350W 260W movinghead stage lighting wedding spot moving head beam light |
|-------------------|--------------------------------------------------------------------------------------------|
| Model Number      | HM-M350W                                                                                   |
| Power consumption | 260W                                                                                       |
| Bulb              | 350W high power bulb                                                                       |
| Application       | disco, bar,stage,wedding,club.                                                             |
| Beam Angle        | 0-3.8°                                                                                     |
| Prism             | 8+8+8 prism, 16prism                                                                       |
| Display           | button type                                                                                |
| Control mode      | DMX512, Master-slave, Auto Run, Sound active                                               |
| Channel           | 18CH                                                                                       |
| Dimmer            | 0-100% Dimming                                                                             |