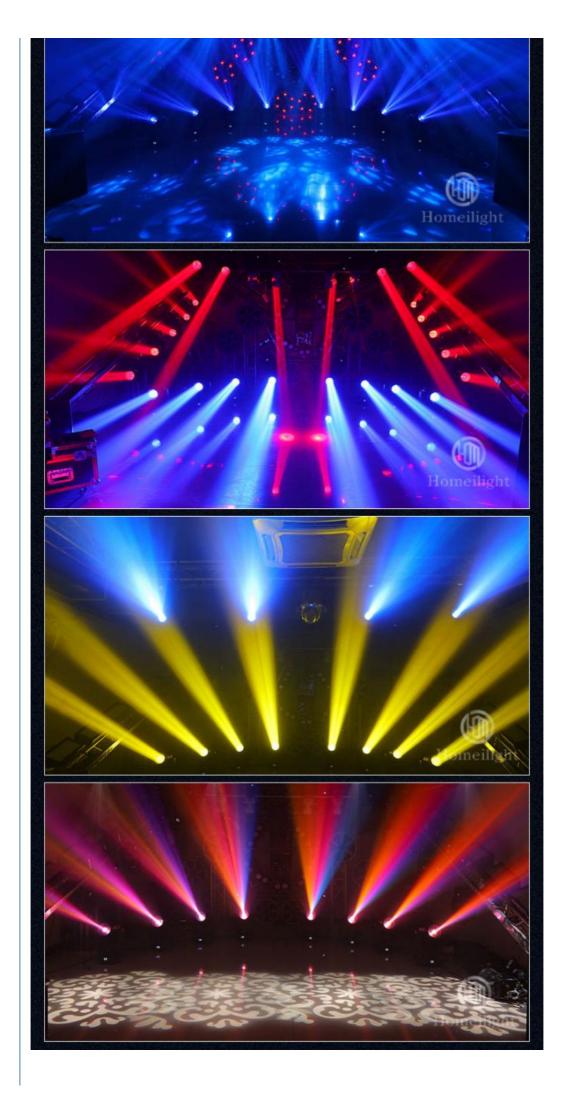

| disco, bar,stage,wedding,club.                                                             |
| Beam Angle        | 0-3.8°                                                                                     |
| Prism             | 8+8+8 prism, 16prism                                                                       |
| Display           | button type                                                                                |
| Control mode      | DMX512, Master-slave, Auto Run, Sound active                                               |
| Channel           | 18CH                                                                                       |
| Dimmer            | 0-100% Dimming                                                                             |





-











Spare Parts





#### **Company Profile**

Establish in 2008, Guangzhou HOMEI LIGHT is a manufacturer and trader, specialized in research, development and the production of stage light, all of our products comply with international quality standards and are greatly appreciated in a variety of different markets throughout the world.

Our main products: LED dance floor,LED star curtain,RGB vision curtain,moving head beam,LED wall washer, LED par light, Spider light, DMX controller and so on.

If you are interested in any of our products or would like to discuss a custom order, please fell free to contact us. We are looking forward to forming long business relationship with you! We sincerely welcome you to visit our company or contact us for cooperation!







# PICTURES OF THE FACTO