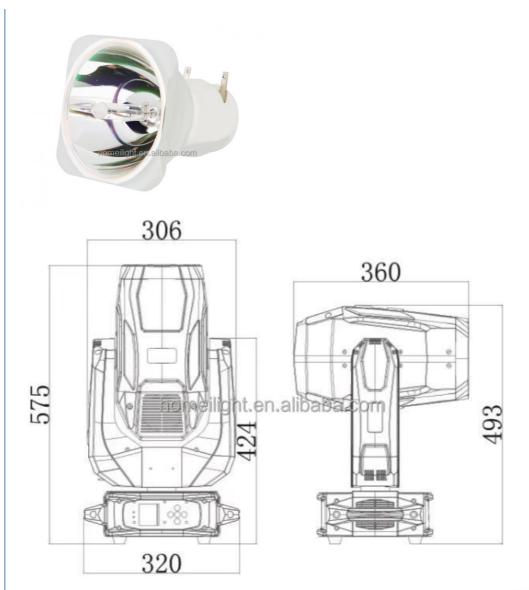

## More Images

Yes

5000

18

89

- Lifespan (hours):
- 50000 • Working Time (hours):
- Product Weight kg :
- Moving Head Lights • Type:
- AC100-240v/50-60Hz Input Voltage(V): 16500
- Lamp Luminous Flux(Im):
- CRI (Ra>):
- Working Temperature(°C): -20 45
- Working Lifetime(Hour): 100000

### **Product Specification**

- Color Temperature(CCT): 3200K
- Lamp Luminous 200 Efficiency(Im/w):
- Color Rendering Index(Ra): 90
- Support Dimmer:
- Lighting Solutions Service: Lighting And Circuitry Design