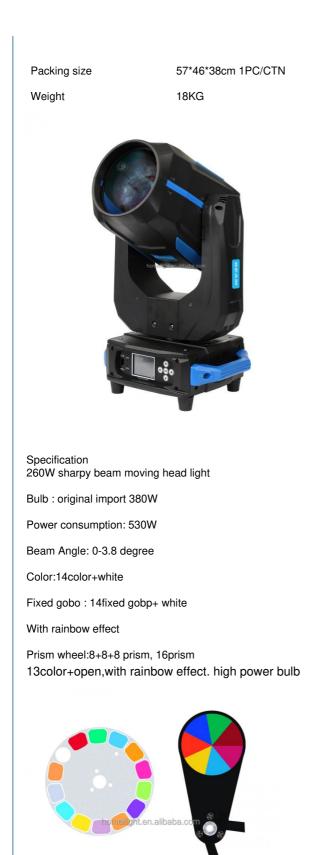

## DJ equipment cheap 350W 260W movinghead stage lighting wedding spot moving head beam light

| Products Name     | DJ equipment cheap 350W 260W movinghead stage lighting wedding spot moving head beam light |
|-------------------|--------------------------------------------------------------------------------------------|
| Model Number      | HM-M350W                                                                                   |
| Power consumption | 260W                                                                                       |
| Bulb              | 350W high power bulb                                                                       |
| Application       | disco, bar,stage,wedding,club.                                                             |
| Beam Angle        | 0-3.8°                                                                                     |
| Prism             | 8+8+8 prism, 16prism                                                                       |
| Display           | button type                                                                                |
| Control mode      | DMX512, Master-slave, Auto Run, Sound active                                               |
| Channel           | 18CH                                                                                       |
| Dimmer            | 0-100% Dimming                                                                             |