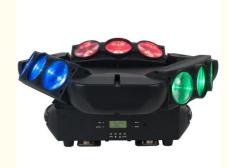

## 9 Eyes 10W RGBW 4in 1 LED Moving Head Light for Club Party Bar **Decoration**

50000 • Lifespan (hours): 50000 • Working Time (hours): • Product Weight kg: 10

Moving Head Lights • Type:

AC100V-240V Input Voltage(V): Lamp Luminous Flux(lm): 9/43ch

• CRI (Ra>): 90 • Working Temperature(°C): -22 - 85 • Working Lifetime(Hour):