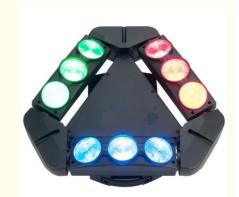

## 9 Eyes 10W RGBW 4in 1 LED Moving Head Light for Club Party Bar **Decoration**

50000 • Lifespan (hours): 50000 • Working Time (hours): • Product Weight kg: 10

Moving Head Lights • Type:

AC100V-240V Input Voltage(V): Lamp Luminous Flux(lm): 9/43ch

• CRI (Ra>): 90 • Working Temperature(°C): -22 - 85 • Working Lifetime(Hour):