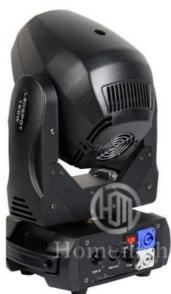

## 9 Eyes 10W RGBW 4in 1 LED Moving Head Light for Club Party Bar **Decoration**

# 9 Eyes 10W RGBW 4in 1 LED Moving Head Light for Club Party Bar Decoration

**Products Description** 

Products Name 120W Beam Spot Moving Head Light / Sharpy Beam 120W

Moving Head Light For Sale

Model Number:HM-