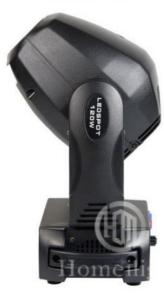

## 9 Eyes 10W RGBW 4in 1 LED Moving Head Light for Club Party Bar **Decoration**

# 9 Eyes 10W RGBW 4in 1 LED Moving Head Light for Club Party Bar Decoration

**Products Description** 

Products Name 120W Beam Spot Moving Head Light / Sharpy Beam 120W

Moving Head Light For Sale

Model Number:HM-