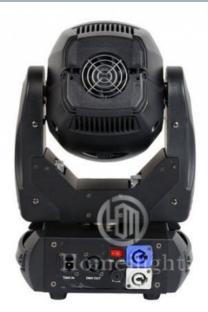

## 9 Eyes 10W RGBW 4in 1 LED Moving Head Light for Club Party Bar **Decoration**

# 9 Eyes 10W RGBW 4in 1 LED Moving Head Light for Club Party Bar Decoration

**Products Description** 

Products Name 120W Beam Spot Moving Head Light / Sharpy Beam 120W

Moving Head Light For Sale

Model Number:HM-