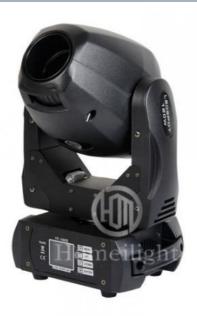

# 9 Eyes 10W RGBW 4in 1 LED Moving Head Light for Club Party Bar Decoration

**Products Description** 

Products Name 120W Beam Spot Moving Head Light / Sharpy Beam 120W

Moving Head Light For Sale

Model Number:HM-

M230W

HM-M120W

Power consumption 120W

Color wheel 11colors+open

Application disco, bar, stage, wedding, club.

Patterns 7 pluggable patterns, patterns rotation, patterns pipeline effect

Prism build in prism
Display LCD display

Control mode DMX512, Master-slave, Auto Run, Sound active

Channel 13CH

Dimmer 0-100% Dimming

Packing size 360\*280\*460mm(1PC/CTN)

Weight 7KG