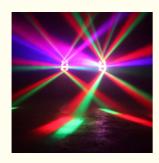

## 9 Eyes 10W RGBW 4in 1 LED Moving Head Light for Club Party Bar **Decoration**

## More Images