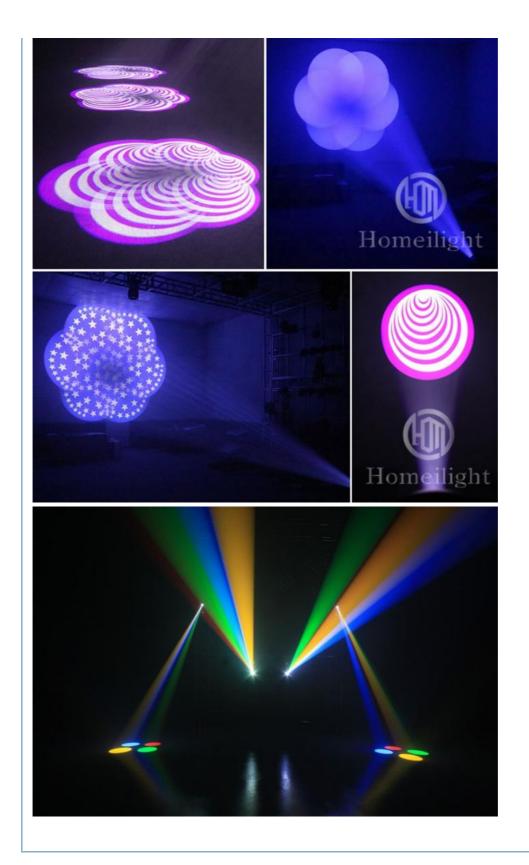

M230W

HM-M120W

Power consumption 120W

Color wheel 11colors+open

Application disco, bar, stage, wedding, club.

Patterns 7 pluggable patterns, patterns rotation, patterns pipeline effect

Prism build in prism
Display LCD display