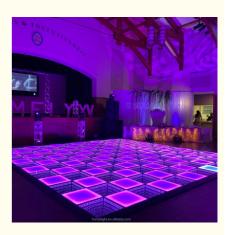

### 48/96pcs RGB 3in1 LED Matte Dance Floor For Wedding Party Stage

#### 48/96pcs RGB 3in1 Led Dance Floor For Wedding Party Stage