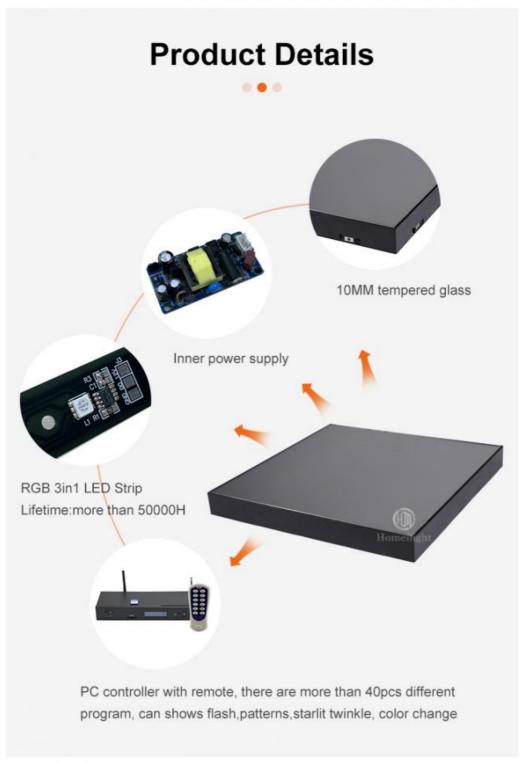

Application: Disco, Party, Wedding

. Light Source: LED

Led Qty: 48/96pcs RGB 3in1 SMD

20W Maximum Power:

• Panel Material: Toughened Glass

Base Material: High Strength Thick Iron Plate

Withstand Weight: 600KG/square Meter

Led Qty 48/96pcs RGB 3in1 SMD 5050 leds

Application disco, bar,stage,wedding,club.

Maximum power 20W

Brightness high brightness

Program 30pcs, you can put 80pcs different you want

Panel material tempered glass

Base material high strength thick iron plate

Control mode DMX512, online control,automatix,SD card,sound active,master-slave

Protection lever IP55

Channel

Size 50\*50\*7cm/100\*100\*6cm

8CH

Weight 8.5/40KG