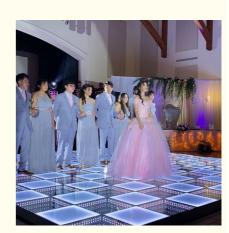

### 48/96pcs RGB 3in1 LED Matte Dance Floor For Wedding Party Stage

#### 48/96pcs RGB 3in1 Led Dance Floor For Wedding Party Stage