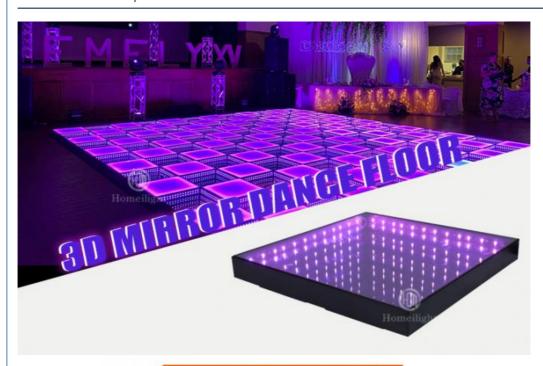

### 48/96pcs RGB 3in1 LED Matte Dance Floor For Wedding Party Stage

#### 48/96pcs RGB 3in1 Led Dance Floor For Wedding Party Stage