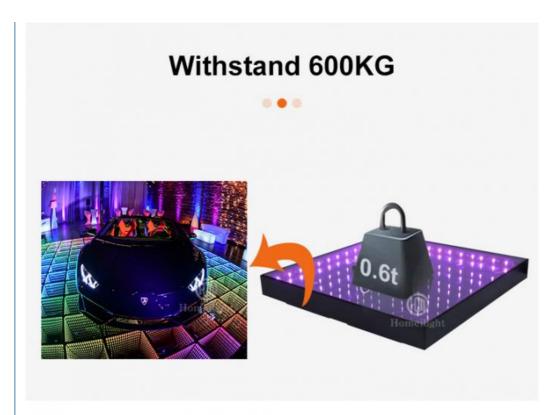

Application: Disco, Party, Wedding

. Light Source: LED

Led Qty: 48/96pcs RGB 3in1 SMD

20W Maximum Power:

• Panel Material: Toughened Glass

Base Material: High Strength Thick Iron Plate

Withstand Weight: 600KG/square Meter