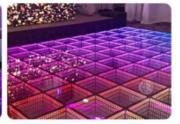

### 48/96pcs RGB 3in1 LED Matte Dance Floor For Wedding Party Stage

#### 48/96pcs RGB 3in1 Led Dance Floor For Wedding Party Stage