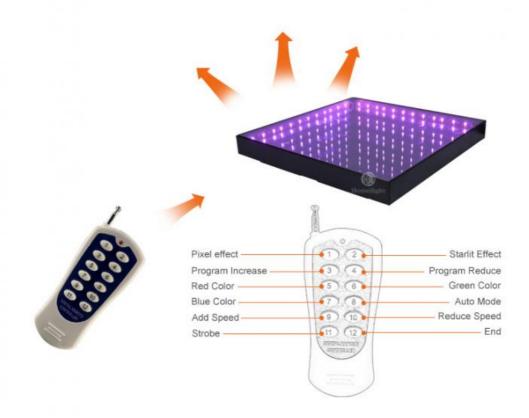

## **Remote Control**

Pattern Effect

Twinkle Effect

3D Effect

Control Mode: DMX512,all On,auto,SD Card,sound, Pc