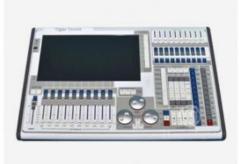

Control Mode: DMX512,all On,auto,SD Card,sound, Pc

## Control Method

#### OUTHOU MICHIOU

PC Control

DMX Control