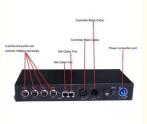

Number: HM-LF05 Minimum Order Quantity: 2 pieces

Packaging Details: Flight case/Carton Delivery Time: 5-7 working days

• Payment Terms: MoneyGram, Western Union, T/T,paypal

Supply Ability: 5000 Piece/Pieces per Month



#### **Product Specification**

Color Temperature(CCT): 6000K (Daylight Alert)

• Lighting Solutions Service: Lighting And Circuitry Design

• Working Time (hours): 50000 Input Voltage(V): AC90-240V Lamp Luminous Flux(lm): 50000 IP Rating: IP55 • Emitting Color: RGB 3in1

Application: Disco, Party, Wedding

. Light Source: LED

Led Qty: 48/96pcs RGB 3in1 SMD

20W Maximum Power:

• Panel Material: Toughened Glass

Base Material: High Strength Thick Iron Plate

Withstand Weight: 600KG/square Meter

Control Mode: DMX512,all On,auto,SD Card,sound, Pc



#### More Images





#### **Product Description**

#### 48/96pcs RGB 3in1 Led Dance Floor For Wedding Party Stage

#### **Products Description**



### PRODUCT SPECIFICATIONS

Products Name Magnetic Wireless Portable Dancefloor 3D Infinite Party Stage Led Dance

Floor Lighted Led Dance Floor for Wedding Party Stage

Model Number HM-LF05

Power consumption 20W

Led Qty 48/96pcs RGB 3in1 SMD 5050 leds

Application disco, bar,stage,wedding,club.

Maximum power 20W

Brightness high brightness

Program 30pcs, you can put 80pcs different you want

Panel material tempered glass

Base material high strength thick iron plate

Control mode DMX512, online control,automatix,SD card,sound active,master-slave

Protection lever IP55

Channel

Size 50\*50\*7cm/100\*100\*6cm

8CH

Weight 8.5/40KG





## Control Method

####