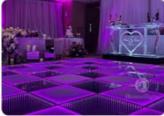

### 48/96pcs RGB 3in1 LED Matte Dance Floor For Wedding Party Stage

#### 48/96pcs RGB 3in1 Led Dance Floor For Wedding Party Stage