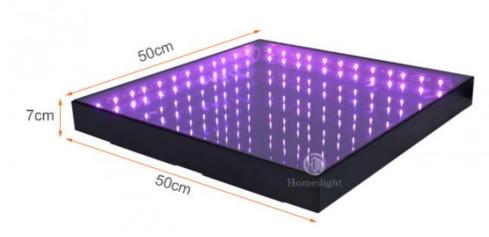

Base material high strength thick iron plate

Control mode DMX512, online control,automatix,SD card,sound active,master-slave

Protection lever IP55

Channel

Size 50\*50\*7cm/100\*100\*6cm

8CH

Weight 8.5/40KG