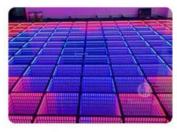

### 48/96pcs RGB 3in1 LED Matte Dance Floor For Wedding Party Stage

#### 48/96pcs RGB 3in1 Led Dance Floor For Wedding Party Stage