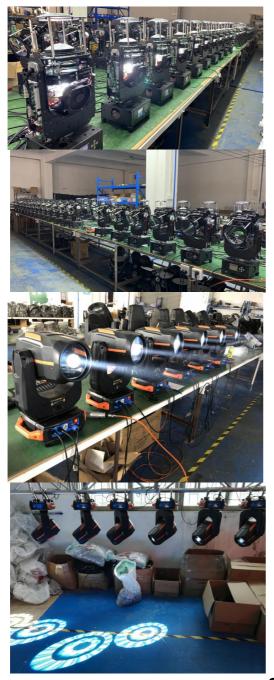

light

Products Name Stage lighting equipment hot selling 260W 330W sharpy beam

sky beam moving head light

Model Number HM-M350W

Power consumption 260W

Bulb 350W high power bulb

Application disco, bar,stage,wedding,club.

Beam Angle 0-3.8°

Prism 8+8+8 prism, 16prism

Display button type

Control mode DMX512, Master-slave, Auto Run, Sound active

Channel 18CH

Dimmer 0-100% Dimming

Packing size 57\*46\*38cm 1PC/CTN

Weight 18KG



Specification 260W sharpy beam moving head light

Bulb: original import 380W

Power consumption: 530W

Beam Angle: 0-3.8 degree

Color:14color+white

Fixed gobo : 14fixed gobp+ white

With rainbow effect

Prism wheel:8+8+8 prism, 16prism

13color+open,with rainbow effect. high power bulb













**Products Shows** 







#### **Our Production Line**



Spare Parts







#### Company Profile

Establish in 2008, Guangzhou HOMEI LIGHT is a manufacturer and trader, specialized in research, development and the production of stage light, all of our products comply with international quality standards and are greatly appreciated in a variety of different markets throughout the world.

Our main products: LED dance floor,LED star curtain,RGB vision curtain,moving head beam,LED wall washer, LED par light, Spider light, DMX controller and so on.

If you are interested in any of our products or would like to discuss a custom order, please fell free to contact us. We are looking forward to forming long business relationship with you! We sincerely welcome you to visit our company or contact us for cooperation!









# PICTURES OF THE FACTORY