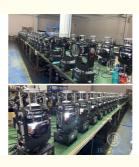

Our Product Introduction





#### 260W 330W Sharpy Beam Sky Beam Moving Head Light with 200lm/w Lamp **Luminous Efficiency**

#### **Basic Information**

. Place of Origin: Guangdong, China

Brand Name: Homei

Price: \$310.00/pieces 1-19 pieces Packaging Details: packed in carton or flight case



#### **Product Specification**

Color Temperature(CCT): 3200K Lamp Luminous 200 Efficiency(lm/w):

• Color Rendering Index(Ra): 90 Support Dimmer:

• Lighting Solutions Service: Lighting And Circuitry Design

5000 • Lifespan (hours): 50000 • Working Time (hours): • Product Weight kg: 18

Moving Head Lights • Type: AC100-240v/50-60Hz Input Voltage(V):

Lamp Luminous Flux(Im): 16500 • CRI (Ra>): 89 • Working Temperature(°C): -20 - 45 • Working Lifetime(Hour):



#### More Images











#### **Recommend Products**

#### **Products Description**

## Stage lighting equipment hot selling 260W 330W sharpy beam sky beam moving head light

Products Name Stage lighting equipment hot selling 260W 330W sharpy beam

sky beam moving head light

Model Number HM-M350W

Power consumption 260W

Bulb 350W high power bulb

Application disco, bar,stage,wedding,club.

Beam Angle 0-3.8°

Prism 8+8+8 prism, 16prism

Display button type

Control mode DMX512, Master-slave, Auto Run, Sound active

Channel 18CH

Dimmer 0-100% Dimming

Packing size 57\*46\*38cm 1PC/CTN

Weight 18KG



Specification 260W sharpy beam moving head light

Bulb: original import 380W

Power consumption: 530W

Beam Angle: 0-3.8 degree

Color:14color+white

Fixed gobo : 14fixed gobp+ white

With rainbow effect

Prism