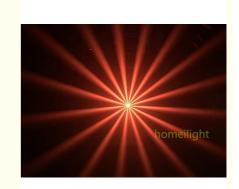

Power consumption 260W

Bulb 350W high power bulb

Application disco, bar,stage,wedding,club.

Beam Angle 0-3.8°

Prism 8+8+8 prism, 16prism

Display button type

Control mode DMX512, Master-slave, Auto Run, Sound active

Channel 18CH

Dimmer 0-100% Dimming

Packing size 57\*46\*38cm 1PC/CTN

Weight 18KG

Specification 260W sharpy beam moving head light

Bulb: original import 380W

Power consumption: 530W

Beam Angle: 0-3.8 degree

Color:14color+white

Fixed gobo : 14fixed gobp+ white

With rainbow effect

Prism wheel:8+8+8 prism, 16prism

13color+open,with rainbow effect. high power bulb

**Products Shows** 