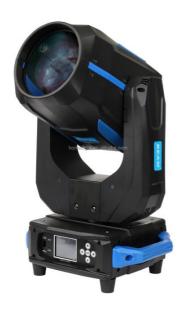

#### 260W 330W Sharpy Beam Sky Beam Moving Head Light with 200lm/w Lamp **Luminous Efficiency**

## Stage lighting equipment hot selling 260W 330W sharpy beam sky beam moving head light

Products Name Stage lighting equipment hot selling 260W 330W sharpy beam

sky beam moving head light

Model Number HM-M350W

Power consumption 260W

Bulb 350W high power bulb

Application disco, bar,stage,wedding,club.

Beam Angle 0-3.8°

Prism 8+8+8 prism, 16prism

Display button type

Control mode DMX512, Master-slave, Auto Run, Sound active

Channel 18CH

Dimmer 0-100% Dimming

Packing size 57\*46\*38cm 1PC/CTN

Weight 18KG

Specification 260W sharpy beam moving head light

Bulb: original import 380W

Power consumption: 530W

Beam Angle: 0-3.8 degree