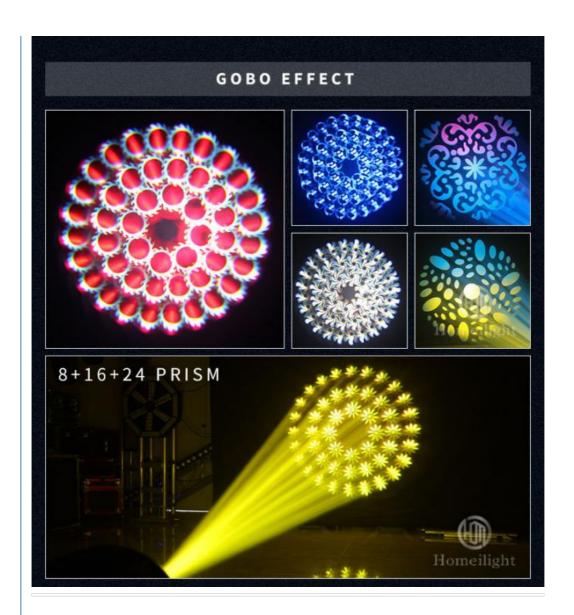

Power consumption 260W

Bulb 350W high power bulb

Application disco, bar,stage,wedding,club.

Beam Angle 0-3.8°

Prism 8+8+8 prism, 16prism

Display button type

Control mode DMX512, Master-slave, Auto Run, Sound active

Color:14color+white

Fixed gobo : 14fixed gobp+ white

With rainbow effect

Prism wheel:8+8+8 prism, 16prism

13color+open,with rainbow effect. high power bulb

**Products Shows** 