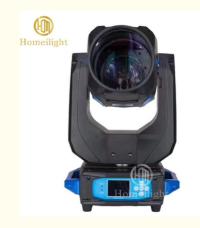

#### 260W 330W Sharpy Beam Sky Beam Moving Head Light with 200lm/w Lamp **Luminous Efficiency**

## Stage lighting equipment hot selling 260W 330W sharpy beam sky beam moving head light

Products Name Stage lighting equipment hot selling 260W 330W sharpy beam

sky beam moving head light

Model Number HM-M350W

Power consumption 260W

Bulb 350W high power bulb

Application disco, bar,stage,wedding,club.

Beam Angle 0-3.8°

Prism 8+8+8 prism, 16prism

Display button type

Control mode DMX512, Master-slave, Auto Run, Sound active

Channel 18CH

Dimmer 0-100% Dimming

Packing size 57\*46\*38cm 1PC/CTN

Weight 18KG

Specification 260W sharpy beam moving head light

Bulb: original import 380W

Power consumption: 530W

Beam Angle: 0-3.8 degree

Color:14color+white

Fixed gobo : 14fixed gobp+ white

With rainbow effect

Prism wheel:8+8+8 prism, 16prism

13color+open,with rainbow effect. high power bulb

**Products Shows** 