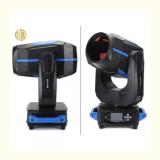

#### 260W 330W Sharpy Beam Sky Beam Moving Head Light with 200lm/w Lamp **Luminous Efficiency**

## Stage lighting equipment hot selling 260W 330W sharpy beam sky beam moving head light

Products Name Stage lighting equipment hot selling 260W 330W sharpy beam

sky beam moving head light

Model Number HM-M350W

Power consumption 260W

Bulb 350W high power bulb

Application disco, bar,stage,wedding,club.

Beam Angle 0-3.8°

Prism 8+8+8 prism, 16prism

Display button type

Control mode DMX512, Master-slave, Auto Run, Sound active