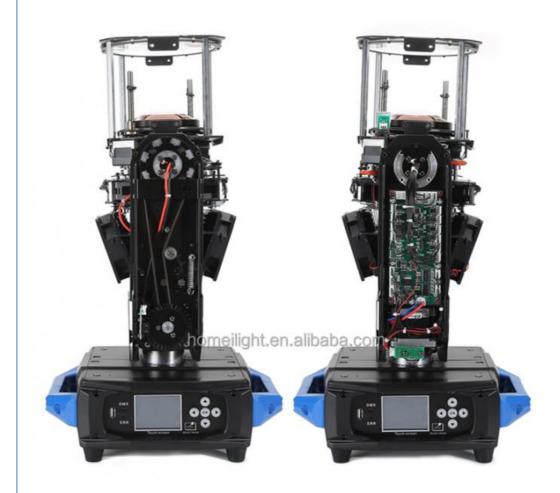

uipment hot selling 260W 330W sharpy beam sky beam moving head light

Products Name Stage lighting equipment hot selling 260W 330W sharpy beam

sky beam moving head light

Model Number HM-M350W

Power consumption 260W

Bulb 350W high power bulb

Application disco, bar,stage,wedding,club.

Beam Angle 0-3.8°

Prism 8+8+8 prism, 16prism

Display button type

Control mode DMX512, Master-slave, Auto Run, Sound active

Channel 18CH

Dimmer 0-100% Dimming

Packing size 57\*46\*38cm 1PC/CTN

Weight 18KG



Specification 260W sharpy beam moving head light

Bulb: original import 380W

Power consumption: 530W

Beam Angle: 0-3.8 degree

Color:14color+white

Fixed gobo : 14fixed gobp+ white

With rainbow effect

Prism wheel:8+8+8 prism, 16prism

13color+open,with rainbow effect. high power bulb













**Products Shows** 







#### **Our Production Line**



Spare Parts







#### Company Profile

Establish in 2008, Guangzhou HOMEI LIGHT is a manufacturer and trader, specialized in research, development and the production of stage light, all of our products comply with international quality standards and are greatly appreciated in a variety of different markets throughout the world.

Our main products: LED dance floor,LED star curtain,RGB vision curtain,moving head beam,LED wall washer, LED par light, Spider light, DMX controller and so on.

If you are interested in any of our products or would like to discuss a custom order, please fell free to contact us. We are looking forward to forming long business relationship with you! We sincerely welcome you to visit our company or con