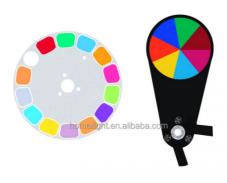

Color:14color+white

Fixed gobo : 14fixed gobp+ white

With rainbow effect

Prism wheel:8+8+8 prism, 16prism

13color+open,with rainbow effect. high power bulb

**Products Shows** 