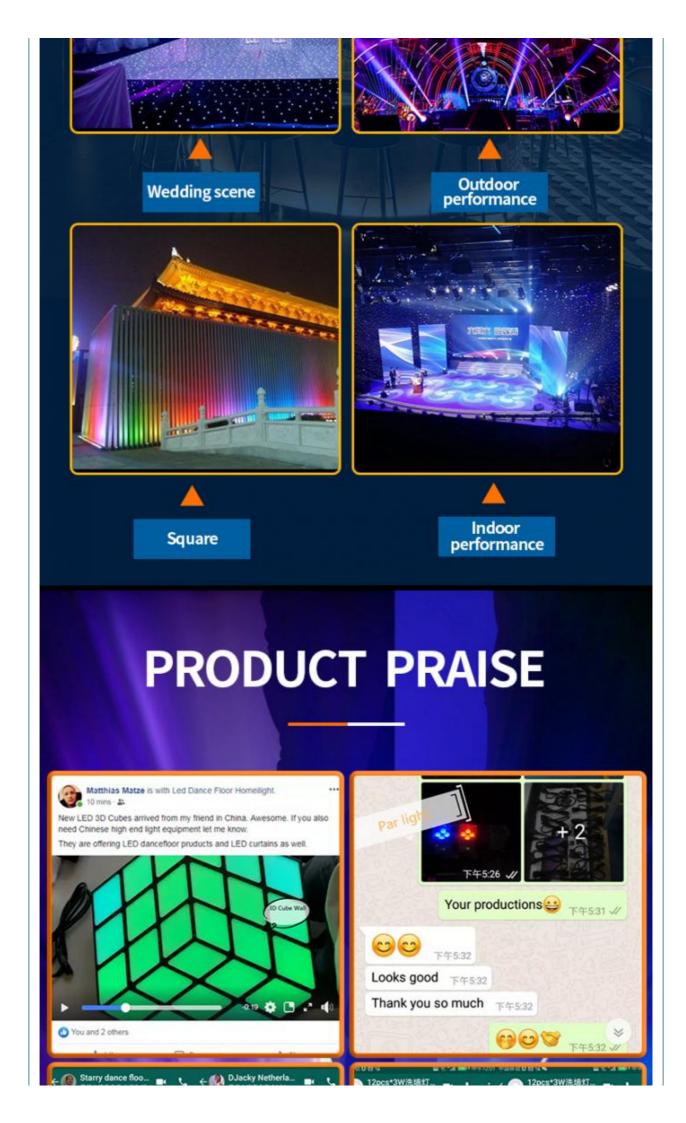

#### More Images

Color:14color+white

Fixed gobo : 14fixed gobp+ white

With rainbow effect

Prism wheel:8+8+8 prism, 16prism

13color+open,with rainbow effect. high power bulb

**Products Shows** 