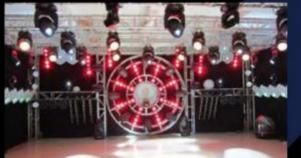

Color:14color+white

Fixed gobo : 14fixed gobp+ white

With rainbow effect

Prism wheel:8+8+8 prism, 16prism

13color+open,with rainbow effect. high power bulb

**Products Shows** 