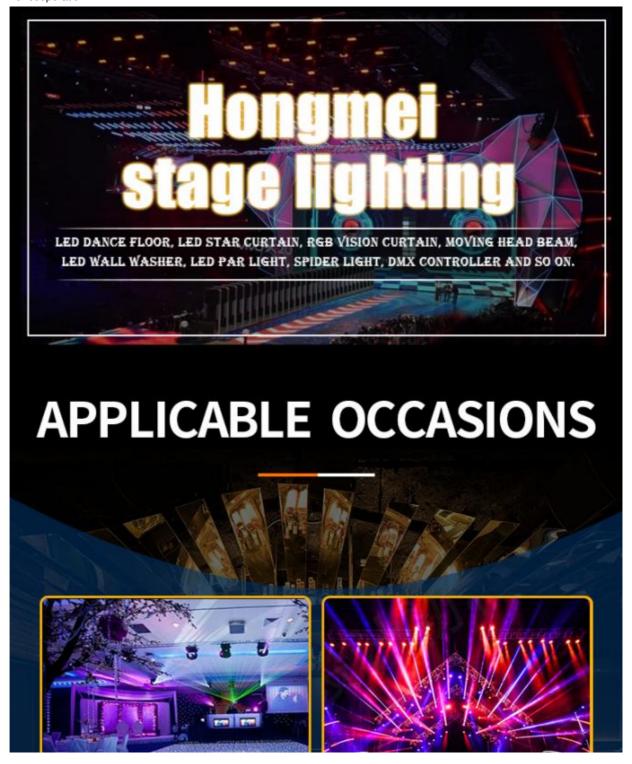

#### Company Profile

Establish in 2008, Guangzhou HOMEI LIGHT is a manufacturer and trader, specialized in research, development and the production of stage light, all of our products comply with international quality standards and are greatly appreciated in a variety of different markets throughout the world.

Our main products: LED dance floor,LED star curtain,RGB vision curtain,moving head beam,LED wall washer, LED par light, Spider light, DMX controller and so on.

If you are interested in any of our products or would like to discuss a custom order, please fell free to contact us. We are looking forward to forming long business relationship with you! We sincerely welcome you to visit our company or contact us for cooperation!