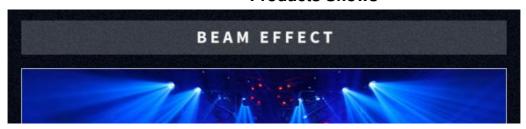

Color:14color+white

Fixed gobo : 14fixed gobp+ white

With rainbow effect

Prism wheel:8+8+8 prism, 16prism

13color+open,with rainbow effect. high power bulb

**Products Shows** 