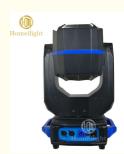

#### 260W 330W Sharpy Beam Sky Beam Moving Head Light with 200lm/w Lamp **Luminous Efficiency**

## Stage lighting equipment hot selling 260W 330W sharpy beam sky beam moving head light

Products Name Stage lighting equipment hot selling 260W 330W sharpy beam

sky beam moving head light

Model Number HM-M350W

Power consumption 260W

Bulb 350W high power bulb

Application disco, bar,stage,wedding,club.

Beam Angle 0-3.8°

Prism 8+8+8 prism, 16prism

Display button type

Control mode DMX512, Master-slave, Auto Run, Sound active