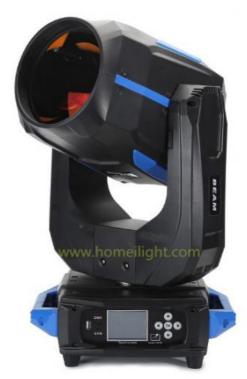

## Stage lighting equipment hot selling 260W 330W sharpy beam sky beam moving head light

Products Name Stage lighting equipment hot selling 260W 330W sharpy beam

sky beam moving head light

Model Number HM-M350W

Color:14color+white

Fixed gobo : 14fixed gobp+ white

With rainbow effect

Prism wheel:8+8+8 prism, 16prism

13color+open,with rainbow effect. high power bulb

**Products Shows** 