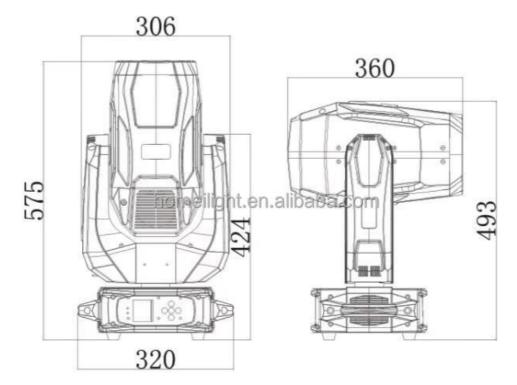

#### **Product Specification**

Color Temperature(CCT): 3200K Lamp Luminous 200 Efficiency(lm/w):

• Color Rendering Index(Ra): 90 Support Dimmer:

• Lighting Solutions Service: Lighting And Circuitry Design

5000 • Lifespan (hours): 50000 • Working Time (hours): • Product Weight kg: 18

Moving Head Lights • Type: AC100-240v/50-60Hz Input Voltage(V):

Lamp Luminous Flux(Im): 16500 • CRI (Ra>): 89 • Working Temperature(°C): -20 - 45 • Working Lifetime(Hour):