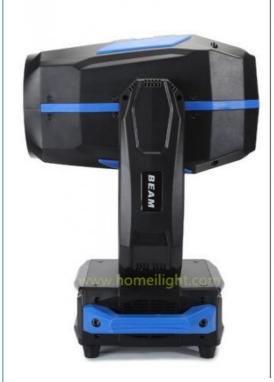

## Stage lighting equipment hot selling 260W 330W sharpy beam sky beam moving head light

Products Name Stage lighting equipment hot selling 260W 330W sharpy beam

sky beam moving head light

Model Number HM-M350W

Color:14color+white

Fixed gobo : 14fixed gobp+ white

With rainbow effect

Prism wheel:8+8+8 prism, 16prism

13color+open,with rainbow effect. high power bulb

**Products Shows** 