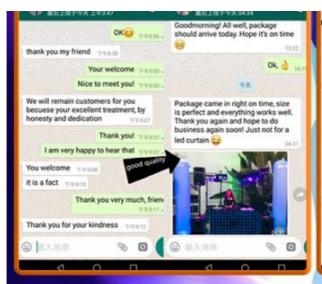

#### 8. Q: If the products broken during the warranty, what shuold i do?

A: If there is a problem with the products, you describe it and send pictures or video to us to analyse, then we will guide you how to fix it and provide spare parts on free if needed.