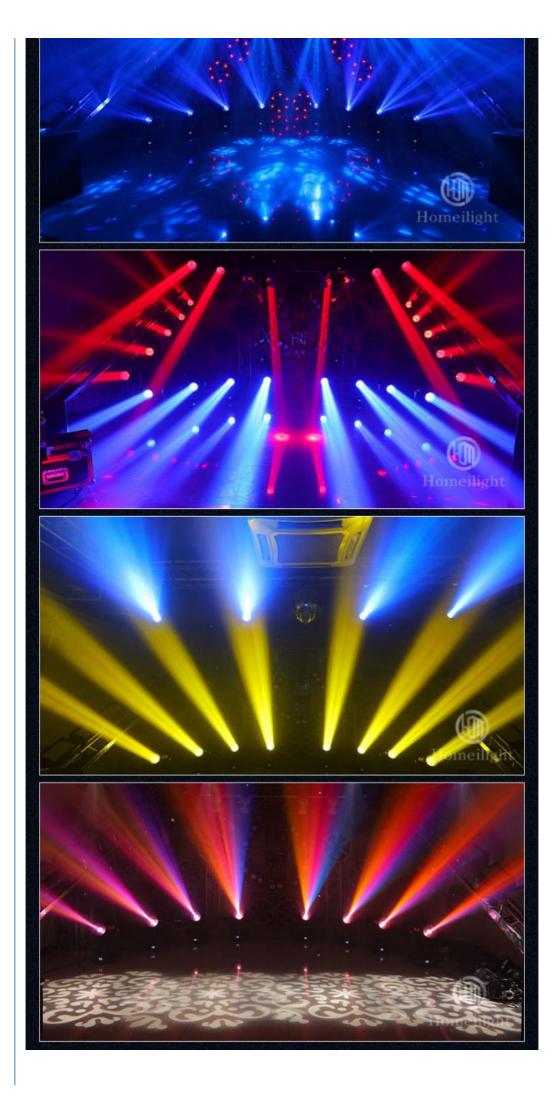

Power consumption 260W

Bulb 350W high power bulb

Application disco, bar,stage,wedding,club.

Beam Angle 0-3.8°

Prism 8+8+8 prism, 16prism

Display button type

Control mode DMX512, Master-slave, Auto Run, Sound active

Color:14color+white

Fixed gobo : 14fixed gobp+ white

With rainbow effect

Prism wheel:8+8+8 prism, 16prism

13color+open,with rainbow effect. high power bulb

**Products Shows** 