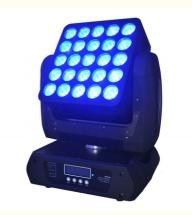

# Top Quality Light Fire Resistant Shell 25pcs Matrix Moving Head Beam For Stage Lighting

## **Top Quality Light Fire Resistant Shell 25pcs Matrix Moving Head Beam For Stage Lighting**

#### **Product Paramenters**

Product name Top Quality Light Fire Resistant Shell 25pcs Matrix Moving Head Beam For

Stage Lighting

Voltage AC100-240V,50-60Hz

400w

Power

consumption

Light source 25\*10w cree full color lamp beads, RGBW

Control mode DMX512,automatic,master-slave,sound active

Control mode 16/37/112CH

Connector three-core XLR DMX512 signal connection Power can be connected in series