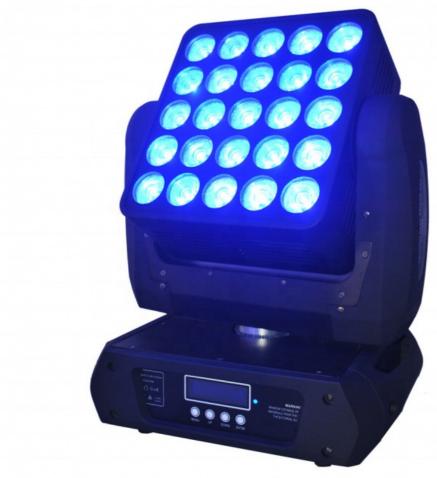

# Top Quality Light Fire Resistant Shell 25pcs Matrix Moving Head Beam For Stage Lighting

## **Top Quality Light Fire Resistant Shell 25pcs Matrix Moving Head Beam For Stage Lighting**

#### **Product Paramenters**

Product name Top Quality Light Fire Resistant Shell 25pcs Matrix Moving Head Beam For

Stage Lighting

Voltage AC100-240V,50-60Hz

400w

Power

consumption

Light source 25\*10w cree full color lamp beads, RGBW

Control mode DMX512,automatic,master-slave,sound active

Control mode 16/37/112CH

Connector three-core XLR DMX512 signal connection Power can be connected in series