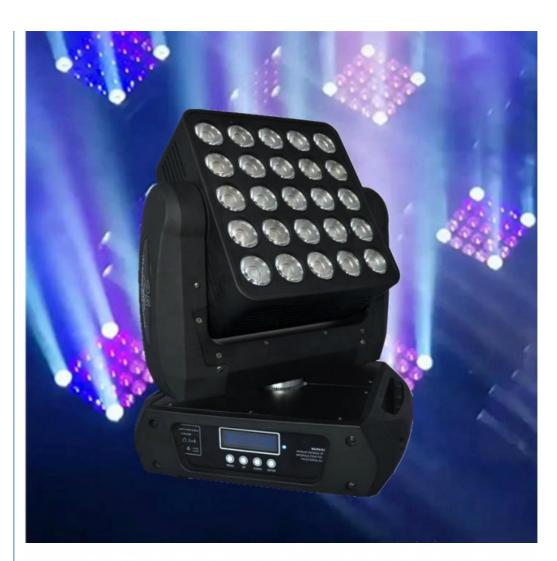

# Top Quality Light Fire Resistant Shell 25pcs Matrix Moving Head Beam For Stage Lighting

## **Top Quality Light Fire Resistant Shell 25pcs Matrix Moving Head Beam For Stage Lighting**

#### **Product Paramenters**

Product name Top Quality Light Fire Resistant Shell 25pcs Matrix Moving Head Beam For

Stage Lighting

Voltage AC100-240V,50-60Hz

400w

Power

consumption

Light source 25\*10w cree full color lamp beads, RGBW

Control mode DMX512,automatic,master-slave,sound active

Control mode 16/37/112CH

Connector three-core XLR DMX512 signal connection Power can be connected in series