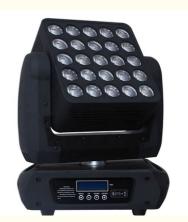

# Top Quality Light Fire Resistant Shell 25pcs Matrix Moving Head Beam For Stage Lighting

## **Top Quality Light Fire Resistant Shell 25pcs Matrix Moving Head Beam For Stage Lighting**

#### **Product Paramenters**

Product name Top Quality Light Fire Resistant Shell 25pcs Matrix Moving Head Beam For

Stage Lighting

Voltage AC100-240V,50-60Hz

400w

Power

consumption

Light source 25\*10w cree full color lamp beads, RGBW

Control mode DMX512,automatic,master-slave,sound active

Control mode 16/37/112CH

Connector three-core XLR DMX512 signal connection Power can be connected in series