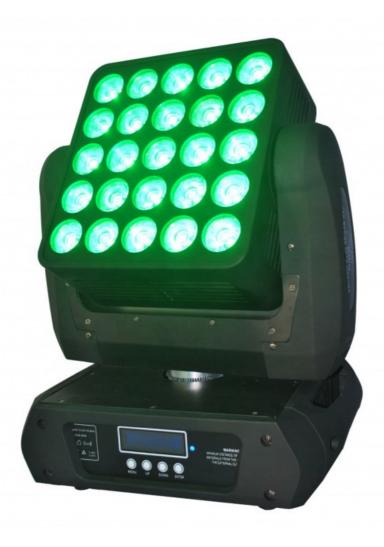

# Top Quality Light Fire Resistant Shell 25pcs Matrix Moving Head Beam For Stage Lighting

## **Top Quality Light Fire Resistant Shell 25pcs Matrix Moving Head Beam For Stage Lighting**

#### **Product Paramenters**

Product name Top Quality Light Fire Resistant Shell 25pcs Matrix Moving Head Beam For

Stage Lighting

Voltage AC100-240V,50-60Hz

400w

Power

consumption

Light source 25\*10w cree full color lamp beads, RGBW

Control mode DMX512,automatic,master-slave,sound active

Control mode 16/37/112CH

Connector three-core XLR DMX512 signal connection Power can be connected in series