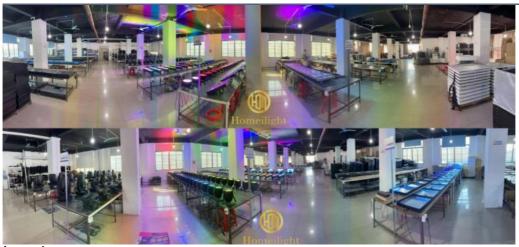

#### About Us

#### Introduce

Establish in 2008, Guangzhou HOMEI LIGHT is a manufacturer and trader, specialized in research, development and the production of stage light, all of our products comply with international quality standards and are greatly appreciated in a variety of different markets throughout the world. Our main products: LED dance floor, LED star curtain, RGB vision curtain, moving head beam, LED wall washer, LED pa light, Spider light, DMX controller and so on.