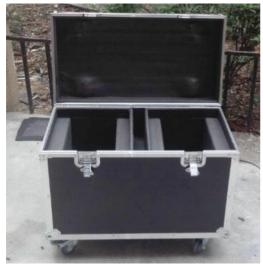

#### **Basic Information**

• Place of Origin: Guangdong, China

Brand Name: homei
Model Number: HM
Minimum Order Quantity: 2 pieces

• Price: \$285.00/pieces 2-99 pieces

Packaging Details: Flight case/carton

#### Product packaging

Color Dial: 14 colors + white color dial

DMX Cable 16 DMX channels

Power Cable Wide voltage, can use AC100V~240V±10%,50-60Hz

**Flight Case** 

Carton

We can customized your own design for Flight Case Each product becomes your unique and exclusive product.