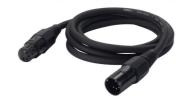

#### Product packaging

Color Dial: 14 colors + white color dial

DMX Cable 16 DMX channels

Power Cable Wide voltage, can use AC100V~240V±10%,50-60Hz

**Flight Case** 

Carton

We can customized your own design for Flight Case Each product becomes your unique and exclusive product.