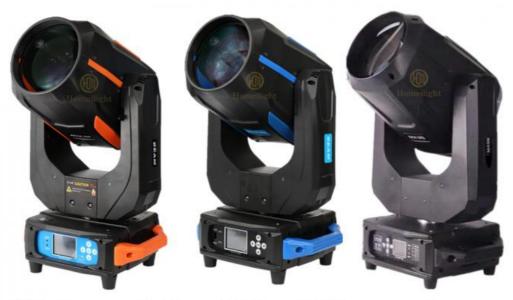

Function

Net Weight: 17kgRotation Angle: 540°

• Package Size: 32 \* 22 \* 58cm

• Color Temperature: 8000k

9R 15R 17R Sharpy Moving Head Beam

We have 260w 330w 350w to choose 3 colors shell UP TO YOU

## 9R 15R 17R Sharpy Moving Head Beam

# We have 260w 330w 350w to choose 3 colors shell UP TO YOU

Homei Light Has More than 14 Years experience for Moving Head Beam Our products design some of them.

It is colorful and good quality has been praised by many customers.

1in1, 2in1 Up To You♥