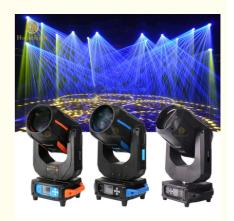

## 9R 15R 17R Sharpy Moving Head Beam

# We have 260w 330w 350w to choose 3 colors shell UP TO YOU

Homei Light Has More than 14 Years experience for Moving Head Beam Our products design some of them.

It is colorful and good quality has been praised by many customers.

#### **Product Specification**

Material: Aluminum
Voltage: 100-240v
Power: 350w
Channel: 16CH

• Pattern Plate: 1 Fixed Pattern Plate+17 Pattern +white

Light

• Color Plate: 14colors+white Light

• Effect Wheel: 8+16 Prism, the Effect Of Mobile, atomization

Function

Net Weight: 17kgRotation Angle: 540°

• Package Size: 32 \* 22 \* 58cm

• Color Temperature: 8000k

9R 15R 17R Sharpy Moving Head Beam

We have 260w 330w 350w to choose 3 colors shell UP TO YOU