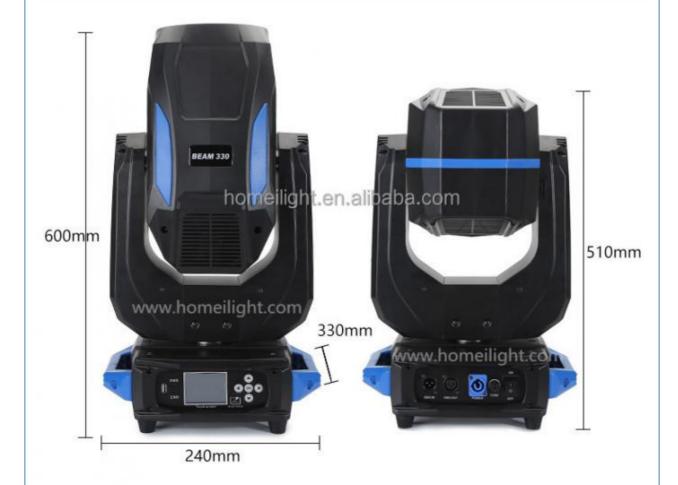

zation

Function

Net Weight: 17kgRotation Angle: 540°

• Package Size: 32 \* 22 \* 58cm

• Color Temperature: 8000k



9R 15R 17R Sharpy Moving Head Beam



We have 260w 330w 350w to choose 3 colors shell UP TO YOU

#### More Images









#### **Product Description**

**Recommend Products** 

**Product Description** 



## 9R 15R 17R Sharpy Moving Head Beam



# We have 260w 330w 350w to choose 3 colors shell UP TO YOU

Homei Light Has More than 14 Years experience for Moving Head Beam Our products design some of them.

It is colorful and good quality has been praised by many customers.

It is ideal for Wedding, Events, Disco, Stage, Hall, Church, bars, nightclubs, family and friends parties, it can also be your

professional stage companion, very gorgeous!

# 产品尺寸

**PRODUCT SIZE** 













#### Contact Us



#### Product packaging



Color Dial: 14 colors + white color dial



DMX Cable 16 DMX channels



Power Cable Wide voltage, can use AC100V~240V±10%,50-60Hz





**Flight Case** 

Carton

We can customized your own design for Flight Case Each product becomes your unique and exclusive product.

1in1, 2in1 Up To You♥

#### About Us



#### Introduce

Establish in 2008, Guangzhou HOMEI LIGHT is a manufacturer and trader, specialized in research, development and the production of stage light, all of our products comply with international quality standards and are greatly appreciated in a variety of different markets throughout the world. Our main products: LED dance floor, LED star curtain, RGB vision curtain, moving head beam, LED wall washer, LED pa light, Spid