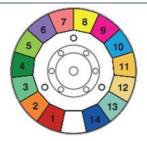

#### **Product Specification**

Material: Aluminum
Voltage: 100-240v
Power: 350w
Channel: 16CH

• Pattern Plate: 1 Fixed Pattern Plate+17 Pattern +white

Light

• Color Plate: 14colors+white Light

• Effect Wheel: 8+16 Prism, the Effect Of Mobile, atomization

#### Product packaging

Color Dial: 14 colors + white color dial

DMX Cable 16 DMX channels

Power Cable Wide voltage, can use AC100V~240V±10%,50-60Hz

**Flight Case** 

Carton

We can customized your own design for Flight Case Each product becomes your unique and exclusive product.