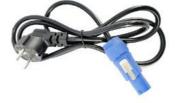

#### Product packaging

Color Dial: 14 colors + white color dial

DMX Cable 16 DMX channels

Power Cable Wide voltage, can use AC100V~240V±10%,50-60Hz

**Flight Case** 

Carton

We can customized your own design for Flight Case Each product becomes your unique and exclusive product.