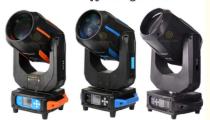

#### More Images

## 9R 15R 17R Sharpy Moving Head Beam

# We have 260w 330w 350w to choose 3 colors shell UP TO YOU

Homei Light Has More than 14 Years experience for Moving Head Beam Our products design some of them.

It is colorful and good quality has been praised by many customers.