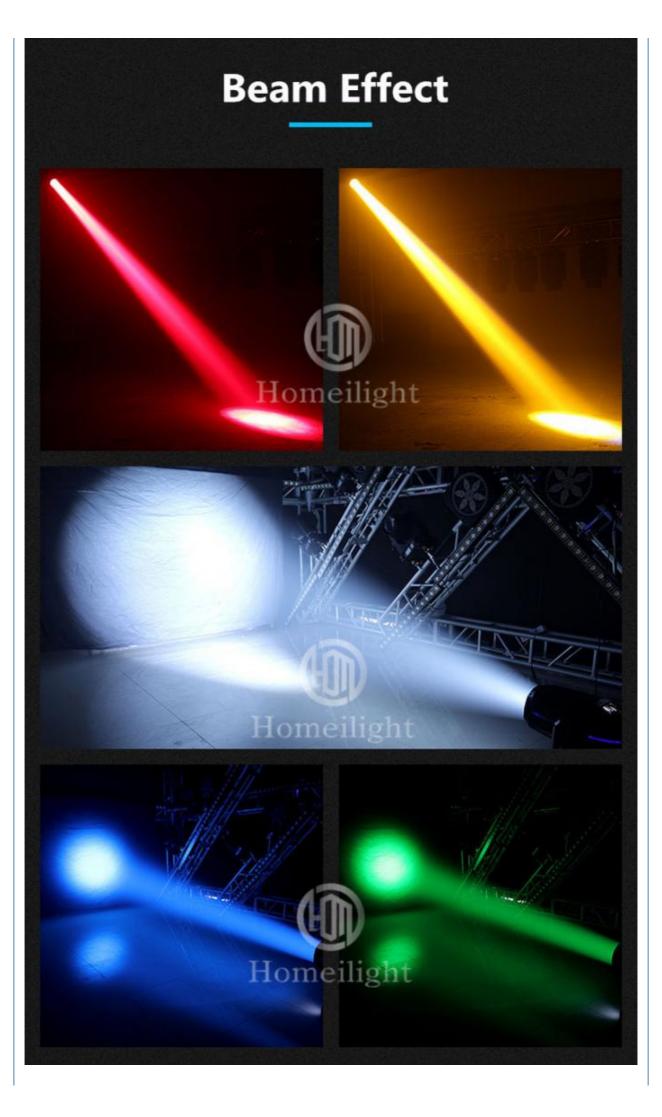

## 9R 15R 17R Sharpy Moving Head Beam

# We have 260w 330w 350w to choose 3 colors shell UP TO YOU

Homei Light Has More than 14 Years experience for Moving Head Beam Our products design some of them.

It is colorful and good quality has been praised by many customers.

It is ideal for Wedding, Events, Disco, Stage, Hall, Church, bars, nightclubs, family and friends parties, it can also be your

professional stage companion, very gorgeous!