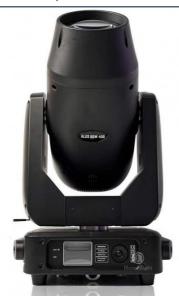

### **Products Description**

Products Name Stage Lighting Equipment New High Power Moving Head 400W

LED Beam Moving Head With CMY

Model Number HM-M400W

Power consumption 600W

Light sourse 480W led

Application disco, bar, stage, wedding, club.

Beam Angle 7\*42°

Prism 4 prism

Display Touch screen

Control mode DMX512, Master-slave, Auto Run, Sound active

Channel 21CH

Dimmer 0-100% Dimming

Packing size 780\*360\*510mm(1PC/CTN)

Weight 28KG