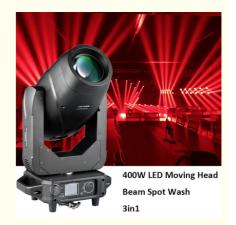

# 6000K Disco Stage Light High Power 400W LED Beam Moving Head With CMY

#### **Product Description**

High Power 400W LED Beam Moving Head With CMY 50000 Hours Of Long-Lasting Performance