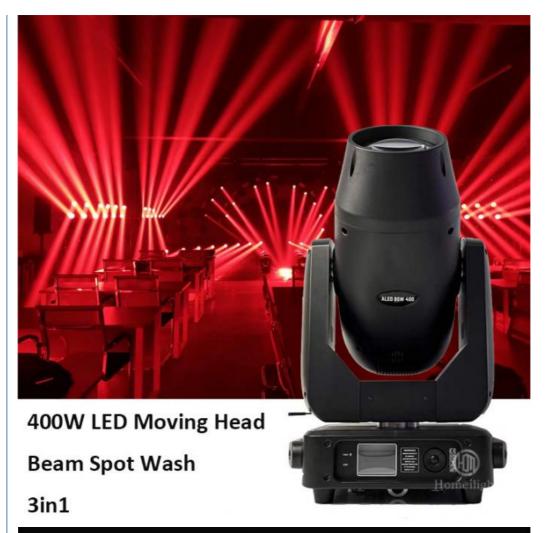

# 6000K Disco Stage Light High Power 400W LED Beam Moving Head With CMY

#### **Product Description**

High Power 400W LED Beam Moving Head With CMY 50000 Hours Of Long-Lasting Performance

## Stage Lighting Equipment New High Power Moving Head 400W LED Beam Moving Head With CMY

### **Products Description**

Products Name Stage Lighting Equipment New High Power Moving Head 400W

LED Beam Moving Head With CMY

Model Number HM-M400W

Power consumption 600W

Light sourse 480W led

Application disco, bar, stage, wedding, club.