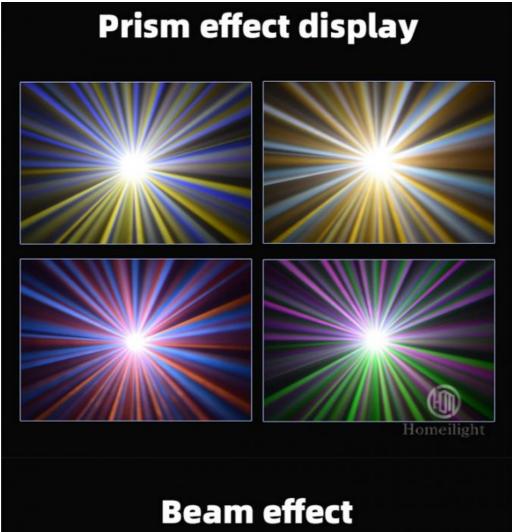

Beam Angle 7\*42°

Prism 4 prism

Display Touch screen

Control mode DMX512, Master-slave, Auto Run, Sound active

Channel 21CH

Dimmer 0-100% Dimming

Packing size 780\*360\*510mm(1PC/CTN)

Weight 28KG