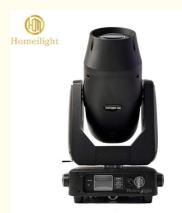

## Stage Lighting Equipment New High Power Moving Head 400W LED Beam Moving Head With CMY

### **Products Description**

Products Name Stage Lighting Equipment New High Power Moving Head 400W

LED Beam Moving Head With CMY

Model Number HM-M400W

Power consumption 600W

Light sourse 480W led

Application disco, bar, stage, wedding, club.