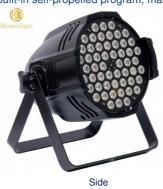

## Homei Light Has More than 14 Years experience for Par Light

1.The lamp contains 54 high-power LEDs: 3W 3in1 2.International standard DMX512 signal, 8-channel mode. 3.Infinite RGBW color mixing system, the three primary colors are continuously transformed and output different brightness, which can produce more than 16 million kinds of colors. 4.The lamp body has built-in self-propelled program, master-slave setting, and 4-digit super-bright display control.

#### Features

- $\circ$  The average life of the light source is 500,000 hours.
- O Low power consumption, super brightness, rich and bright colors.
- The design of the lamp body adopts the die-casting structure design and has a good heat dissipation system.