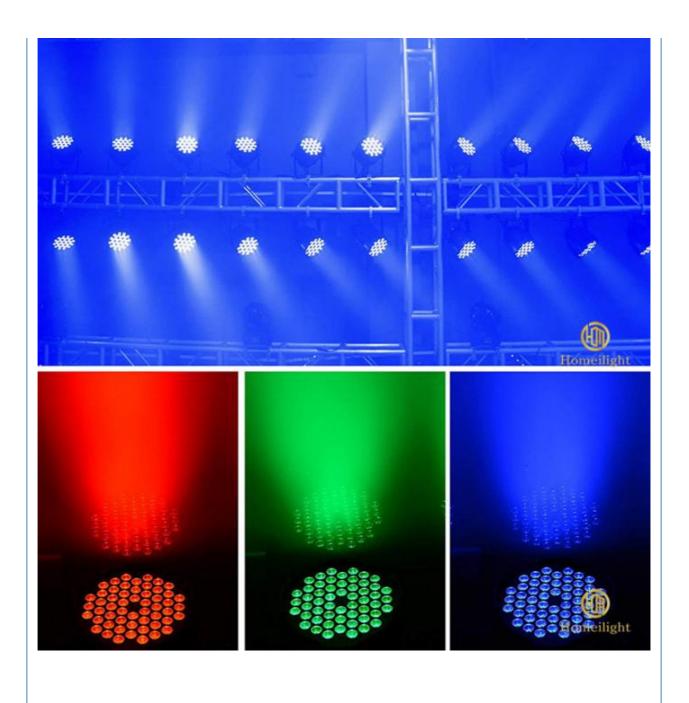

## Homei Light Has More than 14 Years experience for Par Light

1.The lamp contains 54 high-power LEDs: 3W 3in1 2.International standard DMX512 signal, 8-channel mode. 3.Infinite RGBW color mixing system, the three primary colors are continuously transformed and output different brightness, which can produce more than 16 million kinds of colors. 4.The lamp body has built-in self-propelled program, master-slave setting, and 4-digit super-bright display control.