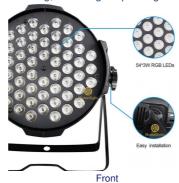

## Homei Light Has More than 14 Years experience for Par Light

1.The lamp contains 54 high-power LEDs: 3W 3in1 2.International standard DMX512 signal, 8-channel mode. 3.Infinite RGBW color mixing system, the three primary colors are continuously transformed and output different brightness, which can produce more than 16 million kinds of colors. 4.The lamp body has built-in self-propelled program, master-slave setting, and 4-digit super-bright display control.

#### Features

- $\circ$  The average life of the light source is 500,000 hours.
- O Low power consumption, super brightness, rich and bright colors.
- The design of the lamp body adopts the die-casting structure design and has a good heat dissipation system.