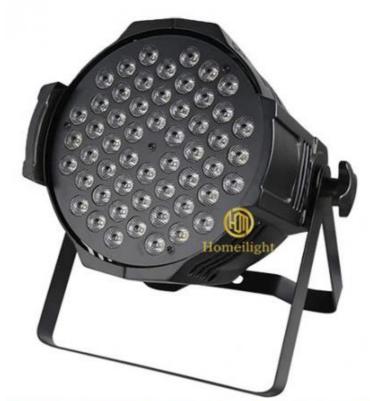

## Homei Light Has More than 14 Years experience for Par Light

1.The lamp contains 54 high-power LEDs: 3W 3in1 2.International standard DMX512 signal, 8-channel mode. 3.Infinite RGBW color mixing system, the three primary colors are continuously transformed and output different brightness, which can produce more than 16 million kinds of colors. 4.The lamp body has built-in self-propelled program, master-slave setting, and 4-digit super-bright display control.