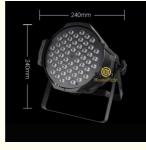

## 90 Ra 200 lm/w 54pcs\*3w RGB3in1 DMX512 Disco LED Par Lights for Stage **Lighting Equipment**

## **Product Specification**

• Color Temperature(CCT): 4100K (Neutral White)

 Lamp Luminous 200

Efficiency(lm/w):

• Color Rendering Index(Ra): 90 Support Dimmer:

• Lighting Solutions Service: Project Installation

50000 • Lifespan (hours): 50000 • Working Time (hours): • Product Weight kg: 3.2

LED Matrix Light • Type:

Input Voltage(V): 90-240V Lamp Luminous Flux(Im): 168 • CRI (Ra>): 80 • Working Temperature(°C): -25 - 85 • Working Lifetime(Hour):