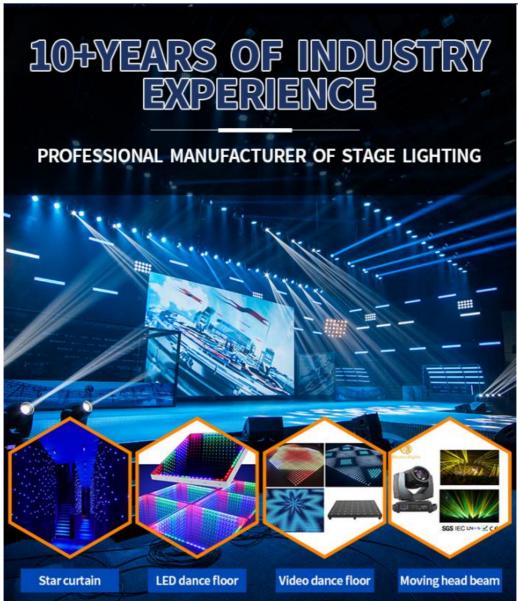

## Introduce

Establish in 2008, Guangzhou HOMEI LIGHT is a manufacturer and trader, specialized in research, development and the production of stage light, all of our products comply with international quality standards and are greatly appreciated in a variety of different markets throughout the world. Our main products: LED dance floor, LED star curtain, RGB vision curtain, moving head beam, LED wall washer, LED pa light, Spider light, DMX controller and so on.