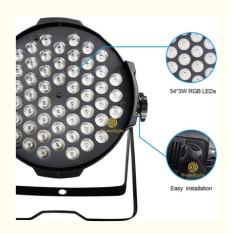

## Homei Light Has More than 14 Years experience for Par Light

1.The lamp contains 54 high-power LEDs: 3W 3in1 2.International standard DMX512 signal, 8-channel mode. 3.Infinite RGBW color mixing system, the three primary colors are continuously transformed and output different brightness, which can produce more than 16 million kinds of colors. 4.The lamp body has built-in self-propelled program, master-slave setting, and 4-digit super-bright display control.