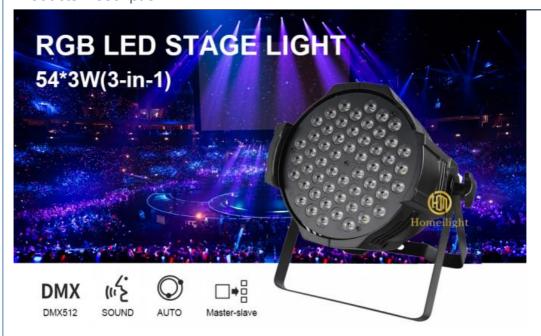

## 90 Ra 200 lm/w 54pcs\*3w RGB3in1 DMX512 Disco LED Par Lights for Stage **Lighting Equipment**

## Homei Light Has More than 14 Years experience for Par Light

1.The lamp contains 54 high-power LEDs: 3W 3in1 2.International standard DMX512 signal, 8-channel mode. 3.Infinite RGBW color mixing system, the three primary colors are continuously transformed and output different brightness, which can produce more than 16 million kinds of colors. 4.The lamp body has built-in self-propelled program, master-slave setting, and 4-digit super-bright display control.