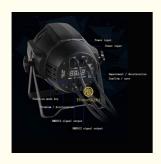

#### Features

- $\circ$  The average life of the light source is 500,000 hours.
- O Low power consumption, super brightness, rich and bright colors.
- The design of the lamp body adopts the die-casting structure design and has a good heat dissipation system.