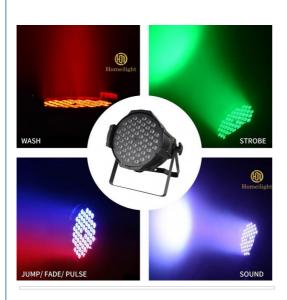

## Homei Light Has More than 14 Years experience for Par Light

1.The lamp contains 54 high-power LEDs: 3W 3in1 2.International standard DMX512 signal, 8-channel mode. 3.Infinite RGBW color mixing system, the three primary colors are continuously transformed and output different brightness, which can produce more than 16 million kinds of colors. 4.The lamp body has built-in self-propelled program, master-slave setting, and 4-digit super-bright display control.

#### Features

- $\circ$  The average life of the light source is 500,000 hours.
- O Low power consumption, super brightness, rich and bright colors.
- The design of the lamp body adopts the die-casting structure design and has a good heat dissipation system.