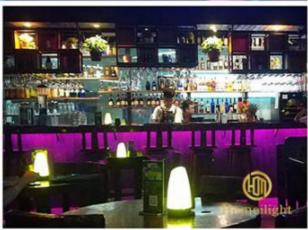

as More than 14 Years experience for Par Light

1.The lamp contains 54 high-power LEDs: 3W 3in1 2.International standard DMX512 signal, 8-channel mode. 3.Infinite RGBW color mixing system, the three primary colors are continuously transformed and output different brightness, which can produce more than 16 million kinds of colors. 4.The lamp body has built-in self-propelled program, master-slave setting, and 4-digit super-bright display control.







We can customize the **white** shell, please contact us if you need it.

#### Features

- $\circ$  The average life of the light source is 500,000 hours.
- O Low power consumption, super brightness, rich and bright colors.
- The design of the lamp body adopts the die-casting structure design and has a good heat dissipation system.



























Support large quantities of orders, price concessions!!



Our default is carton packaging, if you need Flight case Air Box , please contact us





# PRODUCTION FIOW







Welding

Wiring

Sewing







Debugging 1

Installation

Inwtaii lamo bead







Debugging 2

Packaging

Finishde peodict

Contact Us



Please tell me the quantity you need Let us send you more details Waiting for your inqury and messages

## About Us



#### Source manufacturers

Guaranteed **highest quality** products at the lowest prices We use the best materials and the most professional technology, not low-end products that can be compared.



## Introduce

Establish in 2008, Guangzhou HOMEI LIGHT is a manufacturer and trader, specialized in research, development and the production of stage ligh