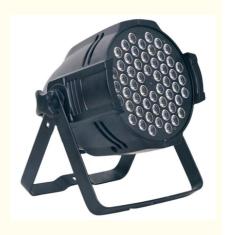

## 90 Ra 200 lm/w 54pcs\*3w RGB3in1 DMX512 Disco LED Par Lights for Stage **Lighting Equipment**

## Homei Light Has More than 14 Years experience for Par Light

1.The lamp contains 54 high-power LEDs: 3W 3in1 2.International standard DMX512 signal, 8-channel mode. 3.Infinite RGBW color mixing system, the three primary colors are continuously transformed and output different brightness, which can produce more than 16 million kinds of colors. 4.The lamp body has built-in self-propelled program, master-slave setting, and 4-digit super-bright display control.