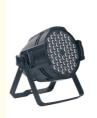

## 90 Ra 200 lm/w 54pcs\*3w RGB3in1 DMX512 Disco LED Par Lights for Stage **Lighting Equipment**

## Homei Light Has More than 14 Years experience for Par Light

1.The lamp contains 54 high-power LEDs: 3W 3in1 2.International standard DMX512 signal, 8-channel mode. 3.Infinite RGBW color mixing system, the three primary colors are continuously transformed and output different brightness, which can produce more than 16 million kinds of colors. 4.The lamp body has built-in self-propelled program, master-slave setting, and 4-digit super-bright display control.