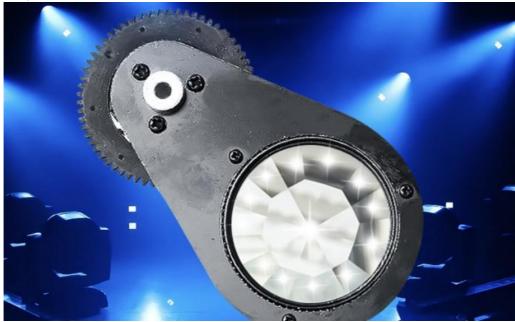

# More Images

Hot Sale Pattern Beam Night Club Moving Head Disco Light 230w Moving Head Led Beam Light

# The lamp

Promise rotation, wide irradiation area

Imported light source, 80000H gas bulb, with good high 270° vertical illumination, 540° horizontal illumination temperature resistance and chemical corrosion

Double prism structure, the beam dynamic effect is stronger