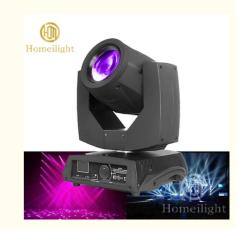

# Pattern Beam Night Club Moving Head Disco Light with Long Lifespan of **50000 Hours**

# More Images

Hot Sale Pattern Beam Night Club Moving Head Disco Light 230w Moving Head Led Beam Light