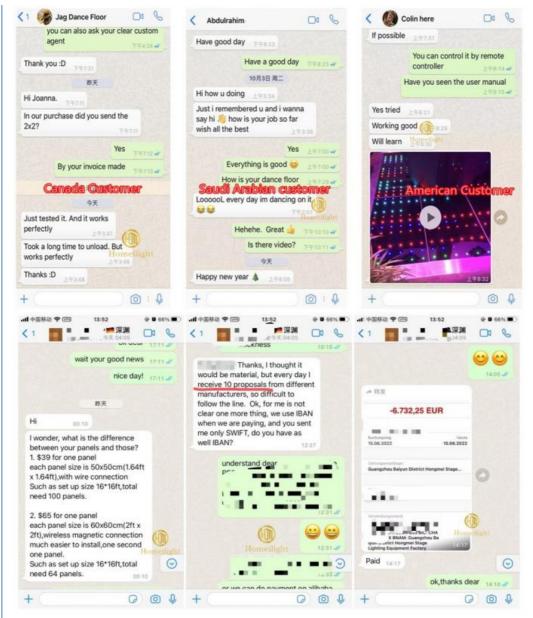

### Contact Us

If there have something you like or any questions, please feel free to contact me.

I'll respond you at the first time I saw your message! Welcome to contact me!