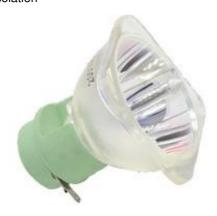

# The lamp

Promise rotation, wide irradiation area

Imported light source, 80000H gas bulb, with good high 270° vertical illumination, 540° horizontal illumination temperature resistance and chemical corrosion