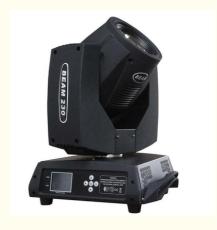

# Pattern Beam Night Club Moving Head Disco Light with Long Lifespan of **50000 Hours**

# More Images

Hot Sale Pattern Beam Night Club Moving Head Disco Light 230w Moving Head Led Beam Light