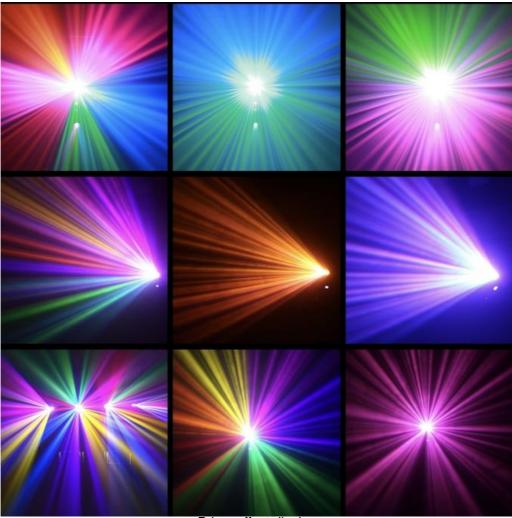

# **Product Effects**

8+16 prism effect

colorful prism effect

fog effect

beam effect

wave effect

Prism effect display