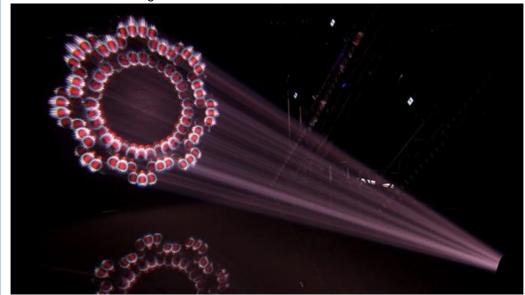

# **Product Effects**

8+16 prism effect

colorful prism effect

fog effect

beam effect

wave effect

Prism effect display