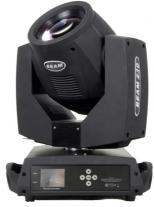

# **Product Paramenters**

Product name Popular New Stage Lighting DMX512 Control 7r 230w Moving Head Beam Light

Lamp for Disco Stage Events Wedding

Voltage AC100V-240V,50-60Hz

Power 350w

Color up to 8000k

temperature

DMX channel

16CH

Control mode DMX512,Automatic,Master-slave,Sound active

Color 14 color + white

Pattern plate 1 fixed pattern plate with 17 patterns + white

Weight 17KG

Size 44\*41\*54cm

**Product Details** 