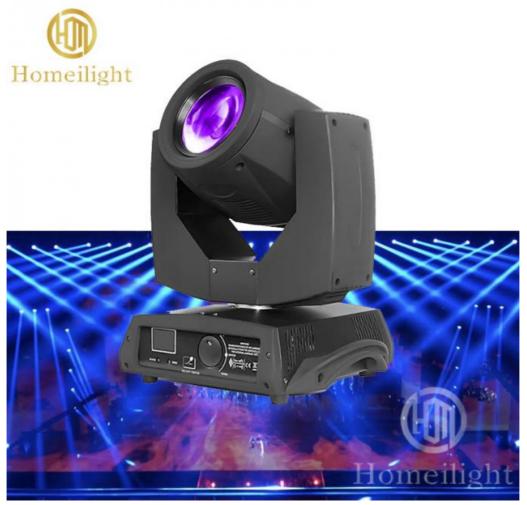

# Pattern Beam Night Club Moving Head Disco Light with Long Lifespan of **50000 Hours**

# **Product Specification**

• Color Temperature(CCT): 6000K (Daylight Alert)

Lamp Luminous

Efficiency(lm/w):

• Color Rendering Index(Ra): 95 Support Dimmer:

• Lighting Solutions Service: Lighting And Circuitry Design, Project

Installation

. Lifespan (hours): 50000 • Working Time (hours): 50000 • Product Weight kg: 17

• Type: Beam Lights Input Voltage(V): AC 100-240V

Lamp Luminous Flux(Im): 6500 • CRI (Ra>): 95 • Working Temperature(°C): -20 - 85 Mauldan I Hatima / Hatim