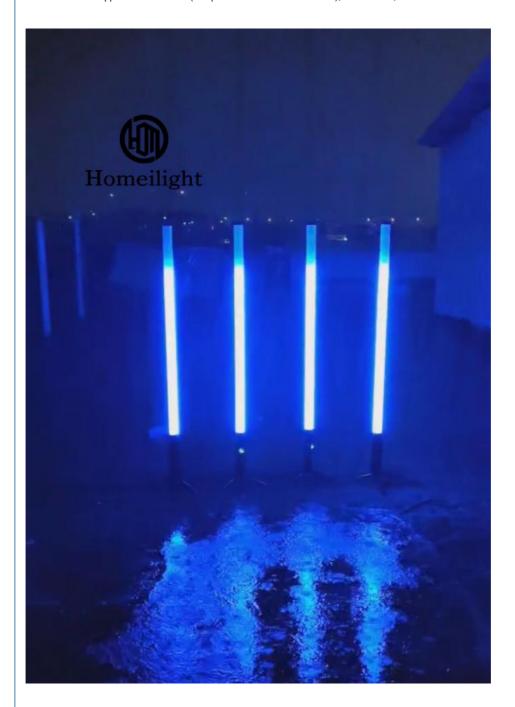

#### **Products Shows**

Heat dissipation system: natural heat dissipation

Shell: aluminum alloy, semi-light oxidized fine black sand

Accessories are standard: infrared remote control and charger