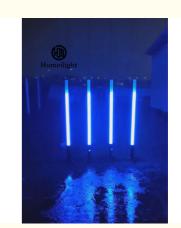

### **Product Description**

360 Degree Kinetic Rotating Matrix DMX RGBWA Pixel LED Tube Light Source LED For Market

# Guangzhou Made Pixel Tube Lighting 360 Degree Kinetic Rotating Matrix DMX RGBWA Pixel LED Tube Pixel

## **Selling Ports**

- 1.360 degree light emission, uniform light emission
- 2. high color rendering index, long battery life
- 3. Bright and saturated colors
- 4. Aluminum alloy shell, firm body, compact structure, excellent heat dissipation, equipped with eyebolt and foldable base, and easy installation.