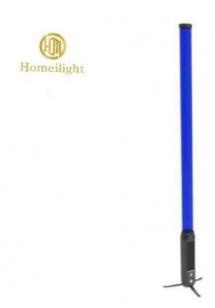

Dimming 4 dimming modes

Control mode wireless DMX,Mobile APP, remote control

Dimensions 1435MM (length) \*50mm (diameter)

Display OLED display screen

Signal connection 2.4G wireless connection, wireless connection within effective distance

Shell aluminum alloy, semi-light oxidized fine black sand

Weight 2.5KG

Size 1435MM (length) \*50mm (diameter)

#### **Products Shows**

Heat dissipation system: natural heat dissipation

Shell: aluminum alloy, semi-light oxidized fine black sand

Accessories are standard: infrared remote control and charger