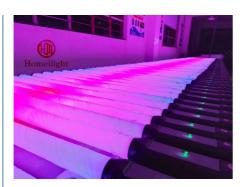

### **Product Description**

360 Degree Kinetic Rotating Matrix DMX RGBWA Pixel LED Tube Light Source LED For Market

# Guangzhou Made Pixel Tube Lighting 360 Degree Kinetic Rotating Matrix DMX RGBWA Pixel LED Tube Pixel

## **Selling Ports**

- 1.360 degree light emission, uniform light emission
- 2. high color rendering index, long battery life
- 3. Bright and saturated colors
- 4. Aluminum alloy shell, firm body, compact structure, excellent heat dissipation, equipped with eyebolt and foldable base, and easy installation.