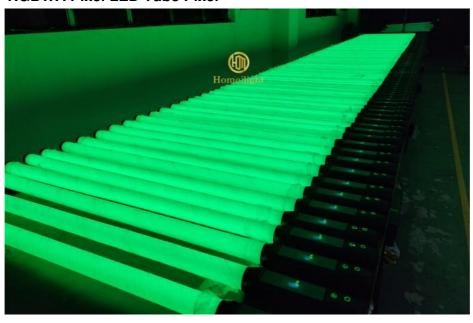

### **Product Description**

360 Degree Kinetic Rotating Matrix DMX RGBWA Pixel LED Tube Light Source LED For Market

# Guangzhou Made Pixel Tube Lighting 360 Degree Kinetic Rotating Matrix DMX RGBWA Pixel LED Tube Pixel

## **Selling Ports**

- 1.360 degree light emission, uniform light emission
- 2. high color rendering index, long battery life
- 3. Bright and saturated colors
- 4. Aluminum alloy shell, firm body, compact structure, excellent heat dissipation, equipped with eyebolt and foldable base, and easy installation.