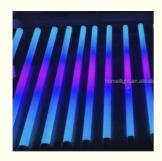

### **Product Description**

360 Degree Kinetic Rotating Matrix DMX RGBWA Pixel LED Tube Light Source LED For Market

# Guangzhou Made Pixel Tube Lighting 360 Degree Kinetic Rotating Matrix DMX RGBWA Pixel LED Tube Pixel

## **Selling Ports**

- 1.360 degree light emission, uniform light emission
- 2. high color rendering index, long battery life
- 3. Bright and saturated colors
- 4. Aluminum alloy shell, firm body, compact structure, excellent heat dissipation, equipped with eyebolt and foldable base, and easy installation.