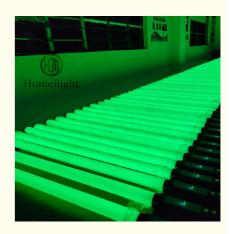

### **Product Description**

360 Degree Kinetic Rotating Matrix DMX RGBWA Pixel LED Tube Light Source LED For Market

# Guangzhou Made Pixel Tube Lighting 360 Degree Kinetic Rotating Matrix DMX RGBWA Pixel LED Tube Pixel

## **Selling Ports**

- 1.360 degree light emission, uniform light emission
- 2. high color rendering index, long battery life
- 3. Bright and saturated colors
- 4. Aluminum alloy shell, firm body, compact structure, excellent heat dissipation, equipped with eyebolt and foldable base, and easy installation.