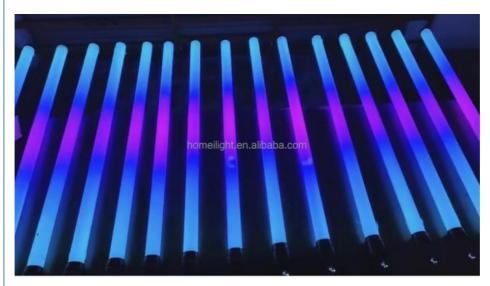

### **Product Description**

360 Degree Kinetic Rotating Matrix DMX RGBWA Pixel LED Tube Light Source LED For Market

# Guangzhou Made Pixel Tube Lighting 360 Degree Kinetic Rotating Matrix DMX RGBWA Pixel LED Tube Pixel

## **Selling Ports**

- 1.360 degree light emission, uniform light emission
- 2. high color rendering index, long battery life
- 3. Bright and saturated colors
- 4. Aluminum alloy shell, firm body, compact structure, excellent heat dissipation, equipped with eyebolt and foldable base, and easy installation.