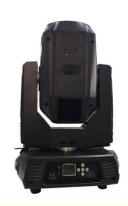

# Stage Lighting 350W 3in1 Spot Moving Head Stage Wash Light with 5000 **Hours Lifespan**

# Beam Lights Led 350W 3in1 Spot Moving Head Stage Wash Light DJ Moving Head Beam

# **Product Paramenters**

Name Beam Lights Led 350W 3in1 Spot Moving Head Stage

Wash Light DJ Moving Head Beam

Model Number HM-M350W

Power consumption 600W

Application disco, bar, stage, wedding, club.

Prism 8prism effect