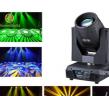

# More Images

# Stage Lighting 350W 3in1 Spot Moving Head Stage Wash Light with 5000 **Hours Lifespan**

# Beam Lights Led 350W 3in1 Spot Moving Head Stage Wash Light DJ Moving Head Beam