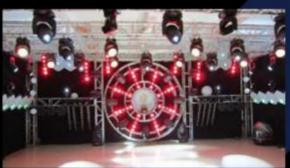

# Stage Lighting 350W 3in1 Spot Moving Head Stage Wash Light with 5000 **Hours Lifespan**

# Beam Lights Led 350W 3in1 Spot Moving Head Stage Wash Light DJ Moving Head Beam