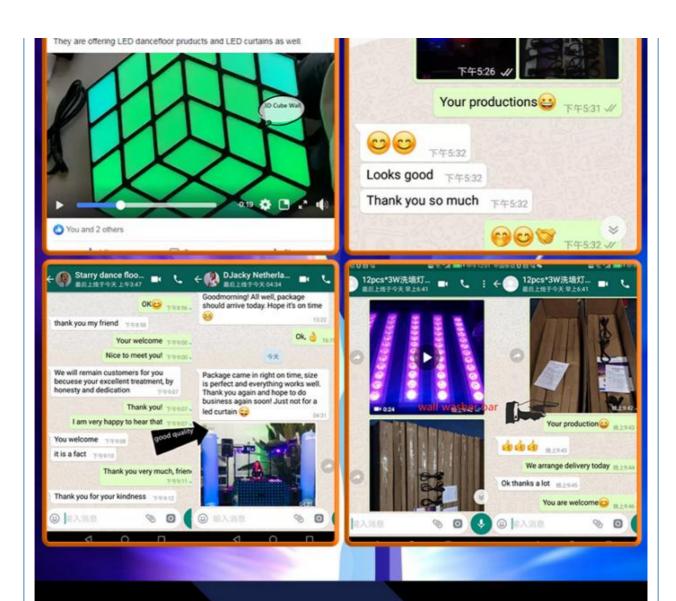

Head Lights • Type: AC100-240V 50/60Hz Input Voltage(V):

Lamp Luminous Flux(lm): 20000 • CRI (Ra>): 90 • Working Temperature(°C): -20 - 50 • Working Lifetime(Hour):



# More Images













# **Product Description**

# Beam Lights Led 350W 3in1 Spot Moving Head Stage Wash Light DJ Moving Head Beam



# **Recommend Products**

# **Product Paramenters**

Name Beam Lights Led 350W 3in1 Spot Moving Head Stage

Wash Light DJ Moving Head Beam

Model Number HM-M350W

Power consumption 600W

Application disco, bar, stage, wedding, club.

Prism 8prism effect

Fixed color 14 color+white light

Control mode DMX512, Master-slave, Auto Run, Sound active

Channel 18CH

Color 14+white

Packing size 48\*48\*59cm 1PC/CTN

Weight 20KG

# **Products Shows**



**Application** 





Company Profile





# PICTURES OF THE FACTORY









Office

Factory





Product Sample

Product Sample

# **OUR TEAM**







# **PRODUCTION FIOW**







Welding

Wiring

Sewing







Installation



Inwtaii lamo bead



Debugging 2



Packaging



Finishde peodict

Certifications



Our Advantages

Product packaging

Packing Detail:1.Carton box(default) 2.Flight case (customer logo are avaliable)

Delivery Detail: Shipped in 3 - 15 days after payment.



# Carton package

Flightcase package



Contact Us



#### FAQ

# 1. Q: Are you a factory or trading company?

A: We are a factory.

# 2. Q: Where is your factory located? How can i visit there?

A: Our factory is located in Guangzhou City, Guangdong Province, China. About 30 minutes away from Guangzhou Baiyun Airport. All our clients, from home or a