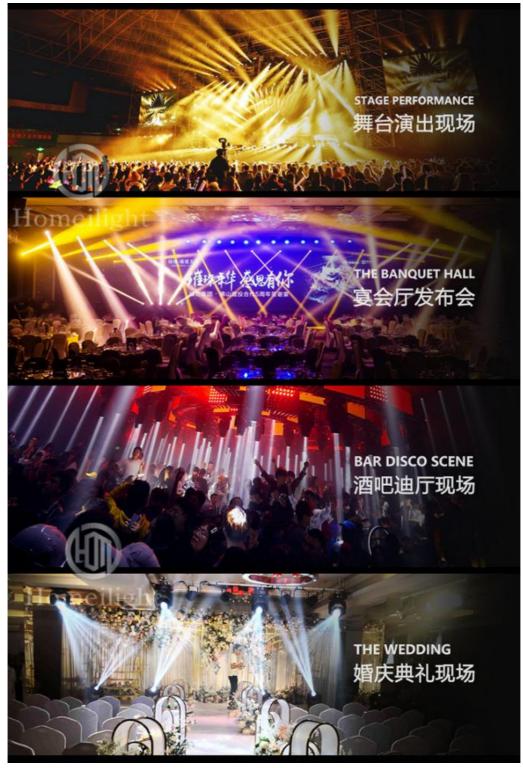

Weight kg: 20

Moving Head Lights • Type: AC100-240V 50/60Hz Input Voltage(V):

Lamp Luminous Flux(lm): 20000 • CRI (Ra>): 90 • Working Temperature(°C): -20 - 50 • Working Lifetime(Hour):



# More Images













# **Product Description**

# Beam Lights Led 350W 3in1 Spot Moving Head Stage Wash Light DJ Moving Head Beam



# **Recommend Products**

# **Product Paramenters**

Name Beam Lights Led 350W 3in1 Spot Moving Head Stage

Wash Light DJ Moving Head Beam

Model Number HM-M350W

Power consumption 600W

Application disco, bar, stage, wedding, club.

Prism 8prism effect

Fixed color 14 color+white light

Control mode DMX512, Master-slave, Auto Run, Sound active

Channel 18CH

Color 14+white

Packing size 48\*48\*59cm 1PC/CTN

Weight 20KG

# **Products Shows**



**Application** 





Company Profile





# PICTURES OF THE FACTORY









Office

Factory





Product Sample

Product Sample

# **OUR TEAM**







# **PRODUCTION FIOW**







Welding

Wiring

Sewing







Installation



Inwtaii lamo bead



Debugging 2



Packaging



Finishde peodict

Certifications



Our Advantages

Product packaging

Packing Detail:1.Carton box(default) 2.Flight case (customer logo are avaliable)

Delivery Detail: Shipped in 3 - 15 days after payment.



# Carton package

Flightcase package



Contact Us



#### FAQ

# 1. Q: Are you a factory or trading company?

A: We are a factory.

# 2. Q: Where is your factory located? How can i visit there?

A: Our factory is located in Guangzhou City, Guangdong Province, China. About 30 minutes away from Guangzhou Baiyun Airport. All our cl