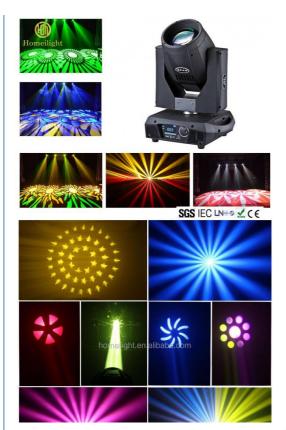

# More Images

# **Product Paramenters**

Name Beam Lights Led 350W 3in1 Spot Moving Head Stage

Wash Light DJ Moving Head Beam

Model Number HM-M350W

Power consumption 600W

Application disco, bar, stage, wedding, club.

Prism 8prism effect

Fixed color 14 color+white light

Control mode DMX512, Master-slave, Auto Run, Sound active

Channel 18CH

Color 14+white

Packing size 48\*48\*59cm 1PC/CTN

Weight 20KG