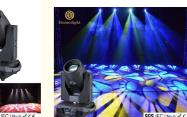

# More Images

# Stage Lighting 350W 3in1 Spot Moving Head Stage Wash Light with 5000 **Hours Lifespan**

# Beam Lights Led 350W 3in1 Spot Moving Head Stage Wash Light DJ Moving Head Beam