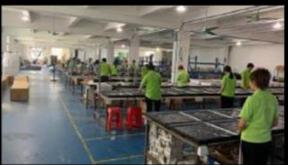

60Hz Input Voltage(V):

Lamp Luminous Flux(lm): 20000 • CRI (Ra>): 90 • Working Temperature(°C): -20 - 50 • Working Lifetime(Hour):



# More Images













# **Product Description**

# Beam Lights Led 350W 3in1 Spot Moving Head Stage Wash Light DJ Moving Head Beam



# **Recommend Products**

# **Product Paramenters**

Name Beam Lights Led 350W 3in1 Spot Moving Head Stage

Wash Light DJ Moving Head Beam

Model Number HM-M350W

Power consumption 600W

Application disco, bar, stage, wedding, club.

Prism 8prism effect

Fixed color 14 color+white light

Control mode DMX512, Master-slave, Auto Run, Sound active

Channel 18CH

Color 14+white

Packing size 48\*48\*59cm 1PC/CTN

Weight 20KG

# **Products Shows**



**Application** 





Company Profile





# PICTURES OF THE FACTORY









Office

Factory





Product Sample

Product Sample

# **OUR TEAM**







# **PRODUCTION FIOW**







Welding

Wiring

Sewing







Installation



Inwtaii lamo bead



Debugging 2



Packaging



Finishde peodict

Certifications



Our Advantages

Product packaging

Packing Detail:1.Carton box(default) 2.Flight case (customer logo are avaliable)

Delivery Detail: Shipped in 3 - 15 days after payment.



# Carton package

Flightcase package



Contact Us



#### FAQ

# 1. Q: Are you a factory or trading company?

A: We are a factory.

# 2. Q: Where is your factory located? How can i visit there?

A: Our factory is located in Guangzhou City, Guangdong Province, China. About 30 minutes away from Guangzhou Baiyun Airport. All our clients, from home or abroad, are warmly welcome to visit