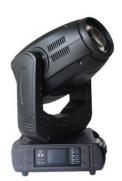

# Stage Lighting 350W 3in1 Spot Moving Head Stage Wash Light with 5000 **Hours Lifespan**

# Beam Lights Led 350W 3in1 Spot Moving Head Stage Wash Light DJ Moving Head Beam

# **Product Paramenters**

Name Beam Lights Led 350W 3in1 Spot Moving Head Stage

Wash Light DJ Moving Head Beam

Model Number HM-M350W

Power consumption 600W

Application disco, bar, stage, wedding, club.

Prism 8prism effect