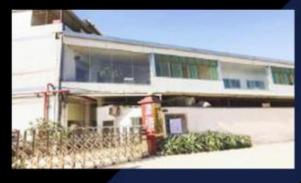

0V 50/60Hz Input Voltage(V):

Lamp Luminous Flux(lm): 20000 • CRI (Ra>): 90 • Working Temperature(°C): -20 - 50 • Working Lifetime(Hour):



# More Images













# **Product Description**

# Beam Lights Led 350W 3in1 Spot Moving Head Stage Wash Light DJ Moving Head Beam



# **Recommend Products**

# **Product Paramenters**

Name Beam Lights Led 350W 3in1 Spot Moving Head Stage

Wash Light DJ Moving Head Beam

Model Number HM-M350W

Power consumption 600W

Application disco, bar, stage, wedding, club.

Prism 8prism effect

Fixed color 14 color+white light

Control mode DMX512, Master-slave, Auto Run, Sound active

Channel 18CH

Color 14+white

Packing size 48\*48\*59cm 1PC/CTN

Weight 20KG

# **Products Shows**



**Application** 





Company Profile





# PICTURES OF THE FACTORY









Office

Factory





Product Sample

Product Sample

# **OUR TEAM**







# **PRODUCTION FIOW**







Welding

Wiring

Sewing







Installation



Inwtaii lamo bead



Debugging 2



Packaging



Finishde peodict

Certifications



Our Advantages

Product packaging

Packing Detail:1.Carton box(default) 2.Flight case (customer logo are avaliable)

Delivery Detail: Shipped in 3 - 15 days after payment.



# Carton package

Flightcase package



Contact Us



#### FAQ

# 1. Q: Are you a factory or trading company?

A: We are a factory.

# 2. Q: Where is your factory located? How can i visit there?

A: Our factory is located in Guangzhou City, Guangdong Province, China. About 30 minutes away from Guangzhou Baiyun Airport. All our clients, from home or abroad, are warmly welcome to