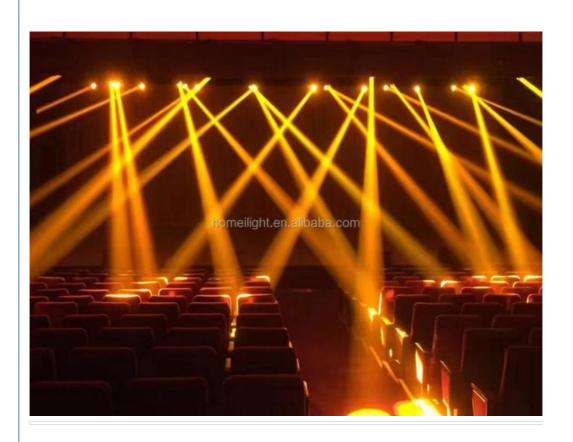

t Weight kg: 20

Moving Head Lights • Type: AC100-240V 50/60Hz Input Voltage(V):

Lamp Luminous Flux(lm): 20000 • CRI (Ra>): 90 • Working Temperature(°C): -20 - 50 • Working Lifetime(Hour):



# More Images













# **Product Description**

# Beam Lights Led 350W 3in1 Spot Moving Head Stage Wash Light DJ Moving Head Beam



# **Recommend Products**

# **Product Paramenters**

Name Beam Lights Led 350W 3in1 Spot Moving Head Stage

Wash Light DJ Moving Head Beam

Model Number HM-M350W

Power consumption 600W

Application disco, bar, stage, wedding, club.

Prism 8prism effect

Fixed color 14 color+white light

Control mode DMX512, Master-slave, Auto Run, Sound active

Channel 18CH

Color 14+white

Packing size 48\*48\*59cm 1PC/CTN

Weight 20KG

# **Products Shows**



**Application** 





Company Profile





# PICTURES OF THE FACTORY









Office

Factory





Product Sample

Product Sample

# **OUR TEAM**







# **PRODUCTION FIOW**







Welding

Wiring

Sewing







Installation



Inwtaii lamo bead



Debugging 2



Packaging



Finishde peodict

Certifications



Our Advantages

Product packaging

Packing Detail:1.Carton box(default) 2.Flight case (customer logo are avaliable)

Delivery Detail: Shipped in 3 - 15 days after payment.



# Carton package

Flightcase package



Contact Us



#### FAQ

# 1. Q: Are you a factory or trading company?

A: We are a factory.

# 2. Q: Where is your factory located? How can i visit there?

A: Our factory is located in Guangzhou City, Guangdong Province, China. About 30 minutes away from Guangzhou Baiyun Airport. All our