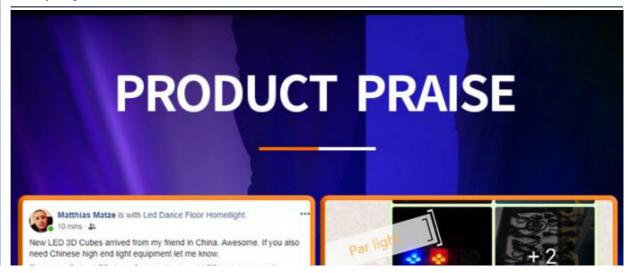

ng Head Lights • Type: AC100-240V 50/60Hz Input Voltage(V):

Lamp Luminous Flux(lm): 20000 • CRI (Ra>): 90 • Working Temperature(°C): -20 - 50 • Working Lifetime(Hour):



# More Images













# **Product Description**

# Beam Lights Led 350W 3in1 Spot Moving Head Stage Wash Light DJ Moving Head Beam



# **Recommend Products**

# **Product Paramenters**

Name Beam Lights Led 350W 3in1 Spot Moving Head Stage

Wash Light DJ Moving Head Beam

Model Number HM-M350W

Power consumption 600W

Application disco, bar, stage, wedding, club.

Prism 8prism effect

Fixed color 14 color+white light

Control mode DMX512, Master-slave, Auto Run, Sound active

Channel 18CH

Color 14+white

Packing size 48\*48\*59cm 1PC/CTN

Weight 20KG

# **Products Shows**



**Application** 





Company Profile





# PICTURES OF THE FACTORY









Office

Factory





Product Sample

Product Sample

# **OUR TEAM**







# **PRODUCTION FIOW**







Welding

Wiring

Sewing







Installation



Inwtaii lamo bead



Debugging 2



Packaging



Finishde peodict

Certifications



Our Advantages

Product packaging

Packing Detail:1.Carton box(default) 2.Flight case (customer logo are avaliable)

Delivery Detail: Shipped in 3 - 15 days after payment.



# Carton package

Flightcase package



Contact Us



#### FAQ

# 1. Q: Are you a factory or trading company?

A: We are a factory.

# 2. Q: Where is your factory located? How can i visit there?

A: Our factory is located in Guangzhou City, Guangdong Province, China. About 30 minutes away from Guangzhou Baiyun Airport. All our clients, from home or