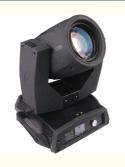

# Stage Lighting 350W 3in1 Spot Moving Head Stage Wash Light with 5000 **Hours Lifespan**

# Beam Lights Led 350W 3in1 Spot Moving Head Stage Wash Light DJ Moving Head Beam

# **Product Paramenters**

Name Beam Lights Led 350W 3in1 Spot Moving Head Stage

Wash Light DJ Moving Head Beam

Model Number HM-M350W

Power consumption 600W

Application disco, bar, stage, wedding, club.

Prism 8prism effect