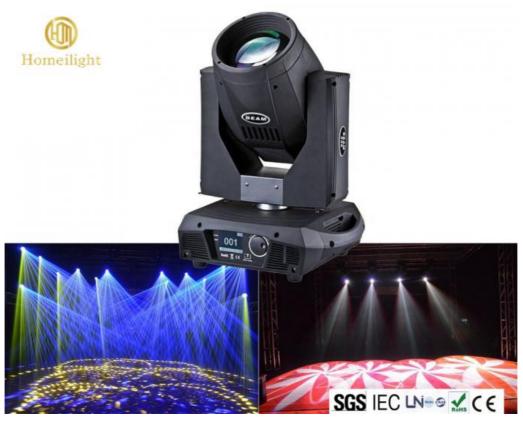

# Stage Lighting 350W 3in1 Spot Moving Head Stage Wash Light with 5000 **Hours Lifespan**

# Beam Lights Led 350W 3in1 Spot Moving Head Stage Wash Light DJ Moving Head Beam

# **Product Paramenters**

Name Beam Lights Led 350W 3in1 Spot Moving Head Stage

Wash Light DJ Moving Head Beam

Model Number HM-M350W

Power consumption 600W

Application disco, bar, stage, wedding, club.

Prism 8prism effect

Fixed color 14 color+white light

Control mode DMX512, Master-slave, Auto Run, Sound active

Channel 18CH

Color 14+white

Packing size 48\*48\*59cm 1PC/CTN

Weight 20KG