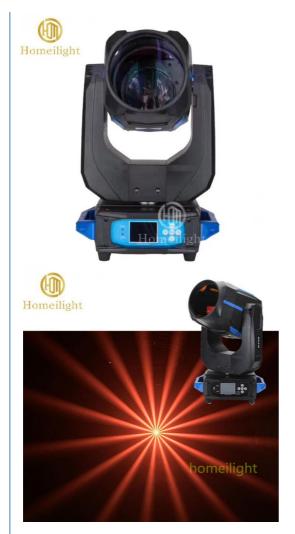

## More Images

Stage Lights Moving Head Beam For DJ DMX512 Led Natural Light Spot Beam Moving Head Lights

**Products details** 

The lamp The effect of seven color, durable lamp

**Appearance** High temperature resistant plastic

**Beam effects** 