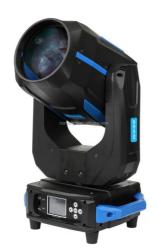

## 10000lm 18CH DMX512 LED Stage Lights Moving Head Beam for DJ Natural **Light Spot Beam**

## More Images

Stage Lights Moving Head Beam For DJ DMX512 Led Natural Light Spot Beam Moving Head Lights