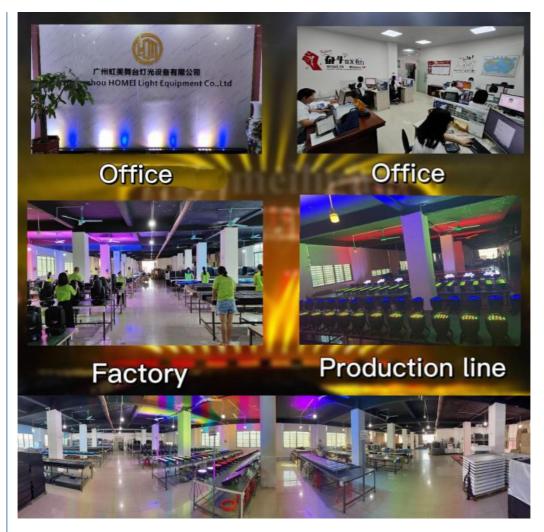

## **COMPANY PROFILE**

2000 m²+ Factory base/5 Engineer/Top 500 China brand

**Established in 2008**, Guangzhou HOMEILIGHT is a manufacturer .We are the first manufacturer for producing led star curtain in China.we also focus on led dance floor, moving head Beam ,led par uplights for more than 15 years. Homei light has a professional team in research, development, production and sales. there are **20 major domestic TV stations** cooperate with us for many years like Hunan TV station, Jiangsu TV stations, An hui province theater and so on.

Our Team