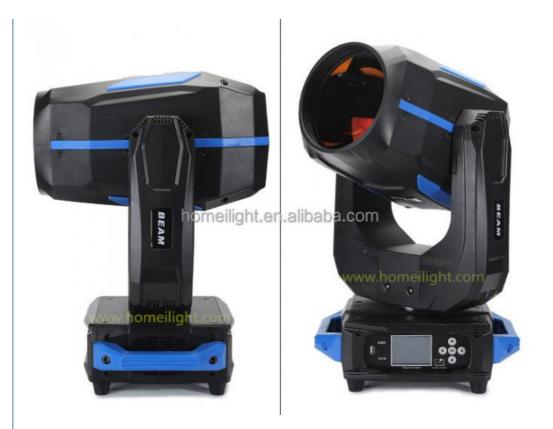

## More Images

Stage Lights Moving Head Beam For DJ DMX512 Led Natural Light Spot Beam Moving Head Lights