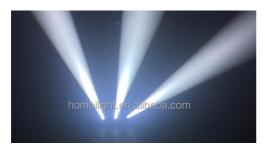

## More Images

Stage Lights Moving Head Beam For DJ DMX512 Led Natural Light Spot Beam Moving Head Lights

**Products details** 

The lamp The effect of seven color, durable lamp

**Appearance** High temperature resistant plastic

**Beam effects** 