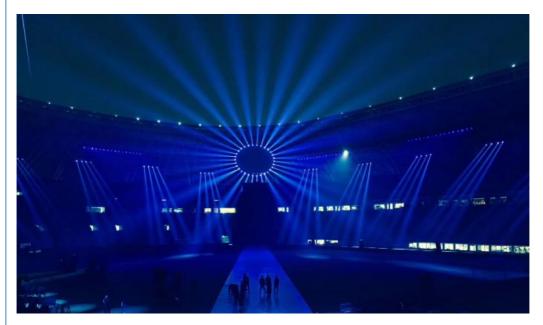

## More Images

Stage Lights Moving Head Beam For DJ DMX512 Led Natural Light Spot Beam Moving Head Lights

## Applications

Bar night club

Stage events

Stage performance

Parry

**Our Production Line** 

Spare Parts