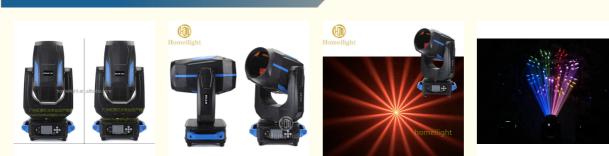

## More Images

Stage Lights Moving Head Beam For DJ DMX512 Led Natural Light Spot Beam Moving Head Lights

**Products details** 

The lamp The effect of seven color, durable lamp

**Appearance** High temperature resistant plastic

**Beam effects** 