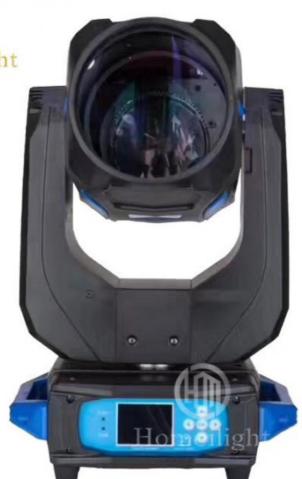

## 10000lm 18CH DMX512 LED Stage Lights Moving Head Beam for DJ Natural **Light Spot Beam**

## More Images

Stage Lights Moving Head Beam For DJ DMX512 Led Natural Light Spot Beam Moving Head Lights