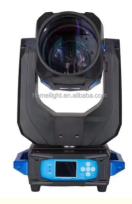

## 10000lm 18CH DMX512 LED Stage Lights Moving Head Beam for DJ Natural **Light Spot Beam**

## More Images

Stage Lights Moving Head Beam For DJ DMX512 Led Natural Light Spot Beam Moving Head Lights