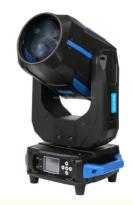

## 10000lm 18CH DMX512 LED Stage Lights Moving Head Beam for DJ Natural **Light Spot Beam**

## More Images

Stage Lights Moving Head Beam For DJ DMX512 Led Natural Light Spot Beam Moving Head Lights