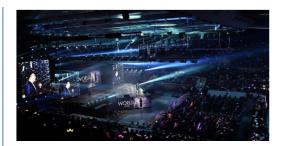

## More Images

Stage Lights Moving Head Beam For DJ DMX512 Led Natural Light Spot Beam Moving Head Lights

## Applications

Bar night club

Stage events

Stage performance

Parry

**Our Production Line** 

Spare Parts