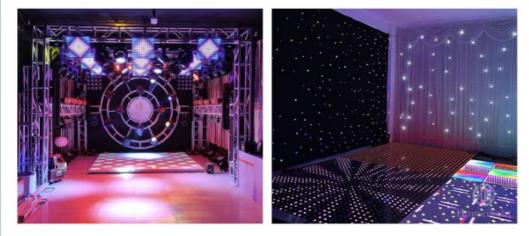

## More Images

Stage Lights Moving Head Beam For DJ DMX512 Led Natural Light Spot Beam Moving Head Lights

**Products details** 

The lamp The effect of seven color, durable lamp

**Appearance** High temperature resistant plastic

**Beam effects** 