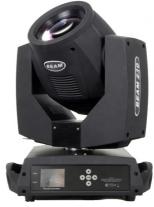

# Superior Light Colorful Moving Head Beam Adjustable power Beam 230 Moving Head Light

# **Product Paramenters**

Product name Popular New Stage Lighting DMX512 Control 7r 230w Moving Head Beam Light

Lamp for Disco Stage Events Wedding

Voltage AC100V-240V,50-60Hz

Power 350w

Color up to 8000k

temperature