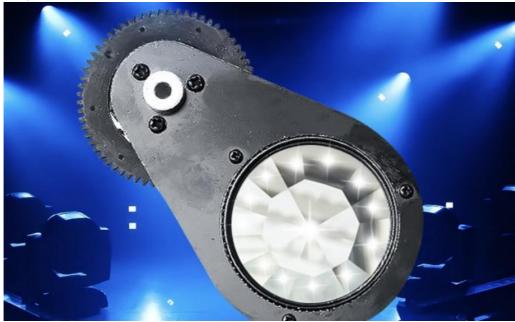

# Superior Light Colorful Moving Head Beam Adjustable power Beam 230 Moving Head Light

# **Product Paramenters**

Product name Popular New Stage Lighting DMX512 Control 7r 230w Moving Head Beam Light

Lamp for Disco Stage Events Wedding

Voltage AC100V-240V,50-60Hz

Power 350w

Color up to 8000k

temperature

DMX channel

16CH

Control mode DMX512,Automatic,Master-slave,Sound active

Color 14 color + white

Pattern plate 1 fixed pattern plate with 17 patterns + white

Weight 17KG

Size **44\*41\*54cm** 

**Product Details** 

The fuselage is resistant to high temperature, fully sealed and reinforced, and ultra-safe insulation isolation

## The lamp

Promise rotation, wide irradiation area

Imported light source, 80000H gas bulb, with good high 270° vertical illumination, 540° horizontal illumination temperature resistance and chemical corrosion

Double prism structure, the beam dynamic effect is stronger