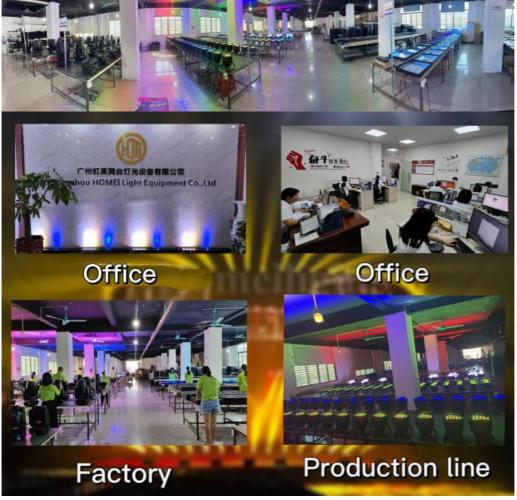

# Company Profile

# **COMPANY PROFILE**

2000 m² + Factory base/5 Engineer/Top 500 China brand

**Established in 2008**, Guangzhou HOMEILIGHT is a manufacturer .We are the first manufacturer for producing led star curtain in China.we also focus on led dance floor, moving head Beam ,led par uplights for more than 15 years. Homei light has a professional team in research, development, production and sales. there are **20 major domestic TV stations** cooperate with us for many years like Hunan TV station, Jiangsu TV stations, An hui province theater and so on.

Also we have dealer in United Kingdom, Germany, USA and Australia all of our products passed CE, Rohs, SGS, TUV certificate. We update **more than 80 kinds** of products to meet the market need. In the same time, we control the quality and provide reasonable price. Have rich experience on OEM and ODM.

We also have 15 years business with shipping company which price is better and more professional, delivery the goods more quickly and efficiently. We sincerely welcome you to visit our company or contact us for cooperation!

**Our Team** 

**Production Praise** 