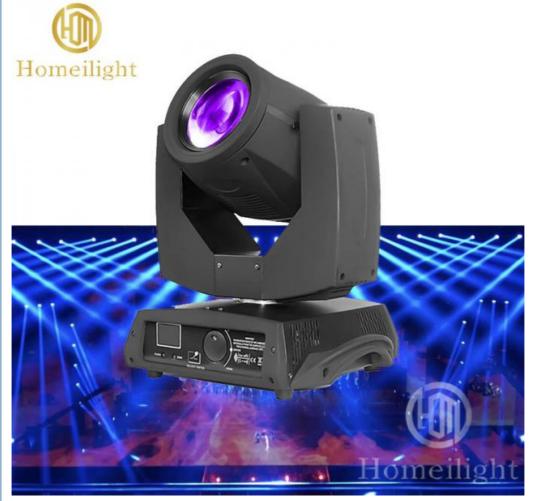

# Superior Light Colorful Moving Head Beam Adjustable power Beam 230 Moving Head Light

# **Product Paramenters**

Product name Popular New Stage Lighting DMX512 Control 7r 230w Moving Head Beam Light

Lamp for Disco Stage Events Wedding

Voltage AC100V-240V,50-60Hz

Power 350w

Color up to 8000k

temperature

DMX channel

16CH

Control mode DMX512,Automatic,Master-slave,Sound active

Color 14 color + white

Pattern plate 1 fixed pattern plate with 17 patterns + white

Weight 17KG

Size **44\*41\*54cm** 

**Product Details** 