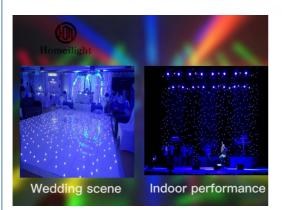

# **Applications**

Ballroom

Stage performance

Bar night club

Wedding ceremony