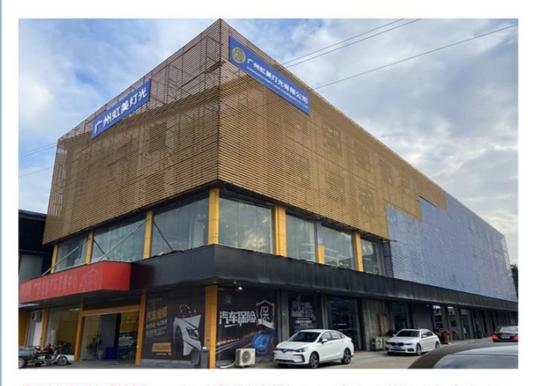

# Company Profile

# **COMPANY PROFILE**

2000 m² + Factory base/5 Engineer/Top 500 China brand

**Established in 2008**, Guangzhou HOMEILIGHT is a manufacturer .We are the first manufacturer for producing led star curtain in China.we also focus on led dance floor, moving head Beam ,led par uplights for more than 15 years. Homei light has a professional team in research, development, production and sales. there are **20 major domestic TV stations** cooperate with us for many years like Hunan TV station, Jiangsu TV stations, An hui province theater and so on.