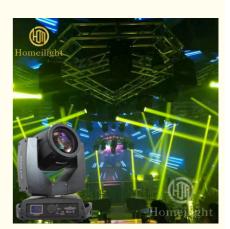

# **Product Effects**

8+16 prism effect

colorful prism effect

fog effect

beam effect

wave effect

Prism effect display