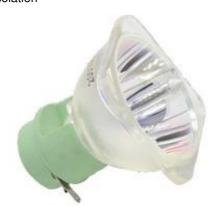

## The lamp

Promise rotation, wide irradiation area

Imported light source, 80000H gas bulb, with good high 270° vertical illumination, 540° horizontal illumination temperature resistance and chemical corrosion