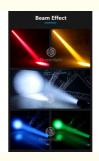

# **Product Effects**

8+16 prism effect

colorful prism effect

fog effect

beam effect

wave effect

Prism effect display