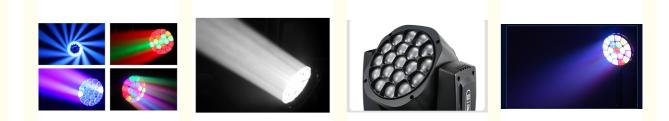

## More Images

# Cheap Price 19pcs\*15w Moving Head Beam RGBW 4in1 Light Bee Eye Zoom Wash Light For Disco Party Stage

| Products Name<br>Model Number | Cheap Price 19pcs*15w Moving Head Beam RGBW 4in1 Light<br>Bee Eye Zoom Wash Light For Disco Party Stage<br>HM-L1915BZLED |
|-------------------------------|--------------------------------------------------------------------------------------------------------------------------|
| Power consumption             | 450W                                                                                                                     |
| Color                         | 19pcs RGBW 4in1 high brightness LEDS                                                                                     |
| Application                   | disco, bar,stage,wedding,club.                                                                                           |
| Beam Angle                    | 4-60 degree                                                                                                              |
| Pan/Tilt movement             | 540/240 degree                                                                                                           |
| Display                       | LCD display                                                                                                              |
| Control mode                  | DMX512, Master-slave, Auto Run, Sound active                                                                             |
| Channel                       | 21/23/35/78/92/97/99CH                                                                                                   |
| Dimmer                        | 0-100% Dimming                                                                                                           |
| Packing size                  | 43*53*51cm 1PC/CTN                                                                                                       |