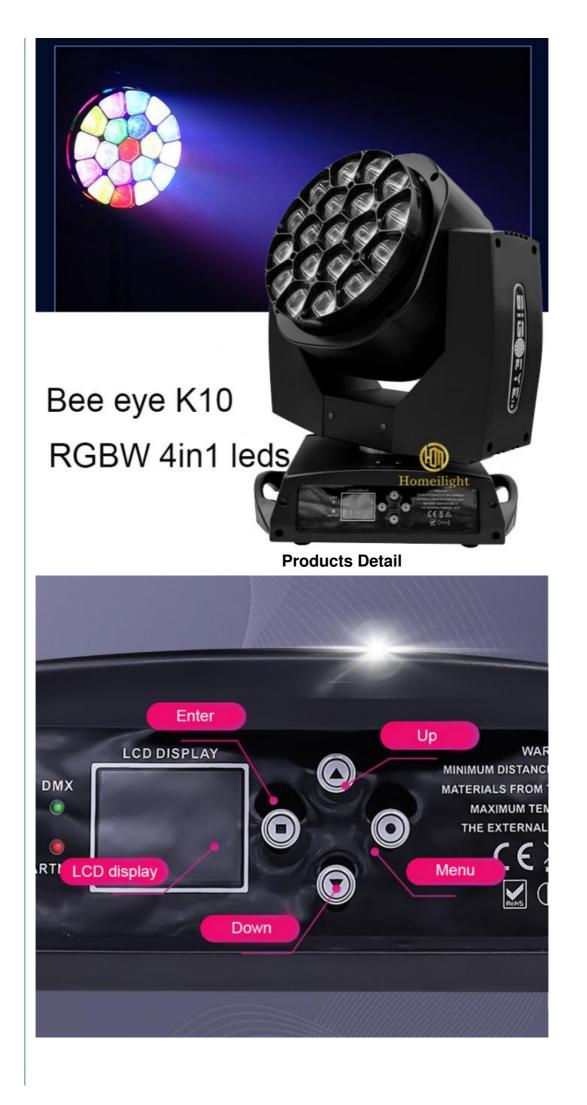

Bee eye K10 Share Library

# Cheap Price 19pcs\*15w Moving Head Beam RGBW 4in1 Light Bee Eye Zoom Wash Light For Disco Party Stage

| Products Name<br>Model Number | Cheap Price 19pcs*15w Moving Head Beam RGBW 4in1 Light<br>Bee Eye Zoom Wash Light For Disco Party Stage<br>HM-L1915BZLED |
|-------------------------------|--------------------------------------------------------------------------------------------------------------------------|
| Power consumption             | 450W                                                                                                                     |
| Color                         | 19pcs RGBW 4in1 high brightness LEDS                                                                                     |
| Application                   | disco, bar,stage,wedding,club.                                                                                           |
| Beam Angle                    | 4-60 degree                                                                                                              |
| Pan/Tilt movement             | 540/240 degree                                                                                                           |
| Display                       | LCD display                                                                                                              |
| Control mode                  | DMX512, Master-slave, Auto Run, Sound active                                                                             |
| Channel                       | 21/23/35/78/92/97/99CH                                                                                                   |
| Dimmer                        | 0-100% Dimming                                                                                                           |
| Packing size                  | 43*53*51cm 1PC/CTN                                                                                                       |