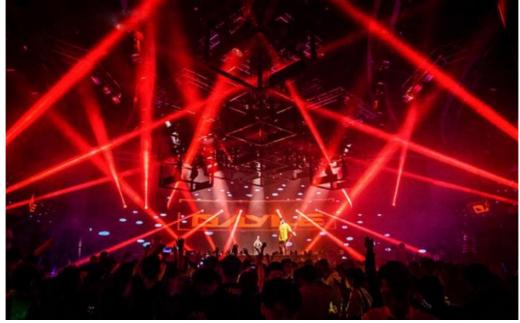

| LCD display                                                                                                              |
| Control mode                  | DMX512, Master-slave, Auto Run, Sound active                                                                             |
| Channel                       | 21/23/35/78/92/97/99CH                                                                                                   |
| Dimmer                        | 0-100% Dimming                                                                                                           |
| Packing size                  | 43*53*51cm 1PC/CTN                                                                                                       |











**Client's Feedback** 





**Our Production Line** 



Spare Parts







## **Recommend Products**

## Product packaging

Packing Detail:1.Carton box(default) 2.Flight case (customer logo are avaliable)

Delivery Detail: Shipped in 3 - 15 days after payment.







#### **Company Profile**

Establish in 2008, Guangzhou HOMEI LIGHT is a manufacturer and trader, specialized in research, development and the production of stage light, all of our products comply with international quality standards and are greatly appreciated in a variety of different markets throughout the world.

Our main products: LED dance floor,LED star curtain,RGB vision curtain,moving head beam,LED wall washer, LED par light, Spider light, DMX controller and so on.

If you are interested in any of our products or would like to discuss a custom