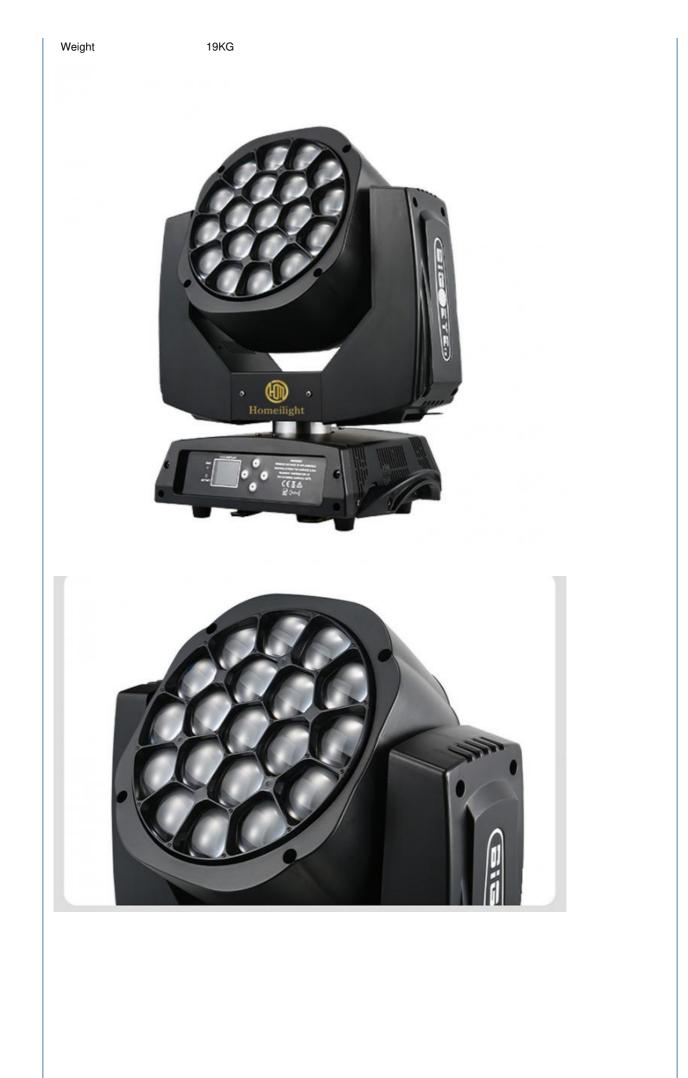

Yes

50000

7950

95

- Lifespan (hours):
- Working Time (hours): 10000
- Product Weight kg : 18.5
- Type: Moving Head Lights
- Input Voltage(V): AC90-240v 50-60HZ
- Lamp Luminous Flux(Im):
- CRI (Ra>):
- Working Temperature(°C): -20 65
- Working Lifetime(Hour): 50000

# Cheap Price 19pcs\*15w Moving Head Beam RGBW 4in1 Light Bee Eye Zoom Wash Light For Disco Party Stage

| Products Name<br>Model Number | Cheap Price 19pcs*15w Moving Head Beam RGBW 4in1 Light<br>Bee Eye Zoom Wash Light For Disco Party Stage<br>HM-L1915BZLED |
|-------------------------------|--------------------------------------------------------------------------------------------------------------------------|
| Power consumption             | 450W                                                                                                                     |
| Color                         | 19pcs RGBW 4in1 high brightness LEDS                                                                                     |
| Application                   | disco, bar,stage,wedding,club.                                                                                           |
| Beam Angle                    | 4-60 degree                                                                                                              |
| Pan/Tilt movement             | 540/240 degree                                                                                                           |
| Display                       | LCD display                                                                                                              |
| Control mode                  | DMX512, Master-slave, Auto Run, Sound active                                                                             |
| Channel                       | 21/23/35/78/92/97/99CH                                                                                                   |
| Dimmer                        | 0-100% Dimming                                                                                                           |
| Packing size                  | 43*53*51cm 1PC/CTN                                                                                                       |