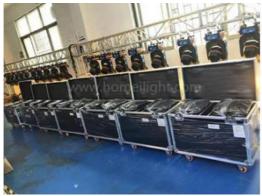

|
| Channel                       | 21/23/35/78/92/97/99CH                                                                                                   |
| Dimmer                        | 0-100% Dimming                                                                                                           |
| Packing size                  | 43*53*51cm 1PC/CTN                                                                                                       |











**Client's Feedback** 





**Our Production Line** 



Spare Parts







## **Recommend Products**

## Product packaging

Packing Detail:1.Carton box(default) 2.Flight case (customer logo are avaliable)

Delivery Detail: Shipped in 3 - 15 days after payment.







#### **Company Profile**

Establish in 2008, Guangzhou HOMEI LIGHT is a manufacturer and trader, specialized in research, development and the production of stage light, all of our products comply with international quality standards and are greatly appreciated in a variety of different markets throughout the world.

Our main products: LED dance floor,LED star curtain,RGB vision curtain,moving head beam,LED wall washer, LED par light, Spider light, DMX controller and so on.

If you are interested in any of our products or would like to discuss a custom order, please fell free to contact us. We are looking forward to forming long business relationship with you! We sincerely welcome you to visit our company or contact us for cooperation!



LED DANCE FLOOR, LED STAR CURTAIN, RGB VISION