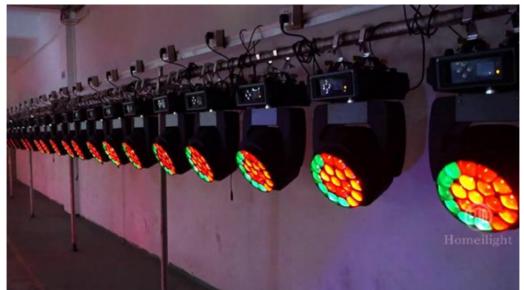

# Cheap Price 19pcs\*15w Moving Head Beam RGBW 4in1 Light Bee Eye Zoom Wash Light For Disco Party Stage

| Products Name<br>Model Number | Cheap Price 19pcs*15w Moving Head Beam RGBW 4in1 Light<br>Bee Eye Zoom Wash Light For Disco Party Stage<br>HM-L1915BZLED |
|-------------------------------|--------------------------------------------------------------------------------------------------------------------------|
| Power consumption             | 450W                                                                                                                     |
| Color                         | 19pcs RGBW 4in1 high brightness LEDS                                                                                     |
| Application                   | disco, bar,stage,wedding,club.                                                                                           |
| Beam Angle                    | 4-60 degree                                                                                                              |
| Pan/Tilt movement             | 540/240 degree                                                                                                           |
| Display                       | LCD display                                                                                                              |
| Control mode                  | DMX512, Master-slave, Auto Run, Sound active                                                                             |
| Channel                       | 21/23/35/78/92/97/99CH                                                                                                   |
| Dimmer                        | 0-100% Dimming                                                                                                           |
| Packing size                  | 43*53*51cm 1PC/CTN                                                                                                       |