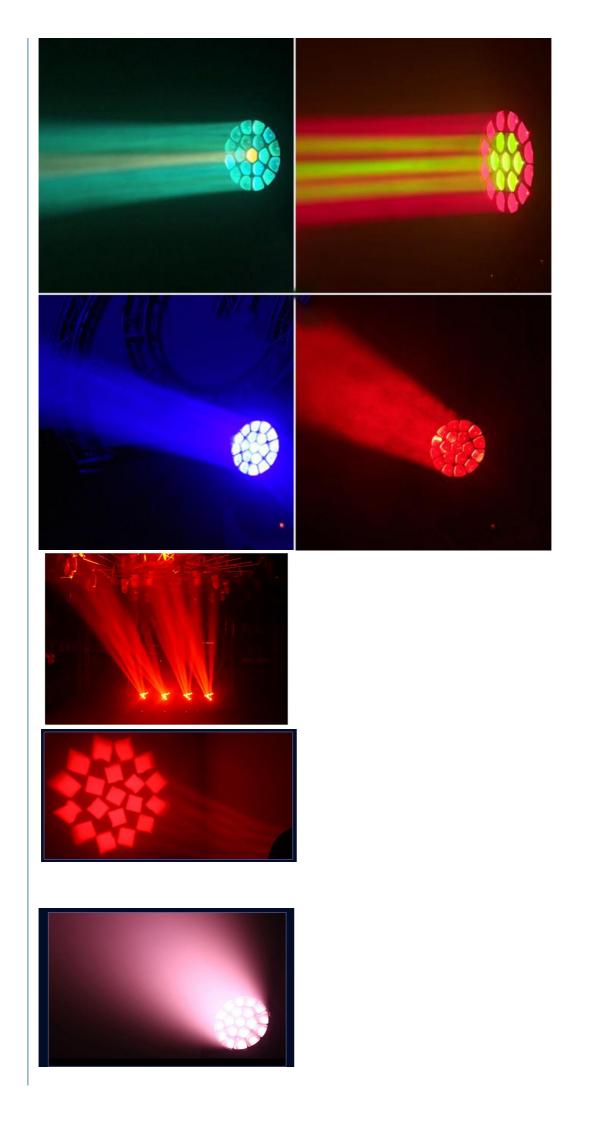

|
| Display                       | LCD display                                                                                                              |
| Control mode                  | DMX512, Master-slave, Auto Run, Sound active                                                                             |
| Channel                       | 21/23/35/78/92/97/99CH                                                                                                   |
| Dimmer                        | 0-100% Dimming                                                                                                           |
| Packing size                  | 43*53*51cm 1PC/CTN                                                                                                       |











**Client's Feedback** 





**Our Production Line** 



Spare Parts







## **Recommend Products**

## Product packaging

Packing Detail:1.Carton box(default) 2.Flight case (customer logo are avaliable)

Delivery Detail: Shipped in 3 - 15 days after payment.







#### **Company Profile**

Establish in 2008, Guangzhou HOMEI LIGHT is a manufacturer and trader, specialized in research, development and the production of stage light, all of our products comply with international quality standards and are greatly appreciated in a variety of different markets throughout the world.

Our main products: LED dance floor,LED star curtain,RGB vision curtain,moving head beam,LED wall washer, LED par light, Spider light, DMX controller and so on.

If you are interested in any of our products or w