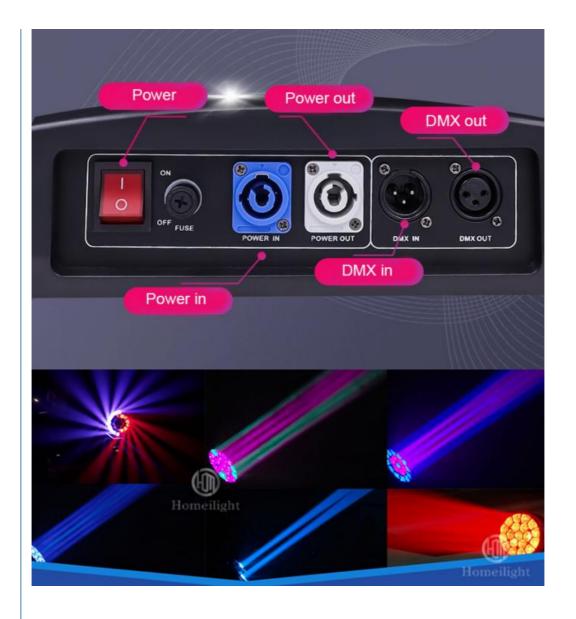

|
| Display                       | LCD display                                                                                                              |
| Control mode                  | DMX512, Master-slave, Auto Run, Sound active                                                                             |
| Channel                       | 21/23/35/78/92/97/99CH                                                                                                   |
| Dimmer                        | 0-100% Dimming                                                                                                           |
| Packing size                  | 43*53*51cm 1PC/CTN                                                                                                       |











**Client's Feedback** 





**Our Production Line** 



Spare Parts







## **Recommend Products**

## Product packaging

Packing Detail:1.Carton box(default) 2.Flight case (customer logo are avaliable)

Delivery Detail: Shipped in 3 - 15 days after payment.







#### **Company Profile**

Establish in 2008, Guangzhou HOMEI LIGHT is a manufacturer and trader, specialized in research, development and the production of stage light, all of our products comply with international quality standards and are greatly appreciated in a variety of different markets throughout the world.

Our main products: LED dance floor,LED star curtain,RGB vision curtain,moving head beam,LED wall washer, LED par light, Spider light, DMX controller and so on.

If you are interested in any of our products or