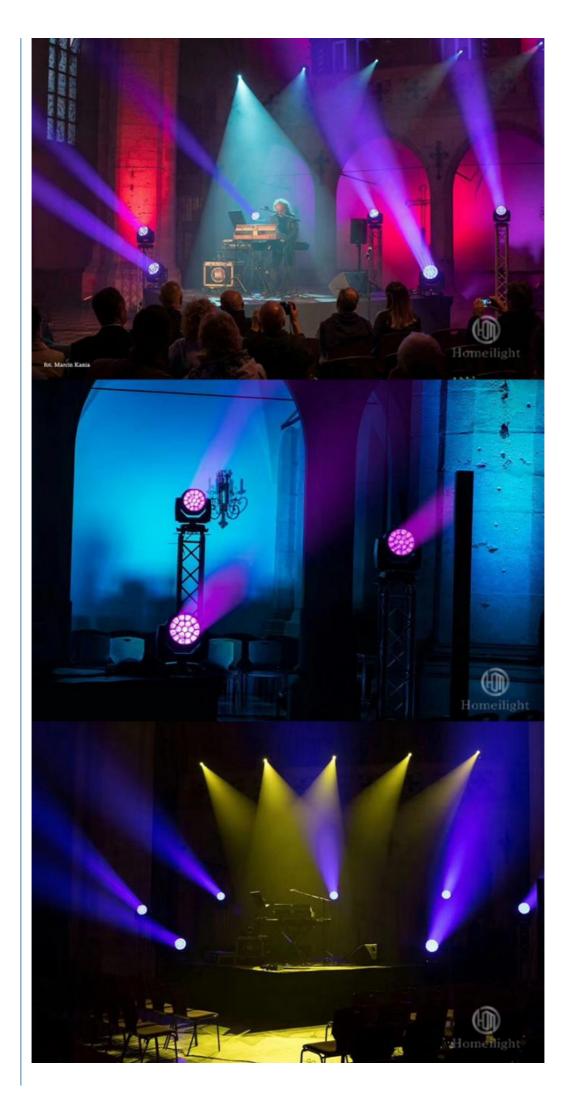

| LCD display                                                                                                              |
| Control mode                  | DMX512, Master-slave, Auto Run, Sound active                                                                             |
| Channel                       | 21/23/35/78/92/97/99CH                                                                                                   |
| Dimmer                        | 0-100% Dimming                                                                                                           |
| Packing size                  | 43*53*51cm 1PC/CTN                                                                                                       |











**Client's Feedback** 





**Our Production Line** 



Spare Parts







## **Recommend Products**

## Product packaging

Packing Detail:1.Carton box(default) 2.Flight case (customer logo are avaliable)

Delivery Detail: Shipped in 3 - 15 days after payment.







#### **Company Profile**

Establish in 2008, Guangzhou HOMEI LIGHT is a manufacturer and trader, specialized in research, development and the production of stage light, all of our products comply with international quality standards and are greatly appreciated in a variety of different markets throughout the world.

Our main products: LED dance floor,LED star curtain,RGB vision curtain,moving head beam,LED wall washer, LED par light, Spider light, DMX controller and so on.

If you are interested in any of our products or would like to discuss a custo