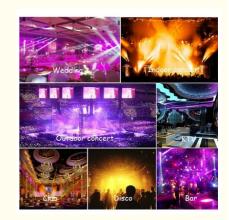

# 290W Max Power DMX LED RGB 3in1 Moving Head Beam for Event Bar Banquet Party DJ Equipment

### **Basic Information**

• Place of Origin: Guangdong, China

Brand Name: HomeiMinimum Order Quantity: 2 pieces

• Price: \$294.50/pieces 2-99 pieces

Packaging Details: flightcase/carton



### **Product Specification**

• Color Temperature(CCT): 6000K (Daylight Alert)

Lamp Luminous 85
 Efficiency(lm/w):

Color Rendering Index(Ra): 90Support Dimmer: Yes

• Lighting Solutions Service: Lighting And Circuitry Design, DIALux Evo

Layout, LitePro DLX Layout, Agi32 Layout, Auto CAD Layout, Onsite Metering, Project

Installation

Lifespan (hours): 50000Working Time (hours): 50000Product Weight kg: 16

Type: Moving LightsInput Voltage(V): 100V-240V 50-60HZ

Lamp Luminous Flux(lm): 8500CRI (Ra>): 90



### More Images









### Product Description

### **Recommend Products**

# **Product Description**

DMX LED RGB 3in1 200w moving head beam for event bar banquet party move lights DJ equipment
Dancing lights stage ceiling outdoor















# Application: Club, shows, wedding, disco, party...





**Spare Parts** 

### Contact Us



### Product packaging









Flight Case (1in1,2in1)



Carton

We can customized your own design for Flight Case Each product becomes your unique and exclusive product.

Up To You♥

# About Us



Introduce

Establish in 2008, Guangzhou HOMEI LIGHT is a manufacturer and trader, specialized in research, development and the production of stage light, all of our products comply with international quality standards and are greatly appreciated in a varie