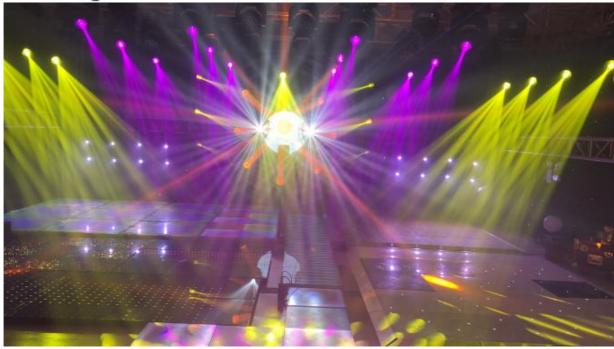

ces

Packaging Details: flightcase/carton



### **Product Specification**

• Color Temperature(CCT): 6000K (Daylight Alert)

Lamp Luminous 85
 Efficiency(lm/w):

Color Rendering Index(Ra): 90Support Dimmer: Yes

• Lighting Solutions Service: Lighting And Circuitry Design, DIALux Evo

Layout, LitePro DLX Layout, Agi32 Layout, Auto CAD Layout, Onsite Metering, Project

Installation

Lifespan (hours): 50000Working Time (hours): 50000Product Weight kg: 16

Type: Moving LightsInput Voltage(V): 100V-240V 50-60HZ

Lamp Luminous Flux(lm): 8500CRI (Ra>): 90



### More Images









### Product Description

### **Recommend Products**

# **Product Description**

DMX LED RGB 3in1 200w moving head beam for event bar banquet party move lights DJ equipment
Dancing lights stage ceiling outdoor















# Application: Club, shows, wedding, disco, party...





**Spare Parts** 

### Contact Us



### Product packaging









Flight Case (1in1,2in1)



Carton

We can customized your own design for Flight Case Each product becomes your unique and exclusive product.

Up To You♥

# About Us



Introduce

Establish in 2008, Guangzhou HOMEI LIGHT is a manufacturer and trader, specialized in research, development and the production of stage light, all of our products comply with international quality standards and are greatly appreciated in a variety of different markets throughout the world. Our main products: LED dance floor, LED star curtain, RGB vision curtain, moving head beam, LED wall washer, LED pa light, Spider light, DMX controller and so on.

If you are interested in any of o