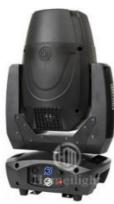

# 290W Max Power DMX LED RGB 3in1 Moving Head Beam for Event Bar Banquet Party DJ Equipment

# **Product Description**

DMX LED RGB 3in1 200w moving head beam for event bar banquet party move lights DJ equipment
Dancing lights stage ceiling outdoor