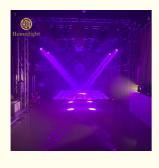

# **Product Description**

DMX LED RGB 3in1 200w moving head beam for event bar banquet party move lights DJ equipment
Dancing lights stage ceiling outdoor

# Application: Club, shows, wedding, disco, party...

**Spare Parts** 