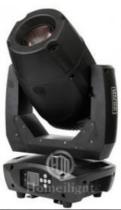

# 290W Max Power DMX LED RGB 3in1 Moving Head Beam for Event Bar Banquet Party DJ Equipment

# **Product Description**

DMX LED RGB 3in1 200w moving head beam for event bar banquet party move lights DJ equipment
Dancing lights stage ceiling outdoor