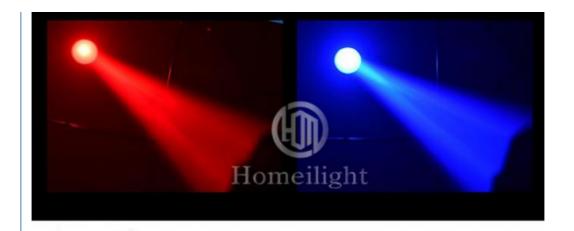

# **Product Description**

DMX LED RGB 3in1 200w moving head beam for event bar banquet party move lights DJ equipment
Dancing lights stage ceiling outdoor