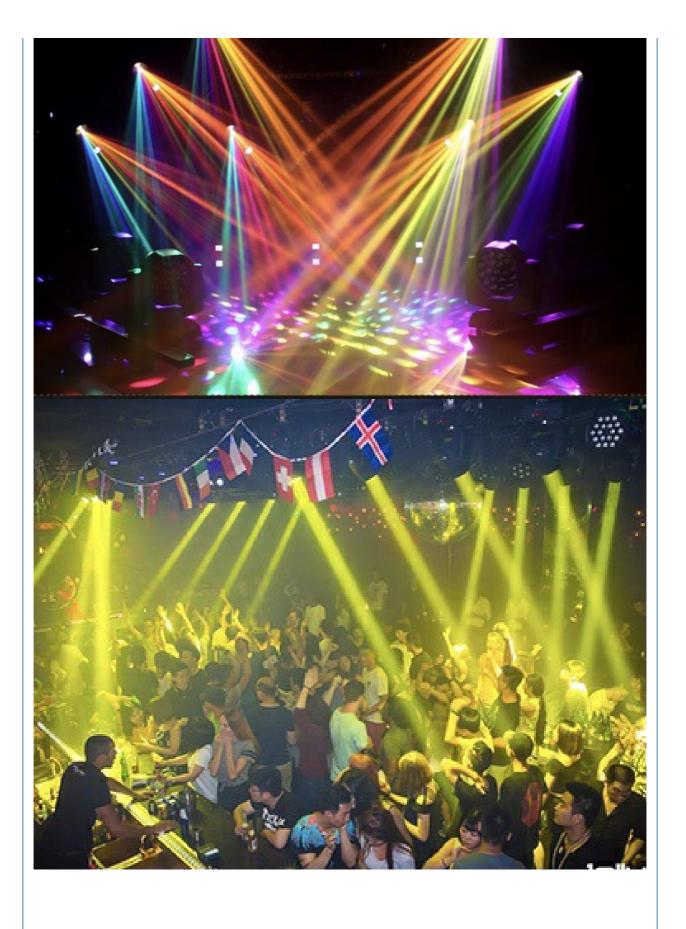

s

Packaging Details: flightcase/carton



### **Product Specification**

• Color Temperature(CCT): 6000K (Daylight Alert)

Lamp Luminous 85
 Efficiency(lm/w):

Color Rendering Index(Ra): 90Support Dimmer: Yes

• Lighting Solutions Service: Lighting And Circuitry Design, DIALux Evo

Layout, LitePro DLX Layout, Agi32 Layout, Auto CAD Layout, Onsite Metering, Project

Installation

Lifespan (hours): 50000Working Time (hours): 50000Product Weight kg: 16

Type: Moving LightsInput Voltage(V): 100V-240V 50-60HZ

Lamp Luminous Flux(lm): 8500CRI (Ra>): 90



### More Images









### Product Description

### **Recommend Products**

# **Product Description**

DMX LED RGB 3in1 200w moving head beam for event bar banquet party move lights DJ equipment
Dancing lights stage ceiling outdoor















# Application: Club, shows, wedding, disco, party...





**Spare Parts** 

### Contact Us



### Product packaging









Flight Case (1in1,2in1)



Carton

We can customized your own design for Flight Case Each product becomes your unique and exclusive product.

Up To You♥

# About Us



Introduce

Establish in 2008, Guangzhou HOMEI LIGHT is a manufacturer and trader, specialized in research, development and the production of stage light, all of our products comply with international quality standards and are greatly appreciated in a variety of different markets throughout the world. Our main products: LED dance floor, LED star curtain, RGB vision curtain, moving head beam, LED wall washer, LED pa light, Spider light, DMX controller and so on.

If you are interested in any of our