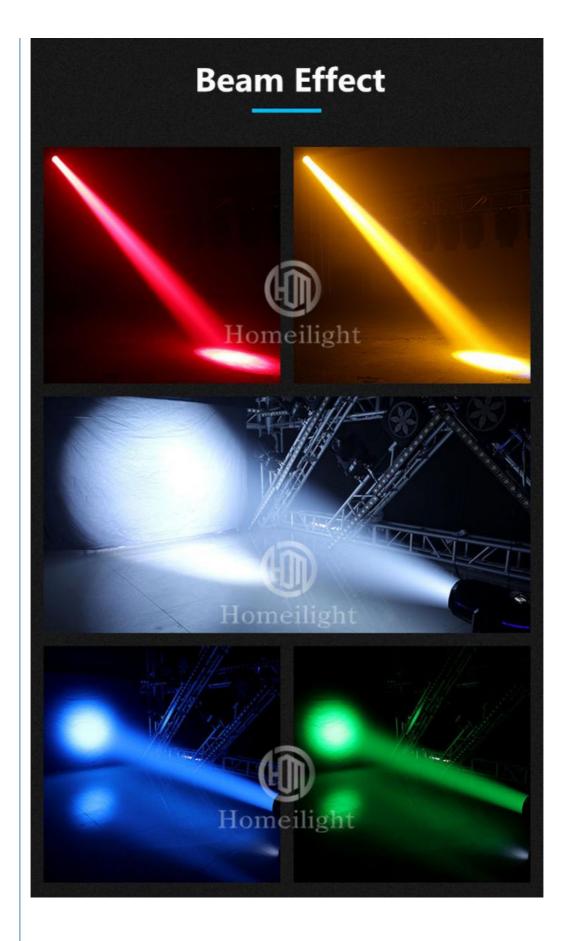

# **Product Description**

DMX LED RGB 3in1 200w moving head beam for event bar banquet party move lights DJ equipment
Dancing lights stage ceiling outdoor