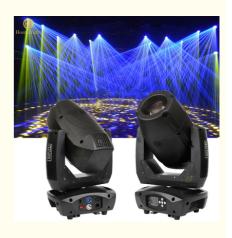

# 290W Max Power DMX LED RGB 3in1 Moving Head Beam for Event Bar Banquet Party DJ Equipment

# **Product Description**

DMX LED RGB 3in1 200w moving head beam for event bar banquet party move lights DJ equipment
Dancing lights stage ceiling outdoor