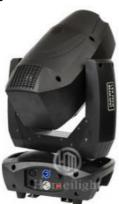

# 290W Max Power DMX LED RGB 3in1 Moving Head Beam for Event Bar Banquet Party DJ Equipment

# **Product Description**

DMX LED RGB 3in1 200w moving head beam for event bar banquet party move lights DJ equipment
Dancing lights stage ceiling outdoor