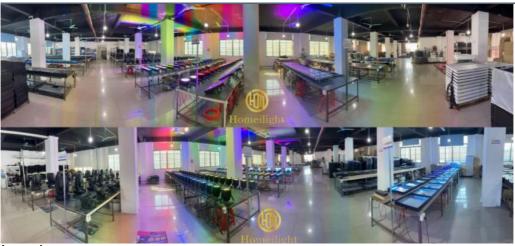

# About Us

Introduce

Establish in 2008, Guangzhou HOMEI LIGHT is a manufacturer and trader, specialized in research, development and the production of stage light, all of our products comply with international quality standards and are greatly appreciated in a variety of different markets throughout the world. Our main products: LED dance floor, LED star curtain, RGB vision curtain, moving head beam, LED wall washer, LED pa light, Spider light, DMX controller and so on.

There are many customers from different countries who visit our company we have also received a lot of recognition for our professionalism and products!

Thanks to every customer for their support and affirmation, you have been encouraging us!