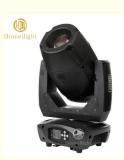

# 290W Max Power DMX LED RGB 3in1 Moving Head Beam for Event Bar Banquet Party DJ Equipment

### **Product Specification**

• Color Temperature(CCT): 6000K (Daylight Alert)

Lamp Luminous 85
 Efficiency(lm/w):

Color Rendering Index(Ra): 90Support Dimmer: Yes

• Lighting Solutions Service: Lighting And Circuitry Design, DIALux Evo

Layout, LitePro DLX Layout, Agi32 Layout, Auto CAD Layout, Onsite Metering, Project

Installation

Lifespan (hours): 50000Working Time (hours): 50000Product Weight kg: 16

Type: Moving LightsInput Voltage(V): 100V-240V 50-60HZ

Lamp Luminous Flux(lm): 8500CRI (Ra>): 90