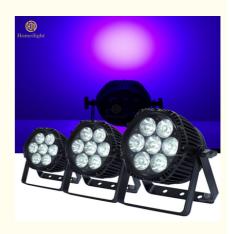

## Stage Light 7x18W LED Waterproof RGBWAUV 6in1 Par Light with 50000 **Hours Working Time**

#### More Images

**Products Description** 

Stage light Lower power consumption super brightness rich and bright Colors 7x18W LED waterproof RGBWAUV 6in1 Par Light

Products Name
Stage light Lower power consumption super brightness rich and bright Colors 7x18W LED waterproof RGBWAUV 6in1 Par Light

Model Number HM-P7WP

Power consumption 150W

Color 7pcs 18W high brightness import leds

Application disco, bar,stage,wedding,club.

Beam Angle 9-60 degree

Protection level IP65

Service life 50000 hours

Control mode DMX512, Master-slave, Auto Run, Sound active