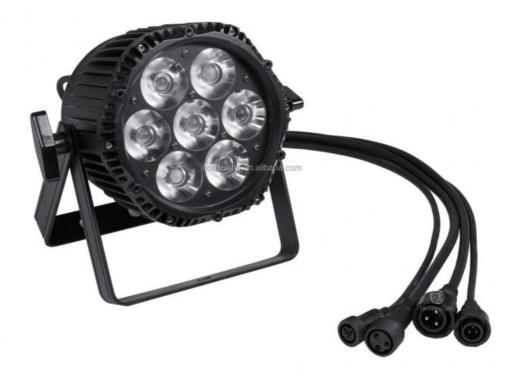

#### More Images

**Products Description** 

Stage light Lower power consumption super brightness rich and bright Colors 7x18W LED waterproof RGBWAUV 6in1 Par Light

Products Name
Stage light Lower power consumption super brightness rich and bright Colors 7x18W LED waterproof RGBWAUV 6in1 Par Light

Model Number HM-P7WP

Power consumption 150W

Color 7pcs 18W high brightness import leds

Application disco, bar,stage,wedding,club.

Beam Angle 9-60 degree

Protection level IP65

Service life 50000 hours

Control mode DMX512, Master-slave, Auto Run, Sound active

Channel 6/8CH

Dimmer 0-100% Dimming

Packing size 24\*17.5\*14cm

Weight 3.5KG