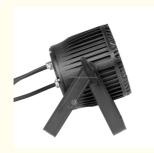

## Stage Light 7x18W LED Waterproof RGBWAUV 6in1 Par Light with 50000 **Hours Working Time**

#### More Images

**Products Description** 

Stage light Lower power consumption super brightness rich and bright Colors 7x18W LED waterproof RGBWAUV 6in1 Par Light

Products Name
Stage light Lower power consumption super brightness rich and bright Colors 7x18W LED waterproof RGBWAUV 6in1 Par Light

Model Number HM-P7WP

Power consumption 150W

Color 7pcs 18W high brightness import leds

Application disco, bar,stage,wedding,club.

Beam Angle 9-60 degree

Protection level IP65

Service life 50000 hours

Control mode DMX512, Master-slave, Auto Run, Sound active