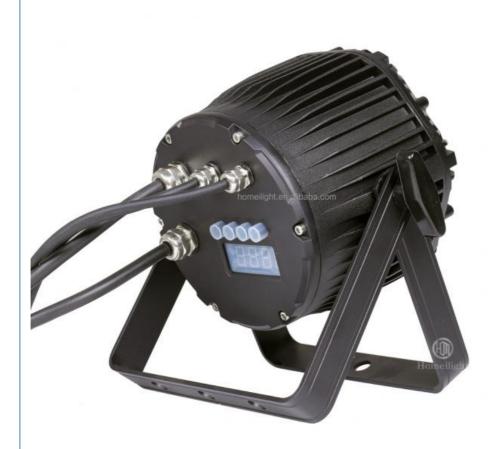

Model Number HM-P7WP

Power consumption 150W

Color 7pcs 18W high brightness import leds

Application disco, bar,stage,wedding,club.

Beam Angle 9-60 degree

Protection level IP65

Service life 50000 hours

Control mode DMX512, Master-slave, Auto Run, Sound active

Channel 6/8CH

Dimmer 0-100% Dimming

Packing size 24\*17.5\*14cm

Weight 3.5KG