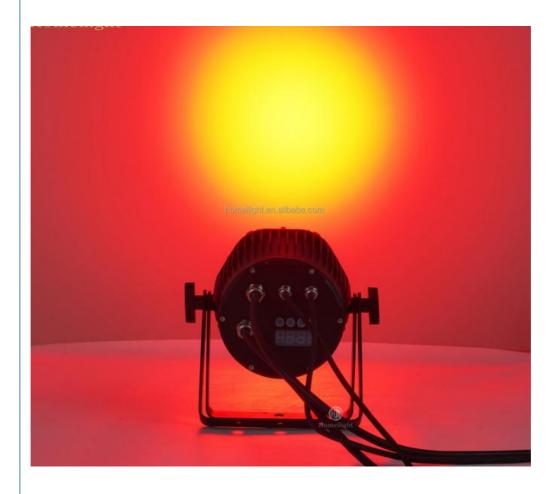

#### More Images

**Products Description** 

Stage light Lower power consumption super brightness rich and bright Colors 7x18W LED waterproof RGBWAUV 6in1 Par Light

Products Name
Stage light Lower power consumption super brightness rich and bright Colors 7x18W LED waterproof RGBWAUV 6in1 Par Light

Model Number HM-P7WP

Power consumption 150W

Color 7pcs 18W high brightness import leds

Application disco, bar,stage,wedding,club.

Beam Angle 9-60 degree

Protection level IP65

Service life 50000 hours

Control mode DMX512, Master-slave, Auto Run, Sound active

Channel 6/8CH

Dimmer 0-100% Dimming

Packing size 24\*17.5\*14cm

Weight 3.5KG