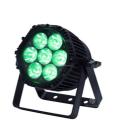

## Stage Light 7x18W LED Waterproof RGBWAUV 6in1 Par Light with 50000 **Hours Working Time**

#### More Images

**Products Description** 

Stage light Lower power consumption super brightness rich and bright Colors 7x18W LED waterproof RGBWAUV 6in1 Par Light

Products Name
Stage light Lower power consumption super brightness rich and bright Colors 7x18W LED waterproof RGBWAUV 6in1 Par Light

Model Number HM-P7WP

Power consumption 150W

Color 7pcs 18W high brightness import leds

Application disco, bar,stage,wedding,club.

Beam Angle 9-60 degree

Protection level IP65

Service life 50000 hours

Control mode DMX512, Master-slave, Auto Run, Sound active

Channel 6/8CH

Dimmer 0-100% Dimming

Packing size 24\*17.5\*14cm

Weight 3.5KG