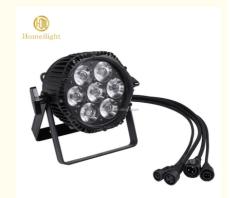

## Stage Light 7x18W LED Waterproof RGBWAUV 6in1 Par Light with 50000 **Hours Working Time**

#### More Images

**Products Description** 

Stage light Lower power consumption super brightness rich and bright Colors 7x18W LED waterproof RGBWAUV 6in1 Par Light

Products Name
Stage light Lower power consumption super brightness rich and bright Colors 7x18W LED waterproof RGBWAUV 6in1 Par Light

Model Number HM-P7WP

Power consumption 150W

Color 7pcs 18W high brightness import leds

Application disco, bar,stage,wedding,club.

Beam Angle 9-60 degree

Protection level IP65

Service life 50000 hours

Control mode DMX512, Master-slave, Auto Run, Sound active