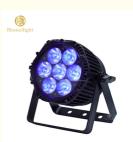

## Stage Light 7x18W LED Waterproof RGBWAUV 6in1 Par Light with 50000 **Hours Working Time**

#### More Images

**Products Description** 

Stage light Lower power consumption super brightness rich and bright Colors 7x18W LED waterproof RGBWAUV 6in1 Par Light

Products Name
Stage light Lower power consumption super brightness rich and bright Colors 7x18W LED waterproof RGBWAUV 6in1 Par Light

Model Number HM-P7WP

Power consumption 150W

Color 7pcs 18W high brightness import leds

Application disco, bar,stage,wedding,club.

Beam Angle 9-60 degree

Protection level IP65

Service life 50000 hours

Control mode DMX512, Master-slave, Auto Run, Sound active

Channel 6/8CH

Dimmer 0-100% Dimming

Packing size 24\*17.5\*14cm

Weight 3.5KG