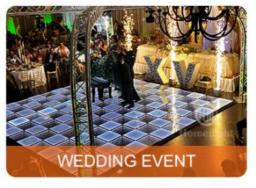

Model Number HM-P7WP

Power consumption 150W

Color 7pcs 18W high brightness import leds

Application disco, bar,stage,wedding,club.

Beam Angle 9-60 degree

Protection level IP65

Service life 50000 hours

Control mode DMX512, Master-slave, Auto Run, Sound active