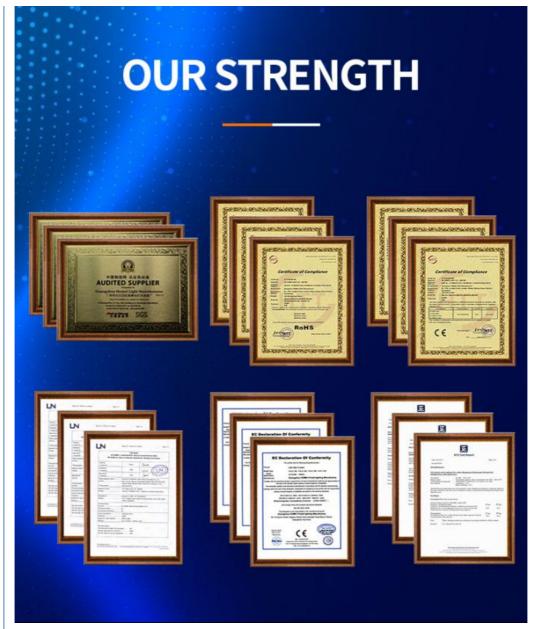

Finishde peodict

Certifications

#### 3. Q: What's your certificates?

A: EMC,SGS,ROHS, and CE certificates passed.