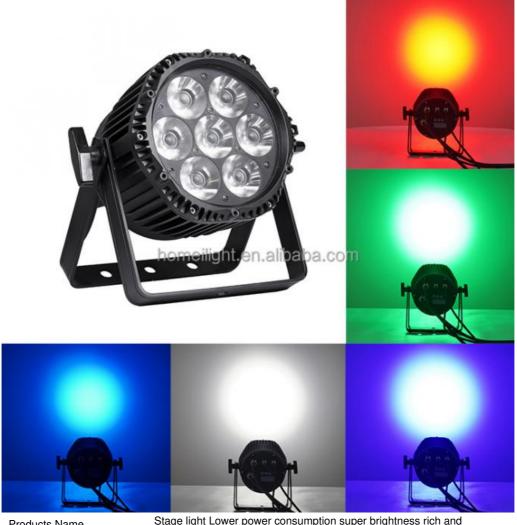

#### More Images

**Products Description** 

Stage light Lower power consumption super brightness rich and bright Colors 7x18W LED waterproof RGBWAUV 6in1 Par Light

Products Name
Stage light Lower power consumption super brightness rich and bright Colors 7x18W LED waterproof RGBWAUV 6in1 Par Light

Model Number HM-P7WP

Power consumption 150W

Color 7pcs 18W high brightness import leds

Application disco, bar,stage,wedding,club.

Beam Angle 9-60 degree

Protection level IP65

Service life 50000 hours

Control mode DMX512, Master-slave, Auto Run, Sound active