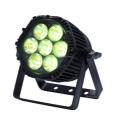

## Stage Light 7x18W LED Waterproof RGBWAUV 6in1 Par Light with 50000 **Hours Working Time**

#### More Images

**Products Description** 

Stage light Lower power consumption super brightness rich and bright Colors 7x18W LED waterproof RGBWAUV 6in1 Par Light

Products Name
Stage light Lower power consumption super brightness rich and bright Colors 7x18W LED waterproof RGBWAUV 6in1 Par Light

Model Number HM-P7WP

Power consumption 150W

Color 7pcs 18W high brightness import leds

Application disco, bar,stage,wedding,club.

Beam Angle 9-60 degree

Protection level IP65

Service life 50000 hours

Control mode DMX512, Master-slave, Auto Run, Sound active

Channel 6/8CH

Dimmer 0-100% Dimming

Packing size 24\*17.5\*14cm

Weight 3.5KG