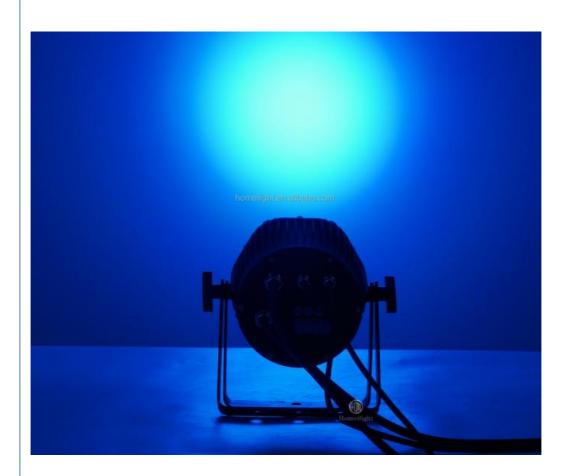

#### More Images

**Products Description** 

Stage light Lower power consumption super brightness rich and bright Colors 7x18W LED waterproof RGBWAUV 6in1 Par Light

Products Name
Stage light Lower power consumption super brightness rich and bright Colors 7x18W LED waterproof RGBWAUV 6in1 Par Light

Model Number HM-P7WP

Power consumption 150W

Color 7pcs 18W high brightness import leds

Application disco, bar,stage,wedding,club.

Beam Angle 9-60 degree

Protection level IP65

Service life 50000 hours

Control mode DMX512, Master-slave, Auto Run, Sound active

Channel 6/8CH

Dimmer 0-100% Dimming

Packing size 24\*17.5\*14cm

Weight 3.5KG