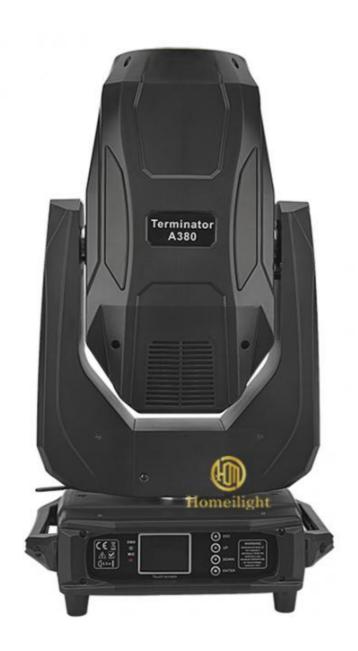

### More Images

Super Bright Waterproof Beam Disco Club Events Light 380W Sharpy Spot Wash LED Moving Head Light