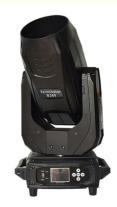

## 380W Sharpy Spot Wash LED Moving Head Light Long Service Life and for Disco Club Events

### More Images

Super Bright Waterproof Beam Disco Club Events Light 380W Sharpy Spot Wash LED Moving Head Light