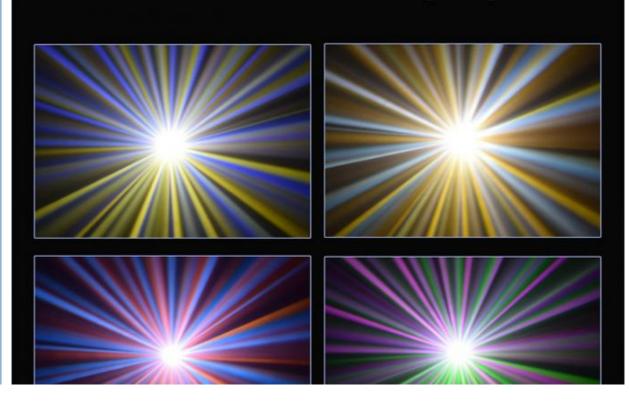

Lighting And Circuitry Design

Lifespan (hours): 50000Working Time (hours): 50000Product Weight kg: 18

Type: Moving Head LightsInput Voltage(V): AC100-240V 50/60Hz

Lamp Luminous Flux(Im): 35000
CRI (Ra>): 90
Working Temperature(°C): -20 - 50
Working Lifetime(Hour): 50000



### More Images









Super Bright Waterproof Beam Disco Club Events Light 380W Sharpy Spot Wash LED Moving Head Light



### Specification

voltage 100-240v power 530w fuse 7A

fixed color plate 14 colors+white light

static pattern plate 7 fixed maps 5 white light of different sizes dynamic pattern plate white light +3 apertures+1 arc motion pattern

prism 8+8+8 prism+16 prism

channel 18ch protection level ip65

control mode DMX512/master-slave/sound/auto

**Product Description** 







# Prism effect display







## **Beam effect**









Wide range of application scenarios Let the light everywhere, enjoy unlimited, passion Unlimited







## Lighting feast is more than stage





Product packaging



To better ensure the safety of your goods, professional, environmentally friendly, convenient and efficient packaging services will be provided.



**Recommend Products** 

Contact Us



### Company Profile

Guangzhou Homeilight Manufacturer established in 2008. we have specialized in LED curtain light more than 7 years. We have cooperated with lots of TV stations and wedding companies in China and most of them become our returned customers because of our wonderful service and excellent quality. We can customize any sizes and shapes as you like. Main products:dance floor, LED star curtain, RG