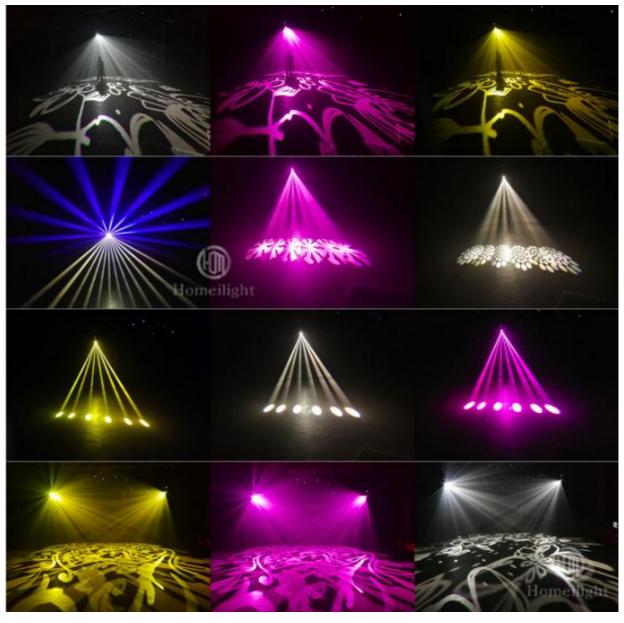

s Flux(Im): 35000
CRI (Ra>): 90
Working Temperature(°C): -20 - 50
Working Lifetime(Hour): 50000



### More Images









Super Bright Waterproof Beam Disco Club Events Light 380W Sharpy Spot Wash LED Moving Head Light



### Specification

voltage 100-240v power 530w fuse 7A

fixed color plate 14 colors+white light

static pattern plate 7 fixed maps 5 white light of different sizes dynamic pattern plate white light +3 apertures+1 arc motion pattern

prism 8+8+8 prism+16 prism

channel 18ch protection level ip65

control mode DMX512/master-slave/sound/auto

**Product Description** 







# Prism effect display







## **Beam effect**









Wide range of application scenarios Let the light everywhere, enjoy unlimited, passion Unlimited







## Lighting feast is more than stage





Product packaging



To better ensure the safety of your goods, professional, environmentally friendly, convenient and efficient packaging services will be provided.



**Recommend Products** 

Contact Us



### Company Profile

Guangzhou Homeilight Manufacturer established in 2008. we have specialized in LED curtain light more than 7 years. We have cooperated with lots of TV stations and wedding companies in China and most of them become our returned customers because of our wonderful service and excellent quality. We can customize any sizes and shapes as you like. Main products:dance floor, LED star curtain, RGB star curtain, LED vision curtain, LED par light, Beam Moving head DMX 512 and so on.





## **OUR TEAM**



### **PRODUCTION LINE**

Multiple test/ Constant temperature and hu