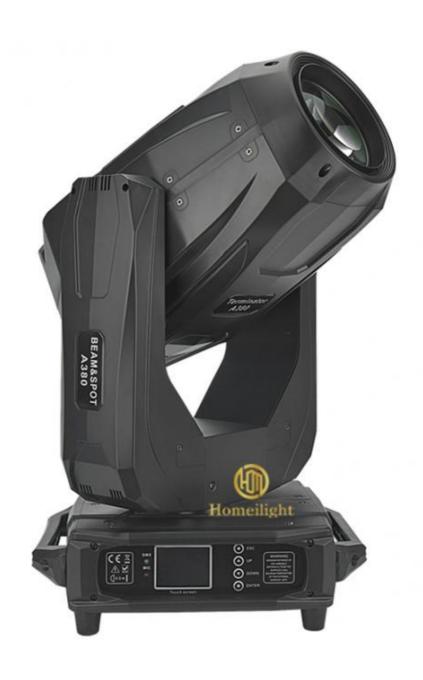

## 380W Sharpy Spot Wash LED Moving Head Light Long Service Life and for Disco Club Events

### More Images

Super Bright Waterproof Beam Disco Club Events Light 380W Sharpy Spot Wash LED Moving Head Light