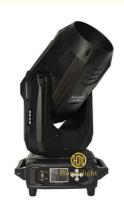

## 380W Sharpy Spot Wash LED Moving Head Light Long Service Life and for Disco Club Events

### More Images

Super Bright Waterproof Beam Disco Club Events Light 380W Sharpy Spot Wash LED Moving Head Light