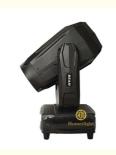

## 380W Sharpy Spot Wash LED Moving Head Light Long Service Life and for Disco Club Events

### More Images

Super Bright Waterproof Beam Disco Club Events Light 380W Sharpy Spot Wash LED Moving Head Light