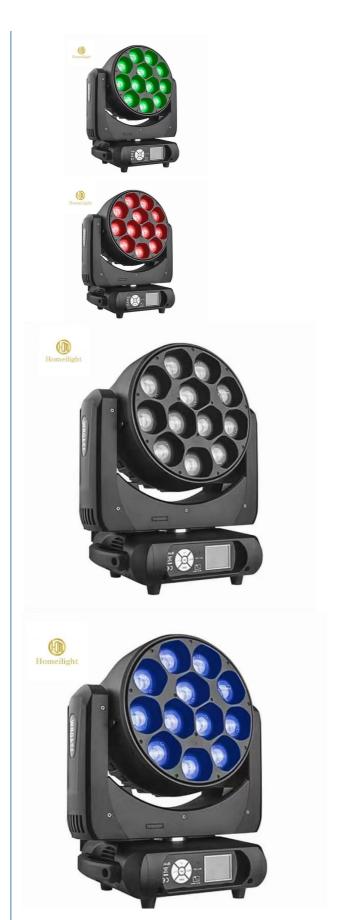

## More Images

## **Products Shows**

12\*40W LED Zoom Beam Wash Moving Head Light

Display panel:blue LCD,Chinese and English, 180 degree rotation

Zoom range: 7-70 degrees

Function effect: pixel, cleaning,