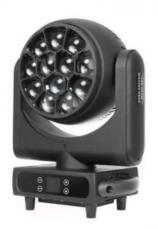

# Stage Equipment LED Moving Head Beam 12\*40W LED Zoom Beam Wash Moving Head Light

## **Product Paramenters**

Products Name Stage Equipment LED Moving Head Beam 12\*40W LED Zoom Beam Wash

**Moving Head Light** 

Voltage AC110-240V/50-60Hz

Power 600w

LED source 12pcs 40W, RGBW 4in1 mixed color

## **Products Shows**

12\*40W LED Zoom Beam Wash Moving Head Light

Display panel:blue LCD,Chinese and English, 180 degree rotation

Zoom range: 7-70 degrees

Function effect: pixel, cleaning,