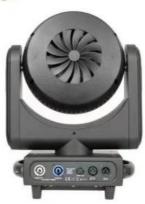

## **Products Shows**

12\*40W LED Zoom Beam Wash Moving Head Light

Display panel:blue LCD,Chinese and English, 180 degree rotation

Zoom range: 7-70 degrees

Function effect: pixel, cleaning,