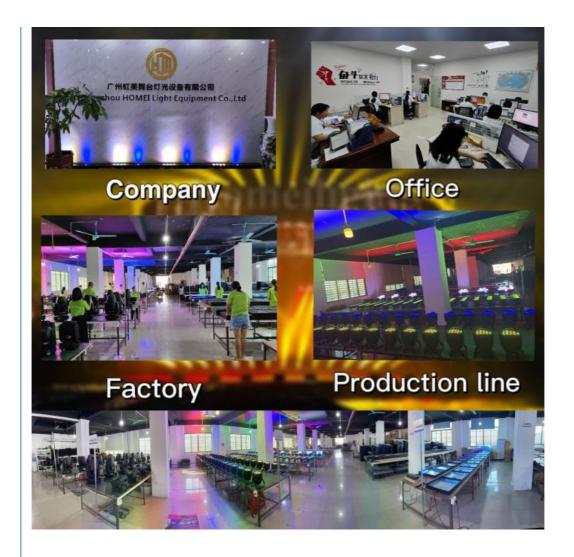

## Company Profile

Established in **2008**, Guangzhou HOMEI LIGHT is a manufacturer and trader, specialized in research, development and the production of

stage light, all of our products comply with international quality standards and are greatly appreciated in a variety of different

markets throughout the world.

Our main products:LED Dance Floor, LED Star Curtain, RGB Vision Curtain, Moving Head Beam, LED Wall Washer,LED Par Light,Spider Light,DMX Controller and so on.

Our products are used in different situations: outdoor scene,dancing party,wedding scene,indoor performance and etc.