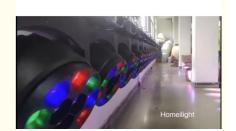

## More Images

## **Products Shows**

12\*40W LED Zoom Beam Wash Moving Head Light

Display panel:blue LCD,Chinese and English, 180 degree rotation

Zoom range: 7-70 degrees

Function effect: pixel, cleaning,