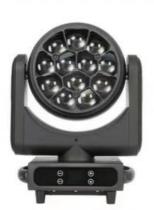

# Stage Equipment LED Moving Head Beam 12\*40W LED Zoom Beam Wash Moving Head Light

## **Product Paramenters**

Products Name Stage Equipment LED Moving Head Beam 12\*40W LED Zoom Beam Wash

**Moving Head Light** 

Voltage AC110-240V/50-60Hz

Power 600w

LED source 12pcs 40W, RGBW 4in1 mixed color

## **Products Shows**

12\*40W LED Zoom Beam Wash Moving Head Light

Display panel:blue LCD,Chinese and English, 180 degree rotation

Zoom range: 7-70 degrees

Function effect: pixel, cleaning,