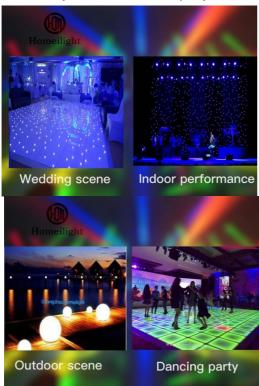

markets throughout the world.

Our main products:LED Dance Floor, LED Star Curtain, RGB Vision Curtain, Moving Head Beam, LED Wall Washer,LED Par Light,Spider Light,DMX Controller and so on.

Our products are used in different situations: outdoor scene,dancing party,wedding scene,indoor performance and etc.