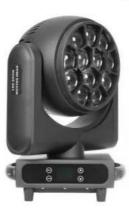

# Stage Equipment LED Moving Head Beam 12\*40W LED Zoom Beam Wash Moving Head Light

## **Product Paramenters**

Products Name Stage Equipment LED Moving Head Beam 12\*40W LED Zoom Beam Wash

**Moving Head Light** 

Voltage AC110-240V/50-60Hz

Power 600w

LED source 12pcs 40W, RGBW 4in1 mixed color

## **Products Shows**

12\*40W LED Zoom Beam Wash Moving Head Light

Display panel:blue LCD,Chinese and English, 180 degree rotation

Zoom range: 7-70 degrees

Function effect: pixel, cleaning,