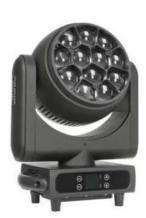

# Stage Equipment LED Moving Head Beam 12\*40W LED Zoom Beam Wash Moving Head Light

## **Product Paramenters**

Products Name Stage Equipment LED Moving Head Beam 12\*40W LED Zoom Beam Wash

**Moving Head Light** 

Voltage AC110-240V/50-60Hz

Power 600w

LED source 12pcs 40W, RGBW 4in1 mixed color

## **Products Shows**

12\*40W LED Zoom Beam Wash Moving Head Light

Display panel:blue LCD,Chinese and English, 180 degree rotation

Zoom range: 7-70 degrees

Function effect: pixel, cleaning,