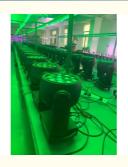

## **Products Shows**

12\*40W LED Zoom Beam Wash Moving Head Light

Display panel:blue LCD,Chinese and English, 180 degree rotation

Zoom range: 7-70 degrees

Function effect: pixel, cleaning,