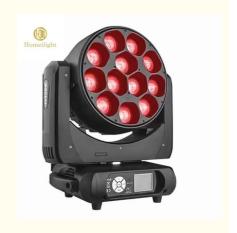

## **Product Description**

15KG LED Zoom Beam Wash Moving Head Light With Display Panel In Chinese And English

# Stage Equipment LED Moving Head Beam 12\*40W LED Zoom Beam Wash Moving Head Light

## **Product Paramenters**

Products Name Stage Equipment LED Moving Head Beam 12\*40W LED Zoom Beam Wash

**Moving Head Light** 

Voltage AC110-240V/50-60Hz

Power 600w

LED source 12pcs 40W, RGBW 4in1 mixed color

## **Products Shows**

12\*40W LED Zoom Beam Wash Moving Head Light

Display panel:blue LCD,Chinese and English, 180 degree rotation

Zoom range: 7-70 degrees

Function effect: pixel, cleaning,