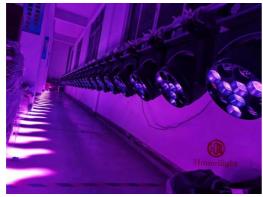

## **Products Shows**

12\*40W LED Zoom Beam Wash Moving Head Light

Display panel:blue LCD,Chinese and English, 180 degree rotation

Zoom range: 7-70 degrees

Function effect: pixel, cleaning,