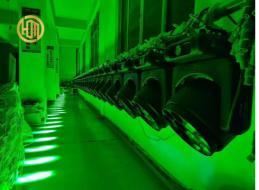

## **Products Shows**

12\*40W LED Zoom Beam Wash Moving Head Light

Display panel:blue LCD,Chinese and English, 180 degree rotation

Zoom range: 7-70 degrees

Function effect: pixel, cleaning,