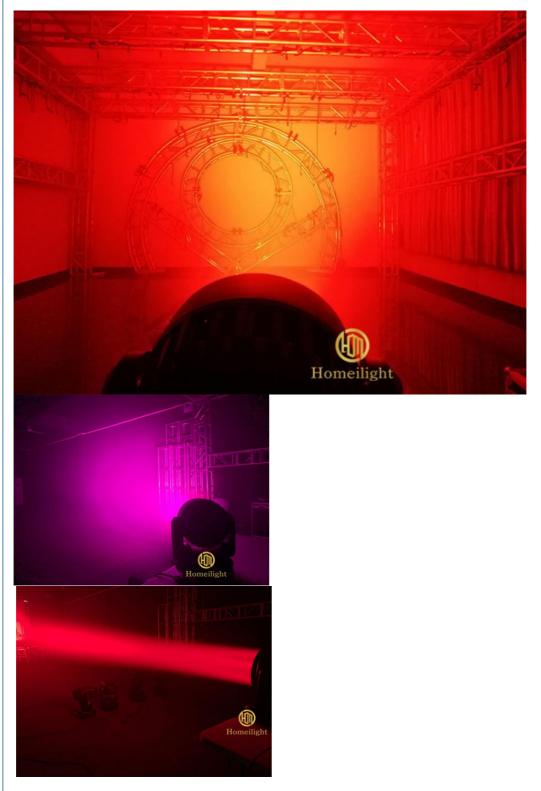

## **Products Shows**

12\*40W LED Zoom Beam Wash Moving Head Light

Display panel:blue LCD,Chinese and English, 180 degree rotation

Zoom range: 7-70 degrees

Function effect: pixel, cleaning,

## **Application**

Widely used for disco,ballrooms, skating rink, public square, bar, KTV, party, night club, concert and festival like Christmas, Halloween, etc.

**Selling Ports** 

- 1. Durable: about 50000 hours service life
- 2. Suitable for night club, bar, party, stage events and so on.