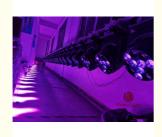

## **Products Shows**

12\*40W LED Zoom Beam Wash Moving Head Light

Display panel:blue LCD,Chinese and English, 180 degree rotation

Zoom range: 7-70 degrees

Function effect: pixel, cleaning,