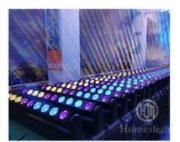

Channel 16CH

Dimmer 0-100% Dimming

Packing size 440×410×540mm 1PC/CTN

Weight 17KG

Gobo Wheel

Products Shows

**Spare Parts** 