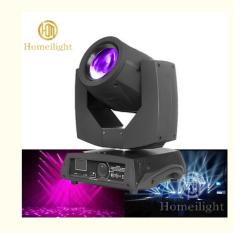

### Beam Lights Durable Full Color Rainbow Effect Disco Stage Events Light 230W Moving Head Beam

## **Durable Full Color Rainbow Effect Disco Stage Events Light 230W Moving Head Beam**

Products Name Durable Full Color Rainbow Effect Disco Stage Events Light

230W Moving Head Beam

Model Number HM-M230W

Power consumption 350W

Bulb 230W 7R high power

Application disco, bar,stage,wedding,club.

Beam Angle 0-3.8°

Prism 8+16prism

Display Touch screen + 180degree knob

Control mode DMX512, Master-slave, Auto Run, Sound active