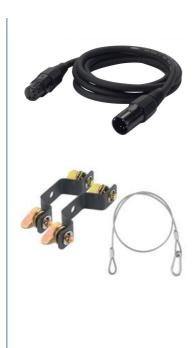

Channel 16CH

Dimmer 0-100% Dimming

Packing size 440×410×540mm 1PC/CTN

Weight 17KG

Gobo Wheel

Products Shows

**Spare Parts** 