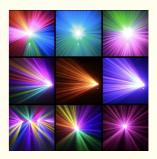

Channel 16CH

Dimmer 0-100% Dimming

Packing size 440×410×540mm 1PC/CTN

Weight 17KG

Gobo Wheel

Products Shows

**Spare Parts** 

# Application: Club, shows, wedding, disco, party...