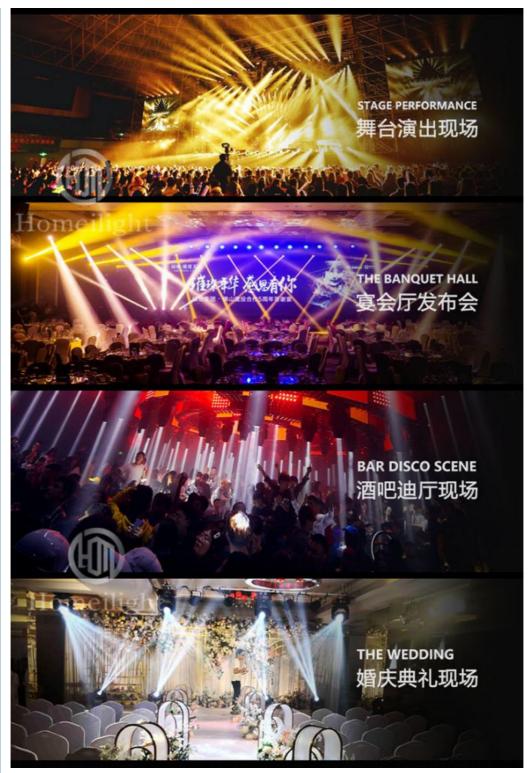

Channel 16CH

Dimmer 0-100% Dimming

Packing size 440×410×540mm 1PC/CTN

Weight 17KG

Gobo Wheel

Products Shows

**Spare Parts** 

# Application: Club, shows, wedding, disco, party...