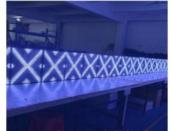

Channel 16CH

Dimmer 0-100% Dimming

Packing size 440×410×540mm 1PC/CTN

Weight 17KG

Gobo Wheel

Products Shows

**Spare Parts** 