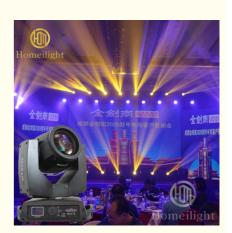

urable Full Color Rainbow Effect Disco Stage Events Light 230W Moving Head Beam

#### **Basic Information**

. Place of Origin: Guangdong, China

Brand Name: Homei Minimum Order Quantity: 2 pieces

\$220.00/pieces 2-99 pieces

• Packaging Details: flightcase/carton

Supply Ability: 200 Piece/Pieces per Day



#### **Product Specification**

• Color Temperature(CCT): 8000K (Daylight Alert)

Lamp Luminous

Efficiency(lm/w):

• Color Rendering Index(Ra): 95 Support Dimmer:

• Lighting Solutions Service: Lighting And Circuitry Design, Project

Installation

. Lifespan (hours): 50000 • Working Time (hours): 50000 • Product Weight kg: 16

• Type: Beam Lights Input Voltage(V): AC 100-240V

Lamp Luminous Flux(lm): 20000 • CRI (Ra>): 95 • Working Temperature(°C): -20 - 50 Mauldan I Hatima / Hatim



#### More Images













#### **Products Description**

## **Durable Full Color Rainbow Effect Disco Stage Events Light 230W Moving Head Beam**

Products Name Durable Full Color Rainbow Effect Disco Stage Events Light

230W Moving Head Beam

Model Number HM-M230W

Power consumption 350W

Bulb 230W 7R high power

Application disco, bar,stage,wedding,club.

Beam Angle 0-3.8°

Prism 8+16prism

Display Touch screen + 180degree knob

Control mode DMX512, Master-slave, Auto Run, Sound active

Channel 16CH

Dimmer 0-100% Dimming

Packing size 440×410×540mm 1PC/CTN

Weight 17KG







Gobo Wheel

Products Shows

**Spare Parts** 









# Application: Club, shows, wedding, disco, party...







### Product packaging

Packing Detail:1.Carton box(default) 2.Flight case (customer logo are av