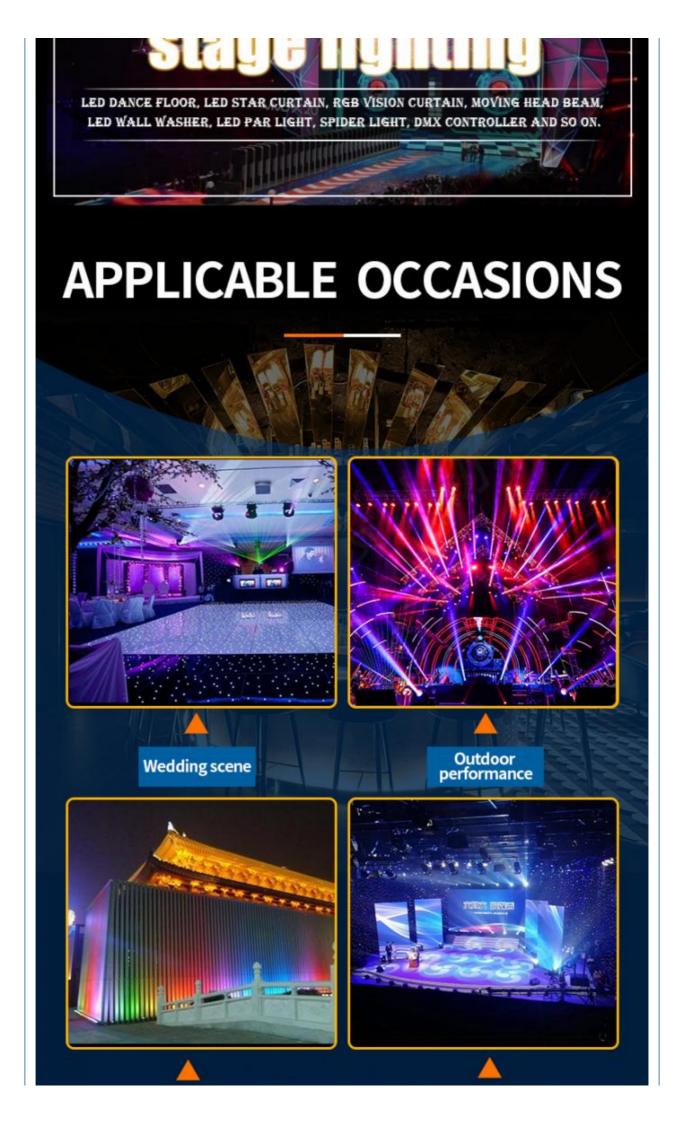

ducts Name Durable Full Color Rainbow Effect Disco Stage Events Light

230W Moving Head Beam

Model Number HM-M230W

Power consumption 350W

Bulb 230W 7R high power

Application disco, bar,stage,wedding,club.

Beam Angle 0-3.8°

Prism 8+16prism

Display Touch screen + 180degree knob

Control mode DMX512, Master-slave, Auto Run, Sound active

Channel 16CH

Dimmer 0-100% Dimming

Packing size 440×410×540mm 1PC/CTN

Weight 17KG







Gobo Wheel

Products Shows

**Spare Parts** 









# Application: Club, shows, wedding, disco, party...







### Product packaging

Packing Detail:1.Carton box(default) 2.Flight case (customer logo are avaliable)

Delivery Detail: Shipped in 3 - 15 days after payment.



## Carton package

Flightcase package





**Recommend Products** 

Company Profile





## PRODUCTION LINE

Multiple test/ Constant temperature and humidity /24 hours+ testing



















# **OUR TEAM**







## **PRODUCTION FIOW**







Welding

Wiring

Sewing







Installation



Inwtaii lamo bead



Debugging 2



Packaging



Finishde peodict

Certifications



#### FAQ

#### 1. Q: Are you a factory or trading company?

A: We are a factory

#### 2. Q: Where is your factory located? How can i visit there?

A: Our factory is located in Guangzhou City, Guangdong Province, China. About 30 minutes away from Guangzhou Baiyun Airport. All our clients, from home or abroad, are warmly welcome to visit us!

#### 3. Q: What's your certificates?

A: EMC,SGS,ROHS, and CE certificates passed.

#### 4. Q: Can you help me to print our logo or company name on the products on