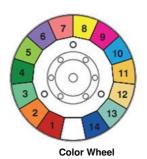

Channel 16CH

Dimmer 0-100% Dimming

Packing size 440×410×540mm 1PC/CTN

Weight 17KG

Gobo Wheel

Products Shows

**Spare Parts** 