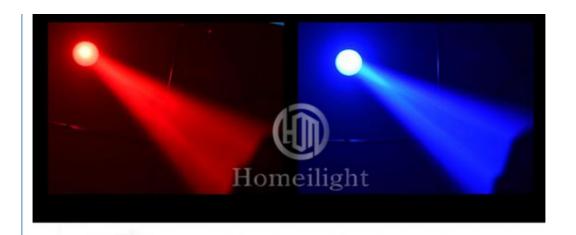

Power consumption 350W

Bulb 230W 7R high power

Application disco, bar,stage,wedding,club.

Beam Angle 0-3.8°

Prism 8+16prism

Display Touch screen + 180degree knob

Control mode DMX512, Master-slave, Auto Run, Sound active