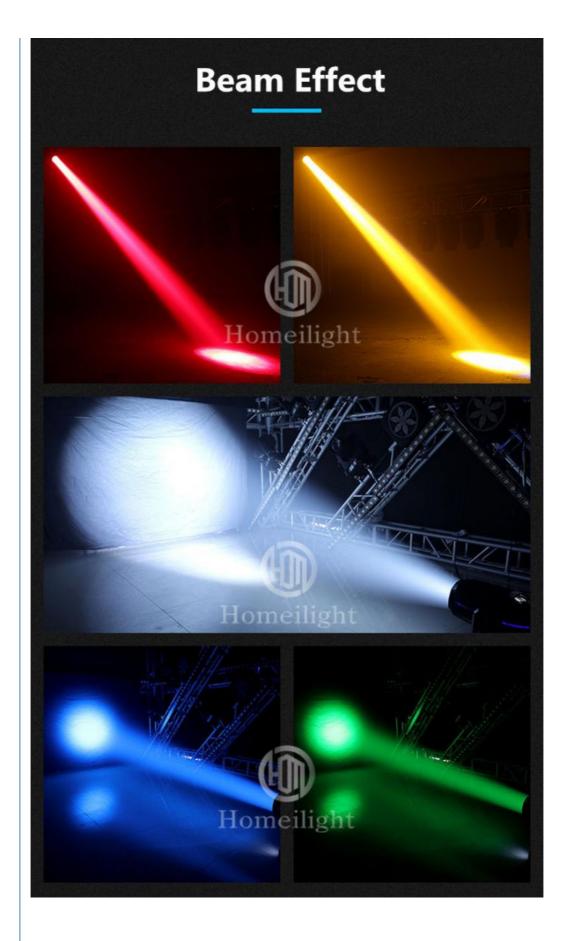

Power consumption 350W

Bulb 230W 7R high power

Application disco, bar,stage,wedding,club.

Beam Angle 0-3.8°

Prism 8+16prism

Display Touch screen + 180degree knob

Control mode DMX512, Master-slave, Auto Run, Sound active