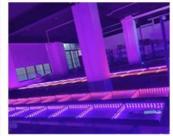

Channel 16CH

Dimmer 0-100% Dimming

Packing size 440×410×540mm 1PC/CTN

Weight 17KG

Gobo Wheel

Products Shows

**Spare Parts** 