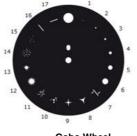

Channel 16CH

Dimmer 0-100% Dimming

Packing size 440×410×540mm 1PC/CTN

Weight 17KG

Gobo Wheel

Products Shows

**Spare Parts** 