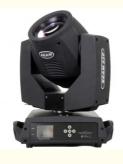

### Beam Lights Durable Full Color Rainbow Effect Disco Stage Events Light 230W Moving Head Beam

## **Durable Full Color Rainbow Effect Disco Stage Events Light 230W Moving Head Beam**

Products Name Durable Full Color Rainbow Effect Disco Stage Events Light

230W Moving Head Beam

Model Number HM-M230W

Power consumption 350W

Bulb 230W 7R high power

Application disco, bar,stage,wedding,club.

Beam Angle 0-3.8°

Prism 8+16prism

Display Touch screen + 180degree knob

Control mode DMX512, Master-slave, Auto Run, Sound active

Channel 16CH

Dimmer 0-100% Dimming

Packing size 440×410×540mm 1PC/CTN

Weight 17KG

Gobo Wheel

Products Shows

**Spare Parts** 