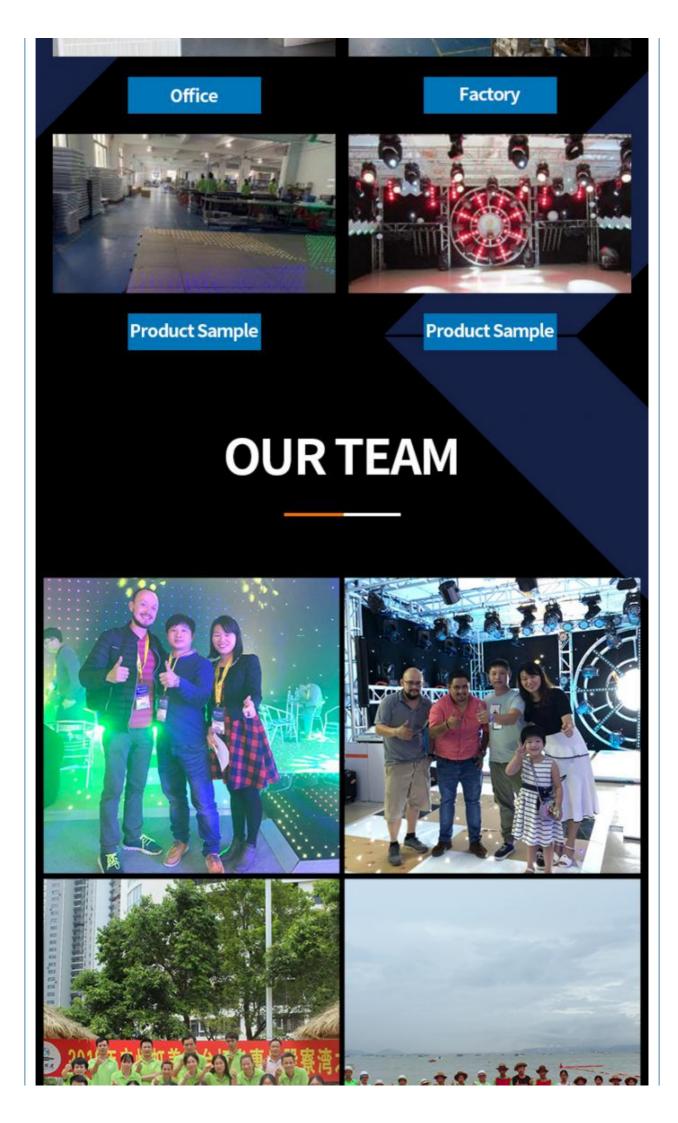

Lamp Luminous Flux(lm): 7950 • CRI (Ra>): 90 • Working Temperature(°C): -20 - 65 • Working Lifetime(Hour): 50000 . IP Rating: IP65



#### More Images











**Products Description** 

## 24x3W 3 in 1 IP65 Professional Wedding Show Disco LED Wall Washer Light Bar



Products Name 24x3W 3 in 1 IP65 Professional Wedding Show Disco LED Wall

Washer Light Bar

Model Number HM-B24

Power consumption 72W

Led QTY 24pcs RGB 3in1

Application disco, bar,stage,wedding,club.

Material Aluminum

Protection level IP65

Control mode DMX512, Master-slave, Auto Run, Sound active

Channel 7CH

Dimmer 0-100% Dimming

Packing size 106\*9\*14cm 1PC/CTN

Weight 3.2KG

#### **Products Shows**







**Recommend Products** 

#### Company Profile







# PICTURES OF THE FACTORY





Company

Office









## **PRODUCTION FIOW**







Welding

Wiring

Sewing







Installation



Inwtaii lamo bead



Debugging 2



Packaging



Finishde peodict

Certifications



#### Product packaging

Packing Detail:1.Carton box(default) 2.Flight case (customer logo are avaliable)

Delivery Detail: Shipped in 3 - 15 days after payment.



#### **FAQ**

#### 1. Q: Are you a factory or trading company?

A: We are a factory.

#### 2. Q: Where is your factory located? How can i visit there?

A: Our factory is located in Guangzhou City, Guangdong Province, China. About 30 minutes away from Guangzhou Baiyun Airport. All our clients, from home or abroad, are warmly welcome to visit us!

3. **Q: What's your certificates?** A: EMC,SGS,ROHS, and CE certificates passed.

#### 4. Q: Can you help me to print our