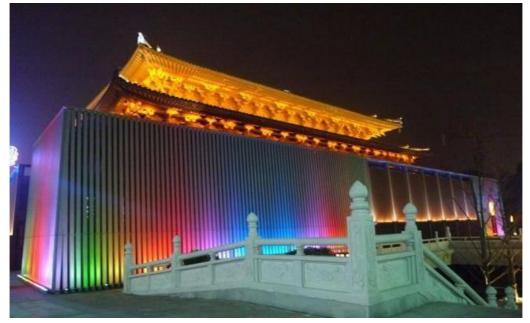

Led QTY 24pcs RGB 3in1

Application disco, bar,stage,wedding,club.

Material Aluminum

Protection level IP65

Control mode DMX512, Master-slave, Auto Run, Sound active

Channel 7CH

Dimmer 0-100% Dimming

Packing size 106\*9\*14cm 1PC/CTN