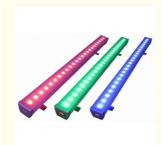

### Professional 24x3W 3 in 1 IP65 Wedding Disco LED Wall Washer Light for DJ Club Bar

## 24x3W 3 in 1 IP65 Professional Wedding Show Disco LED Wall Washer Light Bar

Products Name 24x3W 3 in 1 IP65 Professional Wedding Show Disco LED Wall

Washer Light Bar

Model Number HM-B24

Power consumption 72W

Led QTY 24pcs RGB 3in1

Application disco, bar,stage,wedding,club.

Material Aluminum

Protection level IP65

Control mode DMX512, Master-slave, Auto Run, Sound active

Channel 7CH

Dimmer 0-100% Dimming

Packing size 106\*9\*14cm 1PC/CTN