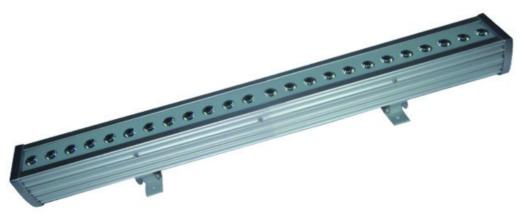

### Professional 24x3W 3 in 1 IP65 Wedding Disco LED Wall Washer Light for DJ Club Bar

## 24x3W 3 in 1 IP65 Professional Wedding Show Disco LED Wall Washer Light Bar

Products Name 24x3W 3 in 1 IP65 Professional Wedding Show Disco LED Wall

Washer Light Bar

Model Number HM-B24

Power consumption 72W

Led QTY 24pcs RGB 3in1

Application disco, bar,stage,wedding,club.

Material Aluminum

Protection level IP65

Control mode DMX512, Master-slave, Auto Run, Sound active

Channel 7CH

Dimmer 0-100% Dimming

Packing size 106\*9\*14cm 1PC/CTN