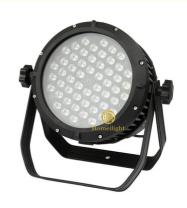

### High Brightness 512DMX 3W\*54 Waterproof LED Par Uplights For Photography Lighting

# High Brightness 512DMX 3W\*54 Waterproof LED Par Uplights for Photography Lighting

### **Product Description**

| voltage      | 100-240v                                      |
|--------------|-----------------------------------------------|
| control mode | DMX512/master-slave/sound/auto                |
| channel      | 8CH                                           |
| lamp source  | 54pcs large power LED                         |
| light life   | 50000h                                        |
| color        | RGBW color mix system, mix about 160000 color |
| consumption  | low power ,high brightness                    |
| structure    | die casting structure                         |
| net weight   | 3.2kg                                         |
| gross weight | 3.6kg                                         |
|              |                                               |