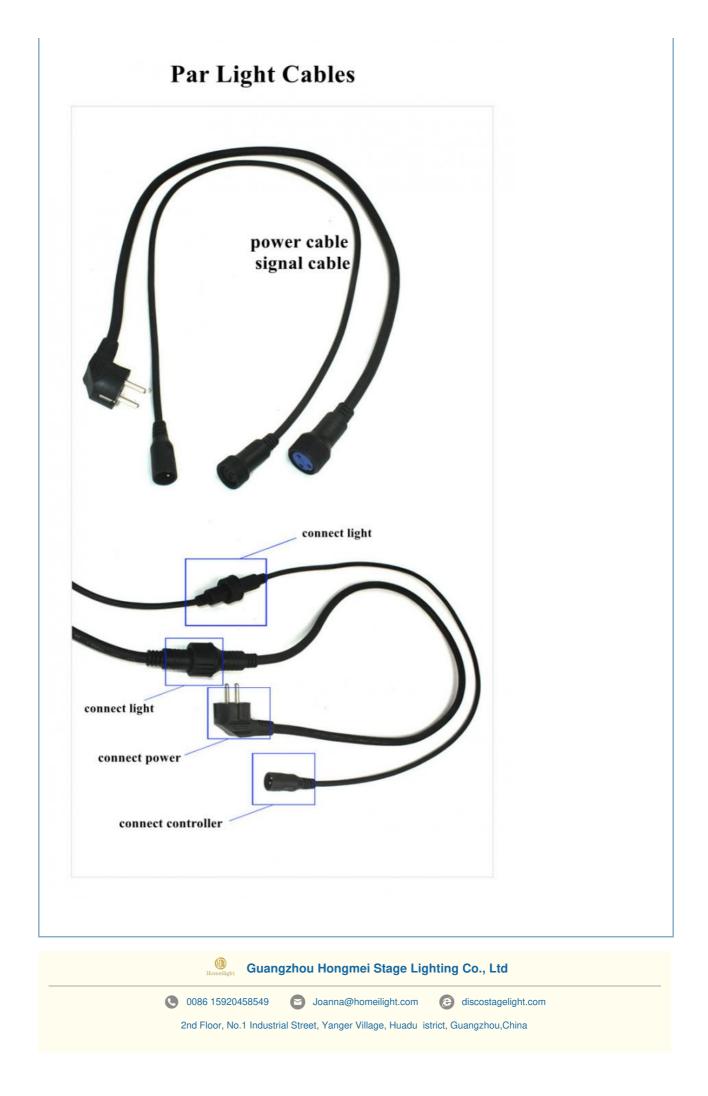

### **Product Description**

| voltage      | 100-240v                                      |
|--------------|-----------------------------------------------|
| control mode | DMX512/master-slave/sound/auto                |
| channel      | 8CH                                           |
| lamp source  | 54pcs large power LED                         |
| light life   | 50000h                                        |
| color        | RGBW color mix system, mix about 160000 color |
| consumption  | low power ,high brightness                    |
| structure    | die casting structure                         |
| net weight   | 3.2kg                                         |
| gross weight | 3.6kg                                         |
|              |                                               |