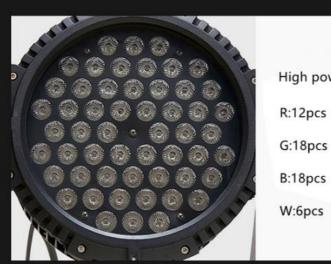

e      | 100-240v                                      |
|--------------|-----------------------------------------------|
| control mode | DMX512/master-slave/sound/auto                |
| channel      | 8CH                                           |
| lamp source  | 54pcs large power LED                         |
| light life   | 50000h                                        |
| color        | RGBW color mix system, mix about 160000 color |
| consumption  | low power ,high brightness                    |
| structure    | die casting structure                         |
| net weight   | 3.2kg                                         |
| gross weight | 3.6kg                                         |
|              |                                               |

## **Detail information**



High power import leds

### High quality

LED Lens