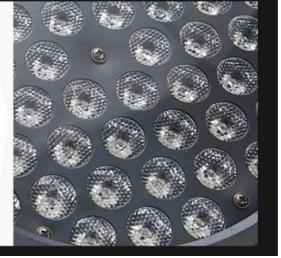

|
|--------------|-----------------------------------------------|
| control mode | DMX512/master-slave/sound/auto                |
| channel      | 8CH                                           |
| lamp source  | 54pcs large power LED                         |
| light life   | 50000h                                        |
| color        | RGBW color mix system, mix about 160000 color |
| consumption  | low power ,high brightness                    |
| structure    | die casting structure                         |
| net weight   | 3.2kg                                         |
| gross weight | 3.6kg                                         |
|              |                                               |

## **Detail information**



High power import leds

### High quality

LED Lens