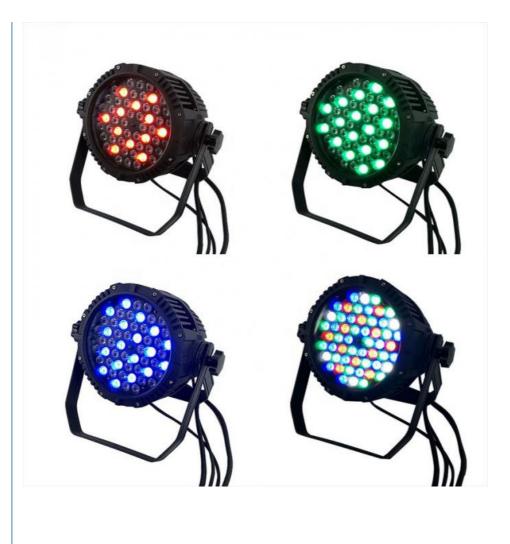

### **Product Description**

| voltage      | 100-240v                                      |
|--------------|-----------------------------------------------|
| control mode | DMX512/master-slave/sound/auto                |
| channel      | 8CH                                           |
| lamp source  | 54pcs large power LED                         |
| light life   | 50000h                                        |
| color        | RGBW color mix system, mix about 160000 color |
| consumption  | low power ,high brightness                    |
| structure    | die casting structure                         |
| net weight   | 3.2kg                                         |
| gross weight | 3.6kg                                         |
|              |                                               |