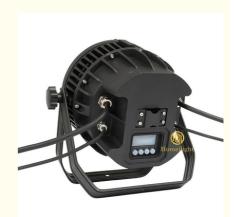

### **Product Description**

| voltage      | 100-240v                                      |
|--------------|-----------------------------------------------|
| control mode | DMX512/master-slave/sound/auto                |
| channel      | 8CH                                           |
| lamp source  | 54pcs large power LED                         |
| light life   | 50000h                                        |
| color        | RGBW color mix system, mix about 160000 color |
| consumption  | low power ,high brightness                    |
| structure    | die casting structure                         |
| net weight   | 3.2kg                                         |
| gross weight | 3.6kg                                         |
|              |                                               |

## **Detail information**

High power import leds