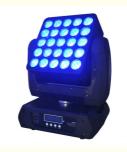

#### More Images

**Products Description** 

Product name

Durable Ultra-quiet Sliding LED Dance Light Disco Stage Events Light LED Matrix Moving Head

Voltage AC100-240V,50-60Hz

Power consumptio

400w

25\*10w full color lamp beads,RGBW Light source

Control mode

DMX512,automatic,master-

slave, sound active

16/37/112CH Channel

Connector

three-core XLR DMX512 signal connection Power can be

connected in series

### Aluminum alloy body, sturdy and durable

The longer it is used, the smoother the surface, wear-resistant and scratch-resistant, and more convenient to use

High brightness

imported lamp

beads, more durable

Promise rotation, wide irradiation area

Quiet fan, efficient heat dissipation
Intelligent heat dissipation design, beautiful and durable, prolong the service life of lamps