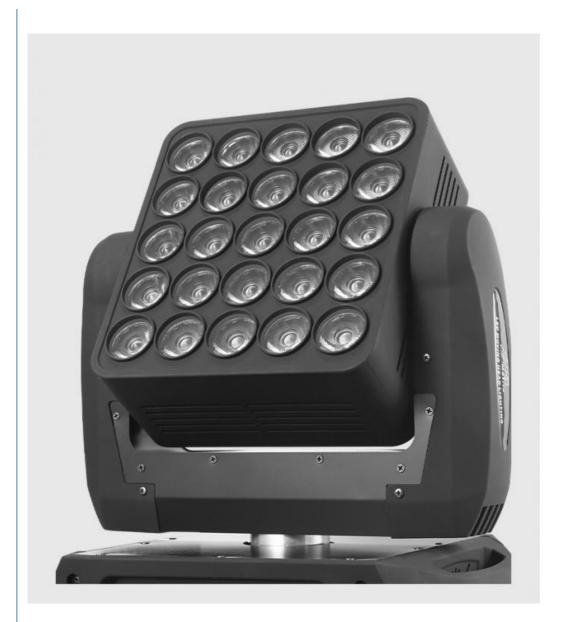

### Aluminum alloy body, sturdy and durable

The longer it is used, the smoother the surface, wear-resistant and scratch-resistant, and more convenient to use

High brightness

imported lamp

beads, more durable

Promise rotation, wide irradiation area

Quiet fan, efficient heat dissipation
Intelligent heat dissipation design, beautiful and durable, prolong the service life of lamps