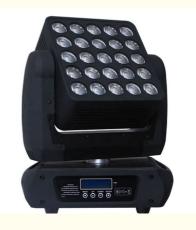

### Stage Events LED Matrix Moving Head with Durable Ultra-quiet Sliding Dance Light

#### More Images

**Products Description** 

Product name

Durable Ultra-quiet Sliding LED Dance Light Disco Stage Events Light LED Matrix Moving Head

Voltage AC100-240V,50-60Hz

Power consumptio

400w

25\*10w full color lamp beads,RGBW Light source

Control mode

DMX512,automatic,master-

slave, sound active

16/37/112CH Channel

Connector

three-core XLR DMX512 signal connection Power can be

connected in series

### Aluminum alloy body, sturdy and durable

The longer it is used, the smoother the surface, wear-resistant and scratch-resistant, and more convenient to use

High brightness

imported lamp

beads, more durable