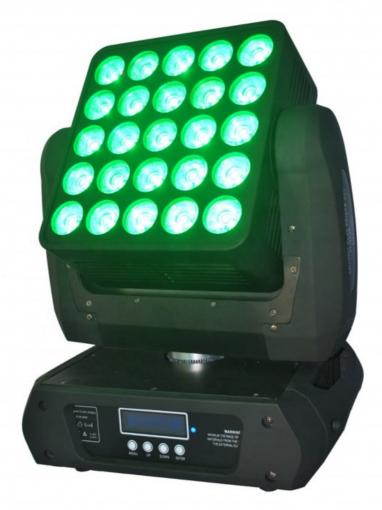

#### More Images

**Products Description** 

Product name

Durable Ultra-quiet Sliding LED Dance Light Disco Stage Events Light LED Matrix Moving Head

Voltage AC100-240V,50-60Hz

Power consumptio

400w

25\*10w full color lamp beads,RGBW Light source

Control mode

DMX512,automatic,master-

slave, sound active

16/37/112CH Channel

Connector

three-core XLR DMX512 signal connection Power can be

connected in series

### Aluminum alloy body, sturdy and durable

The longer it is used, the smoother the surface, wear-resistant and scratch-resistant, and more convenient to use

High brightness

imported lamp

beads, more durable

Promise rotation, wide irradiation area

Quiet fan, efficient heat dissipation
Intelligent heat dissipation design, beautiful and durable, prolong the service life of lamps