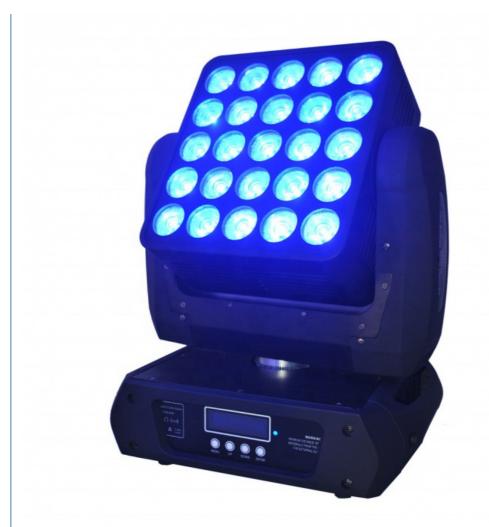

#### More Images

**Products Description** 

Product name

Durable Ultra-quiet Sliding LED Dance Light Disco Stage Events Light LED Matrix Moving Head

Voltage AC100-240V,50-60Hz

Power consumptio

400w

25\*10w full color lamp beads,RGBW Light source

Control mode

DMX512,automatic,master-

slave, sound active

16/37/112CH Channel

Connector

three-core XLR DMX512 signal connection Power can be

connected in series