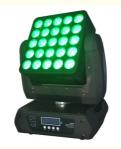

### Stage Events LED Matrix Moving Head with Durable Ultra-quiet Sliding Dance Light

#### More Images

**Products Description** 

Product name

Durable Ultra-quiet Sliding LED Dance Light Disco Stage Events Light LED Matrix Moving Head

Voltage AC100-240V,50-60Hz

Power consumptio

400w

25\*10w full color lamp beads,RGBW Light source

### Aluminum alloy body, sturdy and durable

The longer it is used, the smoother the surface, wear-resistant and scratch-resistant, and more convenient to use

High brightness

imported lamp

beads, more durable

Promise rotation, wide irradiation area

Quiet fan, efficient heat dissipation
Intelligent heat dissipation design, beautiful and durable, prolong the service life of lamps