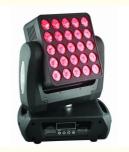

#### More Images

**Products Description** 

Product name

Durable Ultra-quiet Sliding LED Dance Light Disco Stage Events Light LED Matrix Moving Head

Voltage AC100-240V,50-60Hz

Power consumptio

400w

25\*10w full color lamp beads,RGBW Light source

Control mode

DMX512,automatic,master-

slave, sound active

16/37/112CH Channel

Connector

three-core XLR DMX512 signal connection Power can be

connected in series

### Aluminum alloy body, sturdy and durable

The longer it is used, the smoother the surface, wear-resistant and scratch-resistant, and more convenient to use

High brightness

imported lamp

beads, more durable

Promise rotation, wide irradiation area

Quiet fan, efficient heat dissipation
Intelligent heat dissipation design, beautiful and durable, prolong the service life of lamps