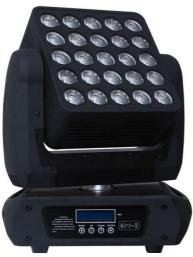

#### More Images

**Products Description** 

Product name

Durable Ultra-quiet Sliding LED Dance Light Disco Stage Events Light LED Matrix Moving Head

Voltage AC100-240V,50-60Hz

Power consumptio

400w

25\*10w full color lamp beads,RGBW Light source

Control mode

DMX512,automatic,master-

slave, sound active

16/37/112CH Channel

Connector

three-core XLR DMX512 signal connection Power can be

connected in series