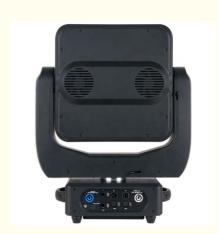

#### More Images

**Products Description** 

Product name

Durable Ultra-quiet Sliding LED Dance Light Disco Stage Events Light LED Matrix Moving Head

Voltage AC100-240V,50-60Hz

Power consumptio

400w

25\*10w full color lamp beads,RGBW Light source

Control mode

DMX512,automatic,master-

slave, sound active

16/37/112CH Channel

Connector

three-core XLR DMX512 signal connection Power can be

connected in series