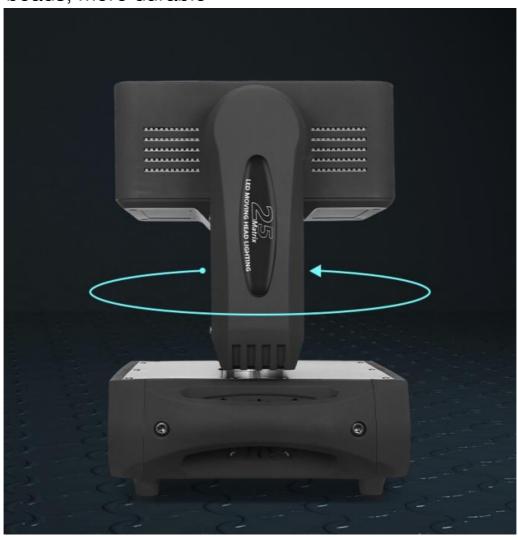

### Stage Events LED Matrix Moving Head with Durable Ultra-quiet Sliding Dance Light

### Aluminum alloy body, sturdy and durable

The longer it is used, the smoother the surface, wear-resistant and scratch-resistant, and more convenient to use

High brightness

imported lamp

beads, more durable

Promise rotation, wide irradiation area

Quiet fan, efficient heat dissipation
Intelligent heat dissipation design, beautiful and durable, prolong the service life of lamps