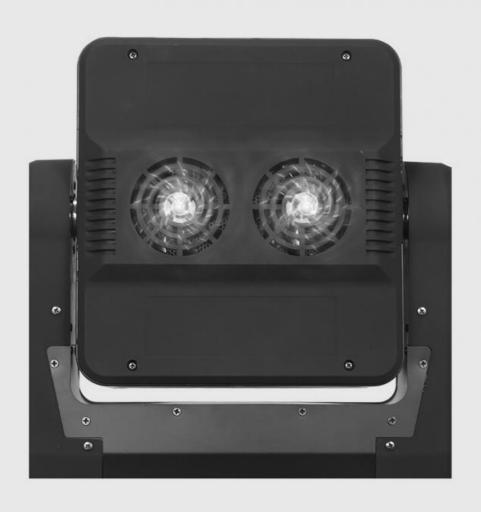

Promise rotation, wide irradiation area

Quiet fan, efficient heat dissipation
Intelligent heat dissipation design, beautiful and durable, prolong the service life of lamps