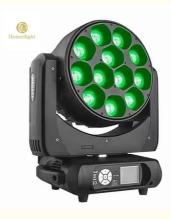

## 12pcs LED Moving Head Beam 12\*40W LED Zoom Beam Wash Moving Head **Light For Stage Events**

## **Product Description**

| Products Name                        | 12pcs LED Moving Head Beam 12*40W LED Zoom Beam Wash Moving Head Light<br>For Stage Events             |
|--------------------------------------|--------------------------------------------------------------------------------------------------------|
| Voltage                              | AC110-240V/50-60Hz                                                                                     |
| Power                                | 600w                                                                                                   |
|                                      |                                                                                                        |
| LED source                           | 12pcs 40W, RGBW 4in1 mixed color                                                                       |
| Control mode                         | DMX 512, automatic, master-slave, sound RDM, DMX software upgrade                                      |
| Optional network<br>function support | artnet, klignet, sacn, network protocol 4-channel mode: STD / HSI / GUI / ext (17 / 11<br>/ 18 / 58ch) |
| Functions                            | pixel, cleaning, stroboscopic, zoom, beam effect                                                       |
| Dimmer                               | 0-100% dimmer                                                                                          |
| Net weight                           | 15KG                                                                                                   |

12\*40W LED Zoom Beam Wash Moving Head Light Display panel:blue LCD,Chinese and English, 180 degree rotation Zoom range: 7-70 degrees Function effect: pixel, cleaning, stroboscopic, zoom, beam effect

1.Durable: about 50000 hours service life