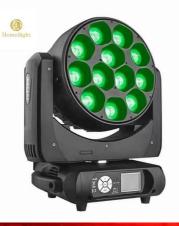

## 12pcs LED Moving Head Beam 12\*40W LED Zoom Beam Wash Moving Head **Light For Stage Events**

## **Product Description**

| Products Name                        | 12pcs LED Moving Head Beam 12*40W LED Zoom Beam Wash Moving Head Light<br>For Stage Events             |
|--------------------------------------|--------------------------------------------------------------------------------------------------------|
| Voltage                              | AC110-240V/50-60Hz                                                                                     |
| Power                                | 600w                                                                                                   |
|                                      |                                                                                                        |
| LED source                           | 12pcs 40W, RGBW 4in1 mixed color                                                                       |
| Control mode                         | DMX 512, automatic, master-slave, sound RDM, DMX software upgrade                                      |
| Optional network<br>function support | artnet, klignet, sacn, network protocol 4-channel mode: STD / HSI / GUI / ext (17 / 11<br>/ 18 / 58ch) |
| Functions                            | pixel, cleaning, stroboscopic, zoom, beam effect                                                       |
| Dimmer                               | 0-100% dimmer                                                                                          |
| Net weight                           | 15KG                                                                                                   |

12\*40W LED Zoom Beam Wash Moving Head Light Display panel:blue LCD,Chinese and English, 180 degree rotation Zoom range: 7-70 degrees Function effect: pixel, cleaning, stroboscopic, zoom, beam effect

1.Durable: about 50000 hours service life