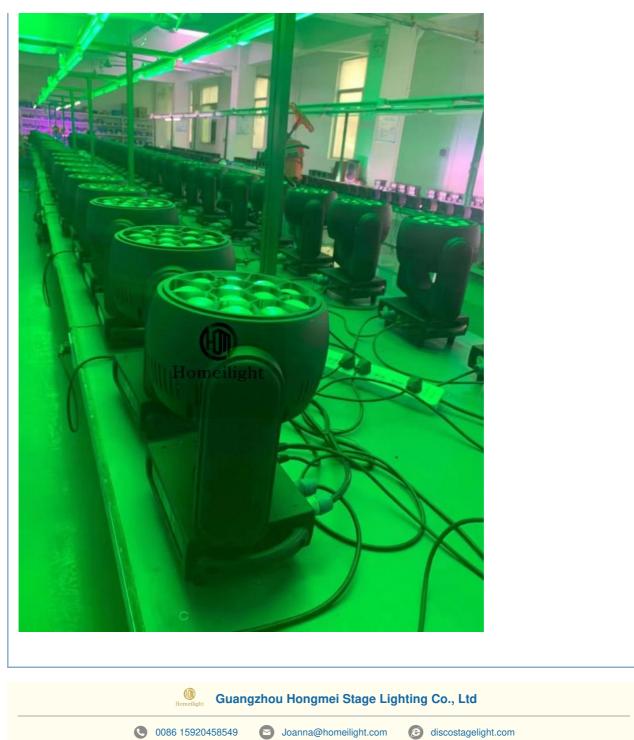

, cleaning, stroboscopic, zoom, beam effect                                                       |
| Dimmer                               | 0-100% dimmer                                                                                          |
| Net weight                           | 15KG                                                                                                   |

12\*40W LED Zoom Beam Wash Moving Head Light Display panel:blue LCD,Chinese and English, 180 degree rotation Zoom range: 7-70 degrees Function effect: pixel, cleaning, stroboscopic, zoom, beam effect





1.Durable: about 50000 hours service life

2.Suitable for night club,bar,party,stage events and so on.

3.Different control to choose: DMX 512, automatic, master-slave, sound RDM, DMX software upgrade



2nd Floor, No.1 Industrial Street, Yanger Village, Huadu istrict, Guangzhou, China