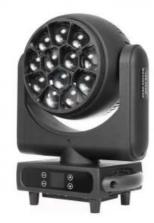

## 12pcs LED Moving Head Beam 12\*40W LED Zoom Beam Wash Moving Head **Light For Stage Events**

## **Product Description**

| Products Name                        | 12pcs LED Moving Head Beam 12*40W LED Zoom Beam Wash Moving Head Light<br>For Stage Events             |
|--------------------------------------|--------------------------------------------------------------------------------------------------------|
| Voltage                              | AC110-240V/50-60Hz                                                                                     |
| Power                                | 600w                                                                                                   |
|                                      |                                                                                                        |
| LED source                           | 12pcs 40W, RGBW 4in1 mixed color                                                                       |
| Control mode                         | DMX 512, automatic, master-slave, sound RDM, DMX software upgrade                                      |
| Optional network<br>function support | artnet, klignet, sacn, network protocol 4-channel mode: STD / HSI / GUI / ext (17 / 11<br>/ 18 / 58ch) |
| Functions                            | pixel, cleaning, stroboscopic, zoom, beam effect                                                       |
| Dimmer                               | 0-100% dimmer                                                                                          |
| Net weight                           | 15KG                                                                                                   |

12\*40W LED Zoom Beam Wash Moving Head Light Display panel:blue LCD,Chinese and English, 180 degree rotation Zoom range: 7-70 degrees Function effect: pixel, cleaning, stroboscopic, zoom, beam effect

1.Durable: about 50000 hours service life