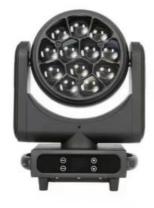

## 12pcs LED Moving Head Beam 12\*40W LED Zoom Beam Wash Moving Head **Light For Stage Events**

## **Product Description**

| Products Name                        | 12pcs LED Moving Head Beam 12*40W LED Zoom Beam Wash Moving Head Light<br>For Stage Events             |
|--------------------------------------|--------------------------------------------------------------------------------------------------------|
| Voltage                              | AC110-240V/50-60Hz                                                                                     |
| Power                                | 600w                                                                                                   |
|                                      |                                                                                                        |
| LED source                           | 12pcs 40W, RGBW 4in1 mixed color                                                                       |
| Control mode                         | DMX 512, automatic, master-slave, sound RDM, DMX software upgrade                                      |
| Optional network<br>function support | artnet, klignet, sacn, network protocol 4-channel mode: STD / HSI / GUI / ext (17 / 11<br>/ 18 / 58ch) |
| Functions                            | pixel, cleaning, stroboscopic, zoom, beam effect                                                       |
| Dimmer                               | 0-100% dimmer                                                                                          |
| Net weight                           | 15KG                                                                                                   |

12\*40W LED Zoom Beam Wash Moving Head Light Display panel:blue LCD,Chinese and English, 180 degree rotation Zoom range: 7-70 degrees Function effect: pixel, cleaning, stroboscopic, zoom, beam effect

1.Durable: about 50000 hours service life