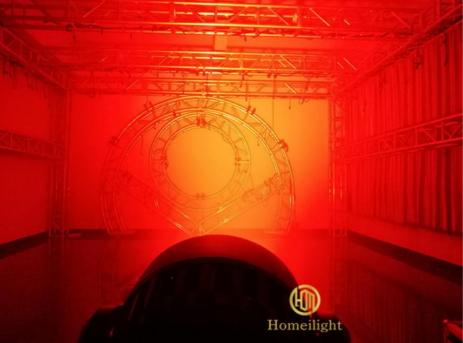

12\*40W LED Zoom Beam Wash Moving Head Light Display panel:blue LCD,Chinese and English, 180 degree rotation Zoom range: 7-70 degrees Function effect: pixel, cleaning, stroboscopic, zoom, beam effect

1.Durable: about 50000 hours service life

2.Suitable for night club,bar,party,stage events and so on.

3.Different control to choose: DMX 512, automatic, master-slave, sound RDM, DMX software upgrade

2nd Floor, No.1 Industrial Street, Yanger Village, Huadu istrict, Guangzhou, China