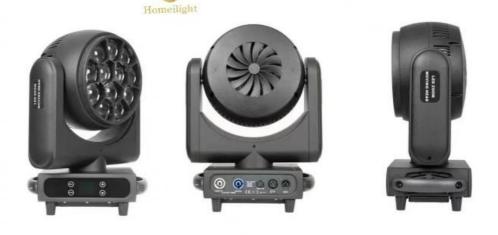

### More Images

## **Product Description**

| Products Name                        | 12pcs LED Moving Head Beam 12*40W LED Zoom Beam Wash Moving Head Light<br>For Stage Events             |
|--------------------------------------|--------------------------------------------------------------------------------------------------------|
| Voltage                              | AC110-240V/50-60Hz                                                                                     |
| Power                                | 600w                                                                                                   |
|                                      |                                                                                                        |
| LED source                           | 12pcs 40W, RGBW 4in1 mixed color                                                                       |
| Control mode                         | DMX 512, automatic, master-slave, sound RDM, DMX software upgrade                                      |
| Optional network<br>function support | artnet, klignet, sacn, network protocol 4-channel mode: STD / HSI / GUI / ext (17 / 11<br>/ 18 / 58ch) |
| Functions                            | pixel, cleaning, stroboscopic, zoom, beam effect                                                       |
| Dimmer                               | 0-100% dimmer                                                                                          |
| Net weight                           | 15KG                                                                                                   |

12\*40W LED Zoom Beam Wash Moving Head Light Display panel:blue LCD,Chinese and English, 180 degree rotation Zoom range: 7-70 degrees Function effect: pixel, cleaning, stroboscopic, zoom, beam effect

1.Durable: about 50000 hours service life