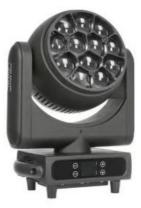

## 12pcs LED Moving Head Beam 12\*40W LED Zoom Beam Wash Moving Head **Light For Stage Events**

## **Product Description**

| Products Name                        | 12pcs LED Moving Head Beam 12*40W LED Zoom Beam Wash Moving Head Light<br>For Stage Events             |
|--------------------------------------|--------------------------------------------------------------------------------------------------------|
| Voltage                              | AC110-240V/50-60Hz                                                                                     |
| Power                                | 600w                                                                                                   |
|                                      |                                                                                                        |
| LED source                           | 12pcs 40W, RGBW 4in1 mixed color                                                                       |
| Control mode                         | DMX 512, automatic, master-slave, sound RDM, DMX software upgrade                                      |
| Optional network<br>function support | artnet, klignet, sacn, network protocol 4-channel mode: STD / HSI / GUI / ext (17 / 11<br>/ 18 / 58ch) |
| Functions                            | pixel, cleaning, stroboscopic, zoom, beam effect                                                       |
| Dimmer                               | 0-100% dimmer                                                                                          |
| Net weight                           | 15KG                                                                                                   |

12\*40W LED Zoom Beam Wash Moving Head Light Display panel:blue LCD,Chinese and English, 180 degree rotation Zoom range: 7-70 degrees Function effect: pixel, cleaning, stroboscopic, zoom, beam effect

1.Durable: about 50000 hours service life