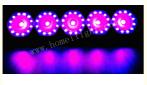

### DMX Control LED 5 Eyes Chameleon Matrix LED Wallwasher RGB For Stage Party

# DMX Control LED 5 Eyes Chameleon Matrix Wall Washer Light Bar for Stage Party

## **Products Description**

| Products Name       | Stage light with DMX control party Christmas decoration wholesale LED 5 Eyes Chameleon Matrix Wall Washer Light Bar |
|---------------------|---------------------------------------------------------------------------------------------------------------------|
| Model Number        | HM-L0560                                                                                                            |
| Power consumption   | 200W                                                                                                                |
| Input Power         | AC100-240V, 50/60Hz                                                                                                 |
| Application         | disco, bar,stage,wedding,club.                                                                                      |
| Light source        | 5*30W RGB 3in1 leds                                                                                                 |
| Control Mode        | DMX512; sound active; auto run, Master/slave                                                                        |
| Channel             | 6/16/75CH                                                                                                           |
| Control mode        | DMX512,master slave,automatic, sound control                                                                        |
| LED color           | RGB 3in1 leds                                                                                                       |
| Led quantity        | 5pcs leds                                                                                                           |
| working temperature | -25-40degree                                                                                                        |
| Size                | 76*16*19cm                                                                                                          |
| NW                  | 4.8KG                                                                                                               |