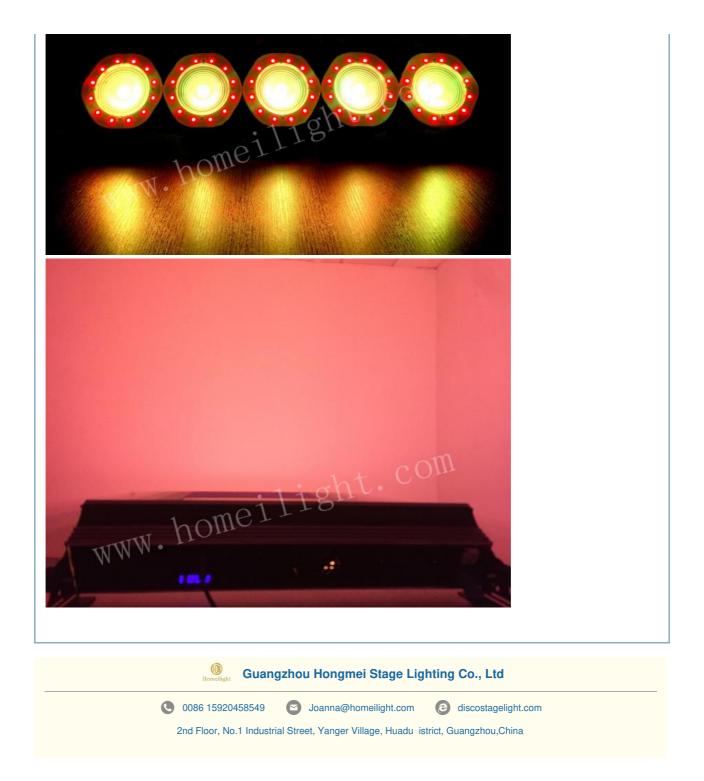

## **Products Description**

| Products Name       | Stage light with DMX control party Christmas decoration wholesale LED 5 Eyes Chameleon Matrix Wall Washer Light Bar |
|---------------------|---------------------------------------------------------------------------------------------------------------------|
| Model Number        | HM-L0560                                                                                                            |
| Power consumption   | 200W                                                                                                                |
| Input Power         | AC100-240V, 50/60Hz                                                                                                 |
| Application         | disco, bar,stage,wedding,club.                                                                                      |
| Light source        | 5*30W RGB 3in1 leds                                                                                                 |
| Control Mode        | DMX512; sound active; auto run, Master/slave                                                                        |
| Channel             | 6/16/75CH                                                                                                           |
| Control mode        | DMX512,master slave,automatic, sound control                                                                        |
| LED color           | RGB 3in1 leds                                                                                                       |
| Led quantity        | 5pcs leds                                                                                                           |
| working temperature | -25-40degree                                                                                                        |
| Size                | 76*16*19cm                                                                                                          |
| NW                  | 4.8KG                                                                                                               |