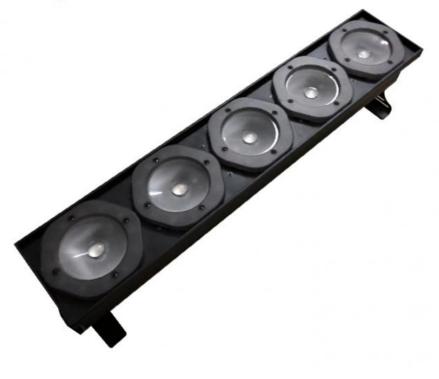

### DMX Control LED 5 Eyes Chameleon Matrix LED Wallwasher RGB For Stage Party

# DMX Control LED 5 Eyes Chameleon Matrix Wall Washer Light Bar for Stage Party

## **Products Description**

| Products Name       | Stage light with DMX control party Christmas decoration wholesale LED 5 Eyes Chameleon Matrix Wall Washer Light Bar |
|---------------------|---------------------------------------------------------------------------------------------------------------------|
| Model Number        | HM-L0560                                                                                                            |
| Power consumption   | 200W                                                                                                                |
| Input Power         | AC100-240V, 50/60Hz                                                                                                 |
| Application         | disco, bar,stage,wedding,club.                                                                                      |
| Light source        | 5*30W RGB 3in1 leds                                                                                                 |
| Control Mode        | DMX512; sound active; auto run, Master/slave                                                                        |
| Channel             | 6/16/75CH                                                                                                           |
| Control mode        | DMX512,master slave,automatic, sound control                                                                        |
| LED color           | RGB 3in1 leds                                                                                                       |
| Led quantity        | 5pcs leds                                                                                                           |
| working temperature | -25-40degree                                                                                                        |
| Size                | 76*16*19cm                                                                                                          |
| NW                  | 4.8KG                                                                                                               |