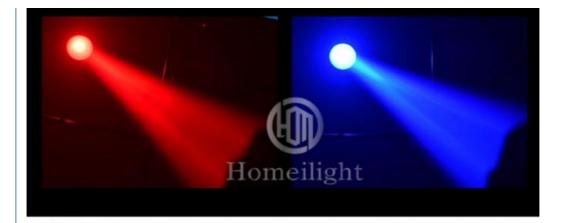

t Stage Disco DJ Events Light 200W 3in1 LED Moving Head Beam HM-M200W

| Application  | disco, bar,stage,wedding,club.               |
|--------------|----------------------------------------------|
| Patterns     | 7 Rotation gobos+open, 10fixed gobos+open    |
| Prism        | 4 prism                                      |
| Display      | LCD display                                  |
| Control mode | DMX512, Master-slave, Auto Run, Sound active |
| Channel      | 18CH                                         |
| Dimmer       | 0-100% Dimming                               |
| Packing size | 54*45*42cm                                   |
| Gross Weight | 18KG                                         |
|              |                                              |

# **Products Shows**





# Application: Club, shows, wedding, disco, party...







Spare Parts





Delivery Detail: Shipped in 3 - 15 days after payment.



### **Company Profile**

Establish in 2008, Guangzhou HOMEI LIGHT is a manufacturer and trader, specialized in research, development and the production of stage light, all of our products comply with international quality standards and are greatly appreciated in a variety of different markets throughout the world.

Our main products: LED dance floor, LED star curtain, RGB vision curtain, moving head beam, LED wall washer, LED par light, Spider light, DMX controller and so on.

If you are interested in any of our products or would like to discuss a custom order, please fell free to contact us. We are looking forward to forming long business relationship wi