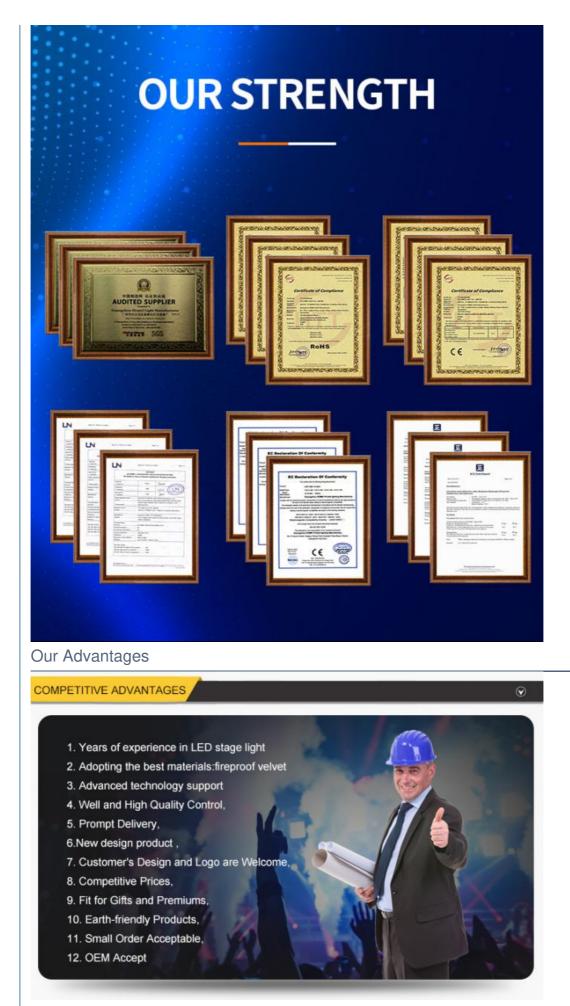

# Certifications

### 3. Q: What's your certificates?

- A: EMC,SGS,ROHS, and CE certificates passed.
- 4. Q: Can you help me to print our logo or company name on the products on package?
- A: Of course. Your logo can be printed on the products or package. OEM&ODM permits.