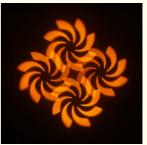

# Stage Disco DJ Events Light 200W 3in1 LED Moving Head Beam with Colorful **Rainbow Effect**

# **Products Description**

Long Life Colorful Rainbow Effect Stage Disco DJ Events Light 200W 3in1 **LED Moving Head Beam** 

Products Name

Model Number

Power consumption

Color wheel

290W

9colors+open

Long Life Colorful Rainbow Effect Stage Disco DJ Events Light 200W 3in1 LED Moving Head Beam HM-M200W

| Application  | disco, bar,stage,wedding,club.               |
|--------------|----------------------------------------------|
| Patterns     | 7 Rotation gobos+open, 10fixed gobos+open    |
| Prism        | 4 prism                                      |
| Display      | LCD display                                  |
| Control mode | DMX512, Master-slave, Auto Run, Sound active |
| Channel      | 18CH                                         |
| Dimmer       | 0-100% Dimming                               |
| Packing size | 54*45*42cm                                   |
| Gross Weight | 18KG                                         |
|              |                                              |