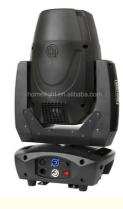

# Stage Disco DJ Events Light 200W 3in1 LED Moving Head Beam with Colorful **Rainbow Effect**

# **Products Description**

Long Life Colorful Rainbow Effect Stage Disco DJ Events Light 200W 3in1 **LED Moving Head Beam** 

Products Name

Model Number

Power consumption

Color wheel

290W

9colors+open

Long Life Colorful Rainbow Effect Stage Disco DJ Events Light 200W 3in1 LED Moving Head Beam HM-M200W

| Application  | disco, bar,stage,wedding,club.               |
|--------------|----------------------------------------------|
| Patterns     | 7 Rotation gobos+open, 10fixed gobos+open    |
| Prism        | 4 prism                                      |
| Display      | LCD display                                  |
| Control mode | DMX512, Master-slave, Auto Run, Sound active |
| Channel      | 18CH                                         |
| Dimmer       | 0-100% Dimming                               |
| Packing size | 54*45*42cm                                   |
| Gross Weight | 18KG                                         |
|              |                                              |