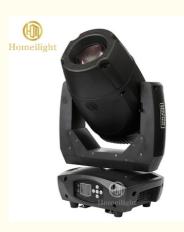

# Stage Disco DJ Events Light 200W 3in1 LED Moving Head Beam with Colorful **Rainbow Effect**

# **Products Description**

Long Life Colorful Rainbow Effect Stage Disco DJ Events Light 200W 3in1 **LED Moving Head Beam** 

Products Name

Model Number

Power consumption

Color wheel

290W

9colors+open

Long Life Colorful Rainbow Effect Stage Disco DJ Events Light 200W 3in1 LED Moving Head Beam HM-M200W

| Application  | disco, bar,stage,wedding,club.               |
|--------------|----------------------------------------------|
| Patterns     | 7 Rotation gobos+open, 10fixed gobos+open    |
| Prism        | 4 prism                                      |
| Display      | LCD display                                  |
| Control mode | DMX512, Master-slave, Auto Run, Sound active |
| Channel      | 18CH                                         |
| Dimmer       | 0-100% Dimming                               |
| Packing size | 54*45*42cm                                   |
| Gross Weight | 18KG                                         |
|              |                                              |