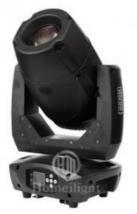

-99 pieces

Homei

Guangdong, China

- Packaging Details:
- Supply Ability:

• Price:

- flightcase/carton
- 200 Piece/Pieces per Day



# **Product Specification**

• Color Temperature(CCT): 7500K (Daylight Alert)

Yes

50000

Beam Lights

AC 100-240V

16

95

- Lamp Luminous 120 Efficiency(Im/w):
- Color Rendering Index(Ra): 95
- Support Dimmer:
- Lighting Solutions Service: Lighting And Circuitry Design, Project Installation
- Lifespan (hours):
- Working Time (hours): 50000
- Product Weight kg :
- Type:
- Input Voltage(V):
- 20000 Lamp Luminous Flux(Im):
- CRI (Ra>):
- Working Temperature(°C): -20 50 -----
- Maultine I Hetime (I Levu).



# More Images









# **Products Description**

Long Life Colorful Rainbow Effect Stage Disco DJ Events Light 200W 3in1 **LED Moving Head Beam** 



Products Name

Model Number

Power consumption

Color wheel

290W

9colors+open



Long Life Colorful Rainbow Effect Stage Disco DJ Events Light 200W 3in1 LED Moving Head Beam HM-M200W

| Application  | disco, bar,stage,wedding,club.               |
|--------------|----------------------------------------------|
| Patterns     | 7 Rotation gobos+open, 10fixed gobos+open    |
| Prism        | 4 prism                                      |
| Display      | LCD display                                  |
| Control mode | DMX512, Master-slave, Auto Run, Sound active |
| Channel      | 18CH                                         |
| Dimmer       | 0-100% Dimming                               |
| Packing size | 54*45*42cm                                   |
| Gross Weight | 18KG