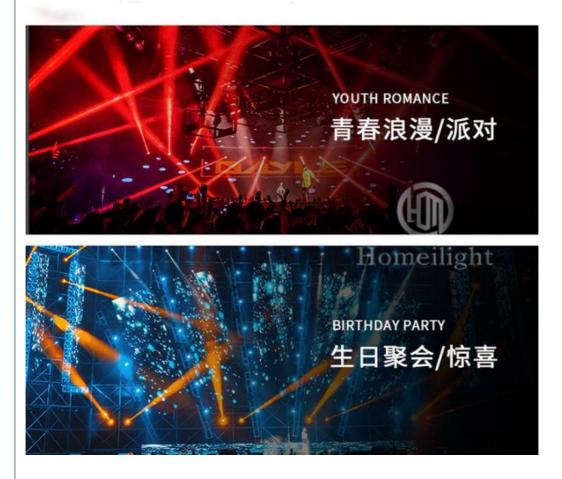

Beam HM-M200W

| Application  | disco, bar,stage,wedding,club.               |
|--------------|----------------------------------------------|
| Patterns     | 7 Rotation gobos+open, 10fixed gobos+open    |
| Prism        | 4 prism                                      |
| Display      | LCD display                                  |
| Control mode | DMX512, Master-slave, Auto Run, Sound active |
| Channel      | 18CH                                         |
| Dimmer       | 0-100% Dimming                               |
| Packing size | 54*45*42cm                                   |
| Gross Weight | 18KG                                         |
|              |                                              |

# **Products Shows**





# Application: Club, shows, wedding, disco, party...







Spare Parts





Delivery Detail: Shipped in 3 - 15 days after payment.



### **Company Profile**

Establish in 2008, Guangzhou HOMEI LIGHT is a manufacturer and trader, specialized in research, development and the production of stage light, all of our products comply with international quality standards and are greatly appreciated in a variety of different markets throughout the world.

Our main products: LED dance floor, LED star curtain, RGB vision curtain, moving head beam, LED wall washer, LED par light, Spider light, DMX controller and so on.

If you are interested in any of our products or would like to discuss a custom order, please fell free to contact us. We are looking forward to forming long business relationship with you! We sincerely welcome you to visit our company or