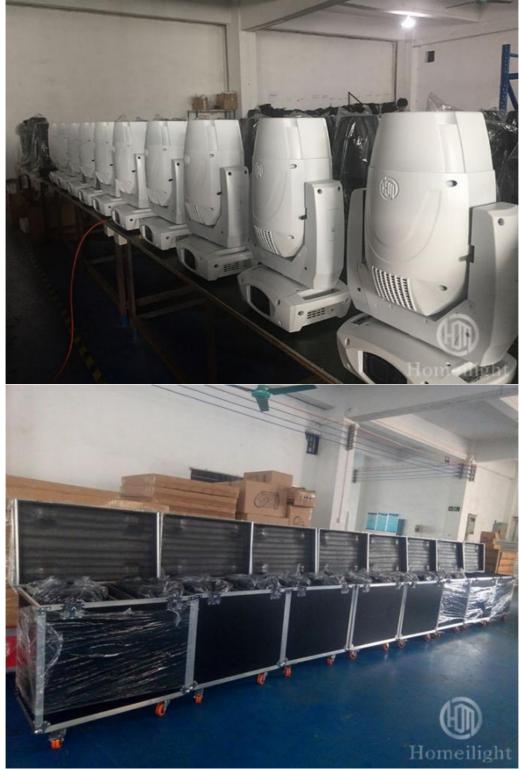

# **Products Shows**

# Application: Club, shows, wedding, disco, party...

Spare Parts

Delivery Detail: Shipped in 3 - 15 days after payment.

Long Life Colorful Rainbow Effect Stage Disco DJ Events Light 200W 3in1 LED Moving Head Beam HM-M200W

| Application  | disco, bar,stage,wedding,club.               |
|--------------|----------------------------------------------|
| Patterns     | 7 Rotation gobos+open, 10fixed gobos+open    |
| Prism        | 4 prism                                      |
| Display      | LCD display                                  |
| Control mode | DMX512, Master-slave, Auto Run, Sound active |
| Channel      | 18CH                                         |
| Dimmer       | 0-100% Dimming                               |
| Packing size | 54*45*42cm                                   |
| Gross Weight | 18KG                                         |
|              |                                              |