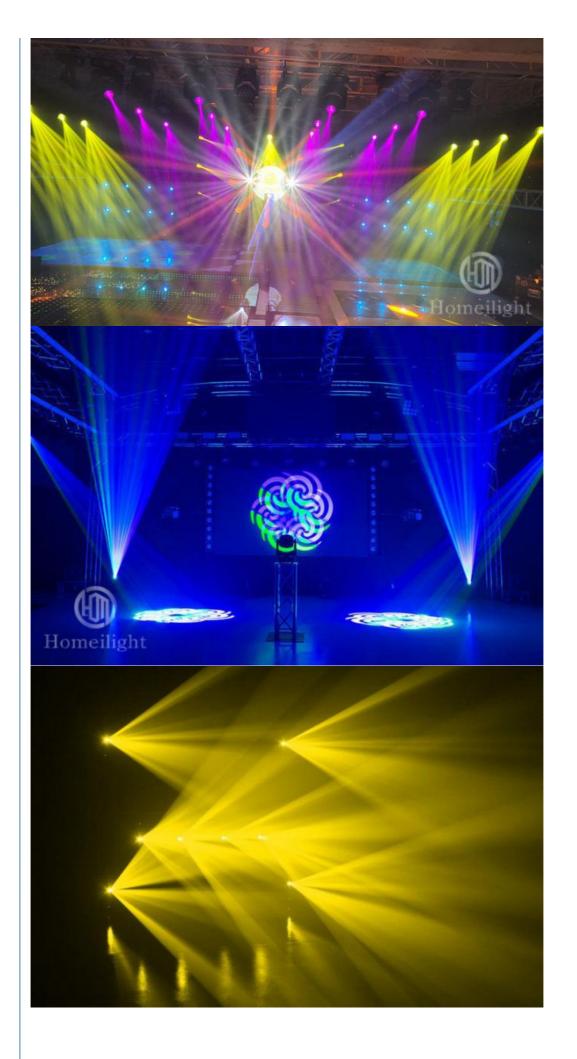

am HM-M200W

| Application  | disco, bar,stage,wedding,club.               |
|--------------|----------------------------------------------|
| Patterns     | 7 Rotation gobos+open, 10fixed gobos+open    |
| Prism        | 4 prism                                      |
| Display      | LCD display                                  |
| Control mode | DMX512, Master-slave, Auto Run, Sound active |
| Channel      | 18CH                                         |
| Dimmer       | 0-100% Dimming                               |
| Packing size | 54*45*42cm                                   |
| Gross Weight | 18KG                                         |
|              |                                              |

# **Products Shows**





# Application: Club, shows, wedding, disco, party...







Spare Parts





Delivery Detail: Shipped in 3 - 15 days after payment.



### **Company Profile**

Establish in 2008, Guangzhou HOMEI LIGHT is a manufacturer and trader, specialized in research, development and the production of stage light, all of our products comply with international quality standards and are greatly appreciated in a variety of different markets throughout the world.

Our main products: LED dance floor, LED star curtain, RGB vision curtain, moving head beam, LED wall washer, LED par light, Spider light, DMX controller and so on.

If you are interested in any of our products or would like to discuss a custom order, please fell free to contact us. We are looking forward to forming long business relationship with you! We sincerely welcome you to visit our company or c