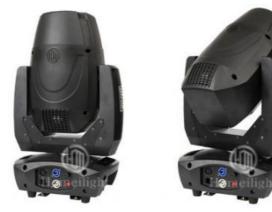

e:

- flightcase/carton
- 200 Piece/Pieces per Day



# **Product Specification**

• Color Temperature(CCT): 7500K (Daylight Alert)

Yes

50000

Beam Lights

AC 100-240V

16

95

- Lamp Luminous 120 Efficiency(Im/w):
- Color Rendering Index(Ra): 95
- Support Dimmer:
- Lighting Solutions Service: Lighting And Circuitry Design, Project Installation
- Lifespan (hours):
- Working Time (hours): 50000
- Product Weight kg :
- Type:
- Input Voltage(V):
- 20000 Lamp Luminous Flux(Im):
- CRI (Ra>):
- Working Temperature(°C): -20 50 -----
- Maultine I Hetime (I Levu).



# More Images









# **Products Description**

Long Life Colorful Rainbow Effect Stage Disco DJ Events Light 200W 3in1 **LED Moving Head Beam** 



Products Name

Model Number

Power consumption

Color wheel

290W

9colors+open



Long Life Colorful Rainbow Effect Stage Disco DJ Events Light 200W 3in1 LED Moving Head Beam HM-M200W

| Application  | disco, bar,stage,wedding,club.               |
|--------------|----------------------------------------------|
| Patterns     | 7 Rotation gobos+open, 10fixed gobos+open    |
| Prism        | 4 prism                                      |
| Display      | LCD display                                  |
| Control mode | DMX512, Master-slave, Auto Run, Sound active |
| Channel      | 18CH                                         |
| Dimmer       | 0-100% Dimming                               |
| Packing size | 54*45*42cm                                   |
| Gross Weight | 18KG                                         |
|              |