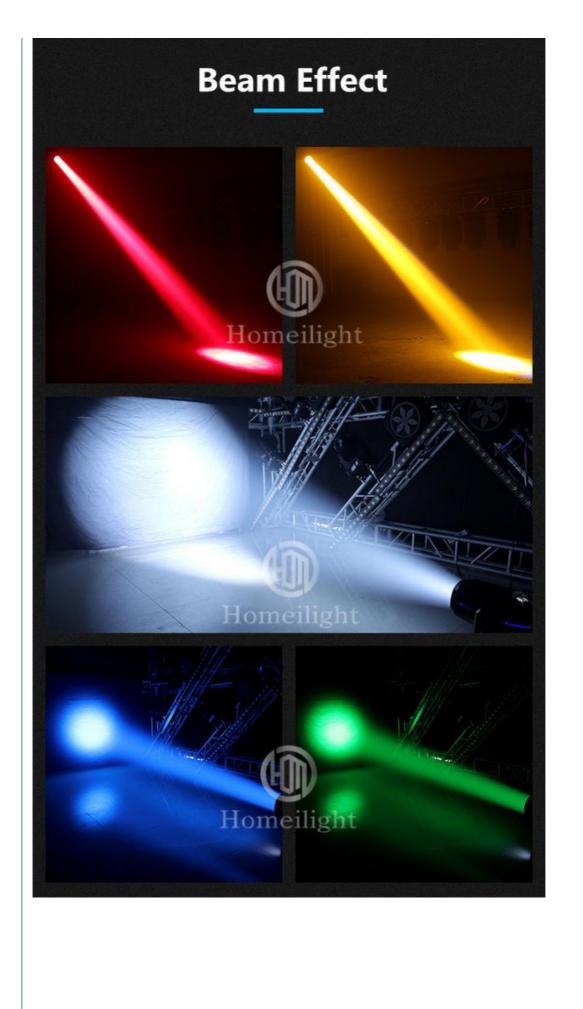

ect Stage Disco DJ Events Light 200W 3in1 LED Moving Head Beam HM-M200W

| Application  | disco, bar,stage,wedding,club.               |
|--------------|----------------------------------------------|
| Patterns     | 7 Rotation gobos+open, 10fixed gobos+open    |
| Prism        | 4 prism                                      |
| Display      | LCD display                                  |
| Control mode | DMX512, Master-slave, Auto Run, Sound active |
| Channel      | 18CH                                         |
| Dimmer       | 0-100% Dimming                               |
| Packing size | 54*45*42cm                                   |
| Gross Weight | 18KG                                         |
|              |                                              |

# **Products Shows**





# Application: Club, shows, wedding, disco, party...







Spare Parts





Delivery Detail: Shipped in 3 - 15 days after payment.



### **Company Profile**

Establish in 2008, Guangzhou HOMEI LIGHT is a manufacturer and trader, specialized in research, development and the production of stage light, all of our products comply with international quality standards and are greatly appreciated in a variety of different markets throughout the world.

Our main products: LED dance floor, LED star curtain, RGB vision curtain, moving head beam, LED wall washer, LED par light, Spider light, DMX controller and so on.

If you are interested in any of our products or would like to discuss a custom order, please fell free to contact us. We are looking forward to forming long business relationship