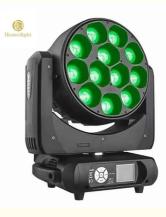

## Hot Sell 12\*40W LED Moving Head Beam Stage Equipment 12\*40W LED Zoom **Beam Wash Moving Head Light**

### **Product Description**

| Products Name                        | Hot Sell 12*40W LED Moving Head Beam Stage Equipment 12*40W LED<br>Zoom Beam Wash Moving Head Light    |
|--------------------------------------|--------------------------------------------------------------------------------------------------------|
| Voltage                              | AC110-240V/50-60Hz                                                                                     |
| Power                                | 600w                                                                                                   |
| LED source                           | 12pcs 40W, RGBW 4in1 mixed color                                                                       |
| Control mode                         | DMX 512, automatic, master-slave, sound RDM, DMX software upgrade                                      |
| Optional network<br>function support | artnet, klignet, sacn, network protocol 4-channel mode: STD / HSI / GUI /<br>ext (17 / 11 / 18 / 58ch) |
| Functions                            | pixel, cleaning, stroboscopic, zoom, beam effect                                                       |
| Dimmer                               | 0-100% dimmer                                                                                          |
| Net weight                           | 15KG                                                                                                   |