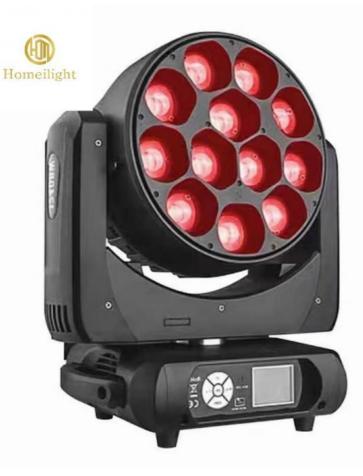

## Hot Sell 12\*40W LED Moving Head Beam Stage Equipment 12\*40W LED Zoom **Beam Wash Moving Head Light**

# Hot Sell 12\*40W LED Moving Head Beam Stage Equipment 12\*40W LED Zoom Beam Wash Moving Head Light

### **Product Description**

| Products Name                        | Hot Sell 12*40W LED Moving Head Beam Stage Equipment 12*40W LED<br>Zoom Beam Wash Moving Head Light    |
|--------------------------------------|--------------------------------------------------------------------------------------------------------|
| Voltage                              | AC110-240V/50-60Hz                                                                                     |
| Power                                | 600w                                                                                                   |
| LED source                           | 12pcs 40W, RGBW 4in1 mixed color                                                                       |
| Control mode                         | DMX 512, automatic, master-slave, sound RDM, DMX software upgrade                                      |
| Optional network<br>function support | artnet, klignet, sacn, network protocol 4-channel mode: STD / HSI / GUI /<br>ext (17 / 11 / 18 / 58ch) |
| Functions                            | pixel, cleaning, stroboscopic, zoom, beam effect                                                       |
| Dimmer                               | 0-100% dimmer                                                                                          |
| Net weight                           | 15KG                                                                                                   |