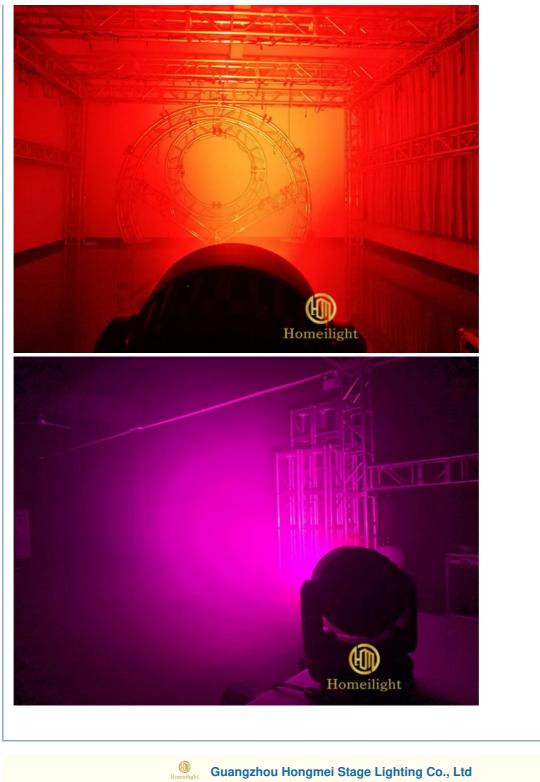

|
| Control mode                         | DMX 512, automatic, master-slave, sound RDM, DMX software upgrade                                      |
| Optional network<br>function support | artnet, klignet, sacn, network protocol 4-channel mode: STD / HSI / GUI /<br>ext (17 / 11 / 18 / 58ch) |
| Functions                            | pixel, cleaning, stroboscopic, zoom, beam effect                                                       |
| Dimmer                               | 0-100% dimmer                                                                                          |
| Net weight                           | 15KG                                                                                                   |