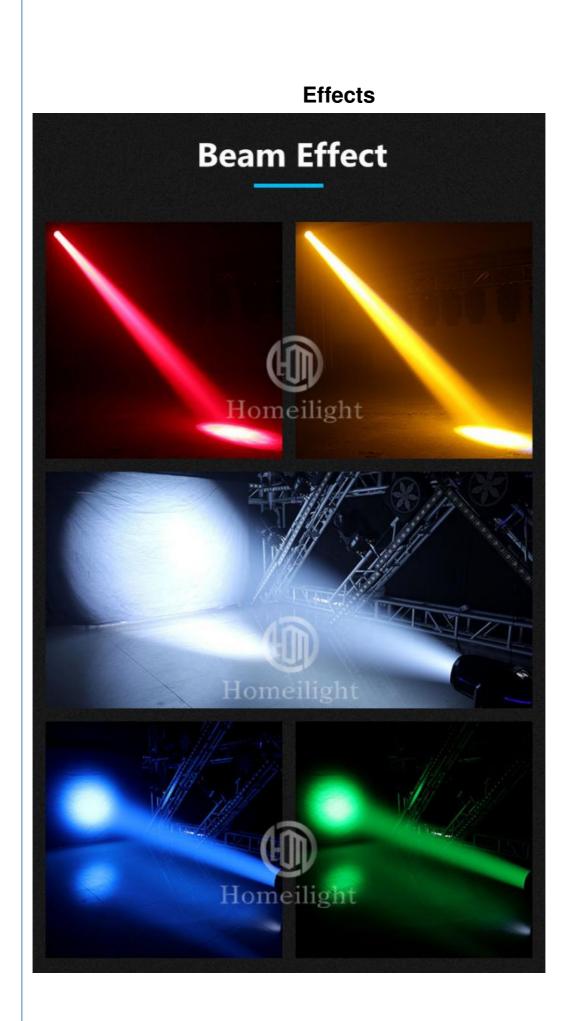

igin:
- Brand Name:
- Price:
- Packaging Details:
- Guangdong, China Homei
- \$215.00/pieces 1-49 pieces
  - flight case/carton



#### **Product Specification**

- Color Temperature(CCT): 3500K (Warm White)
- Lamp Luminous 110 Efficiency(Im/w):
- Color Rendering Index(Ra): 110
- Support Dimmer:
- Lighting Solutions Service: Lighting And Circuitry Design, Project Installation

Yes

5000

17

110

Moving Head Lights

AC100-240V

- Lifespan (hours):
- Working Time (hours): 50000
- Product Weight kg :
- Type:
- Input Voltage(V):
- Lamp Luminous Flux(Im): 2000
- CRI (Ra>):
- Working Temperature(°C): -20 50 F0000
- Maultine I Hetime (I Levu).



#### More Images



230W DMX Sharpy Stage Lighting Equipment Disco Light Moving Head Beam With Night Club



**Products Description** 





Details







### Applications



Ballroom



Stage performance

#### Product packaging



Bar night club



#### Wedding ceremony

Packing Detail:1.Carton box(default) 2.Flight case (customer logo are avaliable)

Delivery Detail: Shipped in 3 - 15 days after payment.





Certifications





# PICTURES OF THE FACTORY





Office



Company



Factory





**Product Sample** 

**Product Sample** 



#### **Company Profile**

Established in 2008, Guangzhou HOMEI LIGHT is a manufacturer and trader, specialized in research, development and the production of stage light, all of our products comply with international quality standards and are greatly appreciated in a variety of different markets throughout the world.

Our main products:LED Dance Floor, LED Star Curtain, RGB Vision Curtain, Moving Head Be