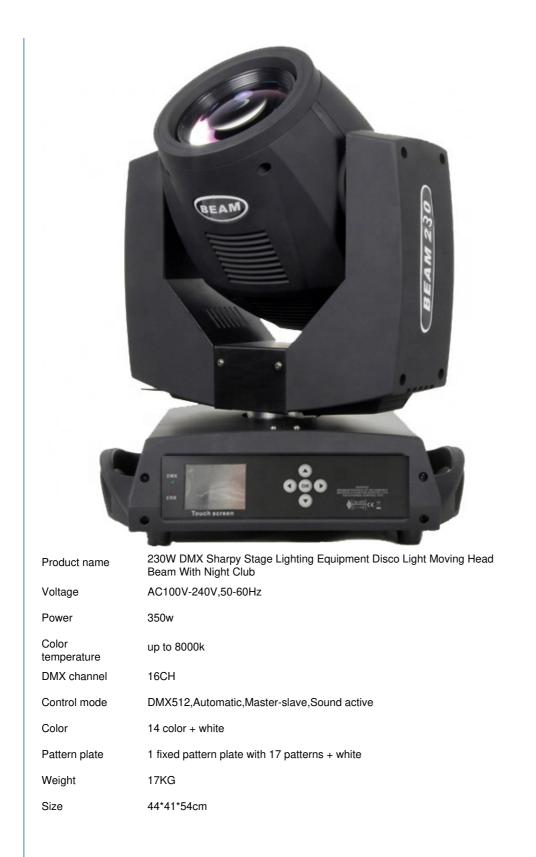

#### 350W DMX Sharpy Stage Lighting Equipment Disco Light Moving Head Beam With Night Club

#### **Product Specification**

- Color Temperature(CCT): 3500K (Warm White)
- Lamp Luminous 110 Efficiency(Im/w):
- Color Rendering Index(Ra): 110
- Support Dimmer:
- Lighting Solutions Service: Lighting And Circuitry Design, Project Installation

Yes

5000

17

110

Moving Head Lights

AC100-240V

- Lifespan (hours):
- Working Time (hours): 50000
- Product Weight kg :
- Type:
- Input Voltage(V):
- Lamp Luminous Flux(Im): 2000
- CRI (Ra>):
- Working Temperature(°C): -20 50 F0000
- Maultine I Hetime (I Levu).