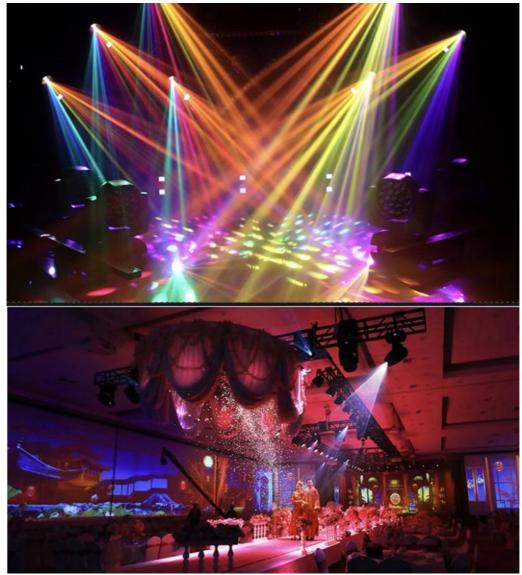

#### 350W DMX Sharpy Stage Lighting Equipment Disco Light Moving Head Beam With Night Club

### Applications

Ballroom

Stage performance

#### Product packaging

Bar night club

#### Wedding ceremony

Packing Detail:1.Carton box(default) 2.Flight case (customer logo are avaliable)

Delivery Detail: Shipped in 3 - 15 days after payment.

Certifications