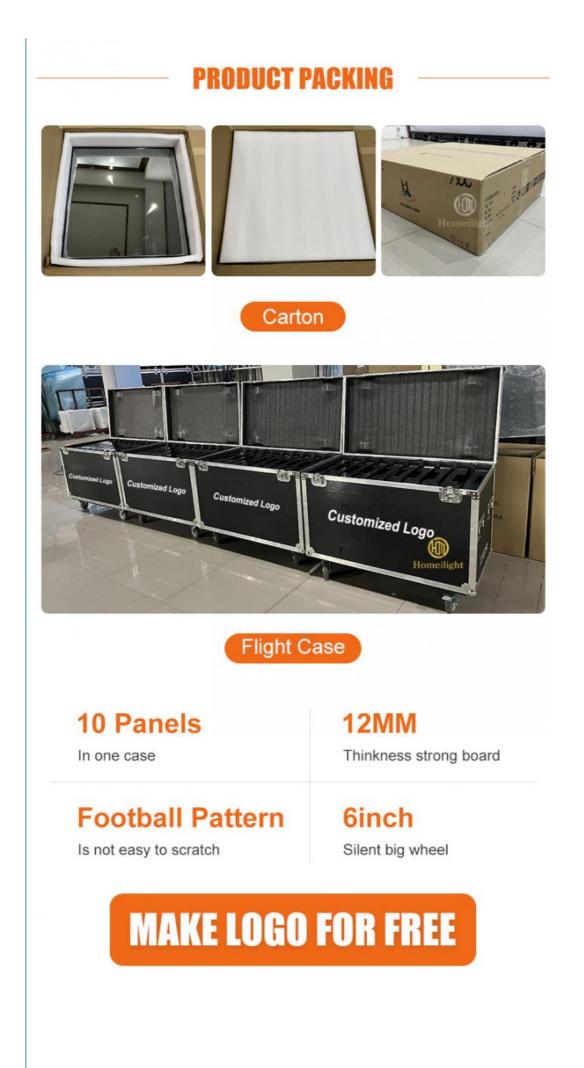

#### Product packaging

Bar night club

#### Wedding ceremony

Packing Detail:1.Carton box(default) 2.Flight case (customer logo are avaliable)

Delivery Detail: Shipped in 3 - 15 days after payment.

Certifications