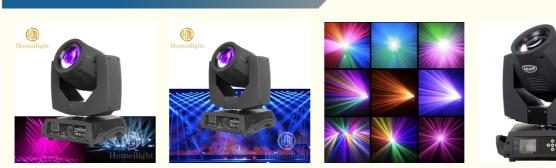

#### More Images

230W DMX Sharpy Stage Lighting Equipment Disco Light Moving Head Beam With Night Club

**Products Description** 

Details