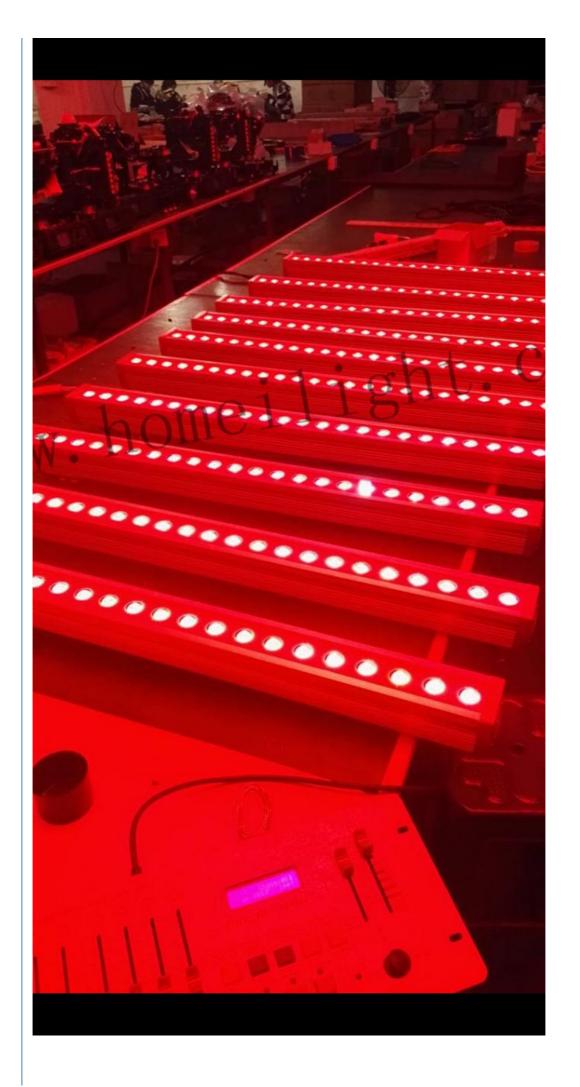

pan (hours):

• Light Source:

• Input Voltage(V):

• Warranty(Year):

• Lamp Luminous Flux(Im):

• Item Type:

• CRI (Ra>):

• Working Time (hours): • Product Weight kg :

Color Rendering Index(Ra): 90

- Brand Name:
- HOMEI
- Model Number:

Color Temperature(CCT): 3500-8000K

110

Yes • Lighting Solutions Service: Lighting And Circuitry Design 50000

50000

3.5

LED

7950

90

1

Wall Washers

AC85-265V/DC12-24V

- Minimum Order Quantity:
- Price:
- Guangdong, China

\$65.00/pieces 2-5 pieces

- HM-B24
- 2 pieces



## **Product Specification**

Our Product Introduction

for more products please visit us on discostagelight.com



#### More Images









#### **Products Description**

Master-slave Facade Lighting Decoration Outdoor Waterproof LED Wall Washer Bar



**Products Shows** 







**Recommend Products** 

**Company Profile** 







# PICTURES OF THE FACTORY



#### Company



Office











### **PRODUCTION FIOW**





Sewing



Debugging 1



Installation

Inwtaii lamo bead



Certifications



#### Product packaging

Packing Detail:1.Carton box(default) 2.Flight case (customer logo are avaliable)

Delivery Detail: Shipped in 3 - 15 days after payment.



#### FAQ

#### 1. Q: Are you a factory or trading company?

A: We are a factory.

#### 2. Q: Where is your factory located? How can i visit there?

A: Our factory is located in Guangzhou City, Guangdong Province, China. About 30 minutes away from Guangzhou Baiyun Airport. All our clients, from home or abroad, are warmly welcome to visit us!

3. Q: What's your certificates?A: EMC,SGS,ROHS, and CE certific