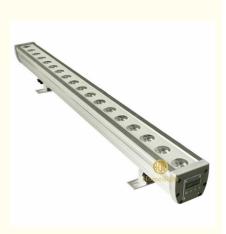

#### 72W LED Wall Washer Bar for Outdoor Decoration Waterproof Master-slave **Facade Lighting**

#### **Products Description**

Master-slave Facade Lighting Decoration Outdoor Waterproof LED Wall Washer Bar

**Products Shows** 

**Recommend Products** 

**Company Profile** 