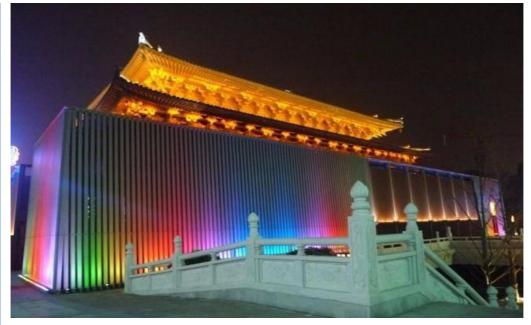

#### 72W LED Wall Washer Bar for Outdoor Decoration Waterproof Master-slave **Facade Lighting**

#### **Products Description**

Master-slave Facade Lighting Decoration Outdoor Waterproof LED Wall Washer Bar

**Products Shows** 

**Recommend Products** 

**Company Profile** 