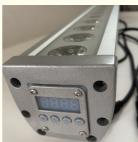

#### 72W LED Wall Washer Bar for Outdoor Decoration Waterproof Master-slave **Facade Lighting**

#### **Products Description**

Master-slave Facade Lighting Decoration Outdoor Waterproof LED Wall Washer Bar

**Products Shows** 

**Recommend Products** 

**Company Profile** 