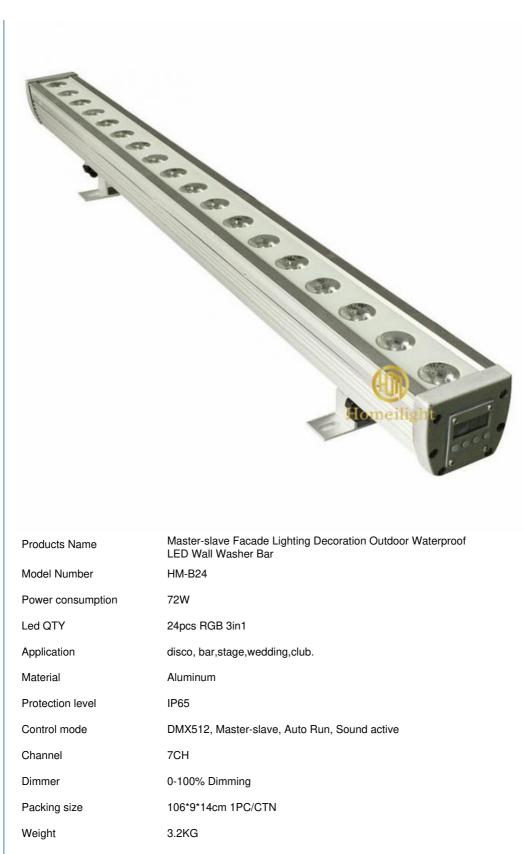

#### 72W LED Wall Washer Bar for Outdoor Decoration Waterproof Master-slave **Facade Lighting**

#### **Basic Information**

• Place of Origin:

Lamp Luminous

Efficiency(lm/w):

• Support Dimmer:

• Lifespan (hours):

• Light Source:

• Input Voltage(V):

• Warranty(Year):

• Lamp Luminous Flux(Im):

• Item Type:

• CRI (Ra>):

• Working Time (hours): • Product Weight kg :

Color Rendering Index(Ra): 90

- Brand Name:
- HOMEI
- Model Number:

Color Temperature(CCT): 3500-8000K

110

Yes • Lighting Solutions Service: Lighting And Circuitry Design 50000

50000

3.5

LED

7950

90

1

Wall Washers

AC85-265V/DC12-24V

- Minimum Order Quantity:
- Price:
- Guangdong, China

\$65.00/pieces 2-5 pieces

- HM-B24
- 2 pieces

#### **Products Description**

Master-slave Facade Lighting Decoration Outdoor Waterproof LED Wall Washer Bar

**Products Shows** 

**Recommend Products** 

**Company Profile** 