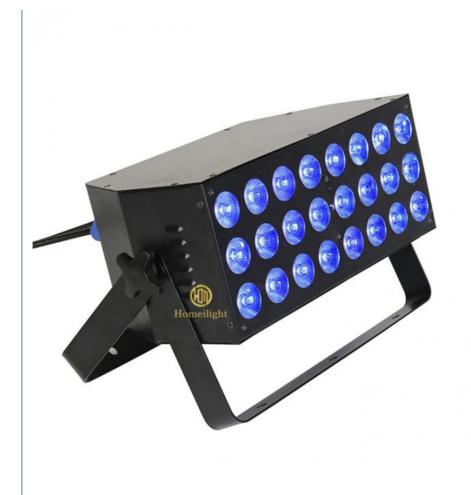

# 3500-8000K LED Stage Flood Light 24pcs\*6W Dj Light DMX512 LED Wall **Washer Lighting**

# LED Stage Flood Light 24pcs\*6W Dj Light DMX512 LED Wall Waser Lights

## **Products Description**

Products Name LED Stage Flood Light 24pcs\*6W DJ Light DMX512 LED Wall

Waser Lights

Model Number HM-L24W

Power consumption 350W

Color 24pcs RGBWA+UV 6in1 leds

Application disco, bar, stage, wedding, club.

Beam Angle 25/40 degree

Function Pixel effect

Display LCD display

Control mode DMX512, Master-slave, Auto Run, Sound active

Channel 8/15/20CH

Dimmer 0-100% Dimming

Packing size 35\*15\*20cm(1PC/CTN)

Weight 4KG