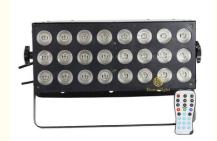

# 3500-8000K LED Stage Flood Light 24pcs\*6W Dj Light DMX512 LED Wall **Washer Lighting**

# LED Stage Flood Light 24pcs\*6W Dj Light DMX512 LED Wall Waser Lights

## **Products Description**

Products Name LED Stage Flood Light 24pcs\*6W DJ Light DMX512 LED Wall

Waser Lights

Model Number HM-L24W

Power consumption 350W

Color 24pcs RGBWA+UV 6in1 leds

Application disco, bar, stage, wedding, club.

Beam Angle 25/40 degree

Function Pixel effect

Display LCD display

Control mode DMX512, Master-slave, Auto Run, Sound active

Channel 8/15/20CH

Dimmer 0-100% Dimming

Packing size 35\*15\*20cm(1PC/CTN)

Weight 4KG