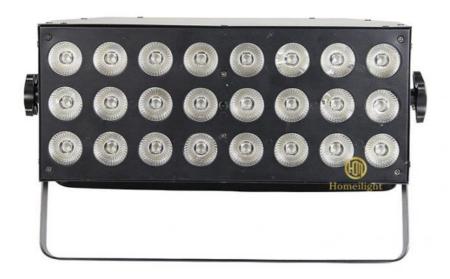

# 3500-8000K LED Stage Flood Light 24pcs\*6W Dj Light DMX512 LED Wall **Washer Lighting**

# LED Stage Flood Light 24pcs\*6W Dj Light DMX512 LED Wall Waser Lights

## **Products Description**

Products Name LED Stage Flood Light 24pcs\*6W DJ Light DMX512 LED Wall

Waser Lights

Model Number HM-L24W

Power consumption 350W

Color 24pcs RGBWA+UV 6in1 leds

Application disco, bar, stage, wedding, club.