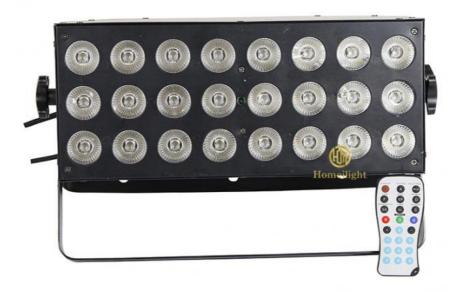

# 3500-8000K LED Stage Flood Light 24pcs\*6W Dj Light DMX512 LED Wall **Washer Lighting**

# LED Stage Flood Light 24pcs\*6W Dj Light DMX512 LED Wall Waser Lights

## **Products Description**

Products Name LED Stage Flood Light 24pcs\*6W DJ Light DMX512 LED Wall

Waser Lights

Model Number HM-L24W

Power consumption 350W

Color 24pcs RGBWA+UV 6in1 leds

Application disco, bar, stage, wedding, club.