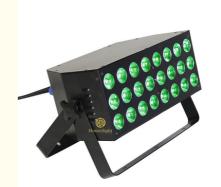

# 3500-8000K LED Stage Flood Light 24pcs\*6W Dj Light DMX512 LED Wall **Washer Lighting**

# LED Stage Flood Light 24pcs\*6W Dj Light DMX512 LED Wall Waser Lights

## **Products Description**

Products Name LED Stage Flood Light 24pcs\*6W DJ Light DMX512 LED Wall

Waser Lights

Model Number HM-L24W

Power consumption 350W

Color 24pcs RGBWA+UV 6in1 leds

Application disco, bar, stage, wedding, club.

Beam Angle 25/40 degree

Function Pixel effect

Display LCD display

Control mode DMX512, Master-slave, Auto Run, Sound active

Channel 8/15/20CH

Dimmer 0-100% Dimming

Packing size 35\*15\*20cm(1PC/CTN)

Weight 4KG