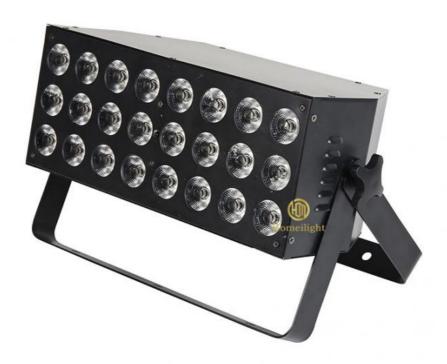

# 3500-8000K LED Stage Flood Light 24pcs\*6W Dj Light DMX512 LED Wall **Washer Lighting**

# LED Stage Flood Light 24pcs\*6W Dj Light DMX512 LED Wall Waser Lights

## **Products Description**

Products Name LED Stage Flood Light 24pcs\*6W DJ Light DMX512 LED Wall

Waser Lights

Model Number HM-L24W

Power consumption 350W

Color 24pcs RGBWA+UV 6in1 leds

Application disco, bar, stage, wedding, club.