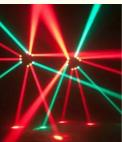

### Night Club 140W Sharpy Spider Moving Head Beam Color Temperature CCT 3500K Warm White

### More Images

Wholesale 9 Eyes LED Moving Head Light Sharpy Spider Moving Head Beam For Night Club

Product Description

| Product name              | Wholesale 9 Eyes LED Moving Head Light Sharpy Spider Moving Head Beam For Night Club |
|---------------------------|--------------------------------------------------------------------------------------|
| Application               | Wedding,party,disco,dj,bar,club                                                      |
| Light Source              | LED                                                                                  |
| Warranty(Year)            | 1-Year                                                                               |
| Voltage                   | AC100-240V                                                                           |
| Power                     | 140w                                                                                 |
| Beads                     | 9x10W LED RGBW 4 in 1                                                                |
| Color<br>Temperature(CCT) | 8000k                                                                                |
| Control mode              | DMX512,Automatic,Master slave,sound active                                           |
| Protection level          | IP20                                                                                 |
| Channel                   | 9CH/43CH                                                                             |
| Beam angle                | 6.5 degree                                                                           |
| Size                      | 57*54*32cm                                                                           |
| Weight                    | 12KG                                                                                 |