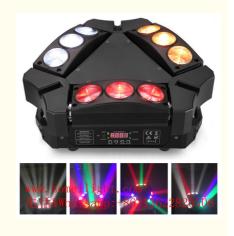

### More Images

Wholesale 9 Eyes LED Moving Head Light Sharpy Spider Moving Head Beam For Night Club

Product Description

| Product name              | Wholesale 9 Eyes LED Moving Head Light Sharpy Spider Moving Head Beam For Night Club |
|---------------------------|--------------------------------------------------------------------------------------|
| Application               | Wedding,party,disco,dj,bar,club                                                      |
| Light Source              | LED                                                                                  |
| Warranty(Year)            | 1-Year                                                                               |
| Voltage                   | AC100-240V                                                                           |
| Power                     | 140w                                                                                 |
| Beads                     | 9x10W LED RGBW 4 in 1                                                                |
| Color<br>Temperature(CCT) | 8000k                                                                                |
| Control mode              | DMX512,Automatic,Master slave,sound active                                           |
| Protection level          | IP20                                                                                 |
| Channel                   | 9CH/43CH                                                                             |
| Beam angle                | 6.5 degree                                                                           |
| Size                      | 57*54*32cm                                                                           |
| Weight                    | 12KG                                                                                 |