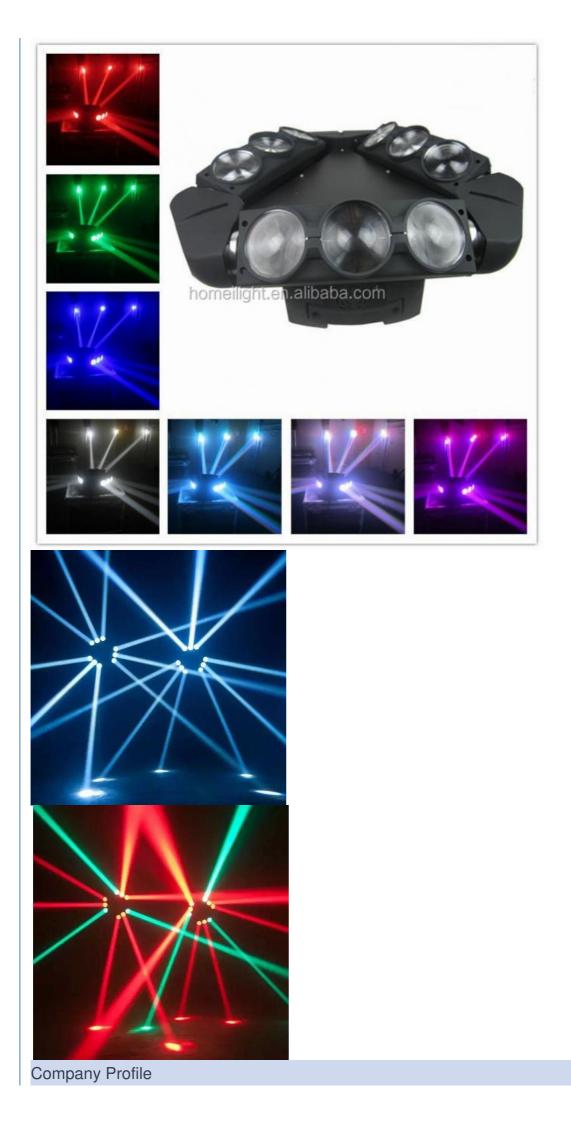

### More Images

Wholesale 9 Eyes LED Moving Head Light Sharpy Spider Moving Head Beam For Night Club

Product Description

| Product name              | Wholesale 9 Eyes LED Moving Head Light Sharpy Spider Moving Head Beam For Night Club |
|---------------------------|--------------------------------------------------------------------------------------|
| Application               | Wedding,party,disco,dj,bar,club                                                      |
| Light Source              | LED                                                                                  |
| Warranty(Year)            | 1-Year                                                                               |
| Voltage                   | AC100-240V                                                                           |
| Power                     | 140w                                                                                 |
| Beads                     | 9x10W LED RGBW 4 in 1                                                                |
| Color<br>Temperature(CCT) | 8000k                                                                                |
| Control mode              | DMX512,Automatic,Master slave,sound active                                           |
| Protection level          | IP20                                                                                 |
| Channel                   | 9CH/43CH                                                                             |
| Beam angle                | 6.5 degree                                                                           |
| Size                      | 57*54*32cm                                                                           |
| Weight                    | 12KG                                                                                 |