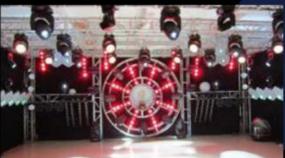

### Night Club 140W Sharpy Spider Moving Head Beam Color Temperature CCT 3500K Warm White

### More Images

Wholesale 9 Eyes LED Moving Head Light Sharpy Spider Moving Head Beam For Night Club

Product Description

| Product name              | Wholesale 9 Eyes LED Moving Head Light Sharpy Spider Moving Head Beam For Night Club |
|---------------------------|--------------------------------------------------------------------------------------|
| Application               | Wedding,party,disco,dj,bar,club                                                      |
| Light Source              | LED                                                                                  |
| Warranty(Year)            | 1-Year                                                                               |
| Voltage                   | AC100-240V                                                                           |
| Power                     | 140w                                                                                 |
| Beads                     | 9x10W LED RGBW 4 in 1                                                                |
| Color<br>Temperature(CCT) | 8000k                                                                                |
| Control mode              | DMX512,Automatic,Master slave,sound active                                           |
| Protection level          | IP20                                                                                 |
| Channel                   | 9CH/43CH                                                                             |
| Beam angle                | 6.5 degree                                                                           |
| Size                      | 57*54*32cm                                                                           |
| Weight                    | 12KG                                                                                 |