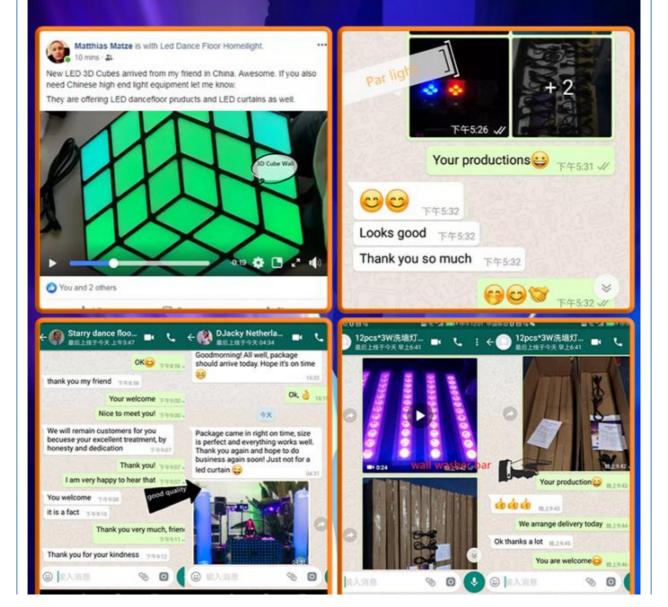

|
| Control mode              | DMX512,Automatic,Master slave,sound active                                           |
| Protection level          | IP20                                                                                 |
| Channel                   | 9CH/43CH                                                                             |
| Beam angle                | 6.5 degree                                                                           |
| Size                      | 57*54*32cm                                                                           |
| Weight                    | 12KG                                                                                 |











## PRODUCT PRAISE



# PICTURES OF THE FACTORY



Company



Office



Office



Factory





**Product Sample** 

**Product Sample** 

### **PRODUCTION FIOW**



Welding



Wiring

Sewing



Debugging 1



Installation



Inwtaii lamo bead



### Packing & Delivery

1. We can offer the carton box, fly case of the packing if you needed.

2. All the item will shipped within 3 days after the payment finished.

3. The sample and the mini order we will delivery by air, the big order will ship by sea. The freight way will spend 7-15 days and the sea way will spend much more time. Do contact us if the shipping time is too long.

4. International shipping requires more complicated shipping procedures (such as both countries customs, transit stations etc.), also will effect by many factors, such as holidays, weather