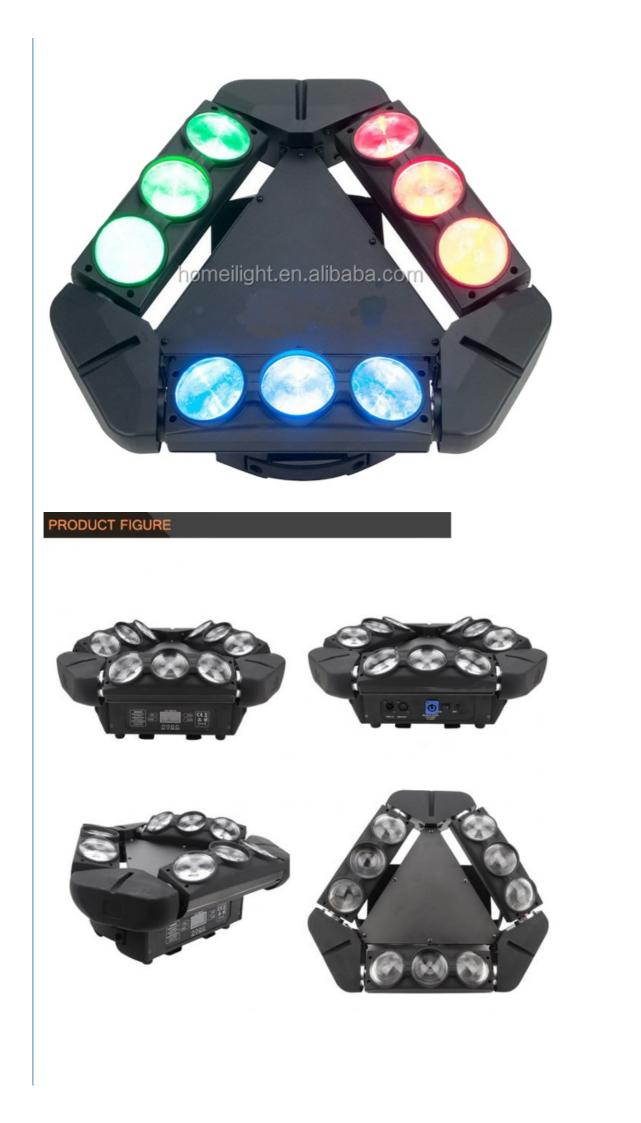

### Night Club 140W Sharpy Spider Moving Head Beam Color Temperature CCT 3500K Warm White

### More Images

Wholesale 9 Eyes LED Moving Head Light Sharpy Spider Moving Head Beam For Night Club

Product Description

| Product name              | Wholesale 9 Eyes LED Moving Head Light Sharpy Spider Moving Head Beam For Night Club |
|---------------------------|--------------------------------------------------------------------------------------|
| Application               | Wedding,party,disco,dj,bar,club                                                      |
| Light Source              | LED                                                                                  |
| Warranty(Year)            | 1-Year                                                                               |
| Voltage                   | AC100-240V                                                                           |
| Power                     | 140w                                                                                 |
| Beads                     | 9x10W LED RGBW 4 in 1                                                                |
| Color<br>Temperature(CCT) | 8000k                                                                                |
| Control mode              | DMX512,Automatic,Master slave,sound active                                           |
| Protection level          | IP20                                                                                 |
| Channel                   | 9CH/43CH                                                                             |
| Beam angle                | 6.5 degree                                                                           |
| Size                      | 57*54*32cm                                                                           |
| Weight                    | 12KG                                                                                 |