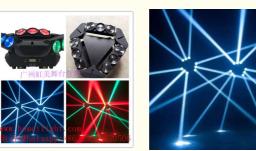

### More Images

Wholesale 9 Eyes LED Moving Head Light Sharpy Spider Moving Head Beam For Night Club

Product Description

| Product name              | Wholesale 9 Eyes LED Moving Head Light Sharpy Spider Moving Head Beam For Night Club |
|---------------------------|--------------------------------------------------------------------------------------|
| Application               | Wedding,party,disco,dj,bar,club                                                      |
| Light Source              | LED                                                                                  |
| Warranty(Year)            | 1-Year                                                                               |
| Voltage                   | AC100-240V                                                                           |
| Power                     | 140w                                                                                 |
| Beads                     | 9x10W LED RGBW 4 in 1                                                                |
| Color<br>Temperature(CCT) | 8000k                                                                                |
| Control mode              | DMX512,Automatic,Master slave,sound active                                           |
| Protection level          | IP20                                                                                 |
| Channel                   | 9CH/43CH                                                                             |
| Beam angle                | 6.5 degree                                                                           |
| Size                      | 57*54*32cm                                                                           |
| Weight                    | 12KG                                                                                 |