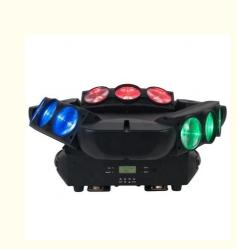

### Night Club 140W Sharpy Spider Moving Head Beam Color Temperature CCT 3500K Warm White

### More Images

Wholesale 9 Eyes LED Moving Head Light Sharpy Spider Moving Head Beam For Night Club

Product Description

| Product name              | Wholesale 9 Eyes LED Moving Head Light Sharpy Spider Moving Head Beam For Night Club |
|---------------------------|--------------------------------------------------------------------------------------|
| Application               | Wedding,party,disco,dj,bar,club                                                      |
| Light Source              | LED                                                                                  |
| Warranty(Year)            | 1-Year                                                                               |
| Voltage                   | AC100-240V                                                                           |
| Power                     | 140w                                                                                 |
| Beads                     | 9x10W LED RGBW 4 in 1                                                                |
| Color<br>Temperature(CCT) | 8000k                                                                                |
| Control mode              | DMX512,Automatic,Master slave,sound active                                           |
| Protection level          | IP20                                                                                 |
| Channel                   | 9CH/43CH                                                                             |
| Beam angle                | 6.5 degree                                                                           |
| Size                      | 57*54*32cm                                                                           |
| Weight                    | 12KG                                                                                 |