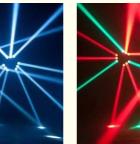

### More Images

Wholesale 9 Eyes LED Moving Head Light Sharpy Spider Moving Head Beam For Night Club

Product Description

| Product name              | Wholesale 9 Eyes LED Moving Head Light Sharpy Spider Moving Head Beam For Night Club |
|---------------------------|--------------------------------------------------------------------------------------|
| Application               | Wedding,party,disco,dj,bar,club                                                      |
| Light Source              | LED                                                                                  |
| Warranty(Year)            | 1-Year                                                                               |
| Voltage                   | AC100-240V                                                                           |
| Power                     | 140w                                                                                 |
| Beads                     | 9x10W LED RGBW 4 in 1                                                                |
| Color<br>Temperature(CCT) | 8000k                                                                                |
| Control mode              | DMX512,Automatic,Master slave,sound active                                           |
| Protection level          | IP20                                                                                 |
| Channel                   | 9CH/43CH                                                                             |
| Beam angle                | 6.5 degree                                                                           |
| Size                      | 57*54*32cm                                                                           |
| Weight                    | 12KG                                                                                 |