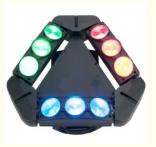

### Night Club 140W Sharpy Spider Moving Head Beam Color Temperature CCT 3500K Warm White

### More Images

Wholesale 9 Eyes LED Moving Head Light Sharpy Spider Moving Head Beam For Night Club

Product Description

| Product name              | Wholesale 9 Eyes LED Moving Head Light Sharpy Spider Moving Head Beam For Night Club |
|---------------------------|--------------------------------------------------------------------------------------|
| Application               | Wedding,party,disco,dj,bar,club                                                      |
| Light Source              | LED                                                                                  |
| Warranty(Year)            | 1-Year                                                                               |
| Voltage                   | AC100-240V                                                                           |
| Power                     | 140w                                                                                 |
| Beads                     | 9x10W LED RGBW 4 in 1                                                                |
| Color<br>Temperature(CCT) | 8000k                                                                                |
| Control mode              | DMX512,Automatic,Master slave,sound active                                           |
| Protection level          | IP20                                                                                 |
| Channel                   | 9CH/43CH                                                                             |
| Beam angle                | 6.5 degree                                                                           |
| Size                      | 57*54*32cm                                                                           |
| Weight                    | 12KG                                                                                 |