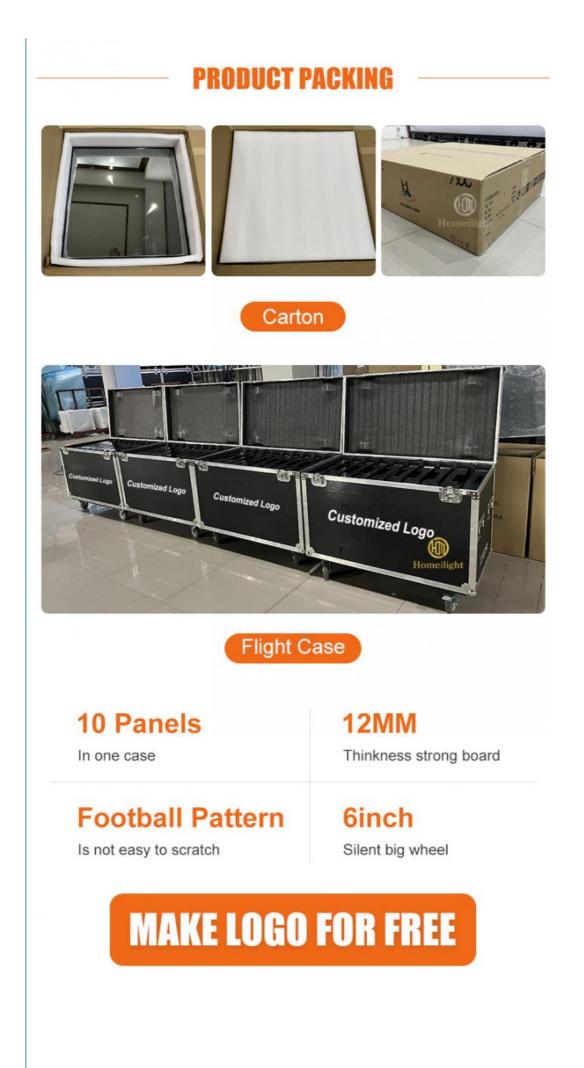

### Packing & Delivery

1. We can offer the carton box, fly case of the packing if you needed.

2. All the item will shipped within 3 days after the payment finished.

3. The sample and the mini order we will delivery by air, the big order will ship by sea. The freight way will spend 7-15 days and the sea way will spend much more time. Do contact us if the shipping time is too long.