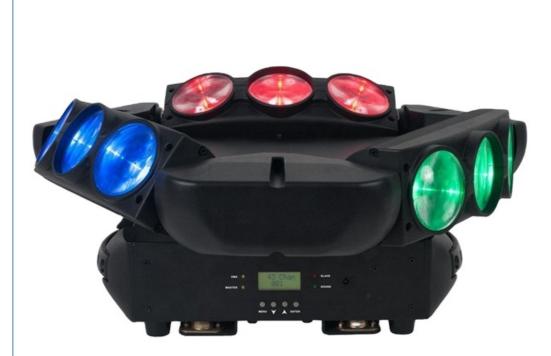

### Night Club 140W Sharpy Spider Moving Head Beam Color Temperature CCT 3500K Warm White

### More Images

Wholesale 9 Eyes LED Moving Head Light Sharpy Spider Moving Head Beam For Night Club

Product Description

| Product name              | Wholesale 9 Eyes LED Moving Head Light Sharpy Spider Moving Head Beam For Night Club |
|---------------------------|--------------------------------------------------------------------------------------|
| Application               | Wedding,party,disco,dj,bar,club                                                      |
| Light Source              | LED                                                                                  |
| Warranty(Year)            | 1-Year                                                                               |
| Voltage                   | AC100-240V                                                                           |
| Power                     | 140w                                                                                 |
| Beads                     | 9x10W LED RGBW 4 in 1                                                                |
| Color<br>Temperature(CCT) | 8000k                                                                                |
| Control mode              | DMX512,Automatic,Master slave,sound active                                           |
| Protection level          | IP20                                                                                 |
| Channel                   | 9CH/43CH                                                                             |
| Beam angle                | 6.5 degree                                                                           |
| Size                      | 57*54*32cm                                                                           |
| Weight                    | 12KG                                                                                 |