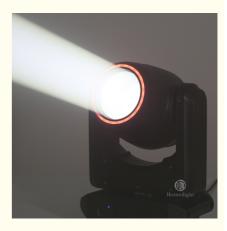

### **Product Specification**

- Color Temperature(CCT): 6000K (Daylight Alert)
- Lamp Luminous 90 Efficiency(Im/w):
- Color Rendering Index(Ra): 90
- Support Dimmer:
- Lighting Solutions Service: One-to-one After-sale Service

Yes

50000

10

90

- Lifespan (hours):
- 50000 • Working Time (hours):
- Product Weight kg :
- Moving Head Lights • Type:
- 110-220v Input Voltage(V):
- Lamp Luminous Flux(Im): 15000
- CRI (Ra>):
- Working Temperature(°C): -25 85
- Working Lifetime(Hour): 50000