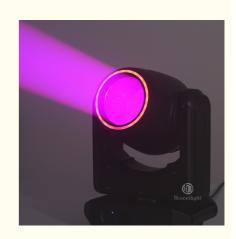

### **Product Specification**

- Color Temperature(CCT): 6000K (Daylight Alert)
- Lamp Luminous 90 Efficiency(Im/w):
- Color Rendering Index(Ra): 90
- Support Dimmer:
- Lighting Solutions Service: One-to-one After-sale Service

Yes

50000

10

90

- Lifespan (hours):
- 50000 • Working Time (hours):
- Product Weight kg :
- Moving Head Lights • Type:
- 110-220v Input Voltage(V):
- Lamp Luminous Flux(Im): 15000
- CRI (Ra>):
- Working Temperature(°C): -25 85
- Working Lifetime(Hour): 50000