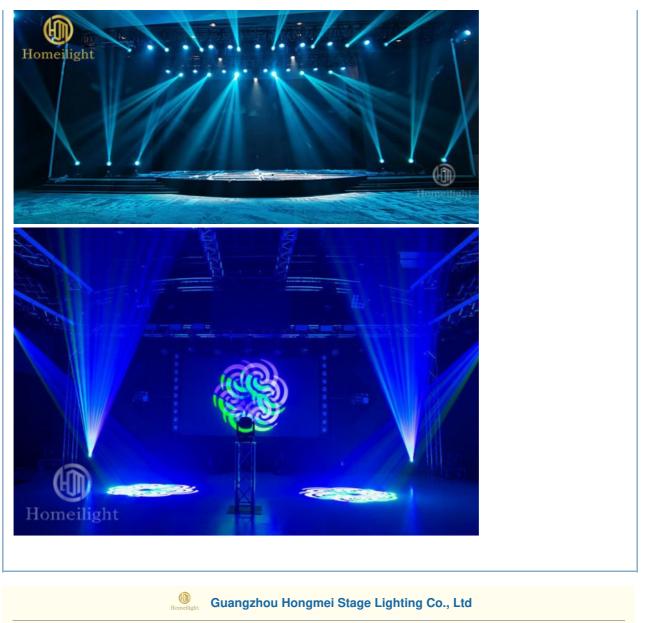

100w led moving head spot light               |
|-----------------|-----------------------------------------------|
| Place of Origin | China                                         |
| Brand Name      | homei                                         |
| Model Number    | HM-M30w                                       |
| Warranty        | 1 YEARS                                       |
| Power           | 45w                                           |
| light source    | 1pcs 30w lamp bead                            |
| pattern         | 8pattern+white light                          |
| channel         | 9/11CH                                        |
| control mode    | sound active, master-slave, automatic, dmx512 |
| feature         | manual focusing                               |





0086 15920458549 Joanna@homeilight.com discostagelight.com
2nd Floor, No.1 Industrial Street, Yanger Village, Huadu istrict, Guangzhou,China