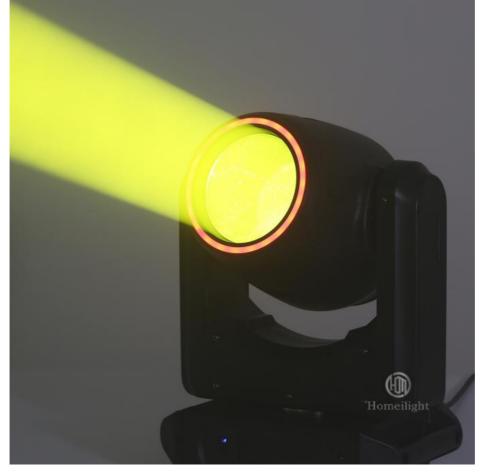

### **Product Specification**

- Color Temperature(CCT): 6000K (Daylight Alert)
- Lamp Luminous 90 Efficiency(Im/w):
- Color Rendering Index(Ra): 90
- Support Dimmer:
- Lighting Solutions Service: One-to-one After-sale Service

Yes

50000

10

90

- Lifespan (hours):
- 50000 • Working Time (hours):
- Product Weight kg :
- Moving Head Lights • Type:
- 110-220v Input Voltage(V):
- Lamp Luminous Flux(Im): 15000
- CRI (Ra>):
- Working Temperature(°C): -25 85
- Working Lifetime(Hour): 50000