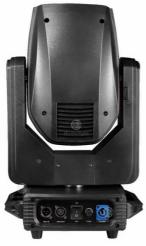

# Homei 295W Sharpy Beam Moving Head Stage Light with 1- and 90 Ra Color **Rendering Index**

# **Products Description**

Homei New Arrival 295W Sharpy Beam Moving Head Beams Stage Light Beam 295W Sharpy Moving Head

Specification

295W sharpy beam moving head light

Bulb: original import 295W

Power consumption: 450W

Beam Angle: 0-2 degree

Color:13color+white

Fixed gobo: 13fixed gobp+ white

With rainbow effect

Prism wheel:8+8+8 prism, 8prism

Products Name Homei New Arrival 295W Sharpy Beam Moving Head Beams

Stage Light Beam 295W Sharpy Moving Head

Model Number HM-M295W

Power consumption 450W

Bulb 295W high power bulb

Application disco, bar,stage,wedding,club.

Beam Angle 0-2°

Prism 8+8+8 prism, 8prism

Display button type

Control mode DMX512, Master-slave, Auto Run, Sound active

Channel 18CH

Dimmer 0-100% Dimming

Packing size 57\*46\*38cm 1PC/CTN

Weight 16KG

02 内置双色片 **颜色丰富 色彩鲜艳** 

**Products Shows** 