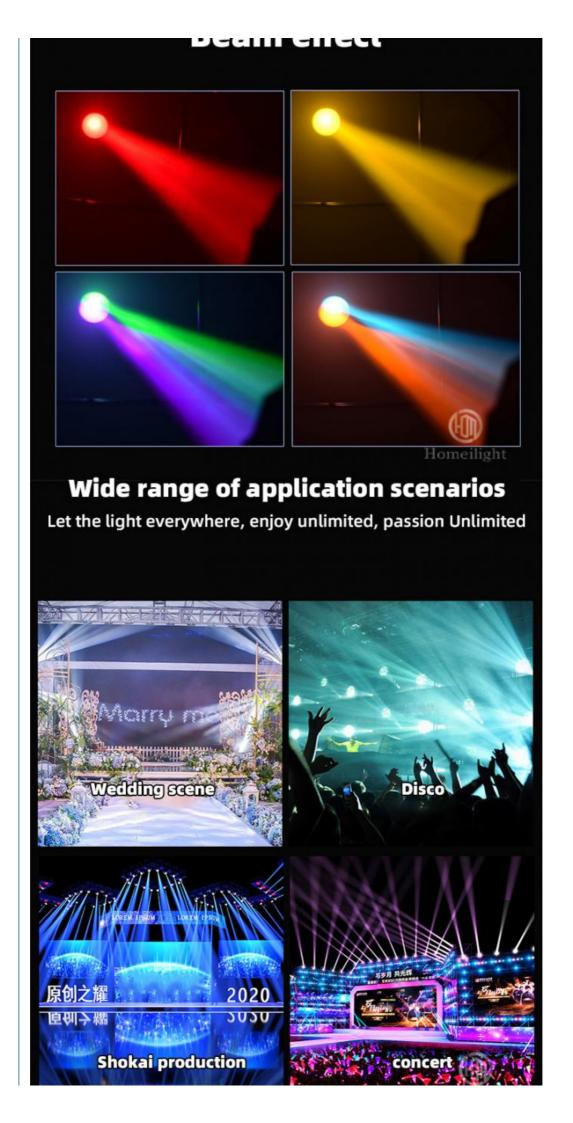

# **Products Description**

Homei New Arrival 295W Sharpy Beam Moving Head Beams Stage Light Beam 295W Sharpy Moving Head

Specification

295W sharpy beam moving head light

Bulb: original import 295W

Power consumption: 450W

Beam Angle: 0-2 degree

Color:13color+white

Fixed gobo: 13fixed gobp+ white

With rainbow effect

Prism wheel:8+8+8 prism, 8prism

Products Name Homei New Arrival 295W Sharpy Beam Moving Head Beams

Stage Light Beam 295W Sharpy Moving Head

Square

Indoor performance