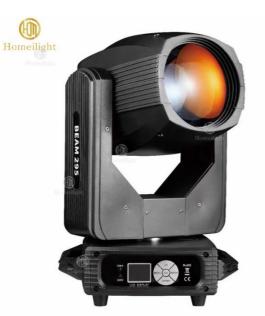

# Homei 295W Sharpy Beam Moving Head Stage Light with 1- and 90 Ra Color **Rendering Index**

# **Products Description**

Homei New Arrival 295W Sharpy Beam Moving Head Beams Stage Light Beam 295W Sharpy Moving Head

Specification

295W sharpy beam moving head light

Bulb: original import 295W

Power consumption: 450W

Beam Angle: 0-2 degree

Color:13color+white

Fixed gobo: 13fixed gobp+ white

With rainbow effect

Prism wheel:8+8+8 prism, 8prism

Products Name Homei New Arrival 295W Sharpy Beam Moving Head Beams

Stage Light Beam 295W Sharpy Moving Head

Model Number HM-M295W

Power consumption 450W

Bulb 295W high power bulb

Application disco, bar,stage,wedding,club.

Beam Angle 0-2°

Prism 8+8+8 prism, 8prism

Display button type

Control mode DMX512, Master-slave, Auto Run, Sound active

Channel 18CH

Dimmer 0-100% Dimming

Packing size 57\*46\*38cm 1PC/CTN

Weight 16KG

02 内置双色片 **颜色丰富 色彩鲜艳** 

**Products Shows** 