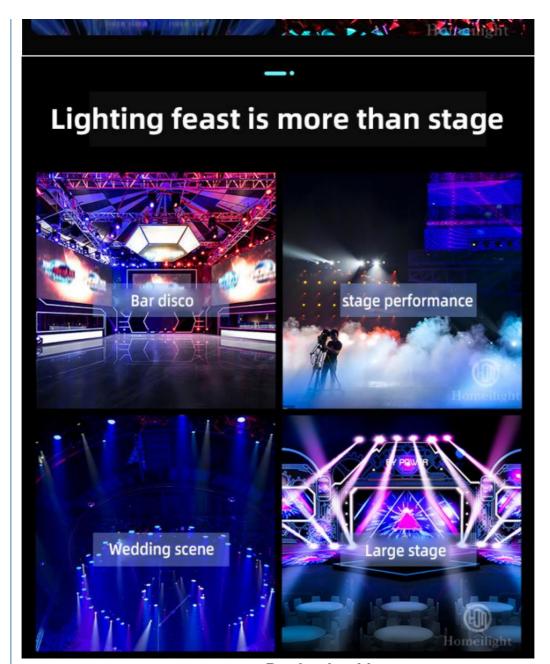

# **Products Description**

Homei New Arrival 295W Sharpy Beam Moving Head Beams Stage Light Beam 295W Sharpy Moving Head

Specification

295W sharpy beam moving head light

Bulb: original import 295W

Power consumption: 450W

Beam Angle: 0-2 degree

Color:13color+white

Fixed gobo: 13fixed gobp+ white

With rainbow effect

Prism wheel:8+8+8 prism, 8prism

Products Name Homei New Arrival 295W Sharpy Beam Moving Head Beams

Stage Light Beam 295W Sharpy Moving Head

Square

Indoor performance