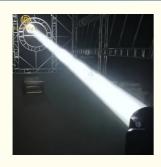

rpy Beam Moving Head Stage Light with 1- and 90 Ra Color **Rendering Index**

# **Basic Information**

. Place of Origin: Guangdong, China

Brand Name: Homei Minimum Order Quantity: 2 pieces

\$270.00/pieces 2-49 pieces • Packaging Details: packed in carton or flight case Supply Ability: 5000 Piece/Pieces per Month



# **Product Specification**

Color Temperature(CCT): 3200K Lamp Luminous 200 Efficiency(lm/w):

• Color Rendering Index(Ra): 90 Support Dimmer:

• Lighting Solutions Service: Lighting And Circuitry Design

50000 • Lifespan (hours): 50000 • Working Time (hours): • Product Weight kg: 18

Moving Head Lights • Type: AC100-240v/50-60Hz Input Voltage(V):

• Lamp Luminous Flux(lm): 16500 • CRI (Ra>): 90 • Working Temperature(°C): -20 - 45 • Working Lifetime(Hour):



# More Images











# **Products Description**



Homei New Arrival 295W Sharpy Beam Moving Head Beams Stage Light Beam 295W Sharpy Moving Head



Specification

295W sharpy beam moving head light

Bulb: original import 295W

Power consumption: 450W

Beam Angle: 0-2 degree

Color:13color+white

Fixed gobo: 13fixed gobp+ white

With rainbow effect

Prism wheel:8+8+8 prism, 8prism

Products Name Homei New Arrival 295W Sharpy Beam Moving Head Beams

Stage Light Beam 295W Sharpy Moving Head

Model Number HM-M295W

Power consumption 450W

Bulb 295W high power bulb

Application disco, bar,stage,wedding,club.

Beam Angle 0-2°

Prism 8+8+8 prism, 8prism

Display button type

Control mode DMX512, Master-slave, Auto Run, Sound active

Channel 18CH

Dimmer 0-100% Dimming

Packing size 57\*46\*38cm 1PC/CTN

Wei