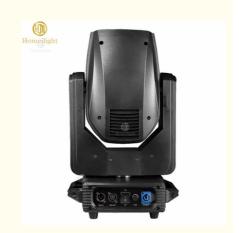

# Homei 295W Sharpy Beam Moving Head Stage Light with 1- and 90 Ra Color **Rendering Index**

# **Products Description**

Homei New Arrival 295W Sharpy Beam Moving Head Beams Stage Light Beam 295W Sharpy Moving Head

Specification

295W sharpy beam moving head light

Bulb: original import 295W

Power consumption: 450W

Beam Angle: 0-2 degree

Color:13color+white

Fixed gobo: 13fixed gobp+ white

With rainbow effect

Prism wheel:8+8+8 prism, 8prism

Products Name Homei New Arrival 295W Sharpy Beam Moving Head Beams

Stage Light Beam 295W Sharpy Moving Head

Model Number HM-M295W

Power consumption 450W

Bulb 295W high power bulb

Application disco, bar,stage,wedding,club.

Beam Angle 0-2°

Prism 8+8+8 prism, 8prism

Display button type

Control mode DMX512, Master-slave, Auto Run, Sound active