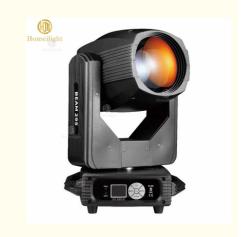

# Homei 295W Sharpy Beam Moving Head Stage Light with 1- and 90 Ra Color **Rendering Index**

# **Products Description**

Homei New Arrival 295W Sharpy Beam Moving Head Beams Stage Light Beam 295W Sharpy Moving Head

Specification

295W sharpy beam moving head light

Bulb: original import 295W

Power consumption: 450W

Beam Angle: 0-2 degree

Color:13color+white

Fixed gobo: 13fixed gobp+ white

With rainbow effect

Prism wheel:8+8+8 prism, 8prism

Products Name Homei New Arrival 295W Sharpy Beam Moving Head Beams

Stage Light Beam 295W Sharpy Moving Head

Model Number HM-M295W

Power consumption 450W

Bulb 295W high power bulb

Application disco, bar,stage,wedding,club.

Beam Angle 0-2°

Prism 8+8+8 prism, 8prism

Display button type

Control mode DMX512, Master-slave, Auto Run, Sound active