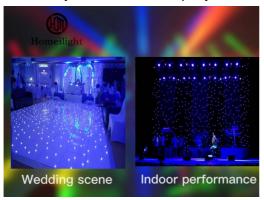

markets throughout the world.

Our main products:LED Dance Floor , LED Star Curtain, RGB Vision Curtain, Moving Head Beam, LED Wall Washer,LED Par Light,Spider Light,DMX Controller and so on.

Our products are used in different situations: outdoor scene,dancing party,wedding scene,indoor performance and etc.