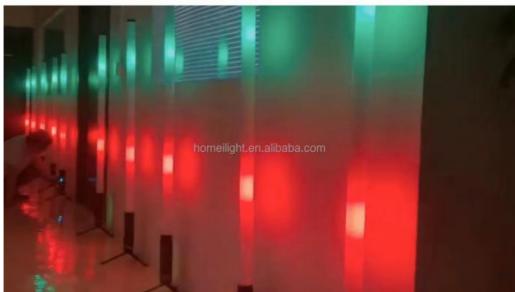

### More Images

## Wholesale Outdoor Waterproof LED Tube Pixel Lights IP65 LED Tube Pixel Lights For Night Club

### **Application**

Widely used for disco,ballrooms, hotels, skating rink, public square, family gatherings, bar, KTV, party, night club, concert and festival like Christmas, Halloween, etc.

1.Carton box(4 pieces in 1 carton)