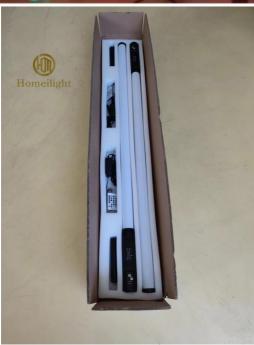

### **Products Shows**

Heat dissipation system: natural heat dissipation

Shell: aluminum alloy, semi-light oxidized fine black sand

Accessories are standard: infrared remote control and charger

**Selling Ports** 

### **Application**

Widely used for disco,ballrooms, hotels, skating rink, public square, family gatherings, bar, KTV, party, night club, concert and festival like Christmas, Halloween, etc.

1.Carton box(4 pieces in 1 carton)

2.Flight case (8 pieces in 1 case)