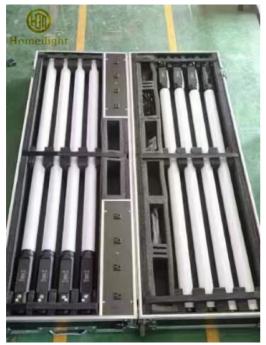

2.Flight case (8 pieces in 1 case)

Shell aluminum alloy, semi-light oxidized fine black sand

Weight 2.5KG

Size 1435MM (length) \*50mm (diameter)