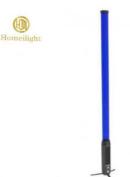

### **Products Shows**

Heat dissipation system: natural heat dissipation

Shell: aluminum alloy, semi-light oxidized fine black sand

Accessories are standard: infrared remote control and charger

**Selling Ports** 

- 1.360 degree light emission, uniform light emission
- 2. high color rendering index, long battery life
- 3. Bright and saturated colors
- 4. Aluminum alloy shell, firm body, compact structure, excellent heat dissipation, equipped with eyebolt and foldable base, and easy installation.
- 5. Convenient: Support wireless DMX (compatible with Swedish wireless), mobile APP, remote control