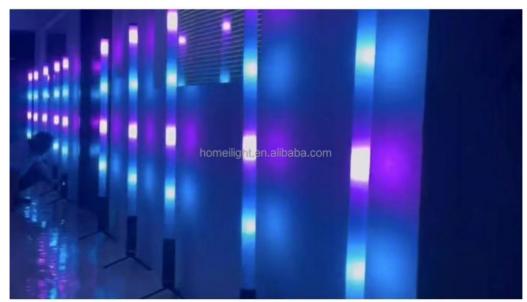

### More Images

## Wholesale Outdoor Waterproof LED Tube Pixel Lights IP65 LED Tube Pixel Lights For Night Club

### **Application**

Widely used for disco,ballrooms, hotels, skating rink, public square, family gatherings, bar, KTV, party, night club, concert and festival like Christmas, Halloween, etc.

1.Carton box(4 pieces in 1 carton)