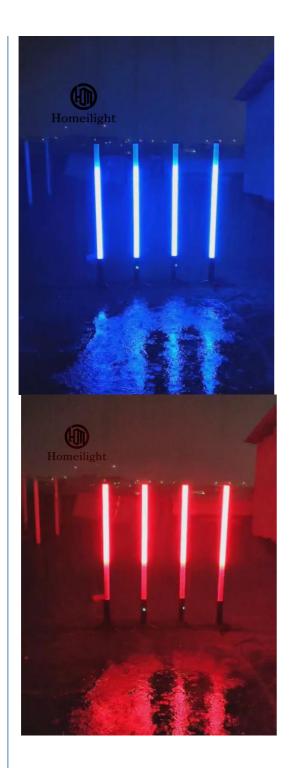

### More Images

## Wholesale Outdoor Waterproof LED Tube Pixel Lights IP65 LED Tube Pixel Lights For Night Club

- 1.360 degree light emission, uniform light emission
- 2. high color rendering index, long battery life
- 3. Bright and saturated colors
- 4. Aluminum alloy shell, firm body, compact structure, excellent heat dissipation, equipped with eyebolt and foldable base, and easy installation.
- 5. Convenient: Support wireless DMX (compatible with Swedish wireless), mobile APP, remote control