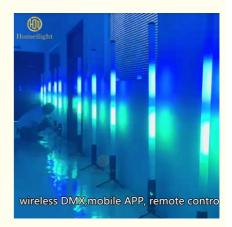

4 dimming modes

Control mode wireless DMX,Mobile APP, remote control

Dimensions 1435MM (length) \*50mm (diameter)

Display OLED display screen

Signal connection 2.4G wireless connection, wireless connection within effective distance

- 1.360 degree light emission, uniform light emission
- 2. high color rendering index, long battery life
- 3. Bright and saturated colors
- 4. Aluminum alloy shell, firm body, compact structure, excellent heat dissipation, equipped with eyebolt and foldable base, and easy installation.
- 5. Convenient: Support wireless DMX (compatible with Swedish wireless), mobile APP, remote control