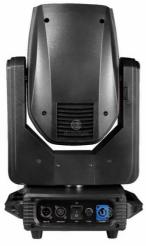

### Master-slave Control Homei High Brightness 295W Super Beam Moving Head **Sharpy Spot Movinghead Disco Light IP20**

### **Products Description**

Homei High Brightness 295W Super Beam Moving Head Sharpy Spot Movinghead Disco Light

Specification

295W sharpy beam moving head light

Bulb: original import 295W

Power consumption: 450W

Beam Angle: 0-2 degree

Color:13color+white

Fixed gobo: 13fixed gobp+ white

With rainbow effect

Prism wheel:8+8+8 prism, 8prism

Products Name Homei High Brightness 295W Super Beam Moving Head

Sharpy Spot Movinghead Disco Light

Model Number HM-M295W

Power consumption 450W

Bulb 295W high power bulb

Application disco, bar,stage,wedding,club.

Beam Angle 0-2°

Prism 8+8+8 prism, 8prism

Display button type

Control mode DMX512, Master-slave, Auto Run, Sound active

Channel 18CH

Dimmer 0-100% Dimming

Packing size 57\*46\*38cm 1PC/CTN

Weight 16KG

02 内置双色片 **颜色丰富 色彩鲜艳** 

**Products Shows** 