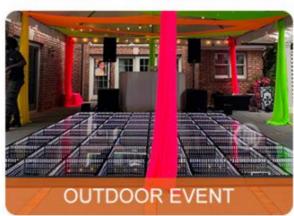

Channel 18CH

Dimmer 0-100% Dimming

Packing size 57\*46\*38cm 1PC/CTN

Weight 16KG

02 内置双色片 **颜色丰富 色彩鲜艳** 

**Products Shows** 