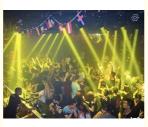

Channel 18CH

Dimmer 0-100% Dimming

Packing size 57\*46\*38cm 1PC/CTN

Weight 16KG

02 内置双色片 **颜色丰富 色彩鲜艳** 

**Products Shows** 

# Prism effect display Homeilight

**Production Line** 

Spare Parts

**Recommend Products** 

Company Profile