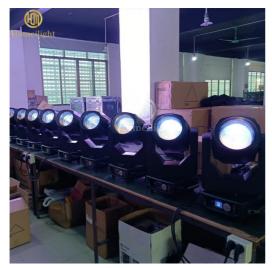

Channel 18CH

Dimmer 0-100% Dimming

Packing size 57\*46\*38cm 1PC/CTN

Weight 16KG

02 内置双色片 **颜色丰富 色彩鲜艳** 

**Products Shows** 

# Prism effect display Homeilight

**Production Line** 

Spare Parts

**Recommend Products** 

Company Profile