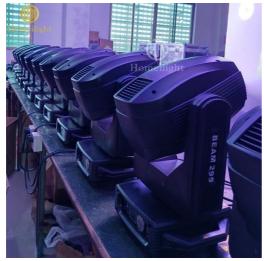

Channel 18CH

Dimmer 0-100% Dimming

Packing size 57\*46\*38cm 1PC/CTN

Weight 16KG

02 内置双色片 **颜色丰富 色彩鲜艳** 

**Products Shows** 

# Prism effect display Homeilight

**Production Line** 

Spare Parts

**Recommend Products** 

Company Profile