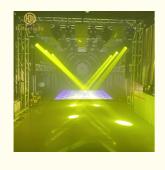

### Master-slave Control Homei High Brightness 295W Super Beam Moving Head **Sharpy Spot Movinghead Disco Light IP20**

### **Products Description**

Homei High Brightness 295W Super Beam Moving Head Sharpy Spot Movinghead Disco Light

Specification

295W sharpy beam moving head light

Bulb: original import 295W

Power consumption: 450W

Beam Angle: 0-2 degree

Color:13color+white

Fixed gobo: 13fixed gobp+ white

With rainbow effect

Prism wheel:8+8+8 prism, 8prism

Products Name Homei High Brightness 295W Super Beam Moving Head

Sharpy Spot Movinghead Disco Light