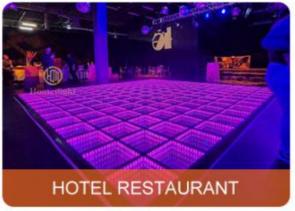

Channel 18CH

Dimmer 0-100% Dimming

Packing size 57\*46\*38cm 1PC/CTN

Weight 16KG

02 内置双色片 **颜色丰富 色彩鲜艳** 

**Products Shows** 