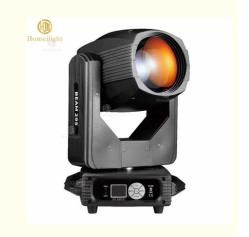

### Master-slave Control Homei High Brightness 295W Super Beam Moving Head **Sharpy Spot Movinghead Disco Light IP20**

### **Products Description**

Homei High Brightness 295W Super Beam Moving Head Sharpy Spot Movinghead Disco Light

Specification

295W sharpy beam moving head light

Bulb: original import 295W

Power consumption: 450W

Beam Angle: 0-2 degree

Color:13color+white

Fixed gobo: 13fixed gobp+ white

With rainbow effect

Prism wheel:8+8+8 prism, 8prism

Products Name Homei High Brightness 295W Super Beam Moving Head

Sharpy Spot Movinghead Disco Light

Model Number HM-M295W

Power consumption 450W

Bulb 295W high power bulb

Application disco, bar,stage,wedding,club.

Beam Angle 0-2°

Prism 8+8+8 prism, 8prism

Display button type

Control mode DMX512, Master-slave, Auto Run, Sound active