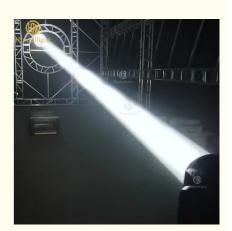

Beam Angle: 0-2 degree

Color:13color+white

Fixed gobo: 13fixed gobp+ white

With rainbow effect

Prism wheel:8+8+8 prism, 8prism

Products Name Homei High Brightness 295W Super Beam Moving Head

Sharpy Spot Movinghead Disco Light

# Prism effect display Homeilight

**Production Line** 

Spare Parts

**Recommend Products** 

Company Profile