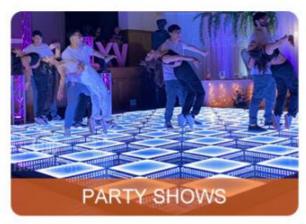

Channel 18CH

Dimmer 0-100% Dimming

Packing size 57\*46\*38cm 1PC/CTN

Weight 16KG

02 内置双色片 **颜色丰富 色彩鲜艳** 

**Products Shows** 