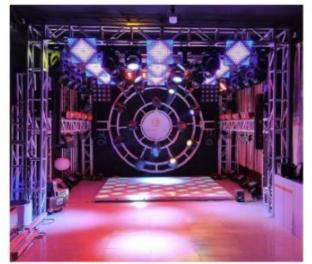

Channel 18CH

Dimmer 0-100% Dimming

Packing size 57\*46\*38cm 1PC/CTN

Weight 16KG

02 内置双色片 **颜色丰富 色彩鲜艳** 

**Products Shows** 

# Prism effect display Homeilight

**Production Line** 

Spare Parts

**Recommend Products** 

Company Profile