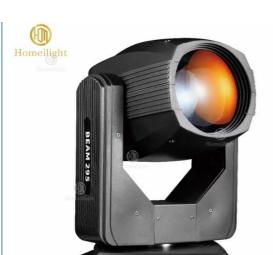

### Master-slave Control Homei High Brightness 295W Super Beam Moving Head **Sharpy Spot Movinghead Disco Light IP20**

### **Products Description**

Homei High Brightness 295W Super Beam Moving Head Sharpy Spot Movinghead Disco Light

Specification

295W sharpy beam moving head light

Bulb: original import 295W

Power consumption: 450W

Beam Angle: 0-2 degree

Color:13color+white

Fixed gobo: 13fixed gobp+ white

With rainbow effect

Prism wheel:8+8+8 prism, 8prism

Products Name Homei High Brightness 295W Super Beam Moving Head

Sharpy Spot Movinghead Disco Light

Model Number HM-M295W

Power consumption 450W

Bulb 295W high power bulb

Application disco, bar,stage,wedding,club.

Beam Angle 0-2°

Prism 8+8+8 prism, 8prism

Display button type

Control mode DMX512, Master-slave, Auto Run, Sound active