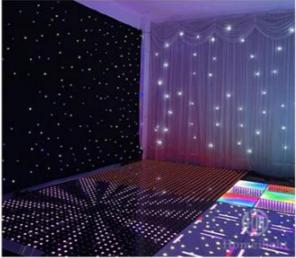

Channel 18CH

Dimmer 0-100% Dimming

Packing size 57\*46\*38cm 1PC/CTN

Weight 16KG

02 内置双色片 **颜色丰富 色彩鲜艳** 

**Products Shows** 

# Prism effect display Homeilight

**Production Line** 

Spare Parts

**Recommend Products** 

Company Profile