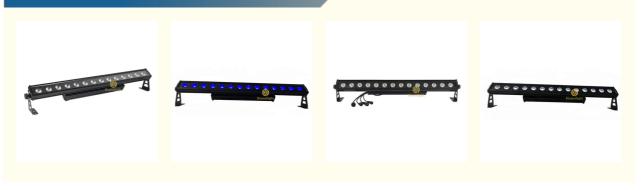

#### **Basic Information**

. Place of Origin: Guangdong, China

Homei Brand Name: HM-B14 Model Number: Minimum Order Quantity: 2 pieces

• Price: \$140.00/pieces 2-49 pieces

Packaging Details: carton box

flight case



#### **Product Specification**

• Color Temperature(CCT): 6000K (Daylight Alert)

 Lamp Luminous Efficiency(Im/w):

• Color Rendering Index(Ra): 90 Support Dimmer:

• Lighting Solutions Service: Lighting And Circuitry Design

50000 • Lifespan (hours): • Working Time (hours): 50000 • Product Weight kg: 8.5

LED, 14pcs 30W RGB 3in1 Leds . Light Source:

• Item Type: Wall Washers

• Input Voltage(V): AC85-265V/DC12-24V

Lamp Luminous Flux(lm): 6500 • CRI (Ra>): 90 Warranty(Year):



### More Images





## **Products Description**

High Quality Outdoor Single Point Control RGB 3 in 1 Bar Party Show Decoration 14pcs 30W LED Wall Washer Bar





High Quality Outdoor Single Point Control RGB 3 in 1 Bar Party Show Decoration 14pcs 30W LED Wall Washer Bar Products Name

Model Number HM-B14

Power consumption 460W

Led QTY 14pcs 30W RGB 3in1 leds

disco, bar, stage, wedding, club. Application

Aluminum Material

IP65 Protection level

Control mode DMX512, Master-slave, Auto Run, Sound active

Channel 9/41CH

Dimmer 0-100% Dimming

Packing size 106\*9\*14cm 1PC/CTN

Weight 7.5KG

### **Products Shows**





**Recommend Products** 

Company Profile

# **COMPANY PROFILE**

2000 m² + Factory base/5 Engineer/Top 500 China brand





Established in 2008, Guangzhou HOMEILIGHT is a manufacturer .We