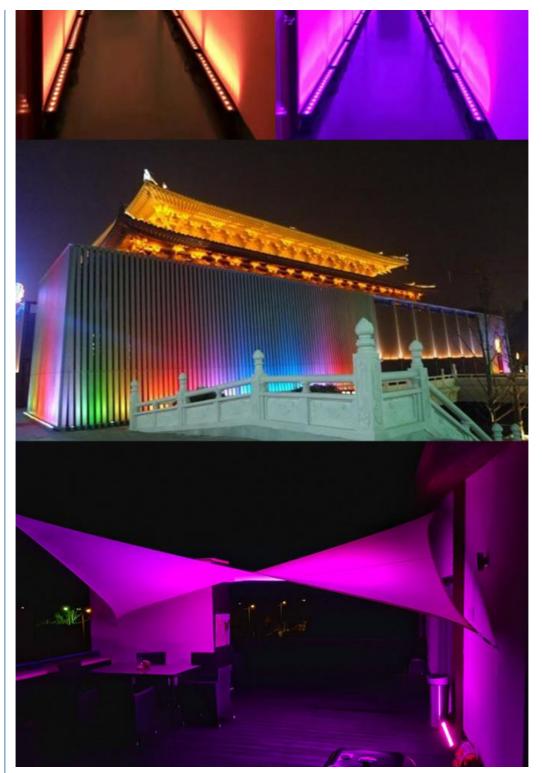

## **Products Description**

High Quality Outdoor Single Point Control RGB 3 in 1 Bar Party Show Decoration 14pcs 30W LED Wall Washer Bar

High Quality Outdoor Single Point Control RGB 3 in 1 Bar Party Show Decoration 14pcs 30W LED Wall Washer Bar Products Name

Model Number HM-B14

Power consumption 460W

Led QTY 14pcs 30W RGB 3in1 leds

disco, bar, stage, wedding, club. Application

Aluminum Material

IP65 Protection level

Control mode DMX512, Master-slave, Auto Run, Sound active