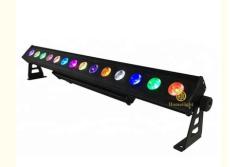

## **Products Description**

High Quality Outdoor Single Point Control RGB 3 in 1 Bar Party Show Decoration 14pcs 30W LED Wall Washer Bar

High Quality Outdoor Single Point Control RGB 3 in 1 Bar Party Show Decoration 14pcs 30W LED Wall Washer Bar Products Name

Model Number HM-B14

Power consumption 460W

Led QTY 14pcs 30W RGB 3in1 leds

disco, bar, stage, wedding, club. Application

Aluminum Material

IP65 Protection level

Control mode DMX512, Master-slave, Auto Run, Sound active

Channel 9/41CH

Dimmer 0-100% Dimming

Packing size 106\*9\*14cm 1PC/CTN

Weight 7.5KG