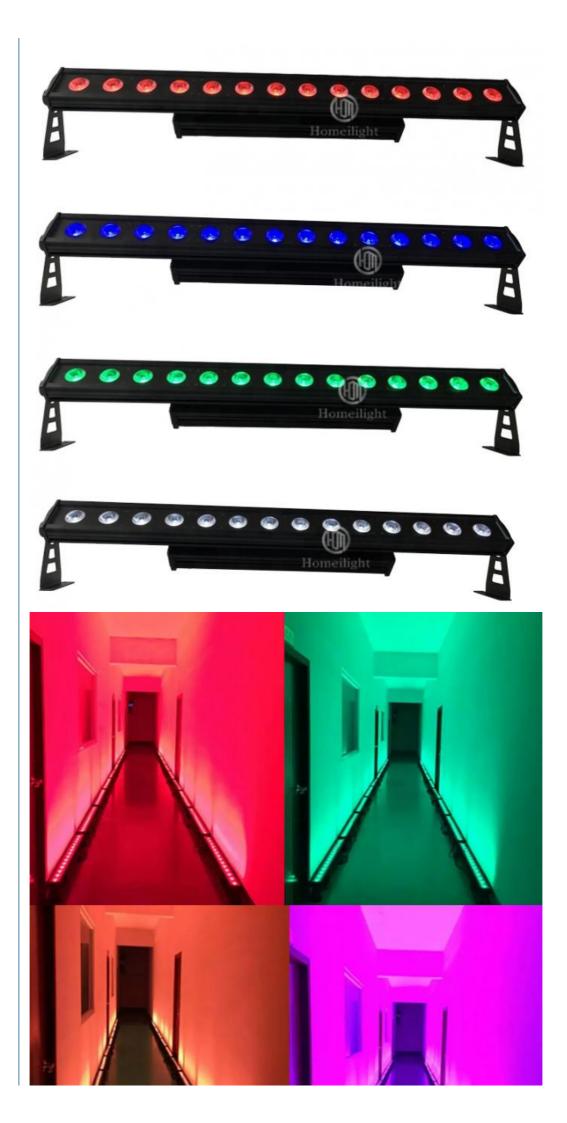

## **Products Description**

High Quality Outdoor Single Point Control RGB 3 in 1 Bar Party Show Decoration 14pcs 30W LED Wall Washer Bar

High Quality Outdoor Single Point Control RGB 3 in 1 Bar Party Show Decoration 14pcs 30W LED Wall Washer Bar Products Name

Model Number HM-B14

Power consumption 460W

Led QTY 14pcs 30W RGB 3in1 leds

disco, bar, stage, wedding, club. Application

Aluminum Material

IP65 Protection level

Control mode DMX512, Master-slave, Auto Run, Sound active

Channel 9/41CH

Dimmer 0-100% Dimming

Packing size 106\*9\*14cm 1PC/CTN

Weight 7.5KG