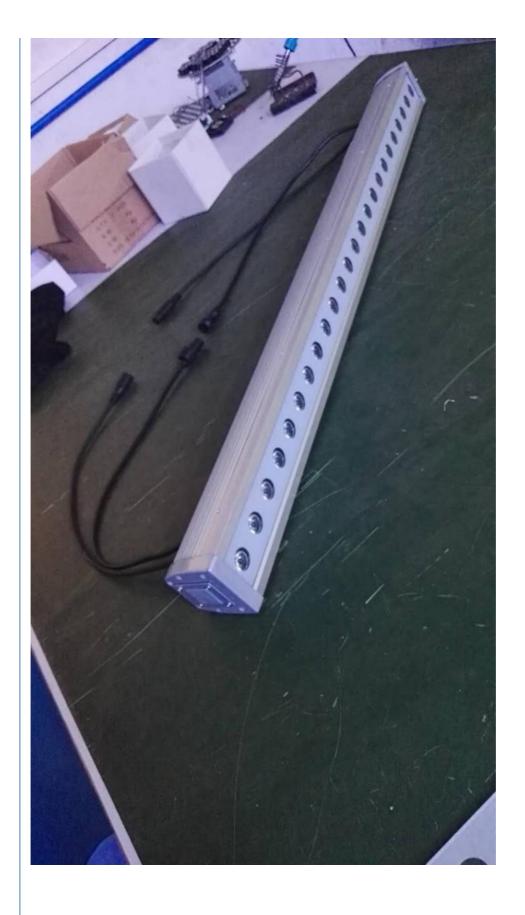

### **Product Specification**

• Lighting Solutions Service: Lighting And Circuitry Design

· Lifespan (hours): 50000 LED . Light Source:

• Item Type: Wall Washers

• Input Voltage(V): AC110-240V/50-60Hz

Lamp Luminous Flux(Im): • CRI (Ra>): 90 Warranty(Year): • Working Temperature(°C): -22 - 85 • Working Lifetime(Hour): 100000 Lamp Body Material: Aluminum Alloy

• IP Rating: IP65 Application: Stage

Source: 14\*30w+rgb 3 In 1 Product Size: 100\*7\*13cm

# PRODUCT DESCRIPTION

•

| Voltage             | AC110-240V/50-60Hz                            |
|---------------------|-----------------------------------------------|
| Light source        | 24 x 3W (RGB 3 in 1)                          |
| Function            | DMX512, Automatic, Master slave, Sound active |
| Channel             | 7channels                                     |
| Power               | 192W                                          |
| Waterproof level    | IP 65                                         |
| Internal dimensions | 130 x 150 x 1050                              |
| Dimensions          | 1070 x 280 x 330 mm                           |
| Net weight          | 4.5KG                                         |
| Gross weight        | 4.9 kg                                        |