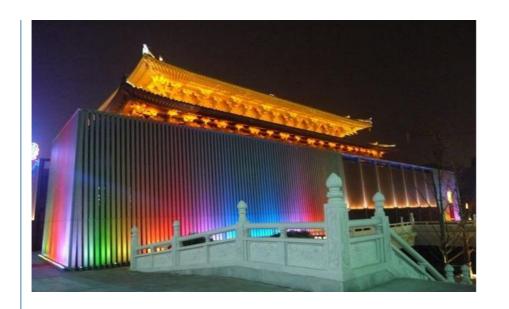

# LED 24PCS \*3W Wall Washing Lamp for Colorful Wedding Party Disco Scene **Racing Lights**

# LED 24PCS \*3W Wall Washing Lamp Colorful Wedding Party Disco Scene Racing Lights