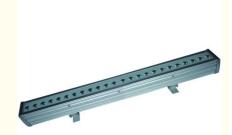

4PCS \*3W Wall Washing Lamp for Colorful Wedding Party Disco Scene **Racing Lights**

### **Basic Information**

. Place of Origin: Guangdong, China

Brand Name: **HOMEI** · Certification: ce, GS, RoHS Model Number: HM-B24 Minimum Order Quantity: 2 pieces

• Price: \$60.00/pieces 2-49 pieces

 Packaging Details: carton box flight case



### **Product Specification**

• Lighting Solutions Service: Lighting And Circuitry Design

· Lifespan (hours): 50000 LED . Light Source:

• Item Type: Wall Washers

• Input Voltage(V): AC110-240V/50-60Hz

Lamp Luminous Flux(Im): • CRI (Ra>): 90 Warranty(Year): • Working Temperature(°C): -22 - 85 • Working Lifetime(Hour): 100000 Lamp Body Material: Aluminum Alloy

• IP Rating: IP65 Application: Stage

Source: 14\*30w+rgb 3 In 1 Product Size: 100\*7\*13cm



## More Images









# LED 24PCS \*3W Wall Washing Lamp Colorful Wedding Party Disco Scene Racing Lights



# PRODUCT DESCRIPTION

•

| Voltage             | AC110-240V/50-60Hz                            |
|---------------------|-----------------------------------------------|
| Light source        | 24 x 3W (RGB 3 in 1)                          |
| Function            | DMX512, Automatic, Master slave, Sound active |
| Channel             | 7channels                                     |
| Power               | 192W                                          |
| Waterproof level    | IP 65                                         |
| Internal dimensions | 130 x 150 x 1050                              |
| Dimensions          | 1070 x 280 x 330 mm                           |
| Net weight