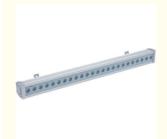

hing Lamp for Colorful Wedding Party Disco Scene **Racing Lights**

### **Basic Information**

. Place of Origin: Guangdong, China

Brand Name: **HOMEI** · Certification: ce, GS, RoHS Model Number: HM-B24 Minimum Order Quantity: 2 pieces

• Price: \$60.00/pieces 2-49 pieces

 Packaging Details: carton box flight case



### **Product Specification**

• Lighting Solutions Service: Lighting And Circuitry Design

· Lifespan (hours): 50000 LED . Light Source:

• Item Type: Wall Washers

• Input Voltage(V): AC110-240V/50-60Hz

Lamp Luminous Flux(Im): • CRI (Ra>): 90 Warranty(Year): • Working Temperature(°C): -22 - 85 • Working Lifetime(Hour): 100000 Lamp Body Material: Aluminum Alloy

• IP Rating: IP65 Application: Stage

Source: 14\*30w+rgb 3 In 1 Product Size: 100\*7\*13cm



## More Images









# LED 24PCS \*3W Wall Washing Lamp Colorful Wedding Party Disco Scene Racing Lights



# PRODUCT DESCRIPTION

•

| Voltage             | AC110-240V/50-60Hz                            |
|---------------------|-----------------------------------------------|
| Light source        | 24 x 3W (RGB 3 in 1)                          |
| Function            | DMX512, Automatic, Master slave, Sound active |
| Channel             | 7channels                                     |
| Power               | 192W                                          |
| Waterproof level    | IP 65                                         |
| Internal dimensions | 130 x 150 x 1050                              |
| Dimensions          | 1070 x 280 x 330 mm                           |
| Net weight          | 4.5KG