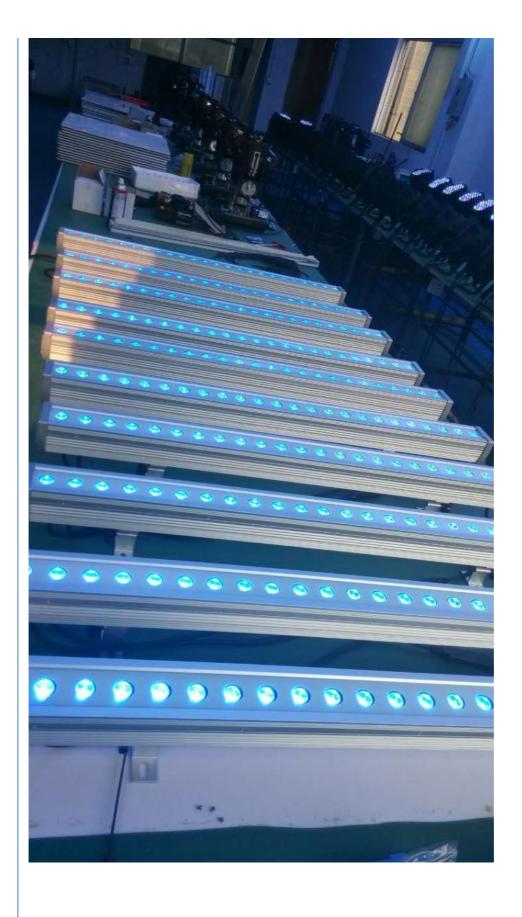

•

| Voltage             | AC110-240V/50-60Hz                            |
|---------------------|-----------------------------------------------|
| Light source        | 24 x 3W (RGB 3 in 1)                          |
| Function            | DMX512, Automatic, Master slave, Sound active |
| Channel             | 7channels                                     |
| Power               | 192W                                          |
| Waterproof level    | IP 65                                         |
| Internal dimensions | 130 x 150 x 1050                              |
| Dimensions          | 1070 x 280 x 330 mm                           |
| Net weight          | 4.5KG                                         |
| Gross weight        | 4.9 kg                                        |









#### OUR ADVANTAGE

(P)

- \* Adopting the best materials
- \* Well and high quality control
- \* New design products
- Customers design and Logo are welcomed
- \* Quickly delivery
- \* Competitive prices
- \* Fit for gifts and premiums
- Small order acceptable
- ※ OEM acceptable
- \* Years of exporting experience as professional stage lighting manufacturer:
- \* Senior R&D technical staff with 7 years experience in stage lighting industry;
- \* Strict quality control in producing to maintain reliable quality;
- \* Provide cost-effective products, wholesale price;
- \* Professional sales team to provide perfect service.
- ※ Provide 2 years warranty

#### COMPETITIVE ADVANTAGES

(

















FAQ

For sample order less then US\$3,000 paypal or T/T;

For order less than US\$50,000,