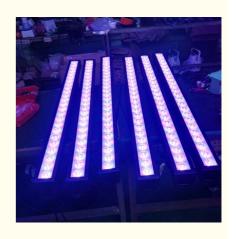

# LED 24PCS \*3W Wall Washing Lamp for Colorful Wedding Party Disco Scene **Racing Lights**

# LED 24PCS \*3W Wall Washing Lamp Colorful Wedding Party Disco Scene Racing Lights