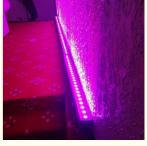

# LED 24PCS \*3W Wall Washing Lamp for Colorful Wedding Party Disco Scene **Racing Lights**

# LED 24PCS \*3W Wall Washing Lamp Colorful Wedding Party Disco Scene Racing Lights