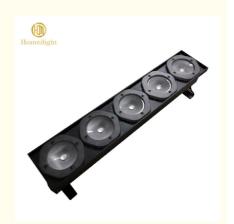

# Best sell celebration Led night club light Zoom Beam 5 eyes Matrix Lights for party dj hall KTV Stage bar church palace

voltage 90-240v power 200w protection level ip20 working temperature -25°-60°

control mode DMX512/master-slave/sound/auto

channel 6/15/75CH product size 75.5\*14.5\*18.5cm

net weight 4.8kg
chassis material aluminum
output DC12V

**Guangzhou Hongmei Stage Lighting Co., Ltd** 

0086 15920458549

Joanna@homeilight.com