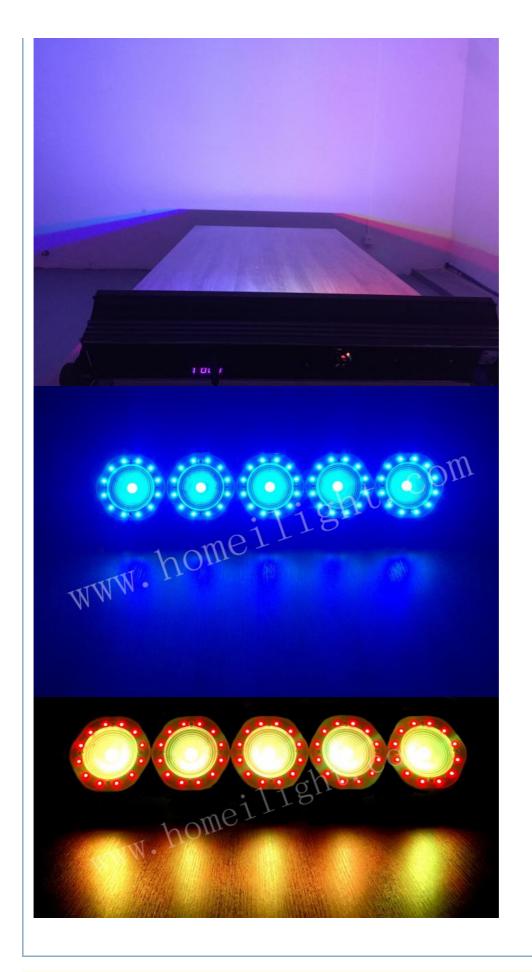

# Best sell celebration Led night club light Zoom Beam 5 eyes Matrix Lights for party dj hall KTV Stage bar church palace

voltage 90-240v power 200w protection level ip20 working temperature -25°-60°

control mode DMX512/master-slave/sound/auto

channel 6/15/75CH product size 75.5\*14.5\*18.5cm

net weight 4.8kg
chassis material aluminum
output DC12V

**Guangzhou Hongmei Stage Lighting Co., Ltd** 

0086 15920458549

Joanna@homeilight.com