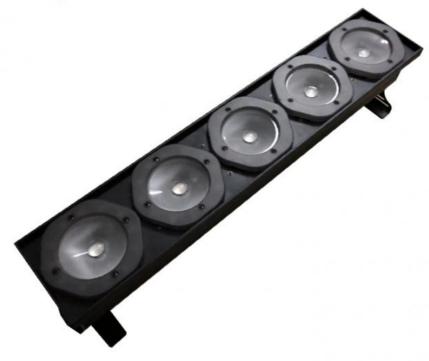

# Best sell celebration Led night club light Zoom Beam 5 eyes Matrix Lights for party dj hall KTV Stage bar church palace

voltage 90-240v power 200w protection level ip20 working temperature -25°-60°

control mode DMX512/master-slave/sound/auto

channel 6/15/75CH product size 75.5\*14.5\*18.5cm

net weight 4.8kg
chassis material aluminum
output DC12V

**Guangzhou Hongmei Stage Lighting Co., Ltd** 

0086 15920458549

Joanna@homeilight.com