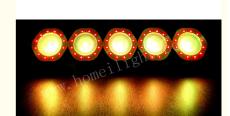

# Best sell celebration Led night club light Zoom Beam 5 eyes Matrix Lights for party dj hall KTV Stage bar church palace

voltage 90-240v power 200w protection level ip20 working temperature -25°-60°

control mode DMX512/master-slave/sound/auto

channel 6/15/75CH product size 75.5\*14.5\*18.5cm

net weight 4.8kg
chassis material aluminum
output DC12V

**Guangzhou Hongmei Stage Lighting Co., Ltd** 

0086 15920458549

Joanna@homeilight.com