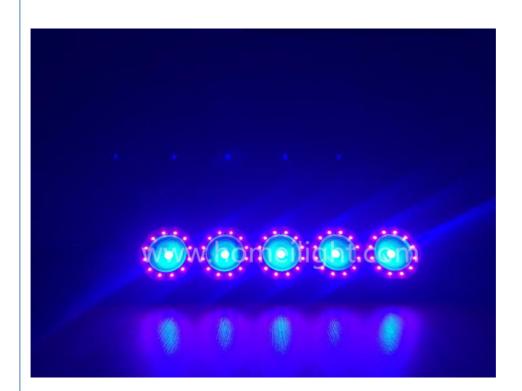

# Best sell celebration Led night club light Zoom Beam 5 eyes Matrix Lights for party dj hall KTV Stage bar church palace

voltage 90-240v power 200w protection level ip20 working temperature -25°-60°

control mode DMX512/master-slave/sound/auto

channel 6/15/75CH product size 75.5\*14.5\*18.5cm

net weight 4.8kg
chassis material aluminum
output DC12V

**Guangzhou Hongmei Stage Lighting Co., Ltd** 

0086 15920458549

Joanna@homeilight.com