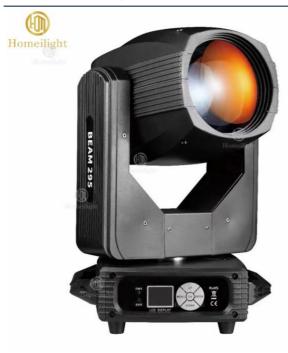

# 2024 Professional led dj stage light sharpy beam 295W 12R beam moving head light for bar club

**Products Description** 

Products Name 2023 Professional led dj stage light sharpy beam 295W 12R

beam moving head light for bar club

Model Number HM-M295W

Power consumption 450W

Bulb 295W high power bulb

Application disco, bar,stage,wedding,club.

Beam Angle 0-2°

Prism 8+8+8 prism, 8prism

Display button type

Control mode DMX512, Master-slave, Auto Run, Sound active

Channel 18CH

Dimmer 0-100% Dimming

Packing size 57\*46\*38cm(1PC/CTN)

Weight 16KG

02 内置双色片