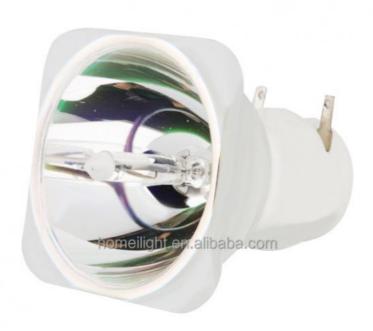

Model Number HM-M295W

Power consumption 450W

Bulb 295W high power bulb

Application disco, bar,stage,wedding,club.

Beam Angle 0-2°

Prism 8+8+8 prism, 8prism

Display button type

Control mode DMX512, Master-slave, Auto Run, Sound active