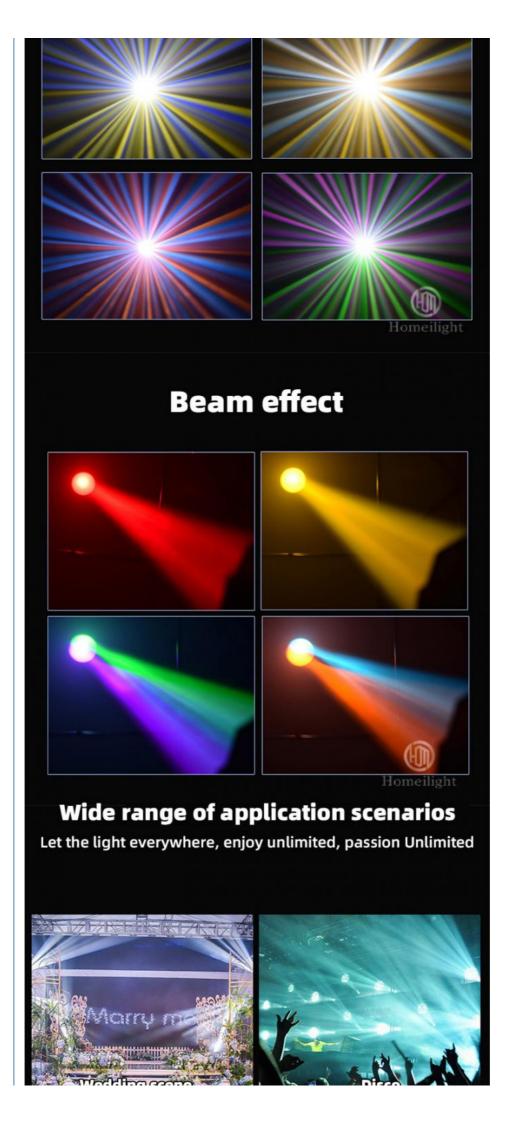

AC100-240v/50-60Hz Input Voltage(V):

• Lamp Luminous Flux(lm): 16500 • CRI (Ra>): 90 • Working Temperature(°C): -20 - 45 • Working Lifetime(Hour):



#### More Images



# 2024 Professional led dj stage light sharpy beam 295W 12R beam moving head light for bar club

**Products Description** 



Products Name 2023 Professional led dj stage light sharpy beam 295W 12R

beam moving head light for bar club

Model Number HM-M295W

Power consumption 450W

Bulb 295W high power bulb

Application disco, bar,stage,wedding,club.

Beam Angle 0-2°

Prism 8+8+8 prism, 8prism

Display button type

Control mode DMX512, Master-slave, Auto Run, Sound active

Channel 18CH

Dimmer 0-100% Dimming

Packing size 57\*46\*38cm(1PC/CTN)

Weight 16KG







02 内置双色片

## 颜色丰富 色彩鲜艳

采用国内一流品牌色片

Prism effect display







#### **Guangzhou Hongmei Stage Lighting Co., Ltd**







2nd Floor, No.1 Industrial Street, Yanger Village, Huadu istrict, Guangzhou, China