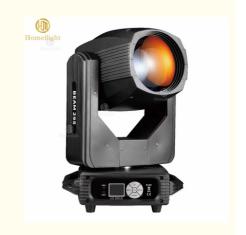

# 2024 Professional led dj stage light sharpy beam 295W 12R beam moving head light for bar club

**Products Description** 

Products Name 2023 Professional led dj stage light sharpy beam 295W 12R

beam moving head light for bar club

Model Number HM-M295W

Power consumption 450W

Bulb 295W high power bulb

Application disco, bar,stage,wedding,club.

Beam Angle 0-2°

Prism 8+8+8 prism, 8prism

Display button type

Control mode DMX512, Master-slave, Auto Run, Sound active

Channel 18CH

Dimmer 0-100% Dimming

Packing size 57\*46\*38cm(1PC/CTN)

Weight 16KG

02 内置双色片