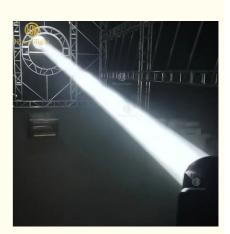

## **Moving Head LED DJ Stage Lights**

#### **Basic Information**

. Place of Origin: Guangdong, China

Homei Brand Name: 2 pieces Minimum Order Quantity:

· Packaging Details: packed in carton or flight case

• Delivery Time: 5-8 works day

Payment Terms: T/T, Western Union, paypal . Supply Ability: 5000 Piece/Pieces per Month



#### **Product Specification**

Color Temperature(CCT): 3200K Lamp Luminous 200 Efficiency(lm/w):

• Color Rendering Index(Ra): 90 Support Dimmer:

• Lighting Solutions Service: Lighting And Circuitry Design

50000 • Lifespan (hours): 50000 • Working Time (hours): • Product Weight kg: 18

Moving Head Lights • Type: AC100-240v/50-60Hz Input Voltage(V):

• Lamp Luminous Flux(lm): 16500 • CRI (Ra>): 90 • Working Temperature(°C): -20 - 45 • Working Lifetime(Hour):



#### More Images



# 2024 Professional led dj stage light sharpy beam 295W 12R beam moving head light for bar club

**Products Description** 



Products Name 2023 Professional led dj stage light sharpy beam 295W 12R

beam moving head light for bar club

Model Number HM-M295W

Power consumption 450W

Bulb 295W high power bulb

Application disco, bar,stage,wedding,club.

Beam Angle 0-2°

Prism 8+8+8 prism, 8prism

Display button type

Control mode DMX512, Master-slave, Auto Run, Sound active

Channel 18CH

Dimmer 0-100% Dimming

Packing size 57\*46\*38cm(1PC/CTN)

Weight 16KG







02 内置双色片

## 颜色丰富 色彩鲜艳

采用国内一流品牌色片

Prism effect display







#### **Guangzhou Hongmei Stage Lighting Co., Ltd**







2nd Floor, No.1 Industrial Street, Yanger Village, Huadu istrict, Guangzhou, China