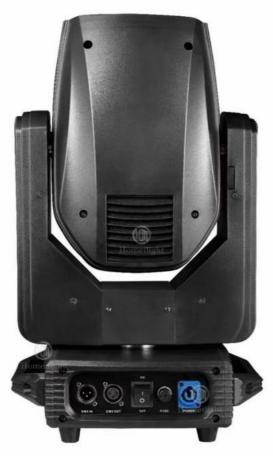

Model Number HM-M295W

Power consumption 450W

Bulb 295W high power bulb

Application disco, bar,stage,wedding,club.

Beam Angle 0-2°

Prism 8+8+8 prism, 8prism

Display button type

Control mode DMX512, Master-slave, Auto Run, Sound active

Channel 18CH

Dimmer 0-100% Dimming

Packing size 57\*46\*38cm(1PC/CTN)

Weight 16KG

02 内置双色片