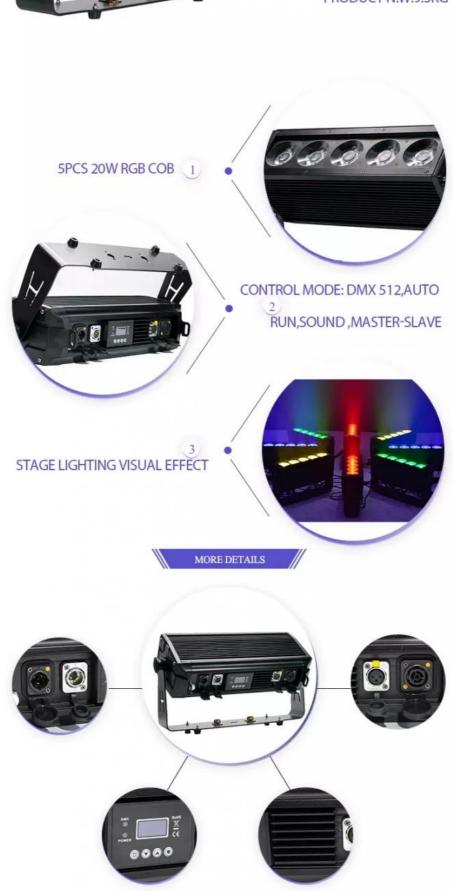

Power consumption 85W

Led QTY 5pcs 20W RGB 3in1 leds

Application disco, bar, stage, wedding, club.

Material Aluminum

Protection level IP65

Control mode DMX512, Master-slave, Auto Run, Sound active

Channel 5/8CH

Dimmer 0-100% Dimming

Packing size 48\*26\*13cm(1PC/CTN)

Weight 9.5KG

VOLTAGE:AC 100-240 V ,50/60HZ POWER CONSUMPTION:85W EXTREMELY LONG LIFE:20000HRS AND LOW POWER CONSUMPTION DISPLAY:OLED DISPLAY REAM ANGLE: 36°OR 24°

DMX CHANNEL:5/8CH
IP LEVEL: IP55
PRODUCT SIZE:48X26X13CM
PRODUCT N.W:9.3KG