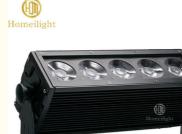

### 20W RGB 3in1 5pcs LED Wall Washer Light / LED Stage Light Bar With **DMX512 Control**

# 20W RGB 3in1 Homei 5pcs Stage Light DJ Bar LED Wall Washer Light with DMX512 Control

**Products Description** 

Products Name Homei 5pcs 20W RGB 3in1 Stage Light DJ Bar Outdoor LED

Wall Washer Light

Model Number HM-B5