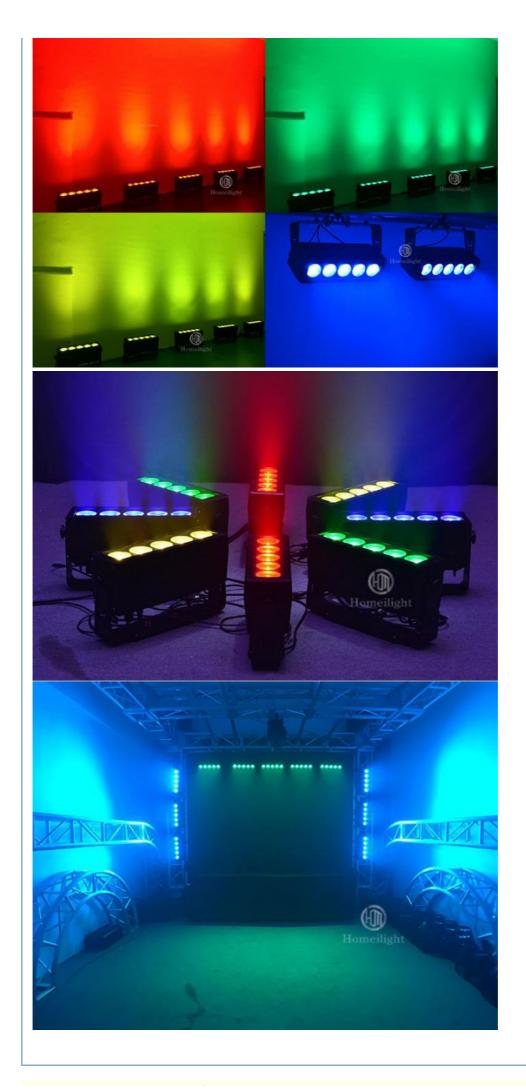

Power consumption 85W

Led QTY 5pcs 20W RGB 3in1 leds

Application disco, bar, stage, wedding, club.

Material Aluminum

Protection level IP65

Control mode DMX512, Master-slave, Auto Run, Sound active

Channel 5/8CH