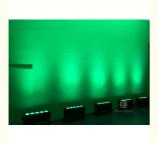

Power consumption 85W

Led QTY 5pcs 20W RGB 3in1 leds

Application disco, bar, stage, wedding, club.

Material Aluminum

Protection level IP65

Control mode DMX512, Master-slave, Auto Run, Sound active

Channel 5/8CH