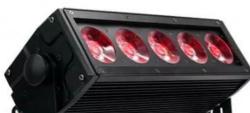

### 20W RGB 3in1 5pcs LED Wall Washer Light / LED Stage Light Bar With **DMX512 Control**

# 20W RGB 3in1 Homei 5pcs Stage Light DJ Bar LED Wall Washer Light with DMX512 Control

**Products Description** 

Products Name Homei 5pcs 20W RGB 3in1 Stage Light DJ Bar Outdoor LED

Wall Washer Light

Model Number HM-B5