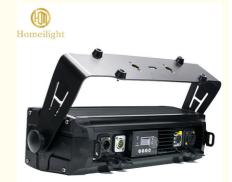

Dimmer 0-100% Dimming

Packing size 48\*26\*13cm(1PC/CTN)

Weight 9.5KG

VOLTAGE:AC 100-240 V ,50/60HZ POWER CONSUMPTION:85W EXTREMELY LONG LIFE:20000HRS AND LOW POWER CONSUMPTION DISPLAY:OLED DISPLAY REAM ANGLE: 36°OR 24°

DMX CHANNEL:5/8CH
IP LEVEL: IP55
PRODUCT SIZE:48X26X13CM
PRODUCT N.W:9.3KG