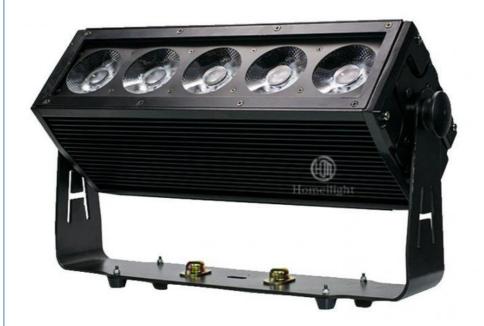

### 20W RGB 3in1 5pcs LED Wall Washer Light / LED Stage Light Bar With **DMX512 Control**

# 20W RGB 3in1 Homei 5pcs Stage Light DJ Bar LED Wall Washer Light with DMX512 Control

**Products Description** 

Products Name Homei 5pcs 20W RGB 3in1 Stage Light DJ Bar Outdoor LED

Wall Washer Light

Model Number HM-B5

Power consumption 85W

Led QTY 5pcs 20W RGB 3in1 leds

Application disco, bar, stage, wedding, club.

Material Aluminum

Protection level IP65

Control mode DMX512, Master-slave, Auto Run, Sound active

Channel 5/8CH