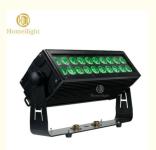

# More Images

**Products Description** 

High Quality 20pcs 40pcs 12W RGBWA+UV 6in1 Wall Washer LED Strobe Light Wish Wash Effect Stage Light

High Quality 20pcs 40pcs 12W RGBWA+UV 6in1 Wall Washer LED Strobe Light Wish Wash Effect Stage Light Products Name

Model Number HM-B20

130W Power consumption

Led QTY 20pcs RGBWA+UV 6in1

Application disco, bar, stage, wedding, club.

Material Aluminum

Protection level IP65

Control mode DMX512, Master-slave, Auto Run, Sound active

Channel 8/11CH

Dimmer 0-100% Dimming

48\*26\*13cm 1PC/CTN Packing size

Weight 9.5KG

**Products Shows** 