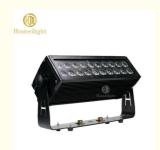

# More Images

**Products Description** 

High Quality 20pcs 40pcs 12W RGBWA+UV 6in1 Wall Washer LED Strobe Light Wish Wash Effect Stage Light

High Quality 20pcs 40pcs 12W RGBWA+UV 6in1 Wall Washer LED Strobe Light Wish Wash Effect Stage Light Products Name

Model Number HM-B20

130W Power consumption

Led QTY 20pcs RGBWA+UV 6in1

Application disco, bar, stage, wedding, club.

Material Aluminum

Protection level IP65

Control mode DMX512, Master-slave, Auto Run, Sound active

Channel 8/11CH

Dimmer 0-100% Dimming

48\*26\*13cm 1PC/CTN Packing size

Weight 9.5KG

**Products Shows** 