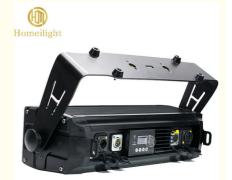

Model Number HM-B20

130W Power consumption

Led QTY 20pcs RGBWA+UV 6in1

Application disco, bar, stage, wedding, club.

Material Aluminum

Protection level IP65

Control mode DMX512, Master-slave, Auto Run, Sound active

Channel 8/11CH

Dimmer 0-100% Dimming

48\*26\*13cm 1PC/CTN Packing size

Weight 9.5KG

**Products Shows** 