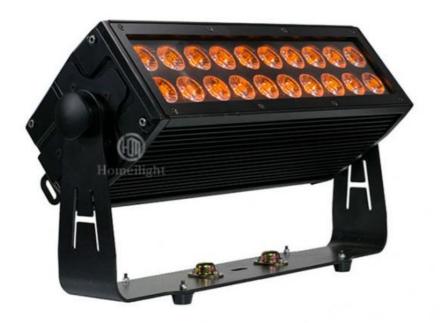

# More Images

**Products Description** 

High Quality 20pcs 40pcs 12W RGBWA+UV 6in1 Wall Washer LED Strobe Light Wish Wash Effect Stage Light

High Quality 20pcs 40pcs 12W RGBWA+UV 6in1 Wall Washer LED Strobe Light Wish Wash Effect Stage Light Products Name

Model Number HM-B20

130W Power consumption

Led QTY 20pcs RGBWA+UV 6in1

Application disco, bar, stage, wedding, club.

Material Aluminum

Protection level IP65

Control mode DMX512, Master-slave, Auto Run, Sound active

Channel 8/11CH

Dimmer 0-100% Dimming

48\*26\*13cm 1PC/CTN Packing size

Weight 9.5KG

**Products Shows** 