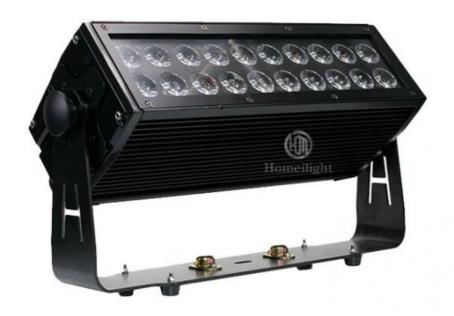

# More Images

**Products Description** 

High Quality 20pcs 40pcs 12W RGBWA+UV 6in1 Wall Washer LED Strobe Light Wish Wash Effect Stage Light

High Quality 20pcs 40pcs 12W RGBWA+UV 6in1 Wall Washer LED Strobe Light Wish Wash Effect Stage Light Products Name

Model Number HM-B20

130W Power consumption

Led QTY 20pcs RGBWA+UV 6in1

Application disco, bar, stage, wedding, club.

Material Aluminum

Protection level IP65

Control mode DMX512, Master-slave, Auto Run, Sound active

Channel 8/11CH

Dimmer 0-100% Dimming

48\*26\*13cm 1PC/CTN Packing size

Weight 9.5KG

**Products Shows** 