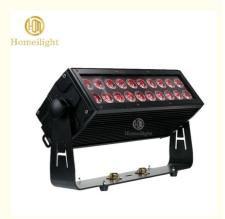

# More Images

**Products Description** 

High Quality 20pcs 40pcs 12W RGBWA+UV 6in1 Wall Washer LED Strobe Light Wish Wash Effect Stage Light

High Quality 20pcs 40pcs 12W RGBWA+UV 6in1 Wall Washer LED Strobe Light Wish Wash Effect Stage Light Products Name

Model Number HM-B20

130W Power consumption

Led QTY 20pcs RGBWA+UV 6in1

Application disco, bar, stage, wedding, club.

Material Aluminum

Protection level IP65

Control mode DMX512, Master-slave, Auto Run, Sound active

Channel 8/11CH

Dimmer 0-100% Dimming

48\*26\*13cm 1PC/CTN Packing size

Weight 9.5KG

**Products Shows** 