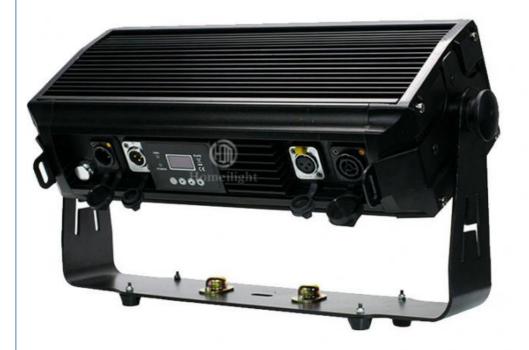

Model Number HM-B20

130W Power consumption

Led QTY 20pcs RGBWA+UV 6in1

Application disco, bar, stage, wedding, club.

Material Aluminum

Protection level IP65

Control mode DMX512, Master-slave, Auto Run, Sound active

Channel 8/11CH

Dimmer 0-100% Dimming

48\*26\*13cm 1PC/CTN Packing size

Weight 9.5KG

**Products Shows** 