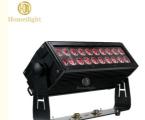

# More Images

**Products Description** 

High Quality 20pcs 40pcs 12W RGBWA+UV 6in1 Wall Washer LED Strobe Light Wish Wash Effect Stage Light

High Quality 20pcs 40pcs 12W RGBWA+UV 6in1 Wall Washer LED Strobe Light Wish Wash Effect Stage Light Products Name

Model Number HM-B20

130W Power consumption

Led QTY 20pcs RGBWA+UV 6in1

Application disco, bar, stage, wedding, club.

Material Aluminum

Protection level IP65

Control mode DMX512, Master-slave, Auto Run, Sound active

Channel 8/11CH

Dimmer 0-100% Dimming

48\*26\*13cm 1PC/CTN Packing size

Weight 9.5KG

**Products Shows** 