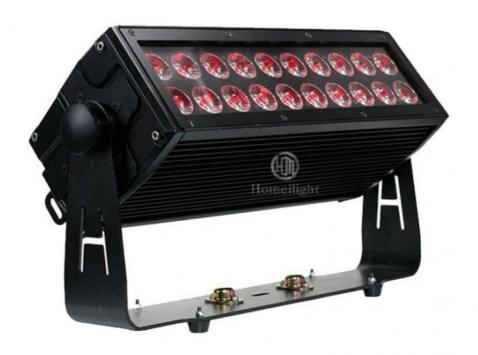

# More Images

**Products Description** 

High Quality 20pcs 40pcs 12W RGBWA+UV 6in1 Wall Washer LED Strobe Light Wish Wash Effect Stage Light

High Quality 20pcs 40pcs 12W RGBWA+UV 6in1 Wall Washer LED Strobe Light Wish Wash Effect Stage Light Products Name

Model Number HM-B20

130W Power consumption

Led QTY 20pcs RGBWA+UV 6in1

Application disco, bar, stage, wedding, club.

Material Aluminum

Protection level IP65

Control mode DMX512, Master-slave, Auto Run, Sound active

Channel 8/11CH

Dimmer 0-100% Dimming

48\*26\*13cm 1PC/CTN Packing size

Weight 9.5KG

**Products Shows** 