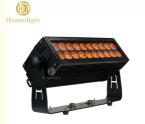

# More Images

**Products Description** 

High Quality 20pcs 40pcs 12W RGBWA+UV 6in1 Wall Washer LED Strobe Light Wish Wash Effect Stage Light

High Quality 20pcs 40pcs 12W RGBWA+UV 6in1 Wall Washer LED Strobe Light Wish Wash Effect Stage Light Products Name

Model Number HM-B20

130W Power consumption

Led QTY 20pcs RGBWA+UV 6in1

Application disco, bar, stage, wedding, club.

Material Aluminum

Protection level IP65

Control mode DMX512, Master-slave, Auto Run, Sound active

Channel 8/11CH

Dimmer 0-100% Dimming

48\*26\*13cm 1PC/CTN Packing size

Weight 9.5KG

**Products Shows** 