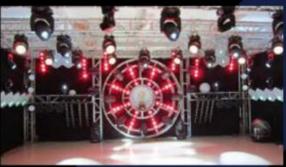

Channel 8/11CH

Dimmer 0-100% Dimming

48\*26\*13cm 1PC/CTN Packing size

Weight 9.5KG

**Products Shows** 