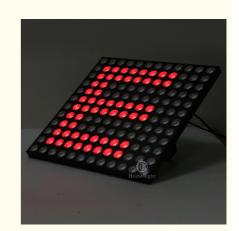

# 2024 New Item 12x12pcs RGB 3in1 Strobe Pixel Light Back Light For Club Bar

## **Products Description**

Products Name 2023 New Item 12x12pcs RGB 3in1 Strobe Pixel Light Back

Light For Club Bar

Model Number HM-B144W

Power consumption 200W

Led Qty 144pcs EGB smd5050 leds
Application disco, bar,stage,wedding,club.

Maximum power 200W

Brightness high brightness

Program build in program

Panel material metal

Base material high strength thick iron plate

Control mode DMX512, support artnet programming, online, master-slave,

self-propelled, voice control, built-in program

Protection lever IP55

Channel 14/432CH

Size 50\*50\*5.5cm

Weight 10.5kg

2nd Floor, No.1 Industrial Street, Yanger Village, Huadu istrict, Guangzhou, China