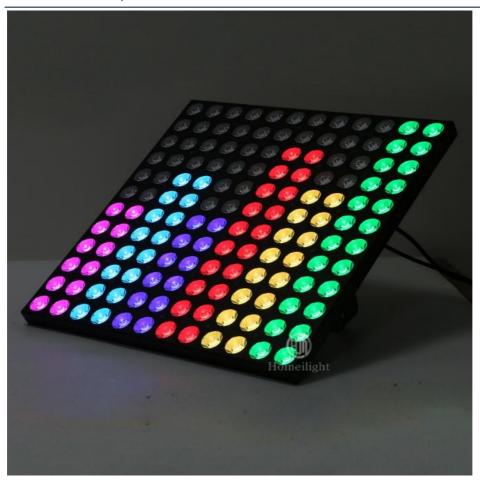

# 2024 New Item 12x12pcs RGB 3in1 Strobe Pixel Light Back Light For Club Bar

## **Products Description**

Products Name 2023 New Item 12x12pcs RGB 3in1 Strobe Pixel Light Back

Light For Club Bar

Model Number HM-B144W

Power consumption 200W

Led Qty 144pcs EGB smd5050 leds
Application disco, bar,stage,wedding,club.