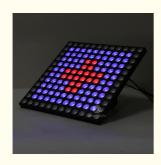

# 2024 New Item 12x12pcs RGB 3in1 Strobe Pixel Light Back Light For Club Bar

## **Products Description**

Products Name 2023 New Item 12x12pcs RGB 3in1 Strobe Pixel Light Back

Light For Club Bar

Model Number HM-B144W

Power consumption 200W

Led Qty 144pcs EGB smd5050 leds
Application disco, bar,stage,wedding,club.