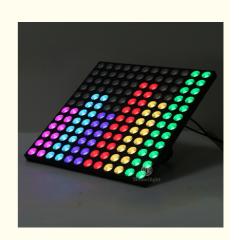

# 2024 New Item 12x12pcs RGB 3in1 Strobe Pixel Light Back Light For Club Bar

## **Products Description**

Products Name 2023 New Item 12x12pcs RGB 3in1 Strobe Pixel Light Back

Light For Club Bar

Model Number HM-B144W

Power consumption 200W

Led Qty 144pcs EGB smd5050 leds
Application disco, bar,stage,wedding,club.

Maximum power 200W

Brightness high brightness

Program build in program

Panel material metal

Base material high strength thick iron plate

Control mode DMX512, support artnet programming, online, master-slave,

self-propelled, voice control, built-in program

Protection lever IP55

Channel 14/432CH

Size 50\*50\*5.5cm

Weight 10.5kg

2nd Floor, No.1 Industrial Street, Yanger Village, Huadu istrict, Guangzhou, China