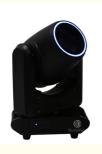

0W Moving Head With RGB Ring Effect Stage Lighting

#### **Basic Information**

. Place of Origin: Guangdong, China

Brand Name: Homei Minimum Order Quantity: 2 pieces

· Packaging Details: Carton/Flight Case • Delivery Time: 7 working days

Payment Terms: Western Union, T/T,PayPal . Supply Ability: 2000 pieces per week



#### **Product Specification**

Color Temperature(CCT): 3500-7500K

 Lamp Luminous 200

Efficiency(lm/w):

• Color Rendering Index(Ra): 90 Support Dimmer:

• Lighting Solutions Service: 24hours Online Services

50000 • Lifespan (hours): 50000 • Working Time (hours): • Product Weight kg: 12.5 • Type: Spotlights

AC90-240v/50-60Hz Input Voltage(V):

Lamp Luminous Flux(lm): 8600 • CRI (Ra>): 90 • Working Temperature(°C): -22 - 85 Working Lifetime(Hour):



### More Images









## New Design Beam 100W Moving Head With RGB Ring Effect Stage Lighting

### **Products Description**

Products Name New Design Beam 100W Moving Head With RGB Ring Effect

Stage Lighting

Model Number HM-M100B

Power consumption 250W

Color wheel 7colors+open

Application disco, bar, stage, wedding, club.

Patterns 8 fixed gobo+open, 6 rotation gobo+open

Prism 3 prism

Display LCD display

Control mode DMX512, Master-slave, Auto Run, Sound active

Channel 16/14/12/10CH

Dimmer 0-100% Dimming

Packing size 53\*43\*35cm(1PC/CTN)

Weight 14.5KG







## **Guangzhou Hongmei Stage Lighting Co., Ltd**



0086 15920458549



Joanna@homeilight.com



discostagelight.com