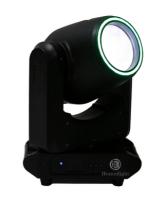

# New Design Beam 100W Moving Head With RGB Ring Effect Stage Lighting

### **Products Description**

Products Name New Design Beam 100W Moving Head With RGB Ring Effect

Stage Lighting

Model Number HM-M100B

Power consumption 250W

Color wheel 7colors+open

Application disco, bar, stage, wedding, club.

Patterns 8 fixed gobo+open, 6 rotation gobo+open

Prism 3 prism

Display LCD display

Control mode DMX512, Master-slave, Auto Run, Sound active

Channel 16/14/12/10CH

Dimmer 0-100% Dimming

Packing size 53\*43\*35cm(1PC/CTN)