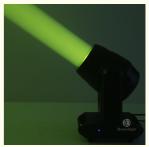

# New Design Beam 100W Moving Head With RGB Ring Effect Stage Lighting

### **Products Description**

Products Name New Design Beam 100W Moving Head With RGB Ring Effect

Stage Lighting

Model Number HM-M100B

Power consumption 250W

Color wheel 7colors+open

Application disco, bar, stage, wedding, club.