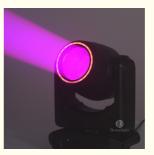

# New Design Beam 100W Moving Head With RGB Ring Effect Stage Lighting

### **Products Description**

Products Name New Design Beam 100W Moving Head With RGB Ring Effect

Stage Lighting

Model Number HM-M100B

Power consumption 250W

Color wheel 7colors+open

Application disco, bar, stage, wedding, club.