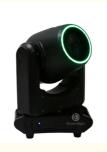

Moving Head With RGB Ring Effect Stage Lighting

#### **Basic Information**

. Place of Origin: Guangdong, China

Brand Name: Homei Minimum Order Quantity: 2 pieces

· Packaging Details: Carton/Flight Case • Delivery Time: 7 working days

Payment Terms: Western Union, T/T,PayPal . Supply Ability: 2000 pieces per week



#### **Product Specification**

Color Temperature(CCT): 3500-7500K

 Lamp Luminous 200

Efficiency(lm/w):

• Color Rendering Index(Ra): 90 Support Dimmer:

• Lighting Solutions Service: 24hours Online Services

50000 • Lifespan (hours): 50000 • Working Time (hours): • Product Weight kg: 12.5 • Type: Spotlights

AC90-240v/50-60Hz Input Voltage(V):

Lamp Luminous Flux(lm): 8600 • CRI (Ra>): 90 • Working Temperature(°C): -22 - 85 Working Lifetime(Hour):



### More Images









## New Design Beam 100W Moving Head With RGB Ring Effect Stage Lighting

### **Products Description**

Products Name New Design Beam 100W Moving Head With RGB Ring Effect

Stage Lighting

Model Number HM-M100B

Power consumption 250W

Color wheel 7colors+open

Application disco, bar, stage, wedding, club.

Patterns 8 fixed gobo+open, 6 rotation gobo+open

Prism 3 prism

Display LCD display

Control mode DMX512, Master-slave, Auto Run, Sound active

Channel 16/14/12/10CH

Dimmer 0-100% Dimming

Packing size 53\*43\*35cm(1PC/CTN)

Weight 14.5KG







## **Guangzhou Hongmei Stage Lighting Co., Ltd**



0086 15920458549



Joanna@homeilight.com



discostagelight.com