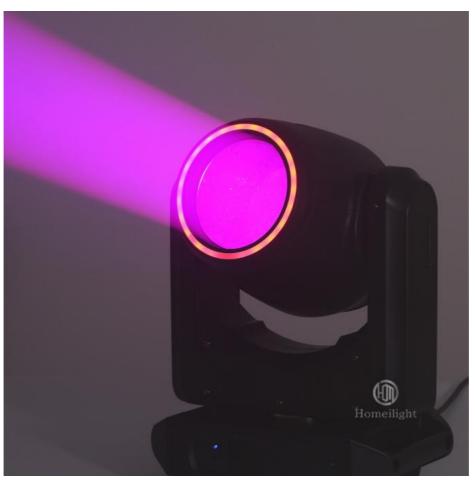

# New Design Beam 100W Moving Head With RGB Ring Effect Stage Lighting

### **Products Description**

Products Name New Design Beam 100W Moving Head With RGB Ring Effect

Stage Lighting

Model Number HM-M100B

Power consumption 250W

Color wheel 7colors+open

Application disco, bar, stage, wedding, club.