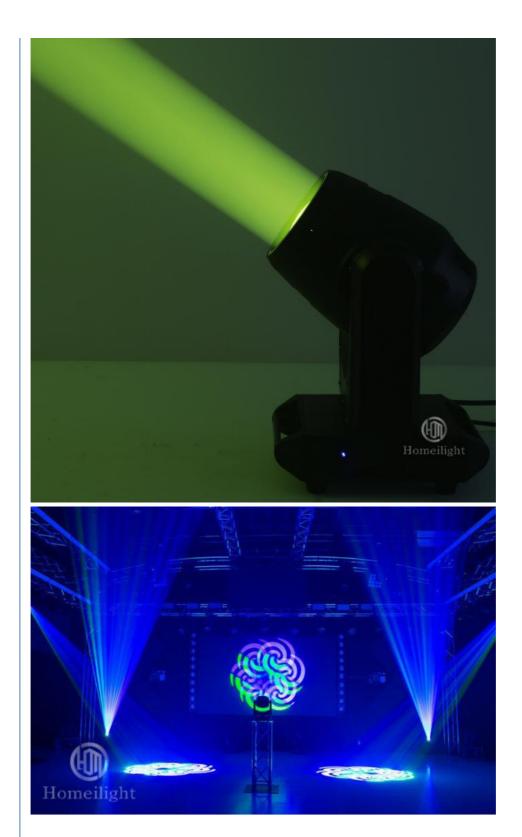

: 50000 • Working Time (hours): • Product Weight kg: 12.5 • Type: Spotlights

AC90-240v/50-60Hz Input Voltage(V):

Lamp Luminous Flux(lm): 8600 • CRI (Ra>): 90 • Working Temperature(°C): -22 - 85 Working Lifetime(Hour):



### More Images









## New Design Beam 100W Moving Head With RGB Ring Effect Stage Lighting

### **Products Description**

Products Name New Design Beam 100W Moving Head With RGB Ring Effect

Stage Lighting

Model Number HM-M100B

Power consumption 250W

Color wheel 7colors+open

Application disco, bar, stage, wedding, club.

Patterns 8 fixed gobo+open, 6 rotation gobo+open

Prism 3 prism

Display LCD display

Control mode DMX512, Master-slave, Auto Run, Sound active

Channel 16/14/12/10CH

Dimmer 0-100% Dimming

Packing size 53\*43\*35cm(1PC/CTN)

Weight 14.5KG







## **Guangzhou Hongmei Stage Lighting Co., Ltd**



0086 15920458549



Joanna@homeilight.com



discostagelight.com