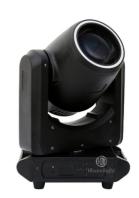

New Design Beam 100W Moving Head With RGB Ring Effect Stage Lighting

#### **Basic Information**

. Place of Origin: Guangdong, China

Brand Name: Homei Minimum Order Quantity: 2 pieces

· Packaging Details: Carton/Flight Case • Delivery Time: 7 working days

Payment Terms: Western Union, T/T,PayPal . Supply Ability: 2000 pieces per week



#### **Product Specification**

Color Temperature(CCT): 3500-7500K

 Lamp Luminous 200

Efficiency(lm/w):

• Color Rendering Index(Ra): 90 Support Dimmer:

• Lighting Solutions Service: 24hours Online Services

50000 • Lifespan (hours): 50000 • Working Time (hours): • Product Weight kg: 12.5 • Type: Spotlights

AC90-240v/50-60Hz Input Voltage(V):

Lamp Luminous Flux(lm): 8600 • CRI (Ra>): 90 • Working Temperature(°C): -22 - 85 Working Lifetime(Hour):



### More Images









## New Design Beam 100W Moving Head With RGB Ring Effect Stage Lighting

### **Products Description**

Products Name New Design Beam 100W Moving Head With RGB Ring Effect

Stage Lighting

Model Number HM-M100B

Power consumption 250W

Color wheel 7colors+open

Application disco, bar, stage, wedding, club.

Patterns 8 fixed gobo+open, 6 rotation gobo+open

Prism 3 prism

Display LCD display

Control mode DMX512, Master-slave, Auto Run, Sound active

Channel 16/14/12/10CH

Dimmer 0-100% Dimming

Packing size 53\*43\*35cm(1PC/CTN)

Weight 14.5KG







## **Guangzhou Hongmei Stage Lighting Co., Ltd**



0086 15920458549



Joanna@homeilight.com



discostagelight.com