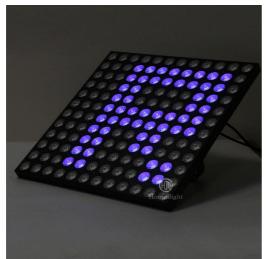

## Club Bar Effect Light 12x12pcs RGB 3in1 LEDS Wash Strobe Beam Matrix Light

Products Name Club Bar Effect Light 12x12pcs RGB 3in1 LEDS Wash Strobe

Beam Matrix Light

Model Number HM-B144W

Power consumption 200W

Led Qty 144pcs EGB smd5050 leds

Application disco, bar,stage,wedding,club.

Maximum power 200W

Brightness high brightness

Program build in program

Panel material metal

Base material high strength thick iron plate

Control mode DMX512, support artnet programming, online, master-slave,

self-propelled, voice control, built-in program

Protection lever IP55

Channel 14/432CH

Size 50\*50\*5.5cm

Weight 10.5kg