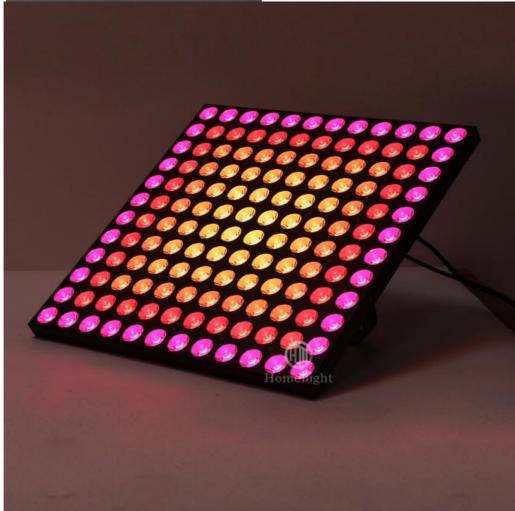

## Club Bar Effect Light 12x12pcs RGB 3in1 LEDS Wash Strobe Beam Matrix Light

Products Name Club Bar Effect Light 12x12pcs RGB 3in1 LEDS Wash Strobe

Beam Matrix Light

Model Number HM-B144W

Power consumption 200W

Led Qty 144pcs EGB smd5050 leds

Application disco, bar,stage,wedding,club.

Maximum power 200W

Brightness high brightness

Program build in program

Panel material metal

Base material high strength thick iron plate

Control mode DMX512, support artnet programming, online, master-slave,

self-propelled, voice control, built-in program

Protection lever IP55

Channel 14/432CH

Size 50\*50\*5.5cm

Weight 10.5kg