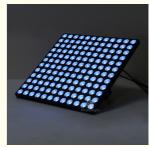

#### More Images

## Club Bar Effect Light 12x12pcs RGB 3in1 LEDS Wash Strobe Beam Matrix Light

Products Name Club Bar Effect Light 12x12pcs RGB 3in1 LEDS Wash Strobe

Beam Matrix Light

Model Number HM-B144W

Power consumption 200W

Led Qty 144pcs EGB smd5050 leds

Application disco, bar,stage,wedding,club.

Maximum power 200W

Brightness high brightness

Program build in program

Panel material metal

Base material high strength thick iron plate