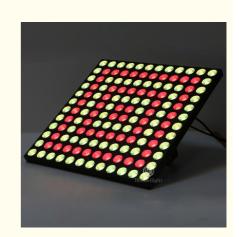

#### More Images

## Club Bar Effect Light 12x12pcs RGB 3in1 LEDS Wash Strobe Beam Matrix Light

Products Name Club Bar Effect Light 12x12pcs RGB 3in1 LEDS Wash Strobe

Beam Matrix Light

Model Number HM-B144W

Power consumption 200W

Led Qty 144pcs EGB smd5050 leds

Application disco, bar,stage,wedding,club.

Maximum power 200W

Brightness high brightness

Program build in program

Panel material metal

Base material high strength thick iron plate