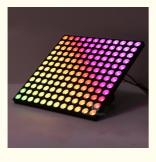

#### More Images

## Club Bar Effect Light 12x12pcs RGB 3in1 LEDS Wash Strobe Beam Matrix Light

Products Name Club Bar Effect Light 12x12pcs RGB 3in1 LEDS Wash Strobe

Beam Matrix Light

Model Number HM-B144W

Power consumption 200W

Led Qty 144pcs EGB smd5050 leds

Application disco, bar,stage,wedding,club.

Maximum power 200W

Brightness high brightness

Program build in program

Panel material metal

Base material high strength thick iron plate