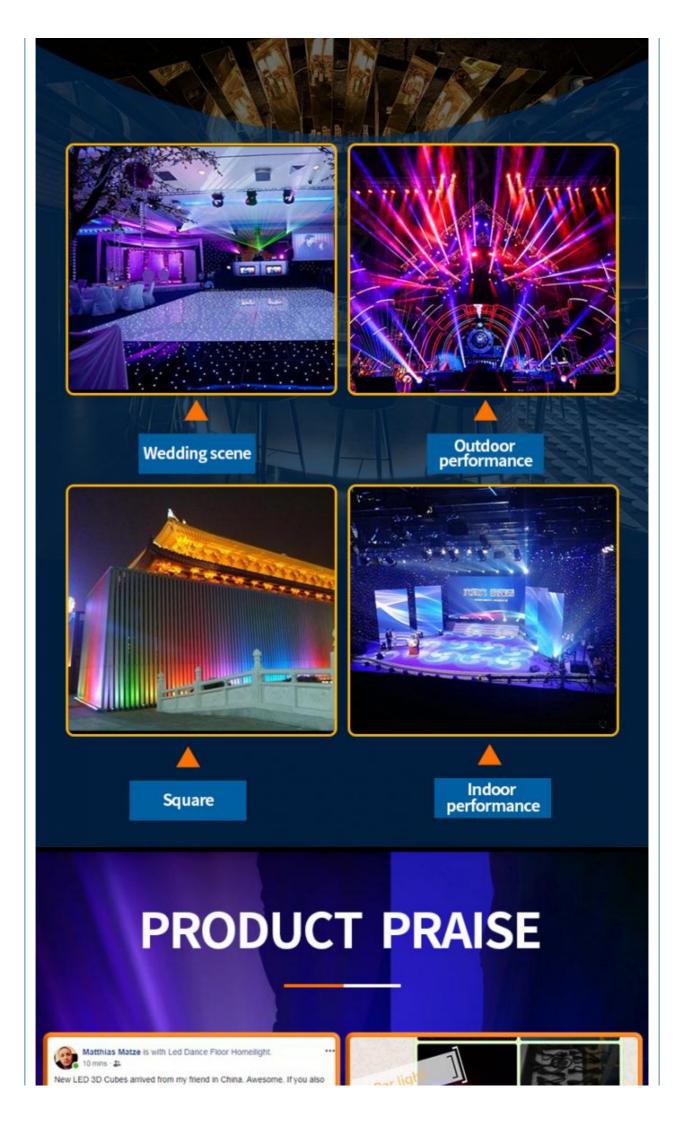

# Lighting feast is more than stage Bar disco stage performance Wedding scene Large stage