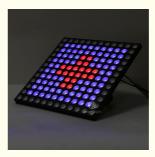

#### More Images

## Club Bar Effect Light 12x12pcs RGB 3in1 LEDS Wash Strobe Beam Matrix Light

Products Name Club Bar Effect Light 12x12pcs RGB 3in1 LEDS Wash Strobe

Beam Matrix Light

Model Number HM-B144W

Power consumption 200W

Led Qty 144pcs EGB smd5050 leds

Application disco, bar,stage,wedding,club.

Maximum power 200W

Brightness high brightness

Program build in program

Panel material metal

Base material high strength thick iron plate