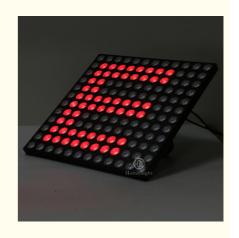

#### More Images

## Club Bar Effect Light 12x12pcs RGB 3in1 LEDS Wash Strobe Beam Matrix Light

Products Name Club Bar Effect Light 12x12pcs RGB 3in1 LEDS Wash Strobe

Beam Matrix Light

Model Number HM-B144W

Power consumption 200W

Led Qty 144pcs EGB smd5050 leds

Application disco, bar,stage,wedding,club.

Maximum power 200W

Brightness high brightness

Program build in program

Panel material metal

Base material high strength thick iron plate