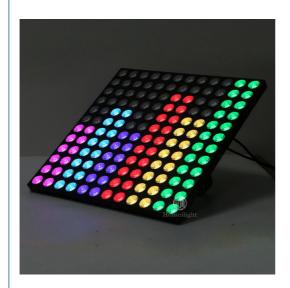

## Club Bar Effect Light 12x12pcs RGB 3in1 LEDS Wash Strobe Beam Matrix Light

Products Name Club Bar Effect Light 12x12pcs RGB 3in1 LEDS Wash Strobe

Beam Matrix Light

Model Number HM-B144W

Power consumption 200W

Led Qty 144pcs EGB smd5050 leds

Application disco, bar,stage,wedding,club.

Maximum power 200W

Brightness high brightness

Program build in program

Panel material metal

Base material high strength thick iron plate

Control mode DMX512, support artnet programming, online, master-slave,

self-propelled, voice control, built-in program

Protection lever IP55

Channel 14/432CH

Size 50\*50\*5.5cm

Weight 10.5kg