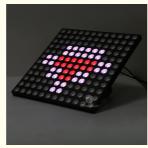

#### More Images

## Club Bar Effect Light 12x12pcs RGB 3in1 LEDS Wash Strobe Beam Matrix Light

Products Name Club Bar Effect Light 12x12pcs RGB 3in1 LEDS Wash Strobe

Beam Matrix Light

Model Number HM-B144W

Power consumption 200W

Led Qty 144pcs EGB smd5050 leds

Application disco, bar,stage,wedding,club.

Maximum power 200W

Brightness high brightness

Program build in program

Panel material metal

Base material high strength thick iron plate